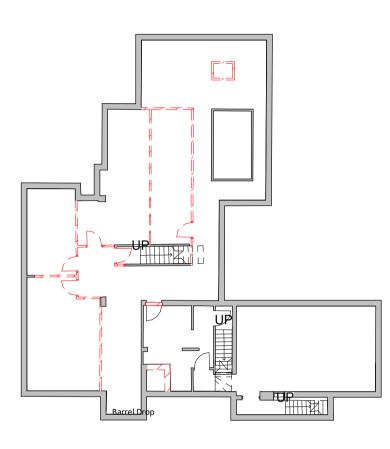

Basement Floor Plan

Ground Floor Plan

**Roof Plan** 1 : 200

| Responsibility is not accepted for errors made by others in scaling from this drawing.<br>All construction information should be taken from figured dimensions only. |        |  |  |  |  |  |       |  |  |   |
|----------------------------------------------------------------------------------------------------------------------------------------------------------------------|--------|--|--|--|--|--|-------|--|--|---|
|                                                                                                                                                                      |        |  |  |  |  |  |       |  |  | ] |
| )mm                                                                                                                                                                  | m 50mm |  |  |  |  |  | 100mm |  |  |   |