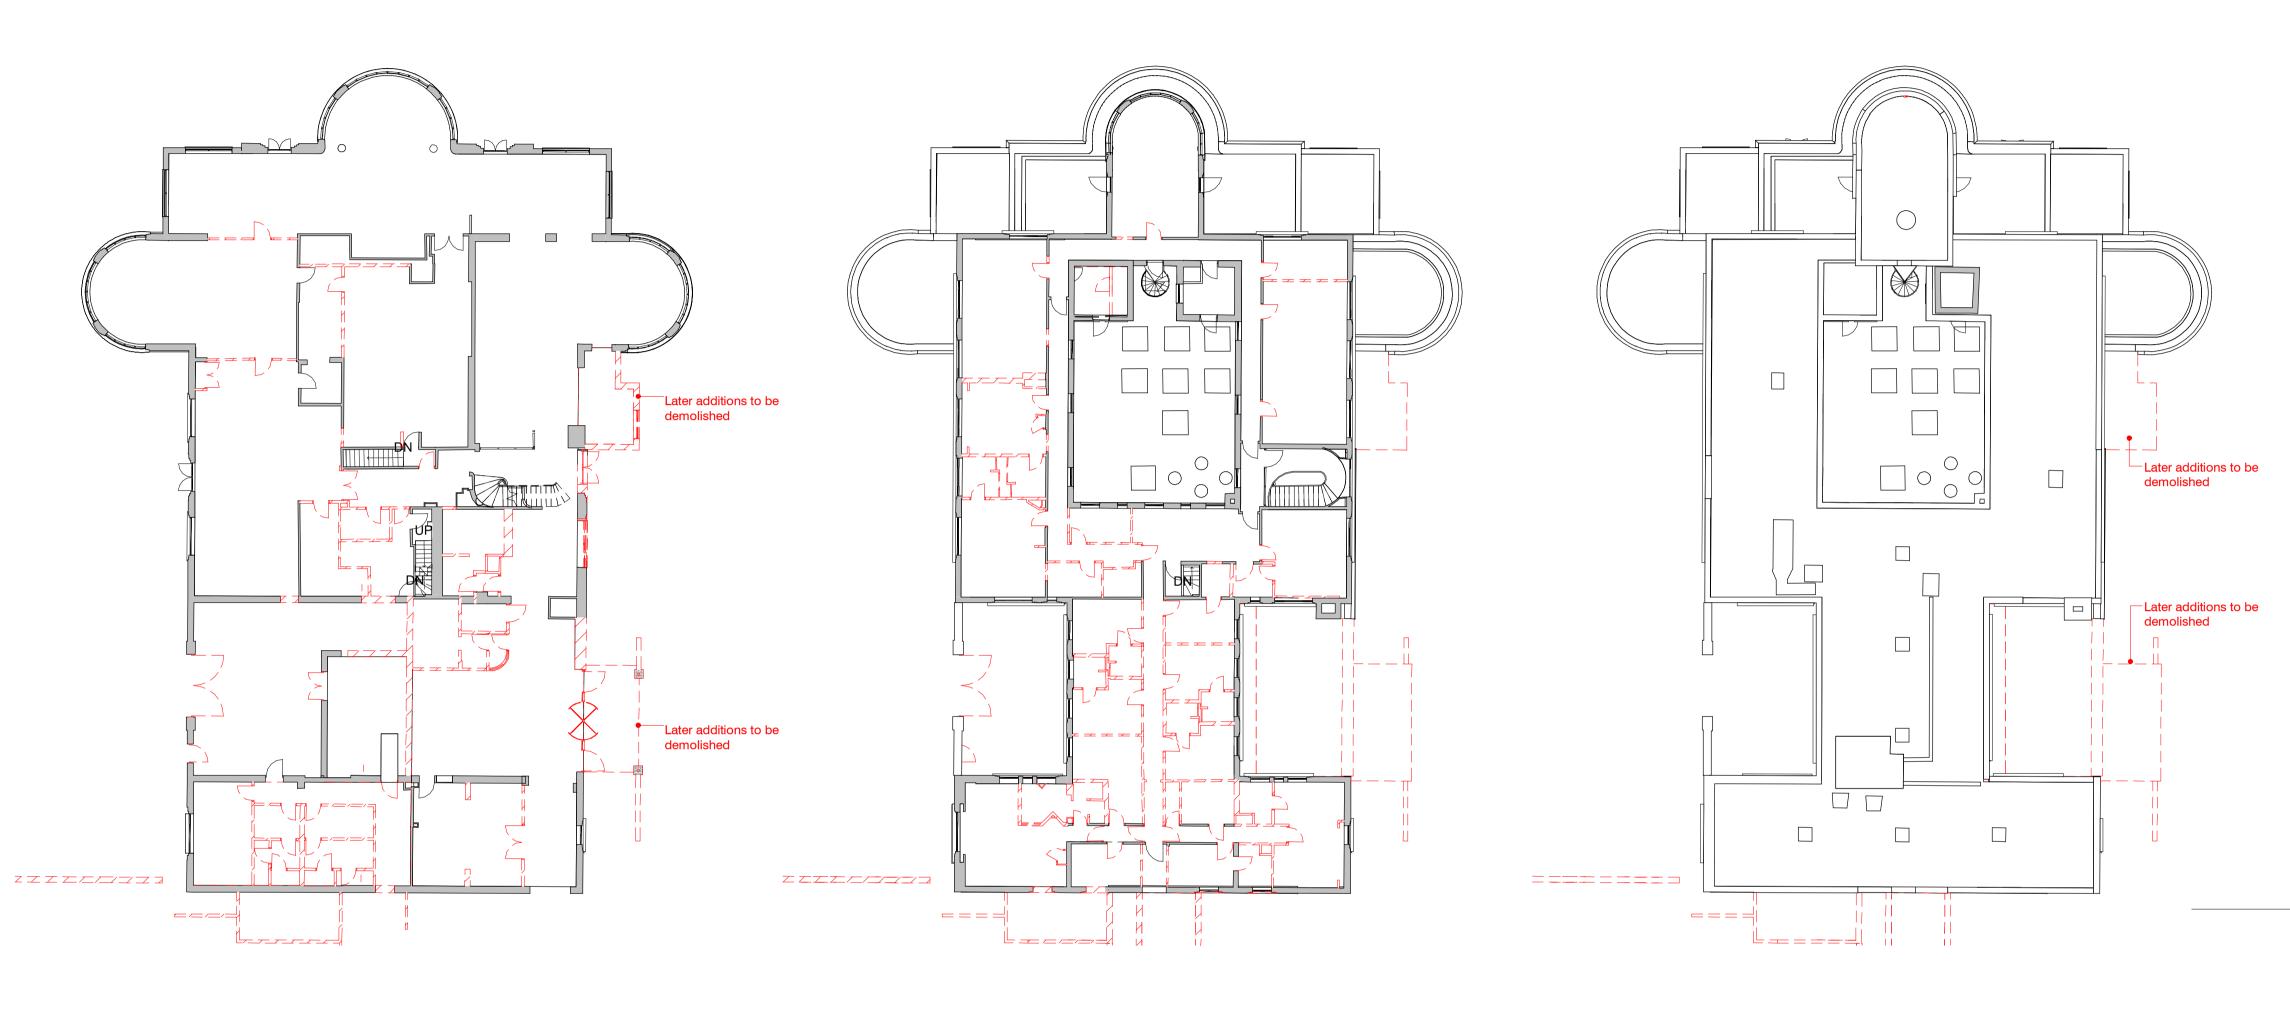

Basement Floor Plan

Ground Floor Plan

**Roof Plan** 1 : 200

| Responsibility is not accepted for errors made by others in scaling from this drawing.<br>All construction information should be taken from figured dimensions only. |        |  |  |  |  |  |       |  |  |   |
|----------------------------------------------------------------------------------------------------------------------------------------------------------------------|--------|--|--|--|--|--|-------|--|--|---|
|                                                                                                                                                                      |        |  |  |  |  |  |       |  |  | ] |
| )mm                                                                                                                                                                  | m 50mm |  |  |  |  |  | 100mm |  |  |   |

Hotel and Student Residential Comet Hotel Site

DRAWING TITLE Demolition Listed Building Floor Plans

| SUITABILITY STATUS                                            | SCALE        |  |  |
|---------------------------------------------------------------|--------------|--|--|
| S1 : SUITABLE FOR                                             | 1 : 200 @ A1 |  |  |
| CO-ORDINATION                                                 |              |  |  |
| PROJECT   ORIGINATOR   ZONE   LEVEL   TYPE   ROLE   CLASSIFIC | REVISION     |  |  |
| COMET-STL-01-ZZ-DR-A-ZZZZ-D10                                 | P45          |  |  |