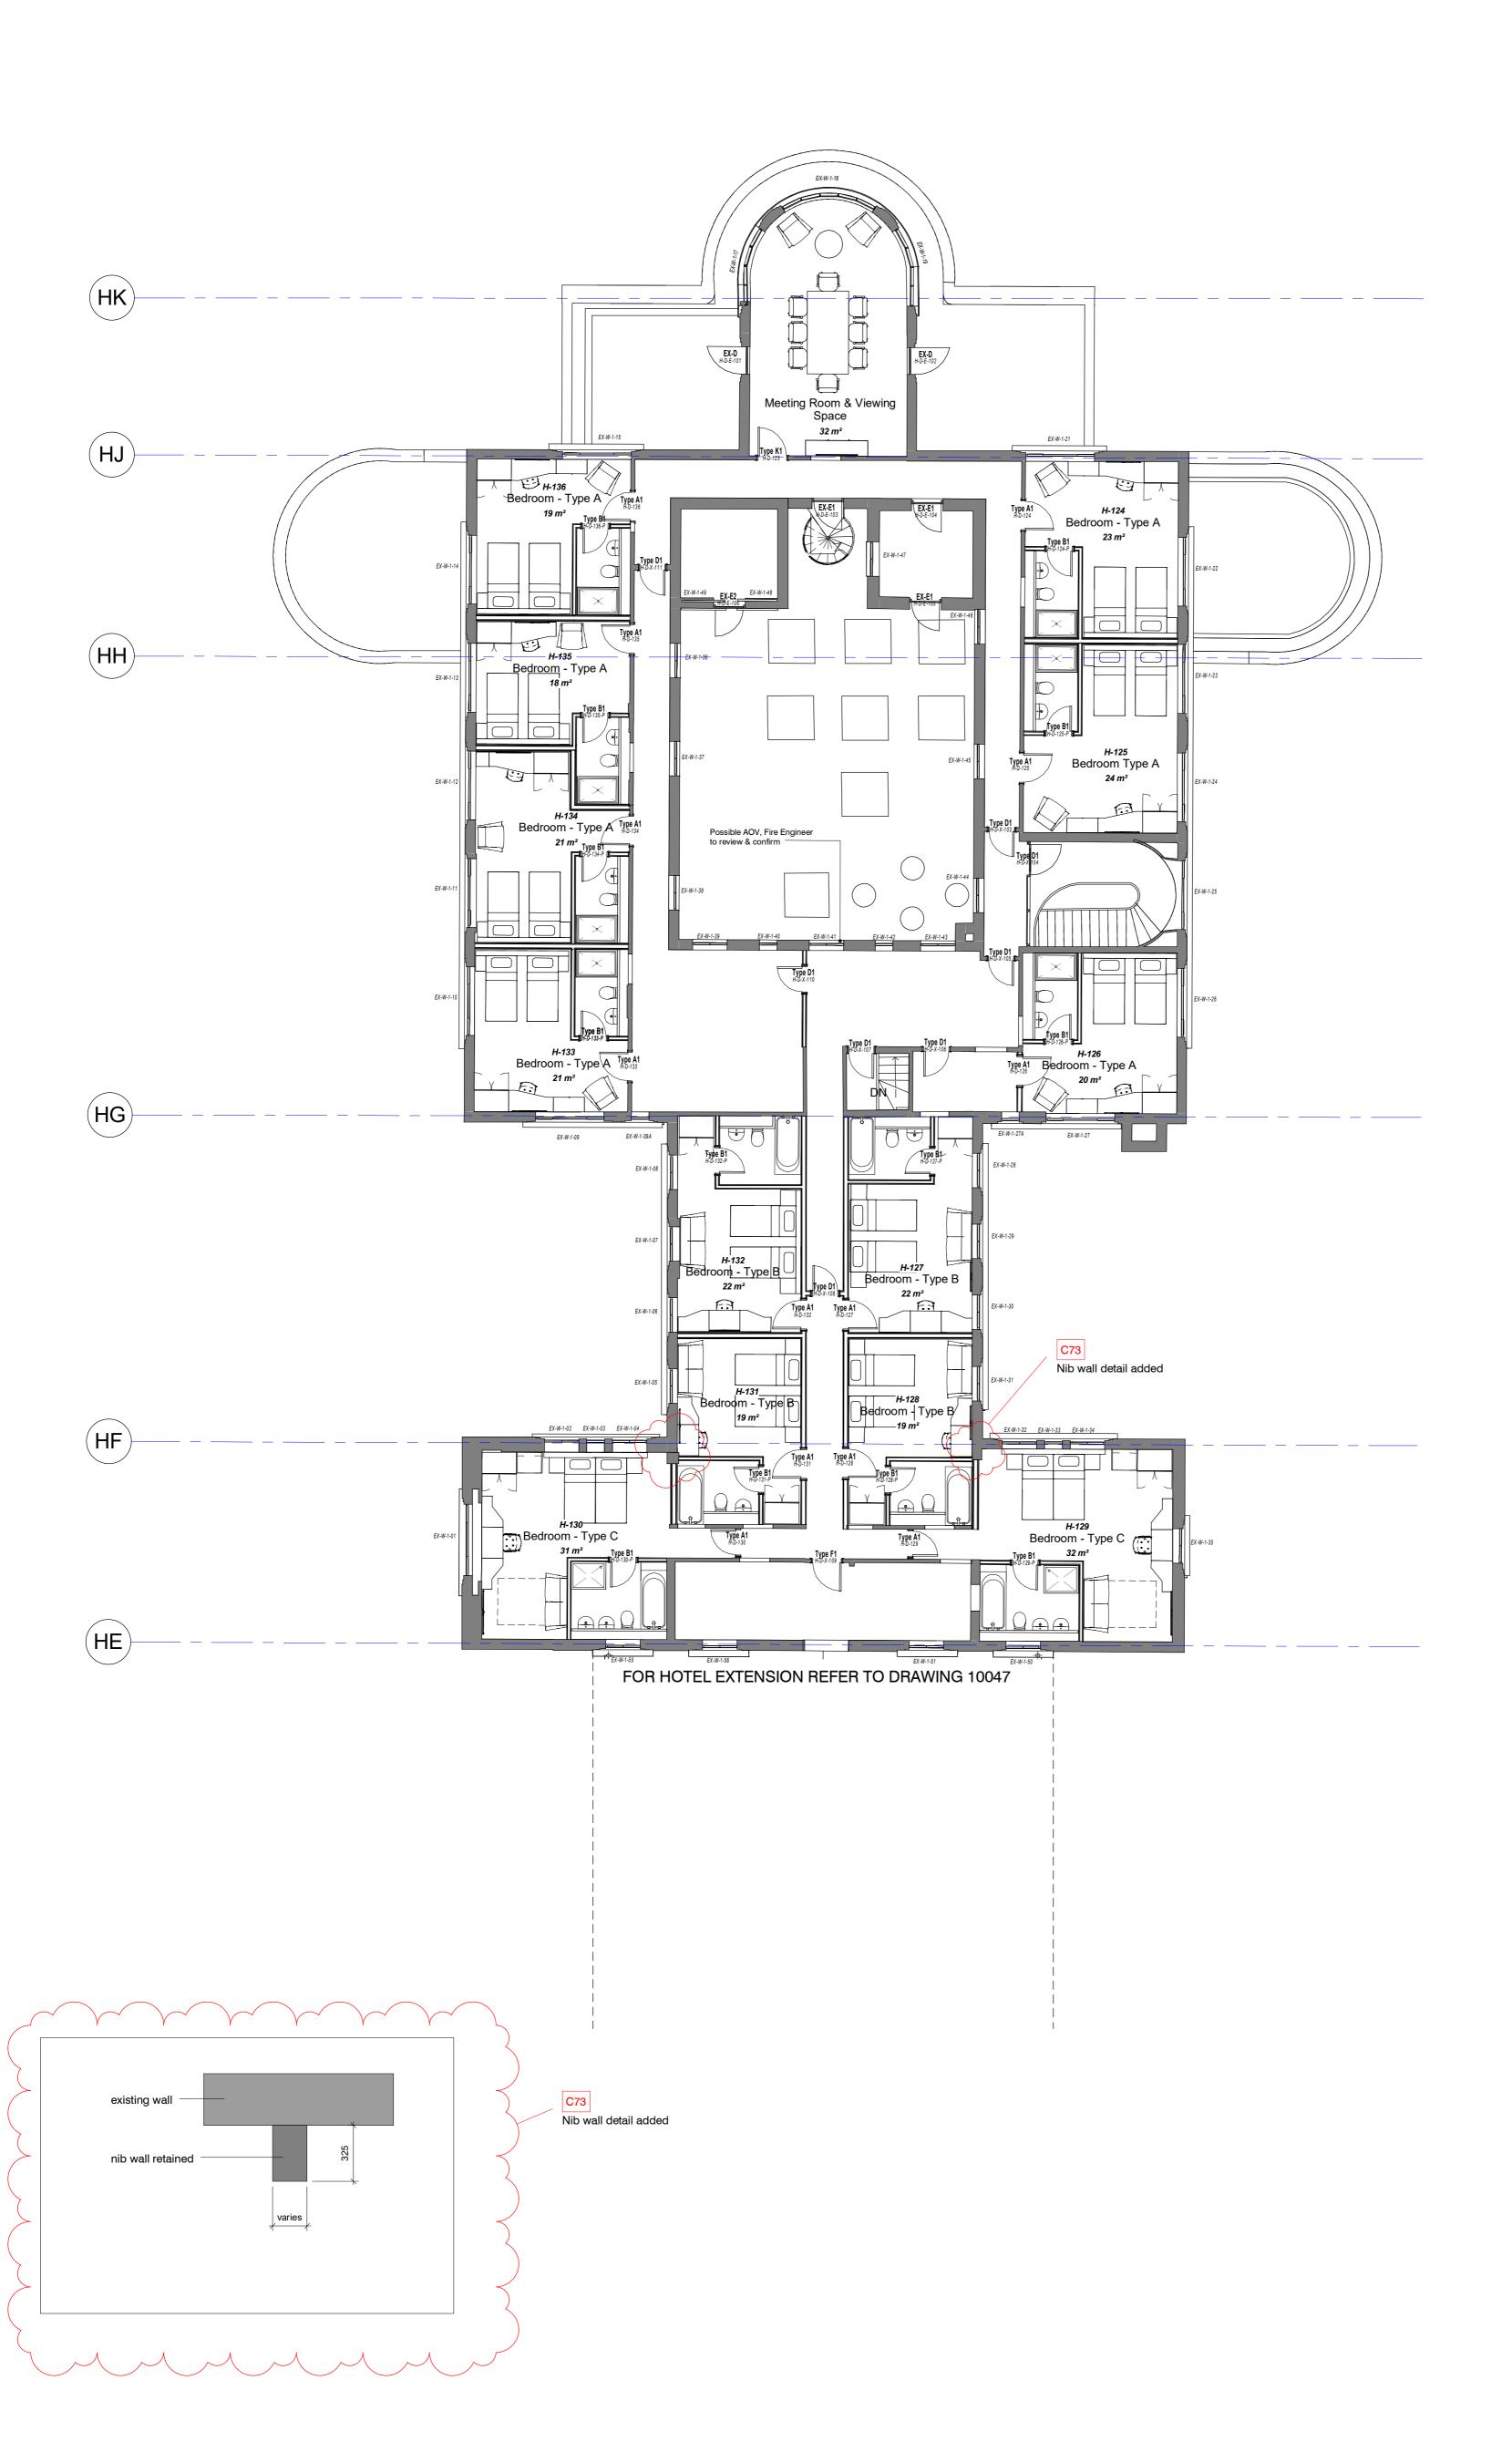

## STRIDE TREGLOWN

Hotel and Student Residential Comet Hotel Site

DRAWING TITLE

Proposed Comet Hotel - Level 1

SUITABILITY STATUS As indicated @ A1 D3:SUITABLE FOR CONTRACTOR DESIGN

COMET-STL-01-01-DR-A-XXXX-10042