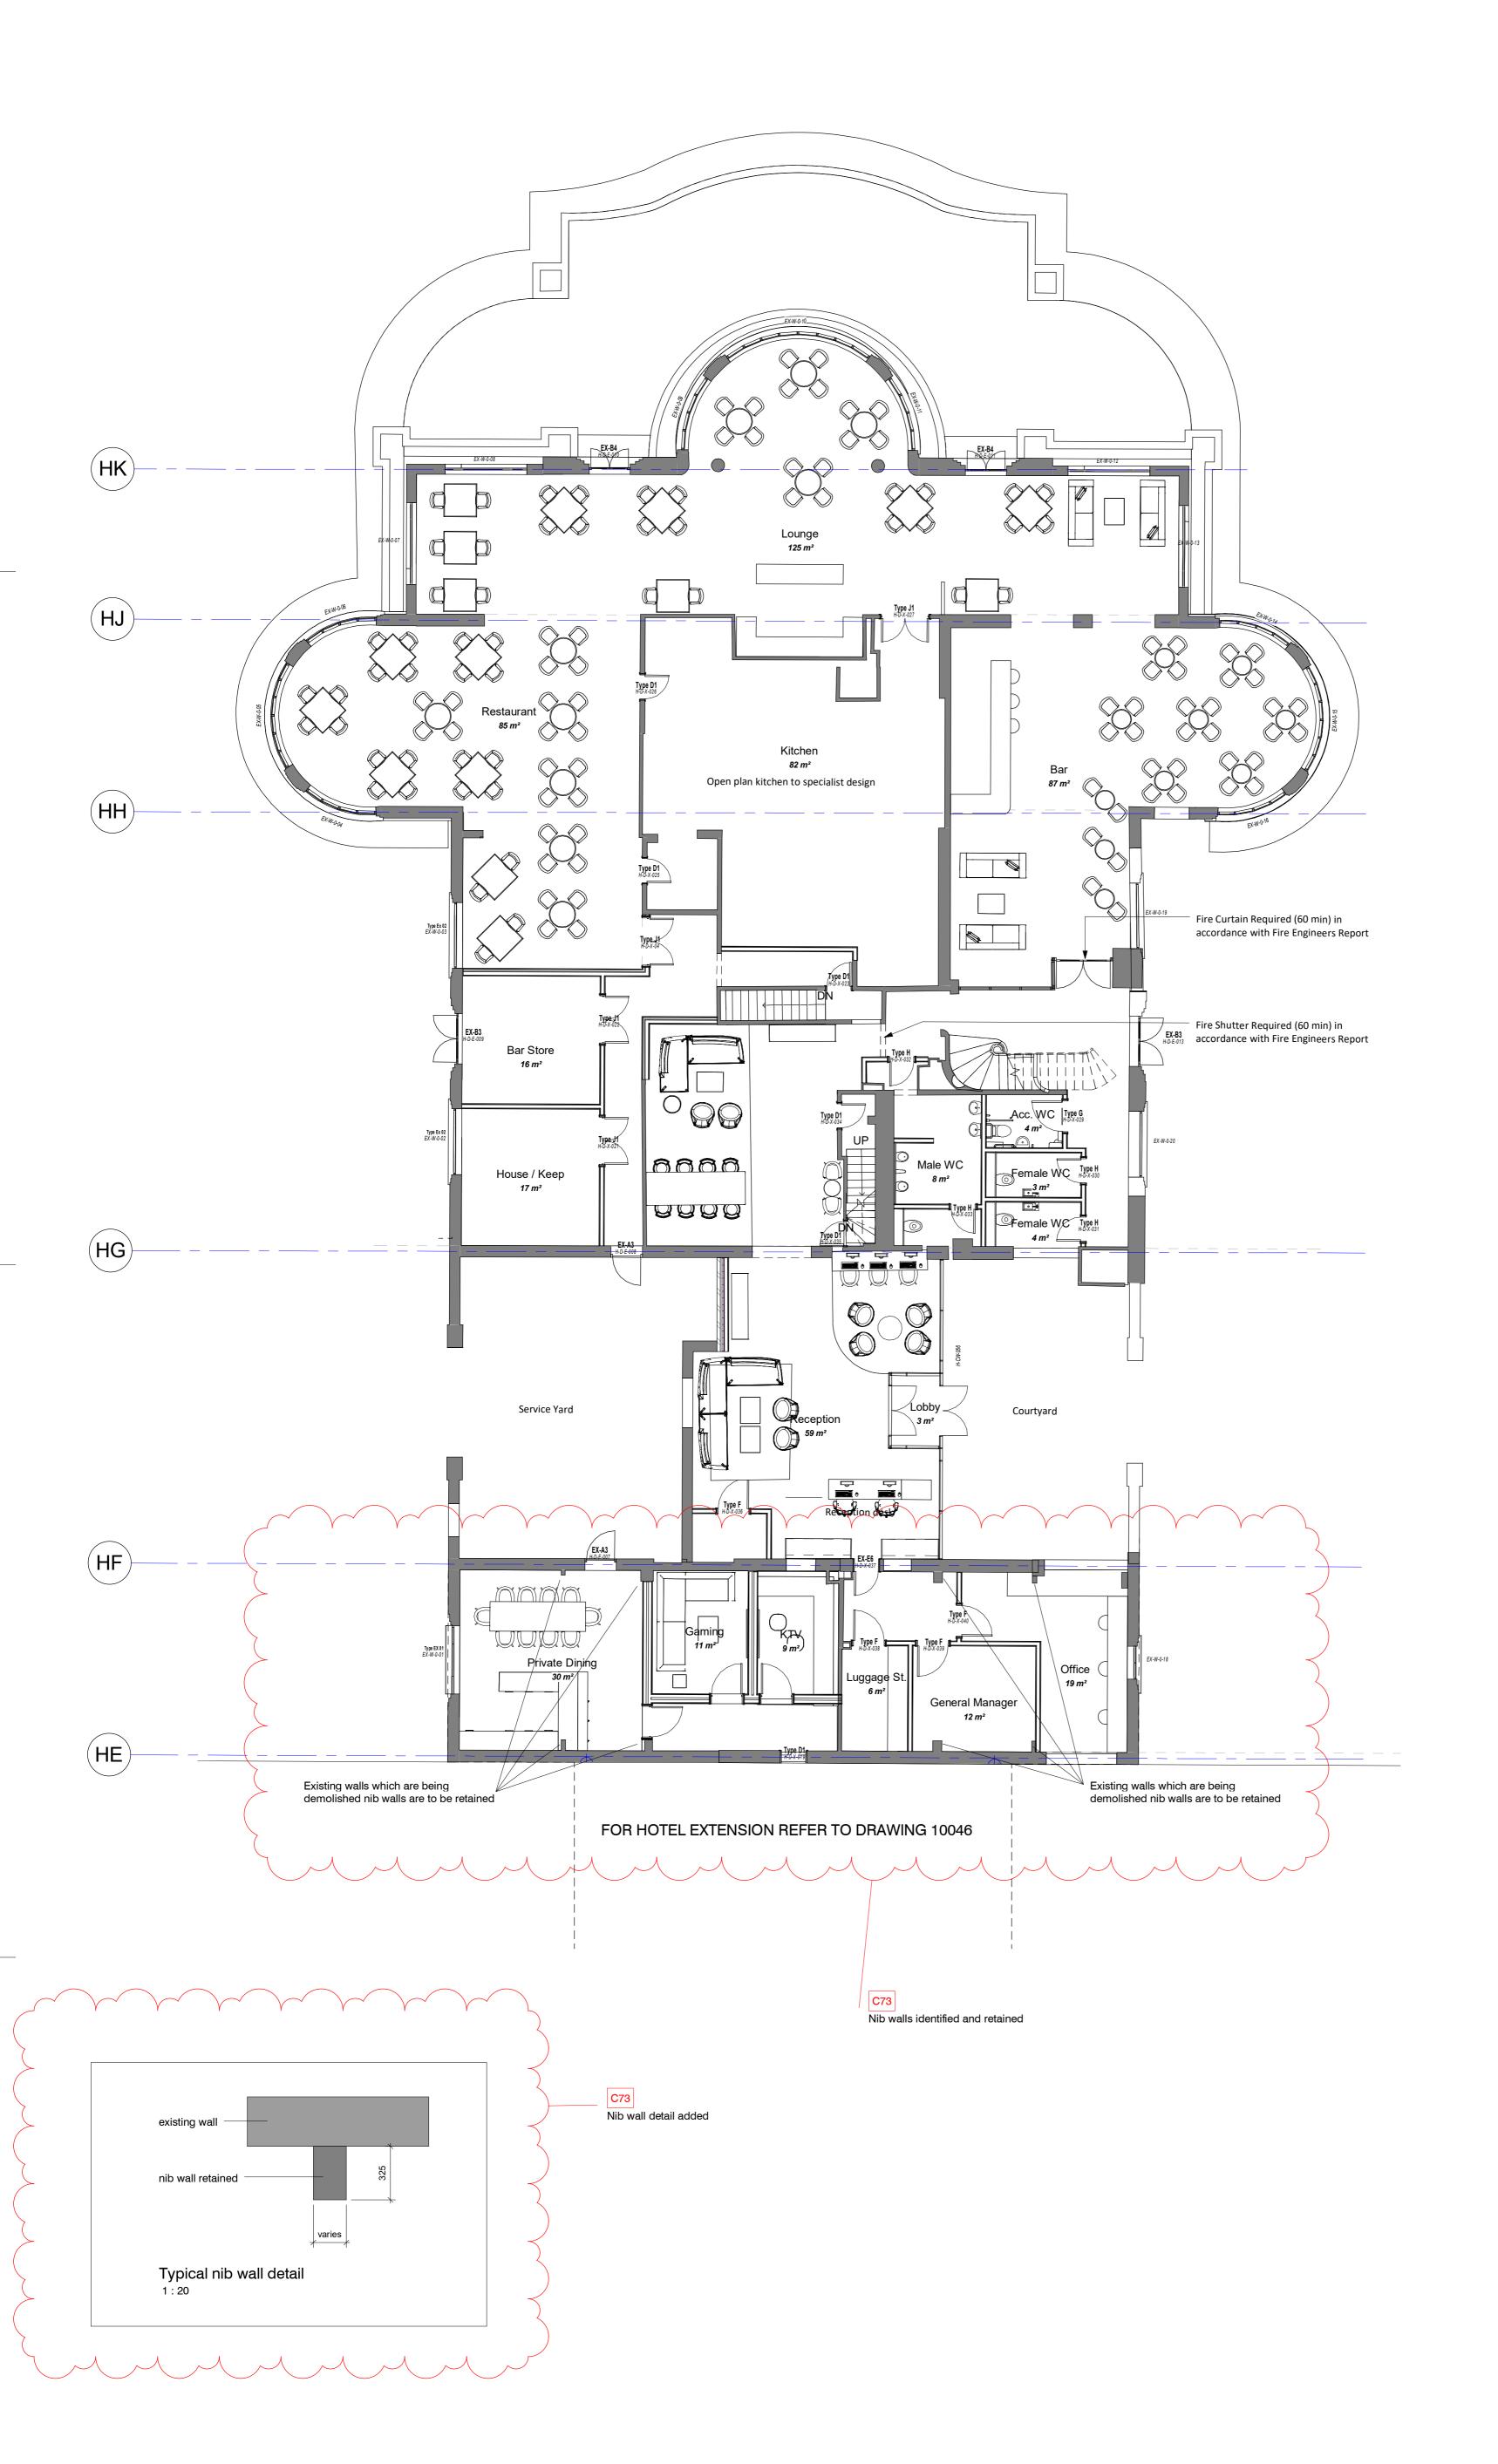

## STRIDE TREGLOWN

Hotel and Student Residential

Comet Hotel Site

DRAWING TITLE Proposed Comet Hotel - Level 0

SUITABILITY STATUS As indicated @ A1 S2:SUITABLE FOR INFORMATION PROJECT | ORIGINATOR | ZONE | LEVEL | TYPE | ROLE | CLASSIFICATION | NUMBER REVISION

COMET-STL-01-00-DR-A-XXXX-10041 C73