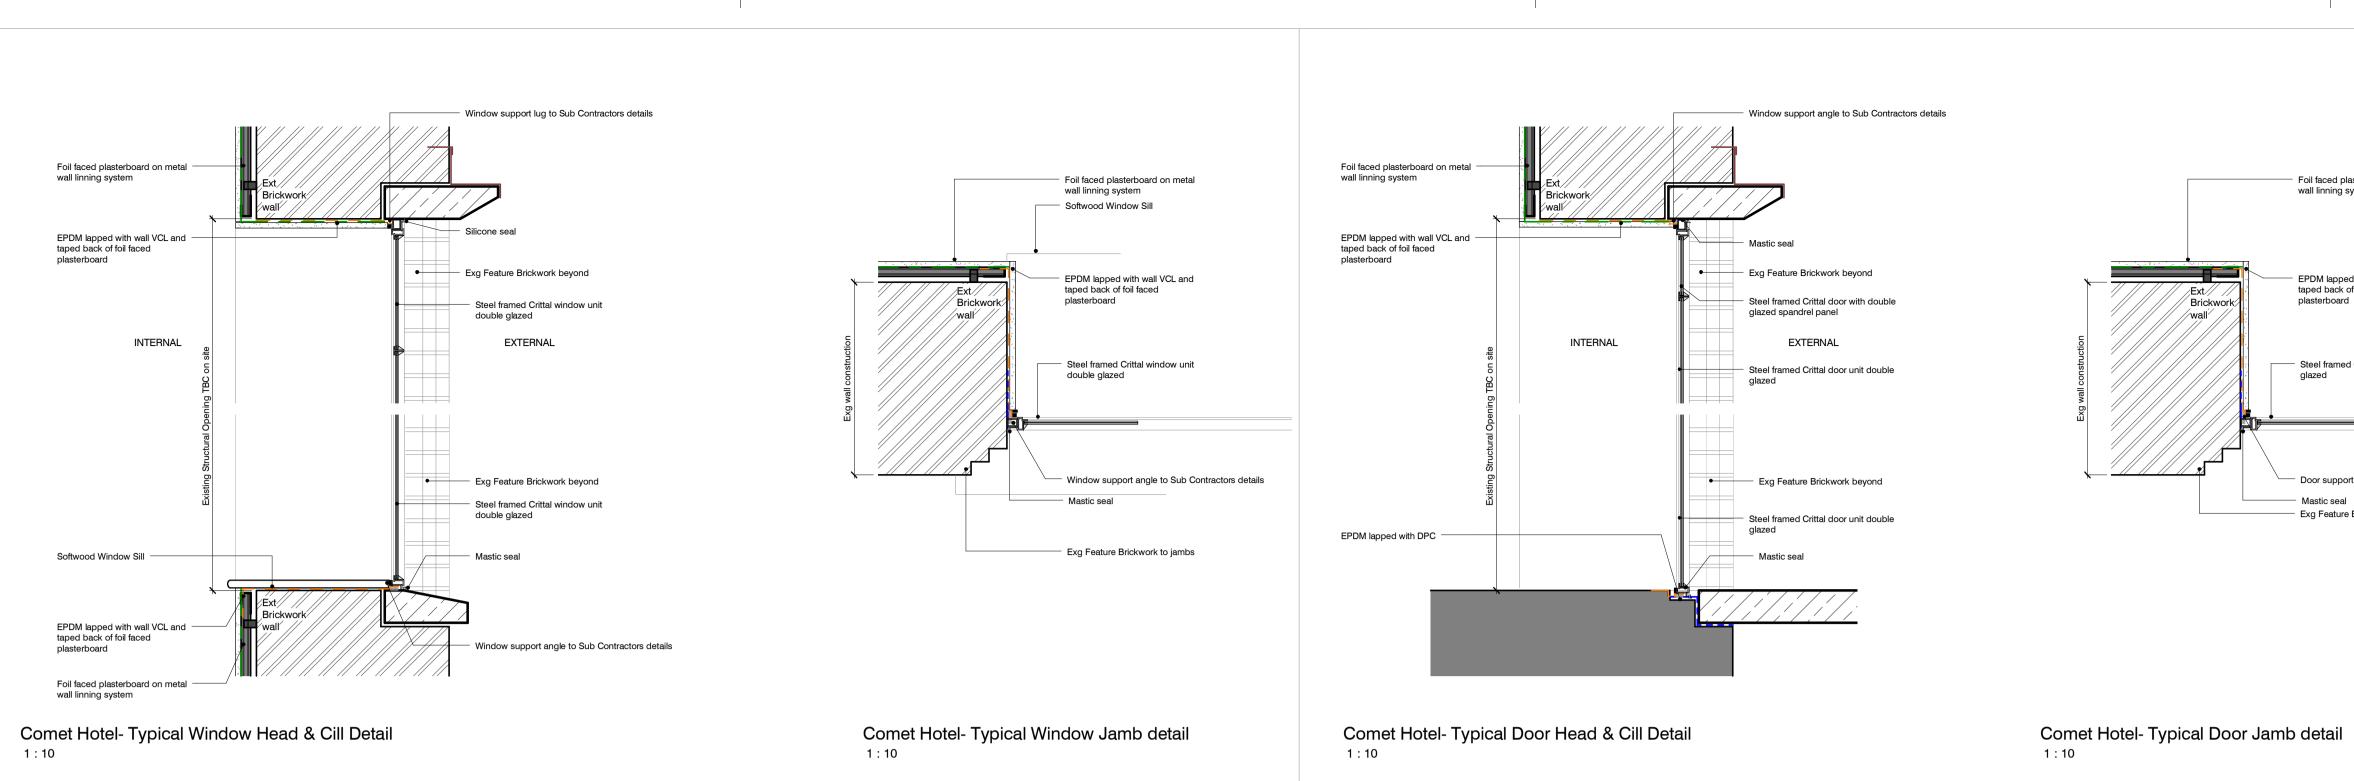

Hotel and Student Residential Comet Hotel Site

DRAWING TITLE Comet Hotel - Window, External Door Details

| SUITABILITY STATUS                                             |             | SCALE |  |
|----------------------------------------------------------------|-------------|-------|--|
| S2 : SUITABLE FOR                                              | 1 : 10 @ A1 |       |  |
| INFORMATION                                                    |             |       |  |
| PROJECT   ORIGINATOR   ZONE   LEVEL   TYPE   ROLE   CLASSIFICA | REVISION    |       |  |
| COMET-STL-00-ZZ-DR-A-ZZZZ-620                                  | C118        |       |  |