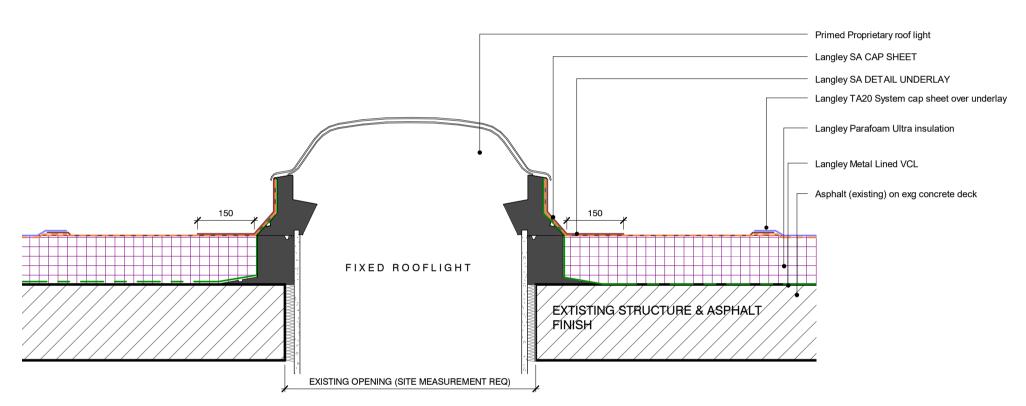

Fixed Rooflight Detail 1:10

|                                | Responsibility is not accepted for errors made by others in scaling from this drawing.<br>All construction information should be taken from figured dimensions only. |  |  |  |  |      |  |  |  |       |
|--------------------------------|----------------------------------------------------------------------------------------------------------------------------------------------------------------------|--|--|--|--|------|--|--|--|-------|
|                                | 0mm                                                                                                                                                                  |  |  |  |  | 50mm |  |  |  | 100mm |
|                                |                                                                                                                                                                      |  |  |  |  |      |  |  |  |       |
| rboard on metal<br>m           |                                                                                                                                                                      |  |  |  |  |      |  |  |  |       |
| th wall VCL and<br>I faced     |                                                                                                                                                                      |  |  |  |  |      |  |  |  |       |
| i idueu                        |                                                                                                                                                                      |  |  |  |  |      |  |  |  |       |
| ttal door unit double          |                                                                                                                                                                      |  |  |  |  |      |  |  |  |       |
|                                |                                                                                                                                                                      |  |  |  |  |      |  |  |  |       |
| gle to Sub Contractors details |                                                                                                                                                                      |  |  |  |  |      |  |  |  |       |
| kwork to jambs                 |                                                                                                                                                                      |  |  |  |  |      |  |  |  |       |
|                                |                                                                                                                                                                      |  |  |  |  |      |  |  |  |       |
|                                |                                                                                                                                                                      |  |  |  |  |      |  |  |  |       |
|                                |                                                                                                                                                                      |  |  |  |  |      |  |  |  |       |
|                                |                                                                                                                                                                      |  |  |  |  |      |  |  |  |       |