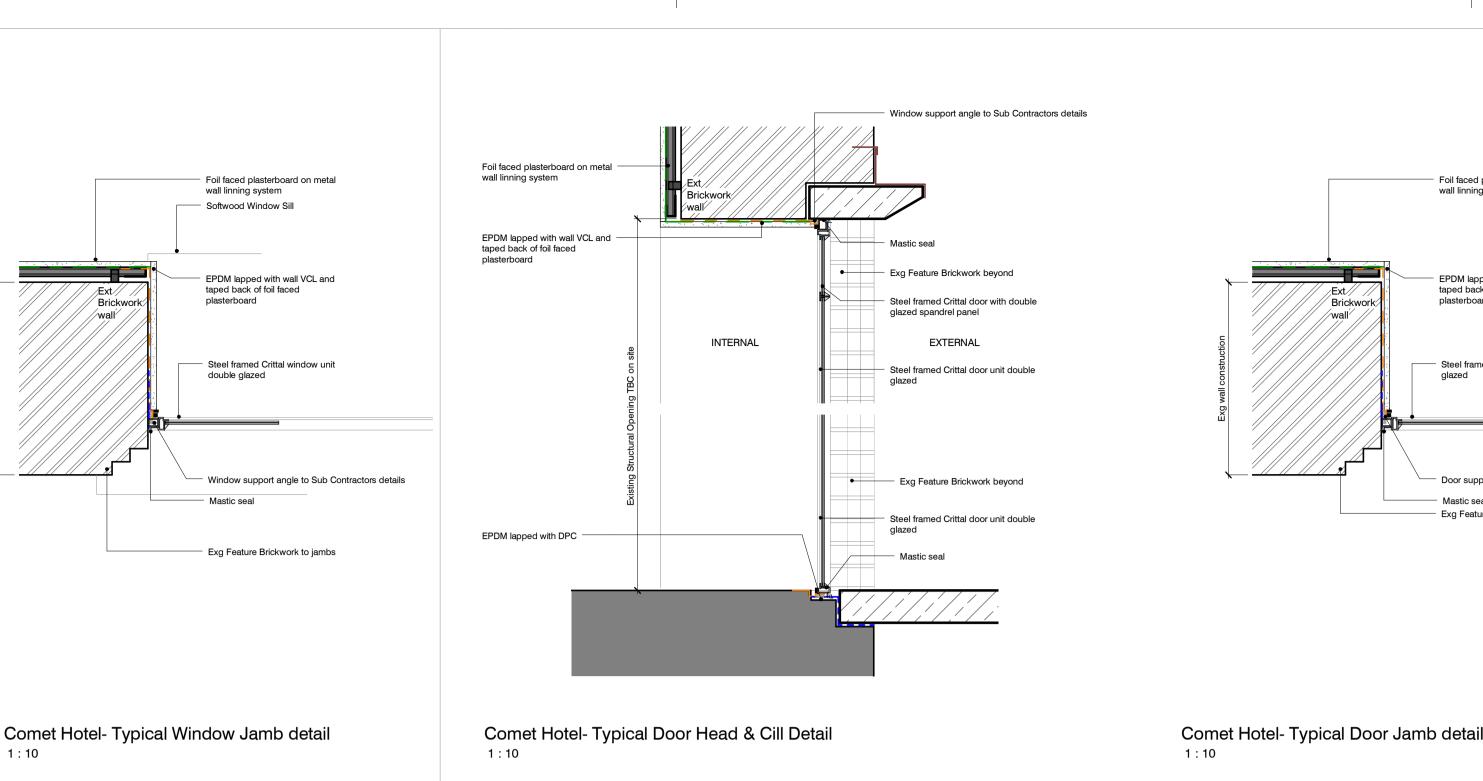

Hotel and Student Residential Comet Hotel Site

DRAWING TITLE Comet Hotel - Window, External Door Details

| SUITABILITY STATUS                                             |             | SCALE |  |
|----------------------------------------------------------------|-------------|-------|--|
| S2 : SUITABLE FOR                                              | 1 : 10 @ A1 |       |  |
| INFORMATION                                                    |             |       |  |
| PROJECT   ORIGINATOR   ZONE   LEVEL   TYPE   ROLE   CLASSIFICA | REVISION    |       |  |
| COMET-STL-00-ZZ-DR-A-ZZZZ-620                                  | C118        |       |  |