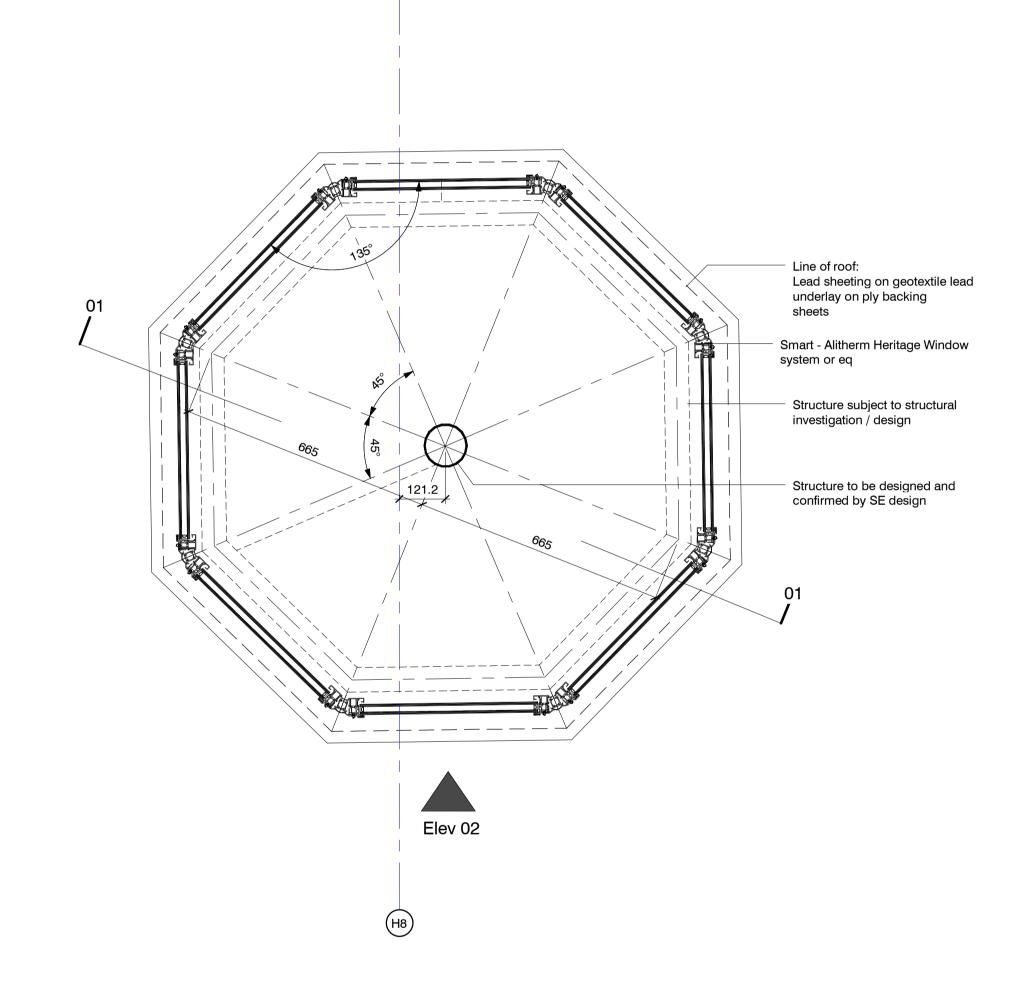

S2: SUITABLE FOR As indicated @ A1

INFORMATION

PROJECT | ORIGINATOR | ZONE | LEVEL | TYPE | ROLE | CLASSIFICATION | NUMBER REVISION

COMET-STL-00-ZZ-DR-A-ZZZZ-62013

1 : 10

04-Latern Plan Detail