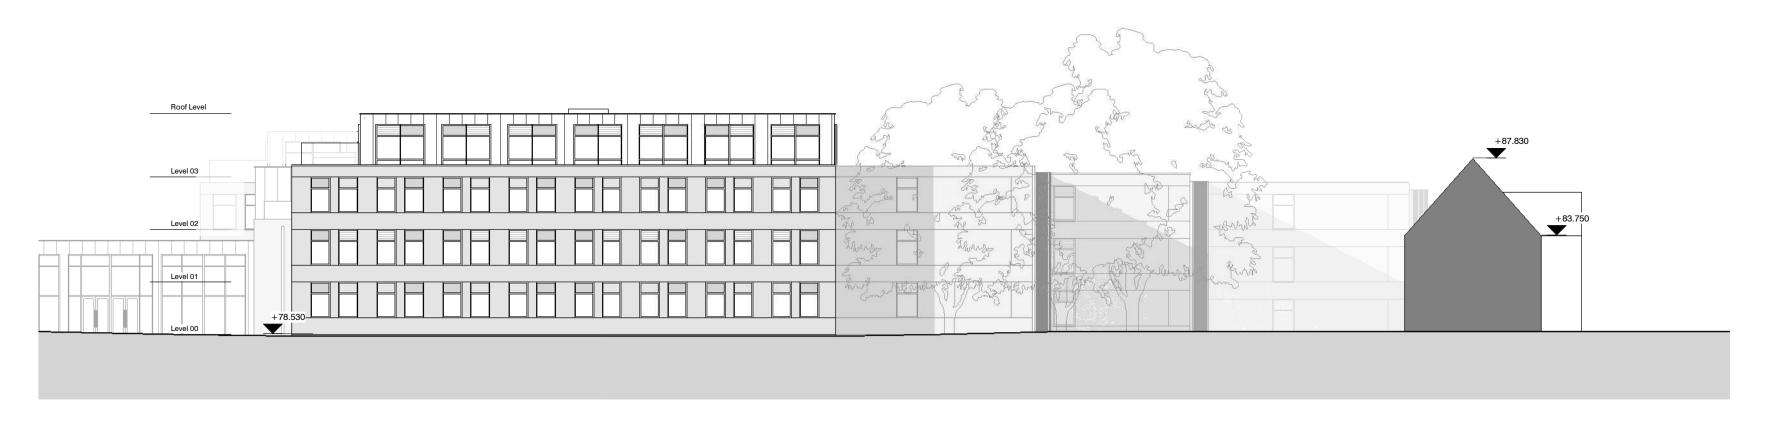

North West (Side) Elevation - St Albans Road West

F North East (Courtyard) Sectional Elevation

G South West (Rear) Elevation

H South East (Side) Elevation - Comet Way

P - 22.11.17 Latest drawings for planning NMA