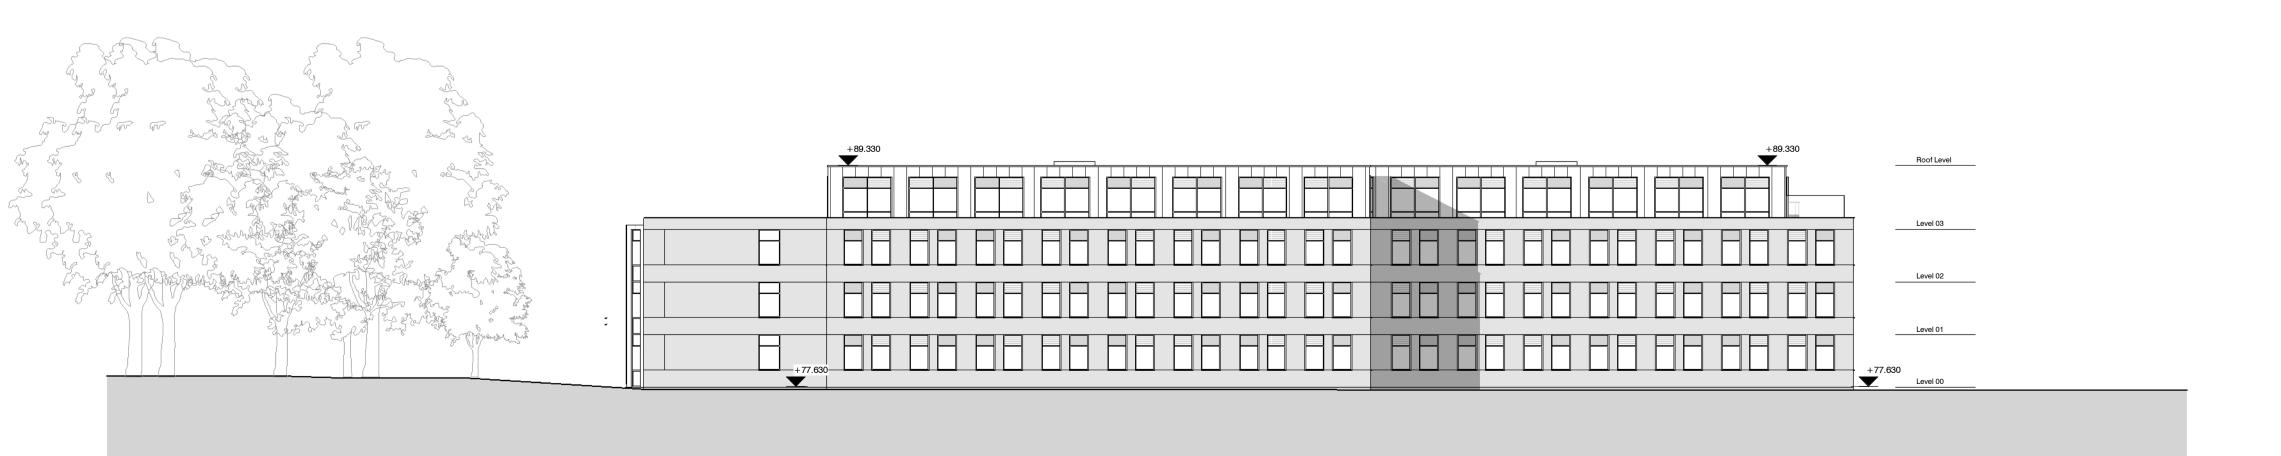

North West (Side) Elevation - St Albans Road West

F North East (Courtyard) Sectional Elevation

G South West (Rear) Elevation

H South East (Side) Elevation - Comet Way

P - 22.11.17 Latest drawings for planning NMA