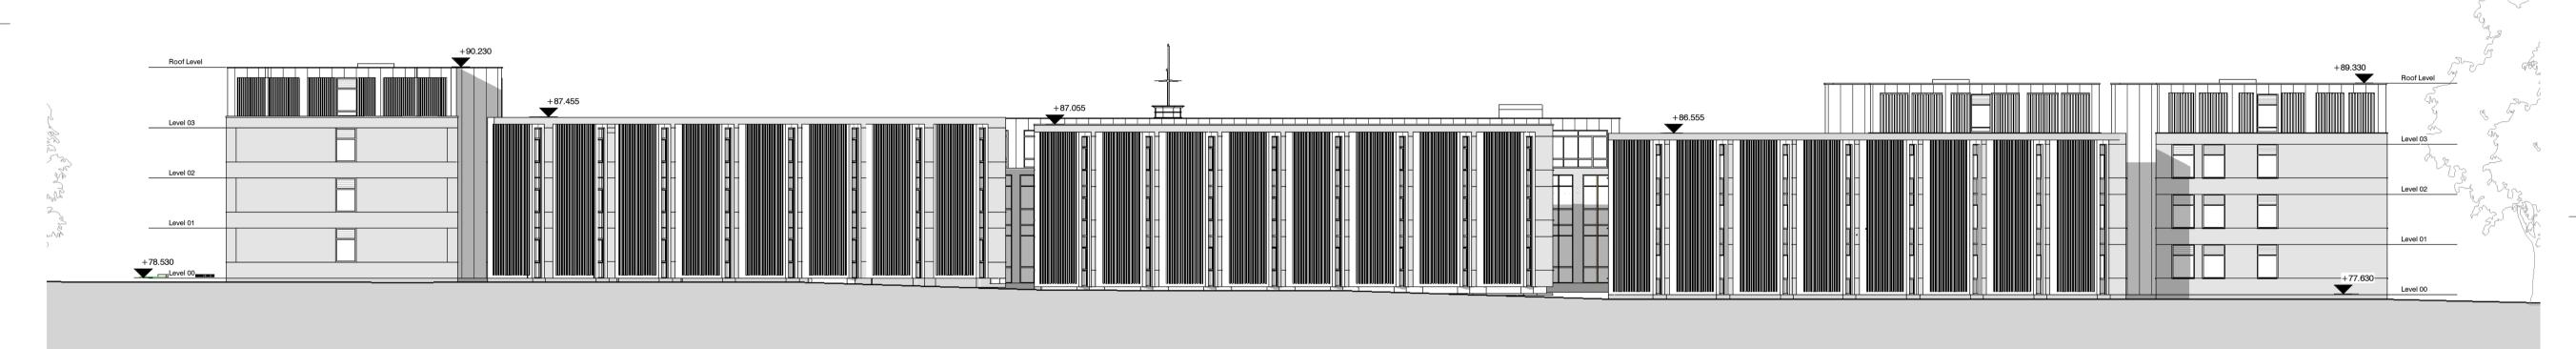

North West (Side) Elevation - St Albans Road West

F North East (Courtyard) Sectional Elevation

G South West (Rear) Elevation

H South East (Side) Elevation - Comet Way

P - 22.11.17 Latest drawings for planning NMA