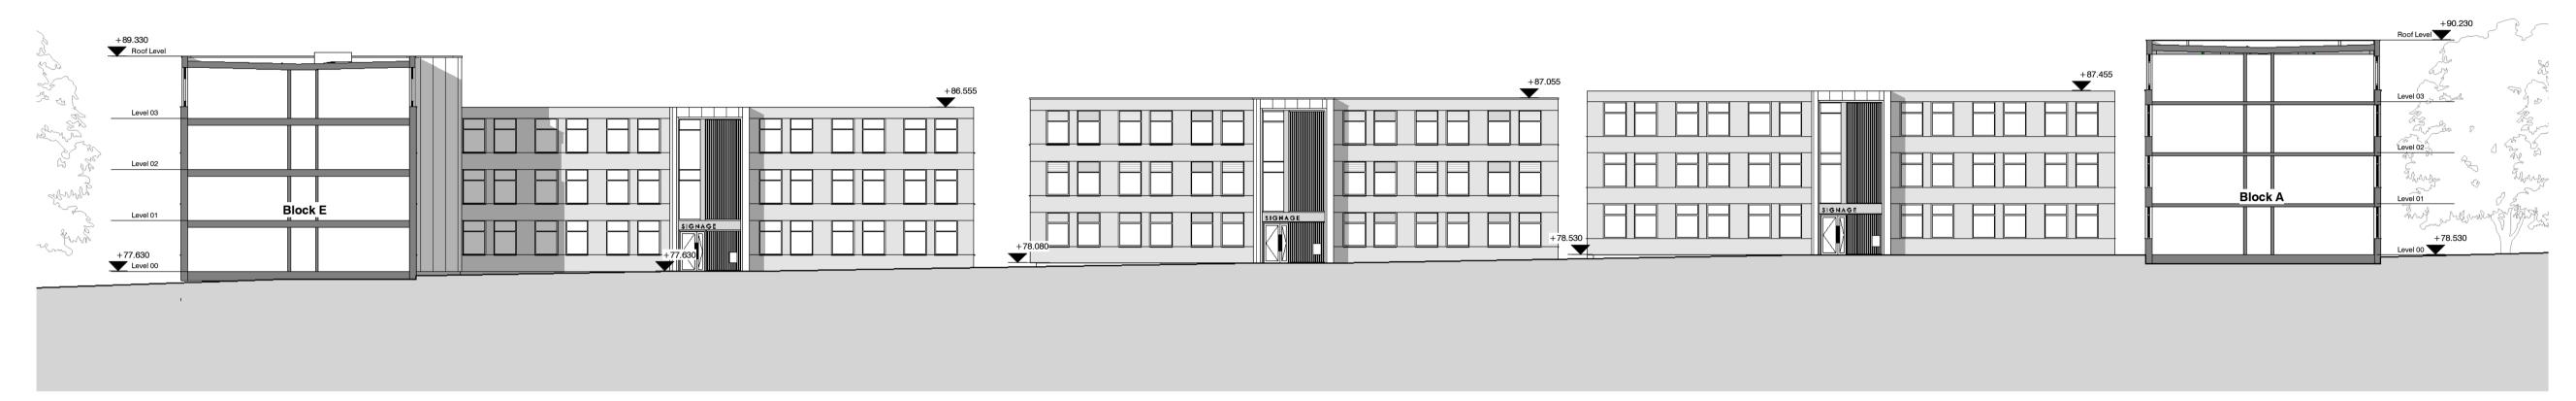

North West (Side) Elevation - St Albans Road West

F North East (Courtyard) Sectional Elevation

G South West (Rear) Elevation

H South East (Side) Elevation - Comet Way

P - 22.11.17 Latest drawings for planning NMA