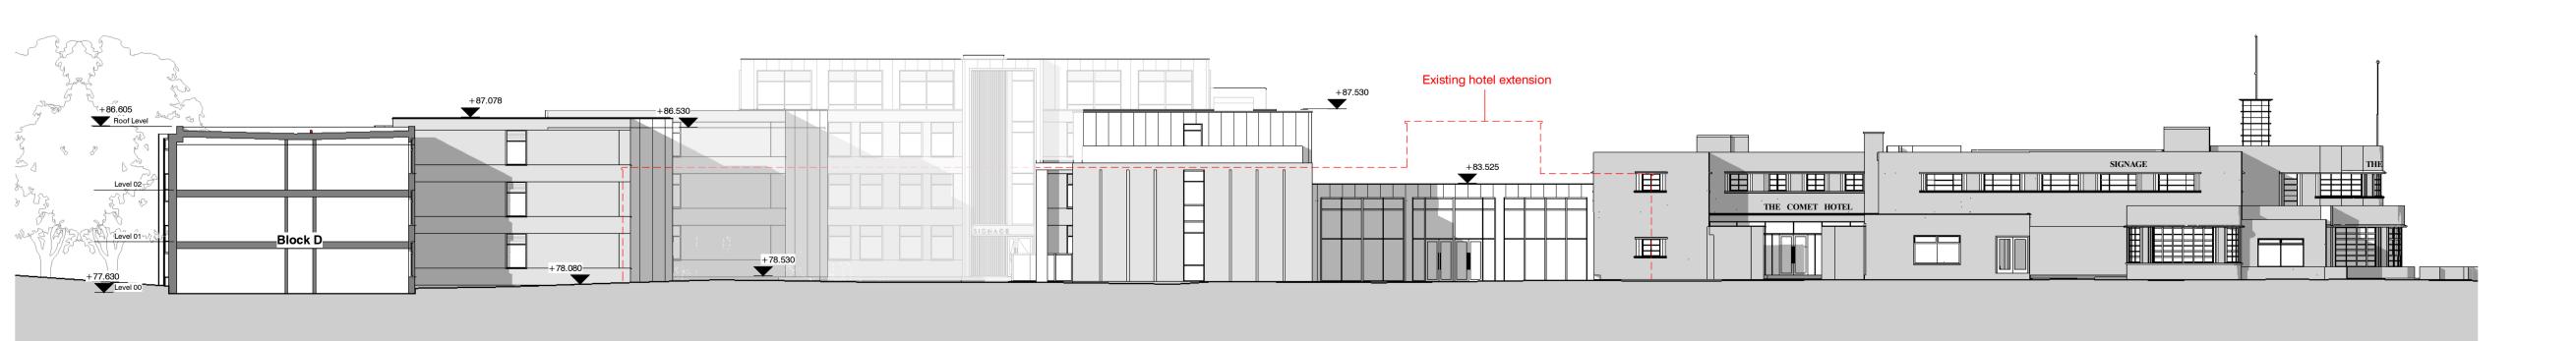

C South West (Rear) Sectional Elevation

D South East (Side) Sectional Elevation

P - 22.11.17 Latest drawings for planning NMA STATUS REV DATE DESCRIPTION REVISED BY Comet Hatfield Construction Limited CHECKED BY ORIGINATOR NO 150888 STRIDE TREGLO

Hotel and Student Residential Comet Hotel Site

Proposed Contextual Elevation Sheet 1

| SUITABILITY STATUS                                                                          |                | SCALE      |
|---------------------------------------------------------------------------------------------|----------------|------------|
| PL: PLANNING                                                                                | 1              | : 200 @ A1 |
| PROJECT   ORIGINATOR   ZONE   LEVEL   TYPE   ROJE   CLASSIFIC                               | ATION   NUMBER | REVISION   |
| PROJECT   ORIGINATOR   ZONE   LEVEL   TYPE   ROLE   CLASSIFIC COMET-STL-00-ZZ-DR-A-ZZZZ-020 | ·              | REVISIO    |