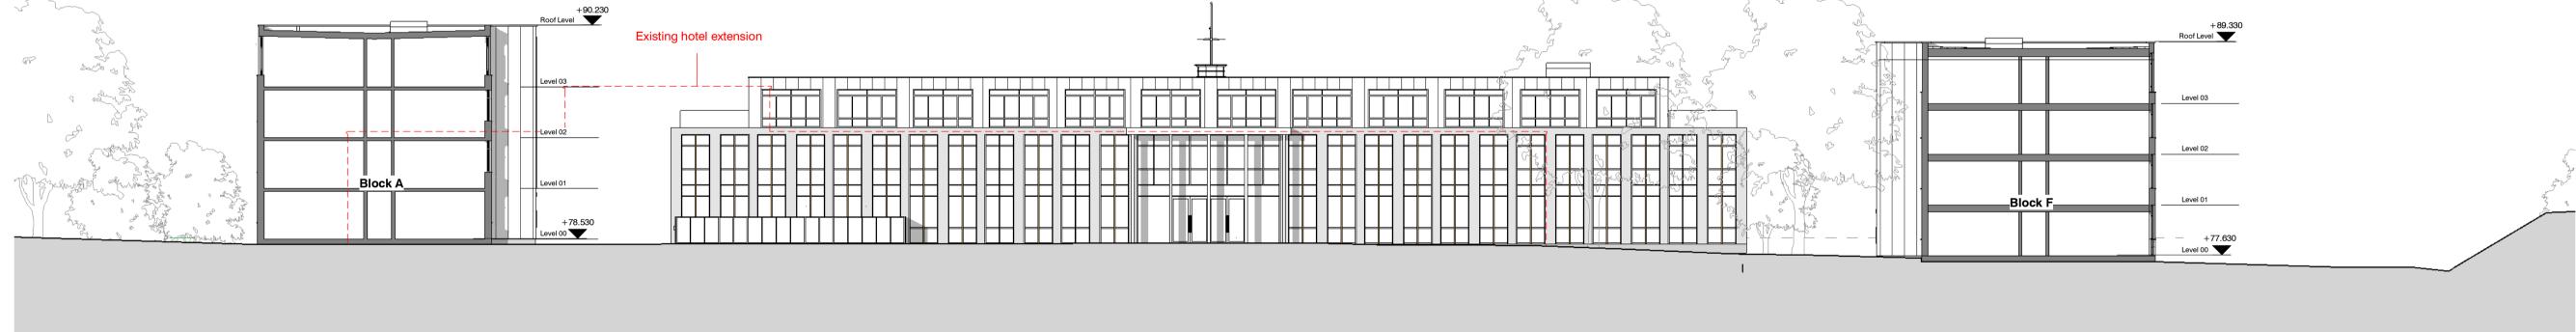

C South West (Rear) Sectional Elevation

D South East (Side) Sectional Elevation

P - 22.11.17 Latest drawings for planning NMA STATUS REV DATE DESCRIPTION REVISED BY Comet Hatfield Construction Limited CHECKED BY ORIGINATOR NO 150888 STRIDE TREGLO

Hotel and Student Residential Comet Hotel Site

Proposed Contextual Elevation Sheet 1

| SUITABILITY STATUS                                                                          |                | SCALE      |
|---------------------------------------------------------------------------------------------|----------------|------------|
| PL: PLANNING                                                                                | 1              | : 200 @ A1 |
| PROJECT   ORIGINATOR   ZONE   LEVEL   TYPE   ROJE   CLASSIFIC                               | ATION   NUMBER | REVISION   |
| PROJECT   ORIGINATOR   ZONE   LEVEL   TYPE   ROLE   CLASSIFIC COMET-STL-00-ZZ-DR-A-ZZZZ-020 | ·              | REVISIO    |