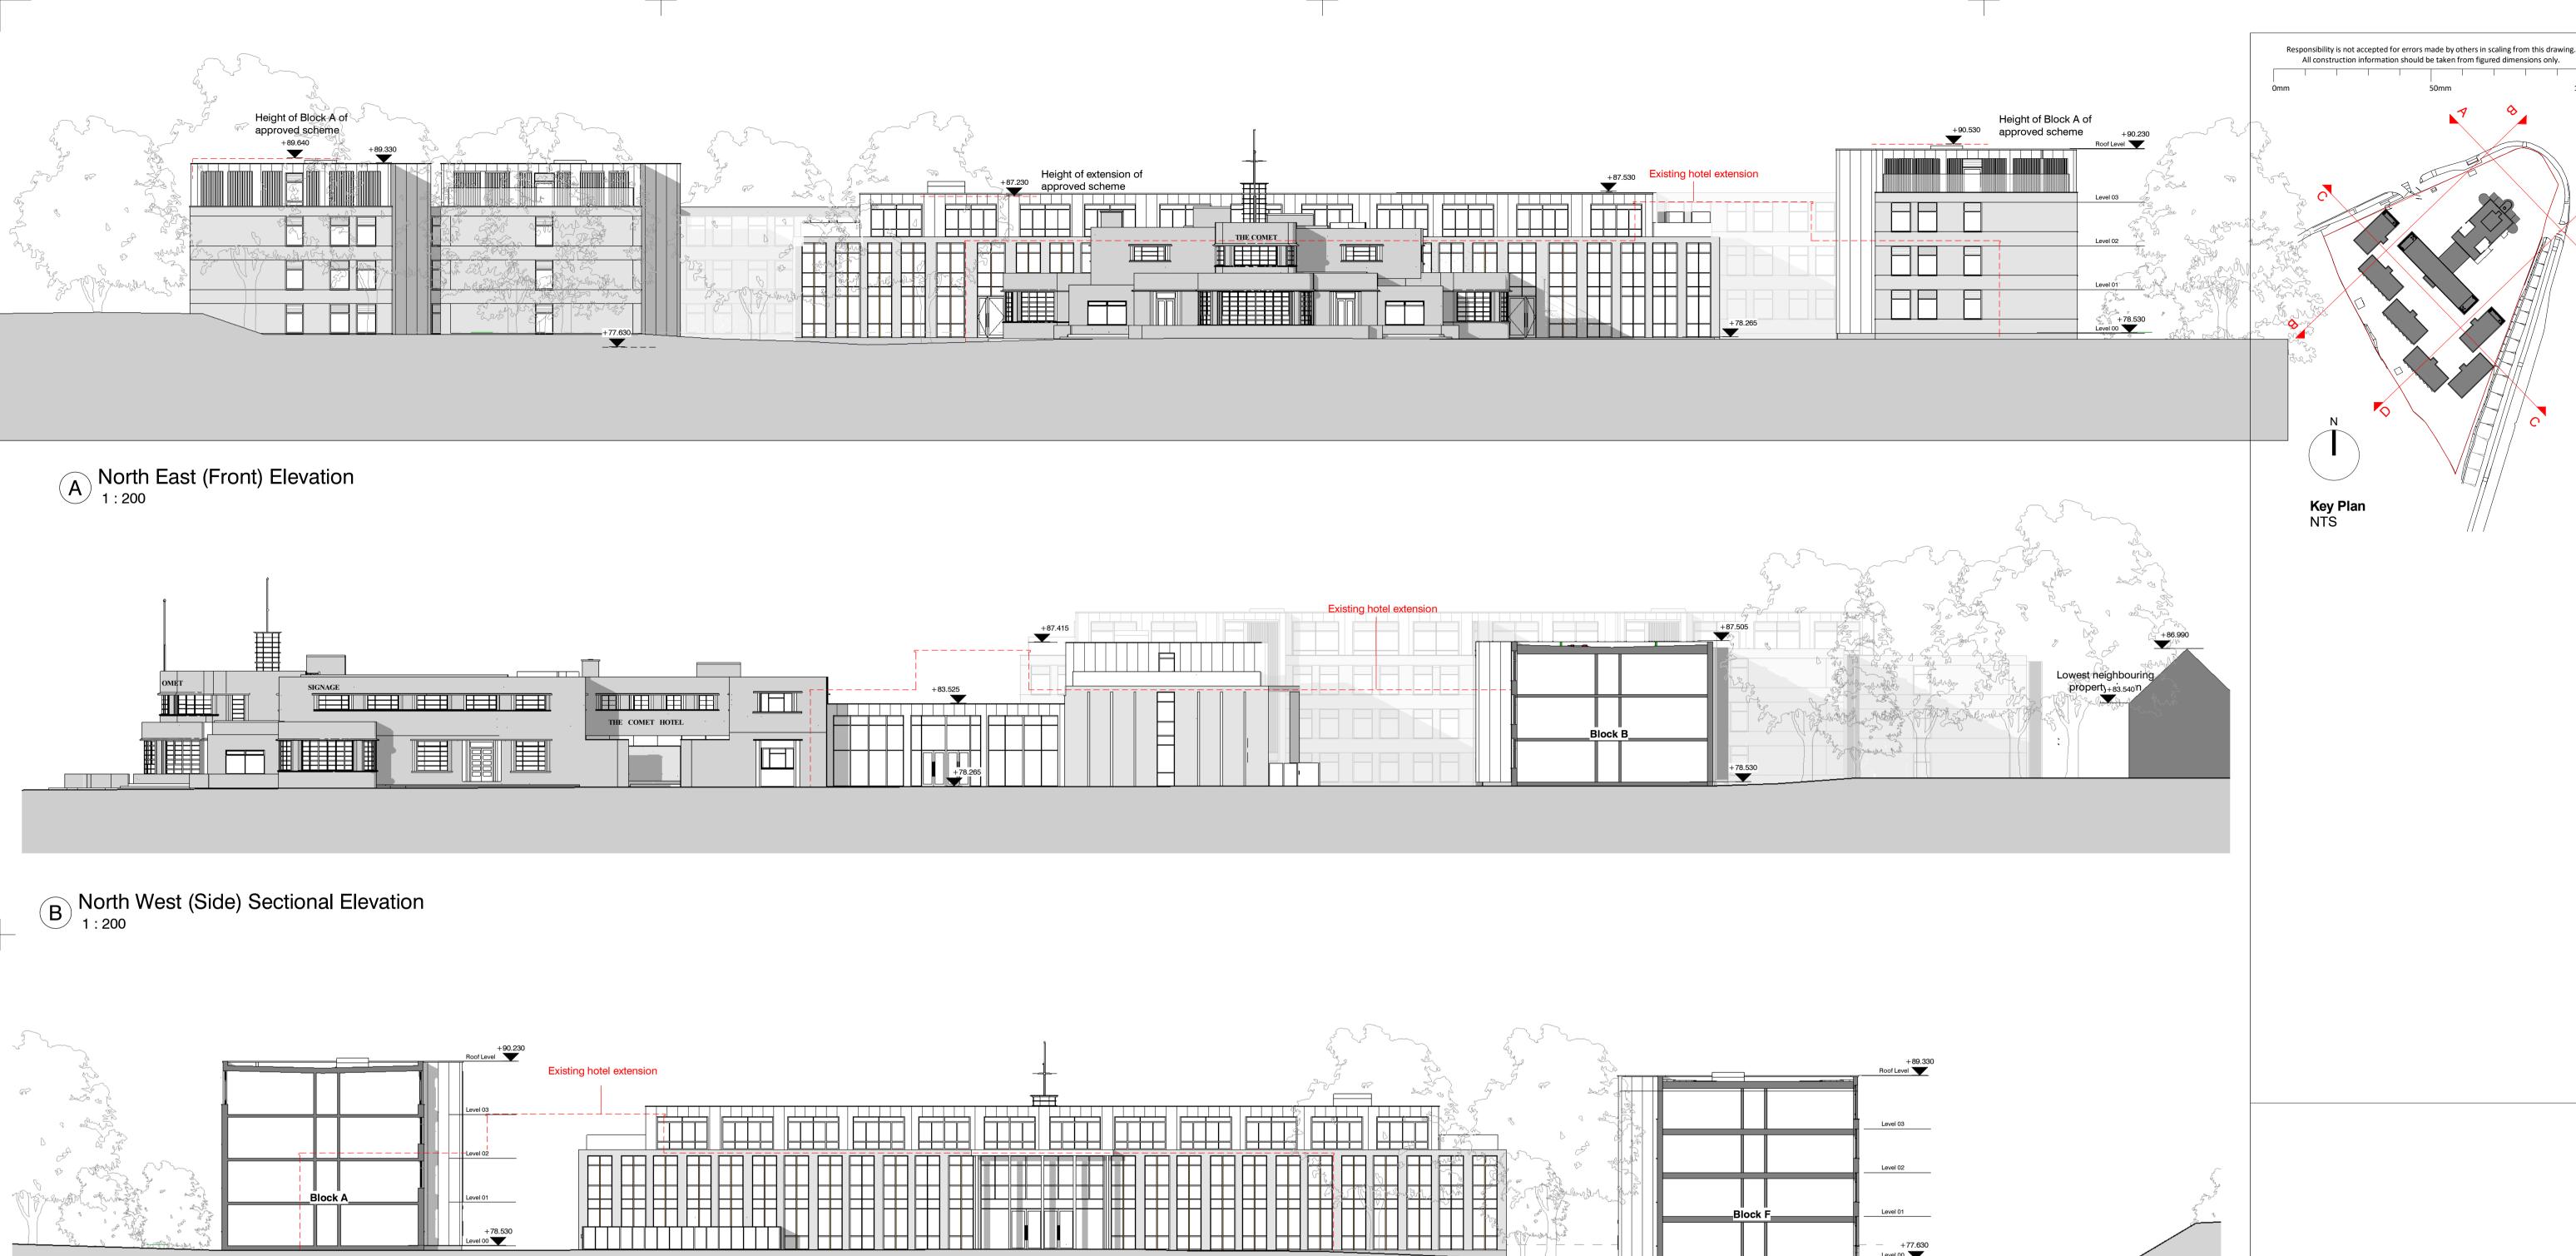

C South West (Rear) Sectional Elevation

D South East (Side) Sectional Elevation

P - 22.11.17 Latest drawings for planning NMA STATUS REV DATE DESCRIPTION REVISED BY Comet Hatfield Construction Limited CHECKED BY ORIGINATOR NO 150888 STRIDE TREGLO

Hotel and Student Residential Comet Hotel Site

Proposed Contextual Elevation Sheet 1

| SUITABILITY STATUS                                                                          |                | SCALE      |
|---------------------------------------------------------------------------------------------|----------------|------------|
| PL: PLANNING                                                                                | 1              | : 200 @ A1 |
| PROJECT   ORIGINATOR   ZONE   LEVEL   TYPE   ROJE   CLASSIFIC                               | ATION   NUMBER | REVISION   |
| PROJECT   ORIGINATOR   ZONE   LEVEL   TYPE   ROLE   CLASSIFIC COMET-STL-00-ZZ-DR-A-ZZZZ-020 | ·              | REVISIO    |