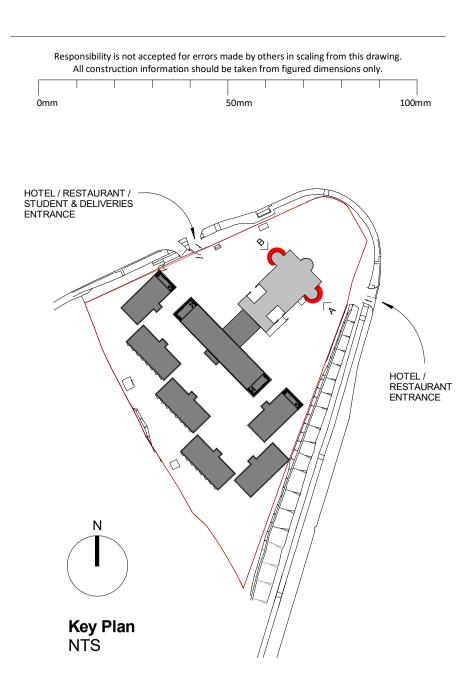

Flat Elevation of Proposed Signage

Hotel and Student Residential Comet Hotel Site

drawing title External Signage Proposals

| SUITABILITY STATUS PL : PLANNING                                            | As indic | scale<br>scale @ A1 |
|-----------------------------------------------------------------------------|----------|---------------------|
| PROJECT   ORIGINATOR   ZONE   LEVEL   TYPE   ROLE   CLASSIFICATION   NUMBER |          | REVISION            |