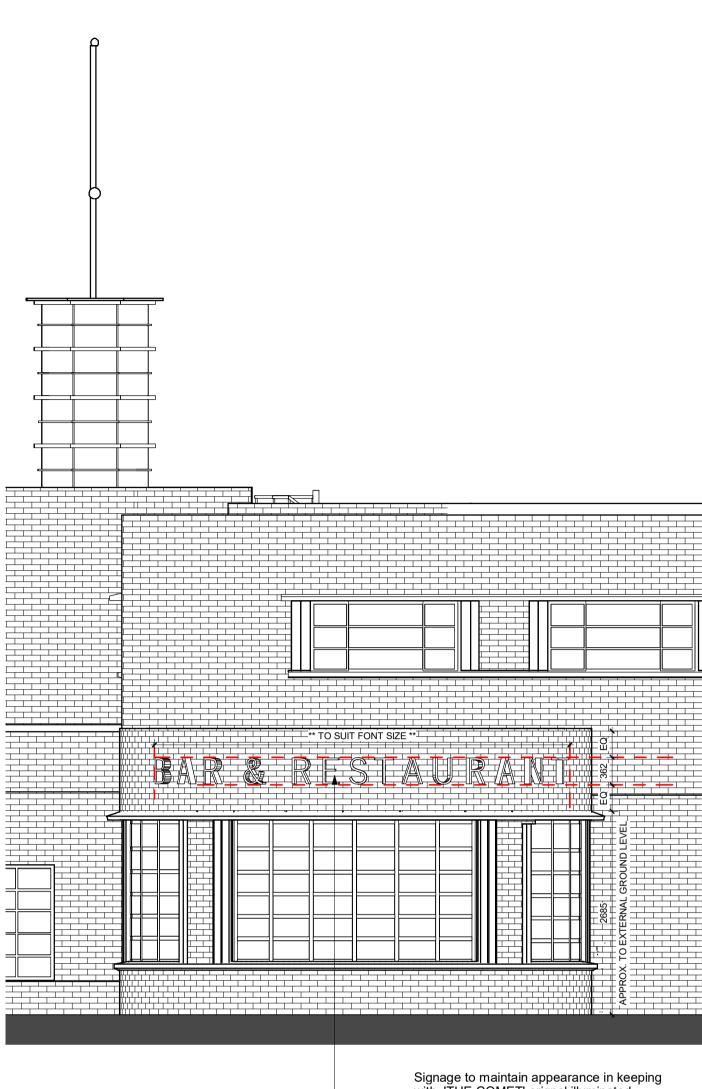

 Signage to maintain appearance in keeping with 'THE COMET' orignal illuminated signage, proposal font is Yu Gothic

Signage Fixing Detail

Signage to maintain appearance in keeping – with 'THE COMET' orignal illuminated signage proposal font is Yu Gothic