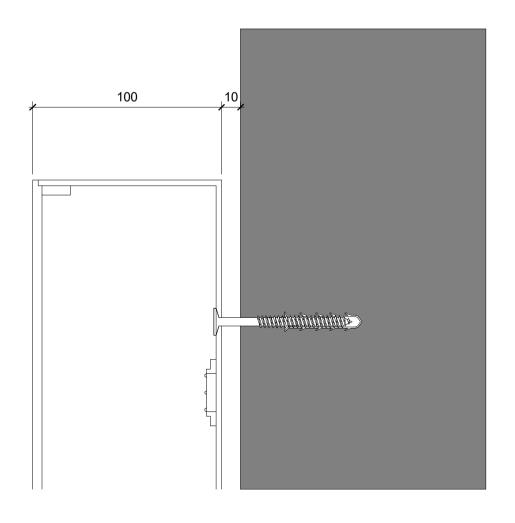

## B. External Signage North West Elevation

Signage to maintain appearance in keeping with 'THE COMET' orignal illuminated signage. Font is Yu Gothic Sign to be built up PPC stainless steel lettering with open stroke, to have internal face permanent illuminated lettering to the same profile. Internal letters to have white opal acrylic faces and internal premium white GE LEDs to create even face permanent illumination. This specification matches all other external signage currently on the building.