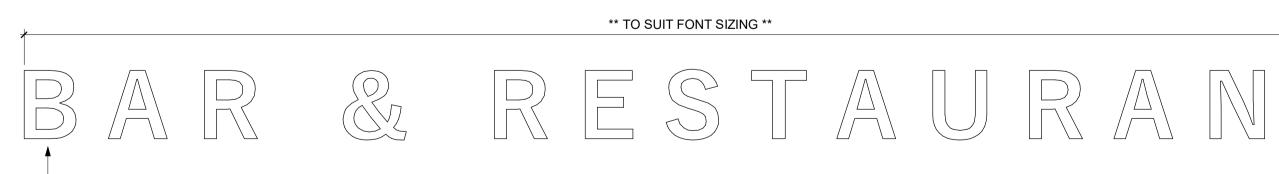

## B. External Signage North West Elevation

Signage to maintain appearance in keeping with 'THE COMET' orignal illuminated signage. Font is Yu Gothic Sign to be built up PPC stainless steel lettering with open stroke, to have internal face permanent illuminated lettering to the same profile. Internal letters to have white opal acrylic faces and internal premium white GE LEDs to create even face permanent illumination. This specification matches all other external signage currently on the building.