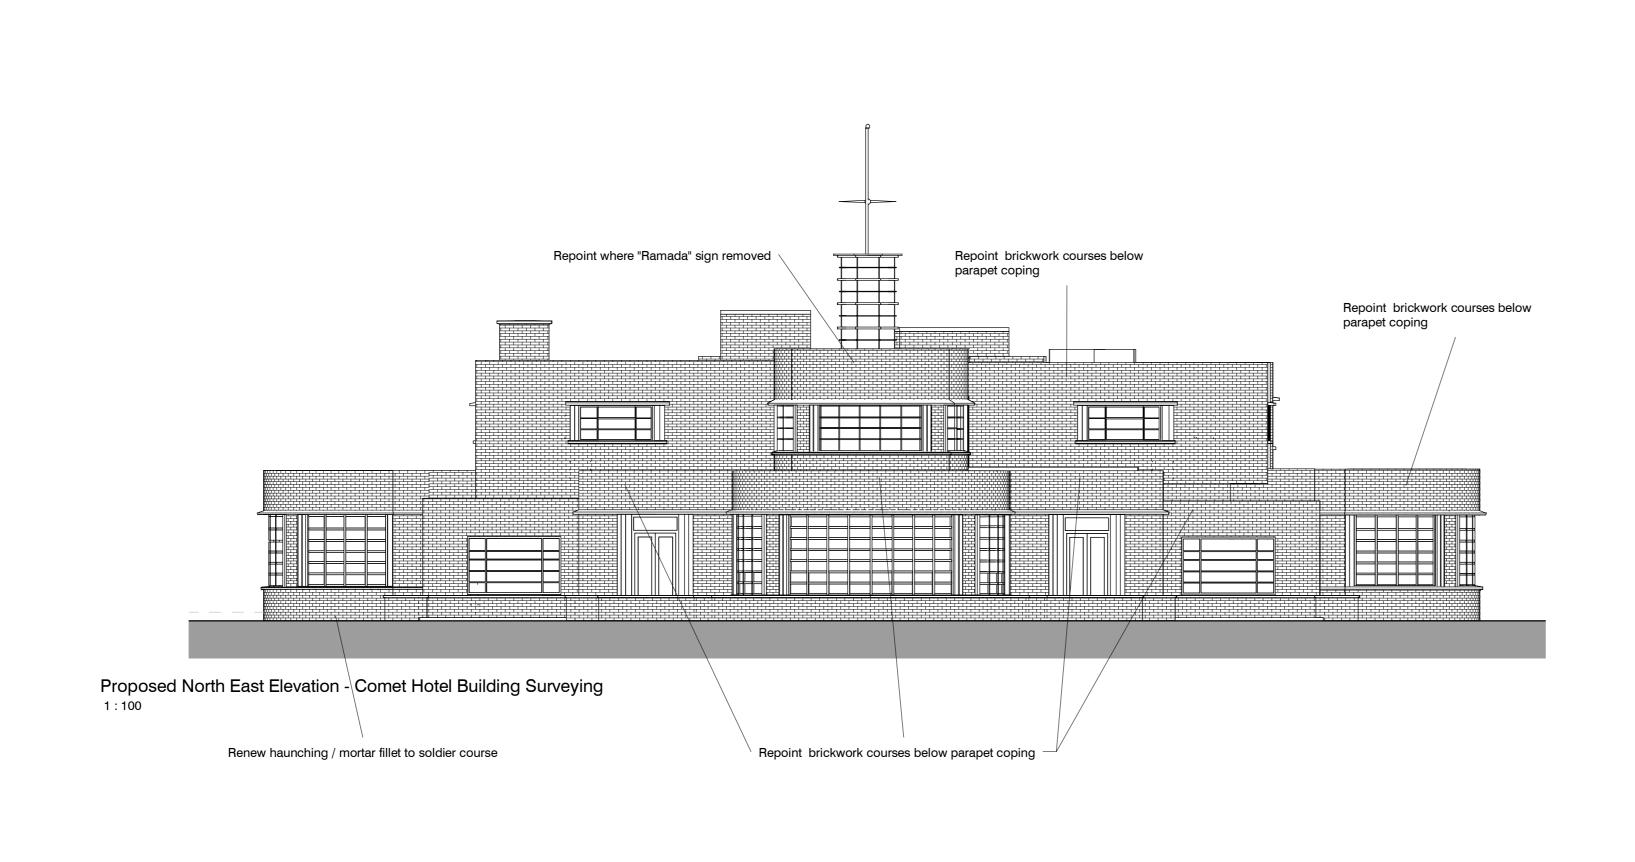

Proposed North West Elevation - Comet Hotel Building Surveying

1:100

\_\_\_\_

Proposed South East Elevation Building Surveying

Repoint courses below window cill

Renew haunching /mortar fillet to solider course /

Renew haunching / mortar fillet to soldier course

 Responsibility is not accepted for errors made by others in scaling from this drawing.

 All construction information should be taken from figured dimensions only.