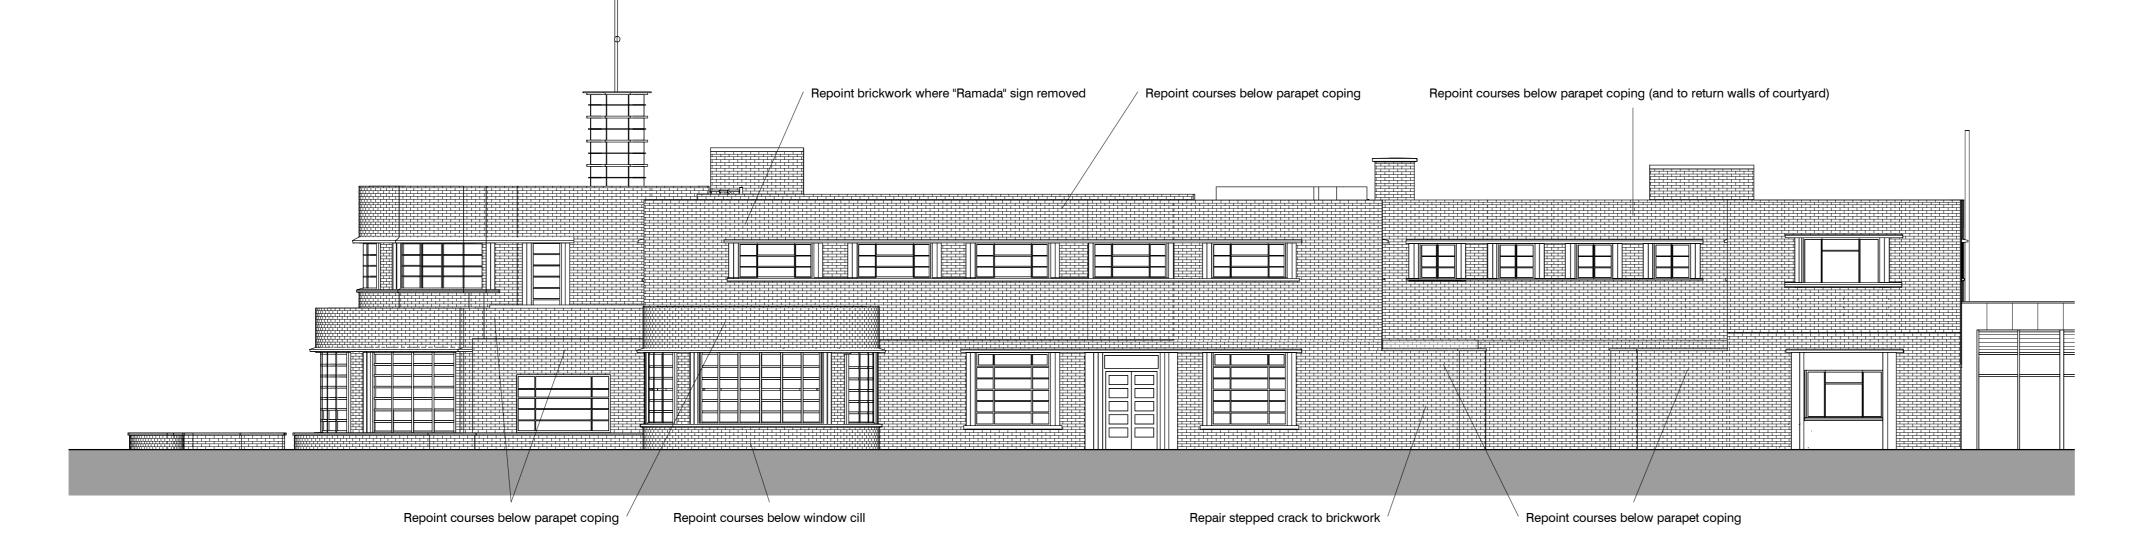

Proposed North West Elevation - Comet Hotel Building Surveying

1:100

\_\_\_\_

Proposed South East Elevation Building Surveying

Repoint courses below window cill

Renew haunching /mortar fillet to solider course /

Renew haunching / mortar fillet to soldier course

 Responsibility is not accepted for errors made by others in scaling from this drawing.

 All construction information should be taken from figured dimensions only.