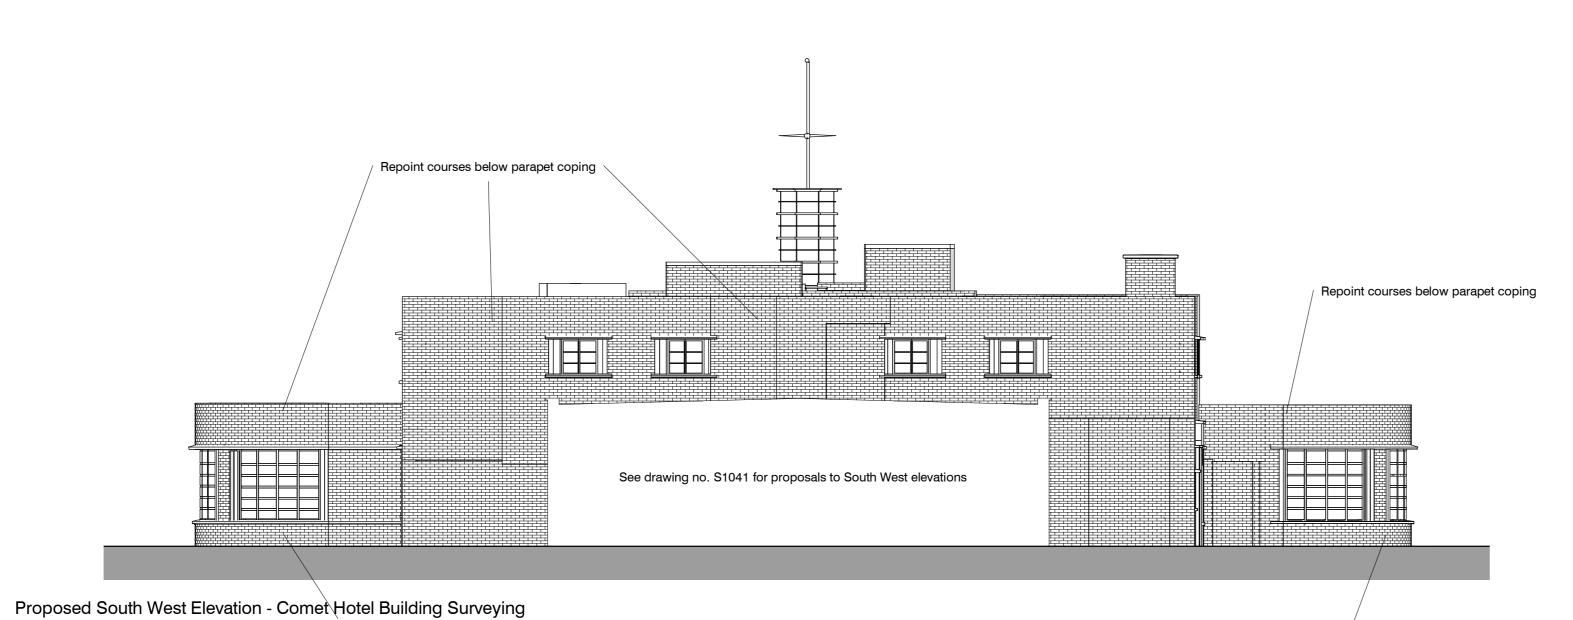

Proposed North West Elevation - Comet Hotel Building Surveying

1:100

\_\_\_\_

Proposed South East Elevation Building Surveying

Repoint courses below window cill

Renew haunching /mortar fillet to solider course /

Renew haunching / mortar fillet to soldier course

 Responsibility is not accepted for errors made by others in scaling from this drawing.

 All construction information should be taken from figured dimensions only.