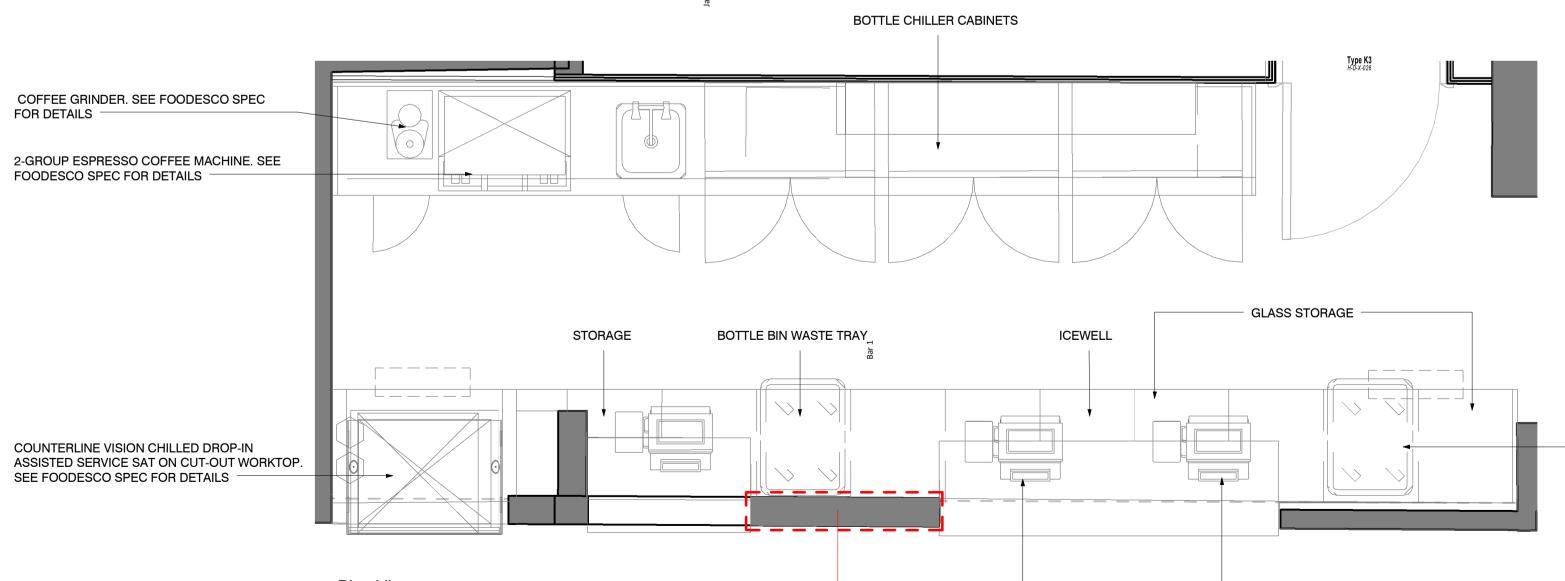

Back Bar Elevation 1 1:20

\_\_\_\_\_

BOTTLE CHILLER CABINETS

WALL DEMOLITION TBC

Plan View 1:20

+78.600 🔽 Existing Comet Hotel 00 Ground Floor

BOTTLE BIN WASTE TRAY

DETAILS Existing Comet Hotel 00 Ground Floor