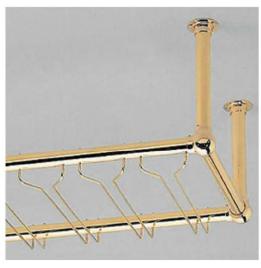

Back Bar Elevation 1 1:20

\_\_\_\_\_

BOTTLE CHILLER CABINETS



WALL DEMOLITION TBC

Plan View 1:20

+78.600 🔽 Existing Comet Hotel 00 Ground Floor

BOTTLE BIN WASTE TRAY

DETAILS Existing Comet Hotel 00 Ground Floor

+78.600

Back Bar Section 2 1:20

- TILL STATIONS



REF IMAGE 1: BRASS STEMWARE RACK



**REF IMAGE 3: BRASS FOOT RAIL** 



|                |                       |                           | -                             |                              |                                            | nade by others<br>be taken from           | -  | rom this drawi<br>ensions only. | ng.   |
|----------------|-----------------------|---------------------------|-------------------------------|------------------------------|--------------------------------------------|-------------------------------------------|----|---------------------------------|-------|
| 0mr            | n                     |                           |                               |                              |                                            | 50mm