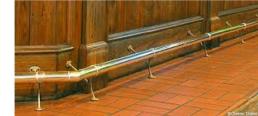

+78.600

Back Bar Section 2 1:20

- TILL STATIONS

REF IMAGE 1: BRASS STEMWARE RACK

**REF IMAGE 3: BRASS FOOT RAIL** 

|                |                       |                           | -                             |                              |                                            | nade by others<br>be taken from           | -  | rom this drawi<br>ensions only. | ng.   |
|----------------|-----------------------|---------------------------|-------------------------------|------------------------------|--------------------------------------------|-------------------------------------------|----|---------------------------------|-------|
| 0mr            | n                     |                           |                               |                              |                                            | 50mm                                      |    |                                 | 100mr |
|                |                       |                           |                               |                              |                                            |                                           |    |                                 |       |
| D              | ES                    | IGN                       | n int                         | ENT                          |                                            |                                           |    |                                 |       |
| N              | DTE                   | :                         |                               |                              |                                            |                                           |    |                                 |       |
|                |                       |                           | ions ar<br>rwise.             | e in mill                    | imetres                                    | unless                                    |    |                                 |       |
|                |                       | els a<br>/ise.            | re in m                       | netres ur                    | nless no                                   | ted                                       |    |                                 |       |
| St             | ructi                 | ural E                    | Engine                        | er, M&E                      | approval<br>E Consul<br>ustician.          |                                           |    |                                 |       |
|                |                       |                           | are sub<br>dation             |                              | manufac                                    | turers                                    |    |                                 |       |
| ma<br>be<br>De | anuf<br>rep<br>etails | actu<br>orteo             | rers re<br>d to St<br>pe reac | comme<br>ride Tre            | nis draw<br>ndations<br>glown.<br>uction w | should                                    |    |                                 |       |
| joi<br>Tre     | nery<br>eglo          | / iten                    | ns to b<br>prior to           | e appro                      | duced fo<br>ved by \$<br>nmence            | Stride                                    |    |                                 |       |
| CH<br>DI       | HEC<br>SCF            | KED<br>REPA               | ON SI                         | TE AND                       | REPOR                                      |                                           |    |                                 |       |
| 1.             | TA<br>EN<br>OT        | RUC<br>KEN<br>GINE<br>HER | FROM<br>EERS I<br>ASSC        | I STRUC<br>DRAWIN<br>OCIATED | ) INFOR                                    | I TO BE<br>D THEIR<br>MATION.<br>AKEN FRC | ом |                                 |       |
|                | M8<br>TH<br>INF       |                           | ONSUI<br>OTHEF<br>MATIO       | LTANT I<br>R ASSO<br>N.      | DRAWIN                                     | GS AND                                    |    |                                 |       |
|                | LO<br>RE              | OSE                       | FURN                          | IITURE<br>CHEDU              | LES                                        | IISHES SEI                                |    |                                 |       |
| 4.             |                       |                           |                               | R CEILI<br>\WIGS 4           |                                            | ORMATIO                                   | N  |                                 |       |
| 5.             |                       |                           |                               |                              | OR FINIS<br>DRAWIN                         | HES<br>GS 46100                           |    |                                 |       |
| 6.             |                       |                           |                               |                              | FINISH                                     | ES<br>GS 47100                            |    |                                 |       |