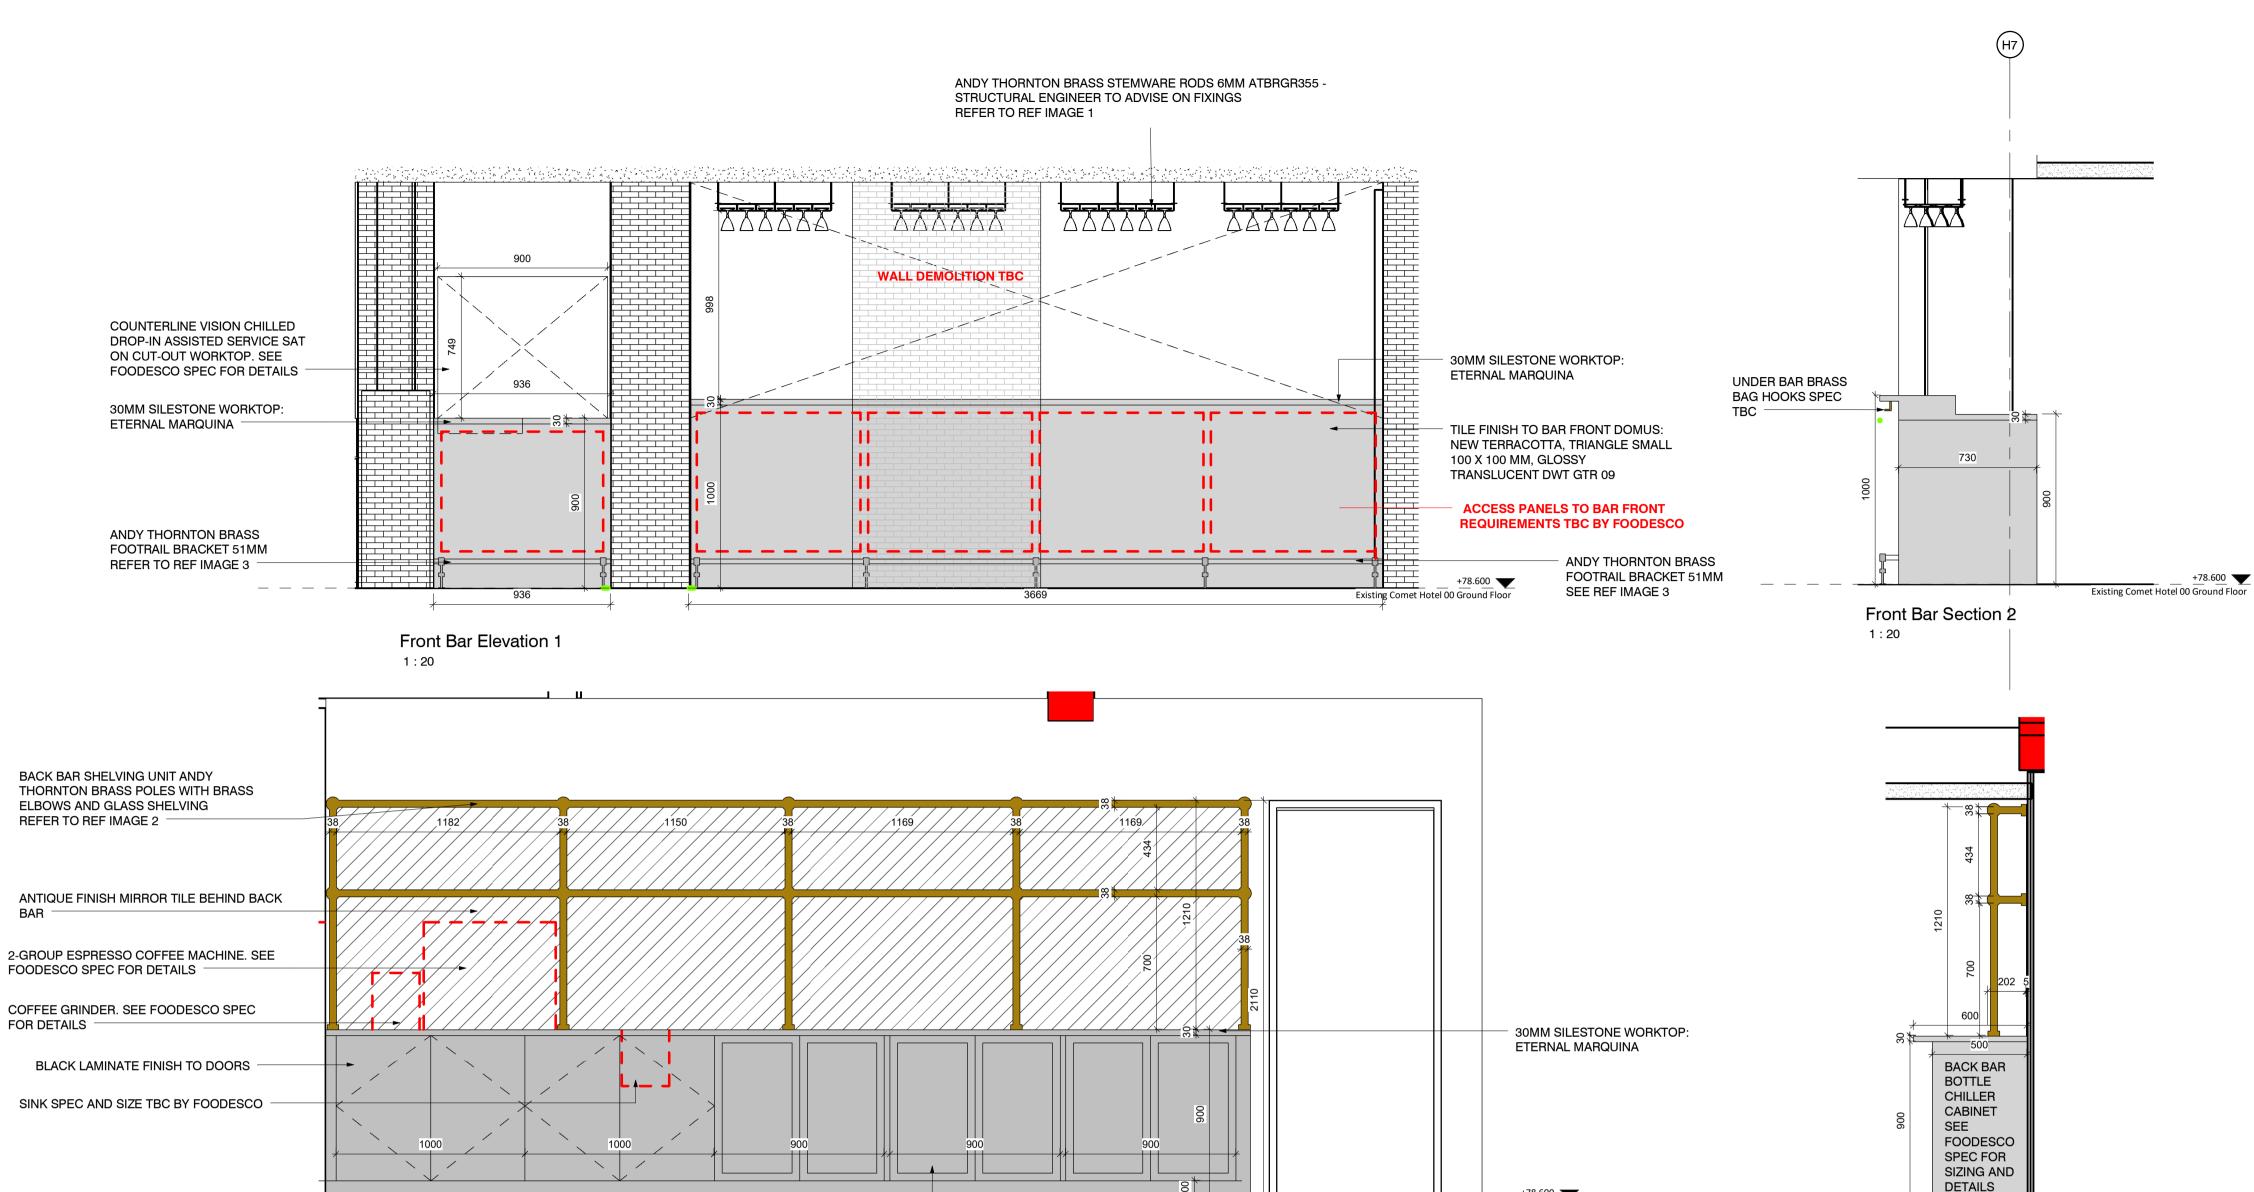

+78.600

Back Bar Section 2 1:20

- TILL STATIONS

REF IMAGE 1: BRASS STEMWARE RACK

**REF IMAGE 3: BRASS FOOT RAIL** 

|                |                       |                           | -                             |                              |                                            | nade by others<br>be taken from           | -  | rom this drawi<br>ensions only. | ng.   |
|----------------|-----------------------|---------------------------|-------------------------------|------------------------------|--------------------------------------------|-------------------------------------------|----|---------------------------------|-------|
| 0mr            | n                     |                           |                               |                              |                                            | 50mm                                      |    |                                 | 100mr |
|                |                       |                           |                               |                              |                                            |                                           |    |                                 |       |
| D              | ES                    | IGN                       | n int                         | ENT                          |                                            |                                           |    |                                 |       |
| N              | DTE                   | :                         |                               |                              |                                            |                                           |    |                                 |       |
|                |                       |                           | ions ar<br>rwise.             | e in mill                    | imetres                                    | unless                                    |    |                                 |       |
|                |                       | els a<br>/ise.            | re in m                       | netres ur                    | nless no                                   | ted                                       |    |                                 |       |
| St             | ructi                 | ural E                    | Engine                        | er, M&E                      | approval<br>E Consul<br>ustician.          |                                           |    |                                 |       |
|                |                       |                           | are sub<br>dation             |                              | manufac                                    | turers                                    |    |                                 |       |
| ma<br>be<br>De | anuf<br>rep<br>etails | actu<br>orteo             | rers re<br>d to St<br>pe reac | comme<br>ride Tre            | nis draw<br>ndations<br>glown.<br>uction w | should                                    |    |                                 |       |
| joi<br>Tre     | nery<br>eglo          | / iten                    | ns to b<br>prior to           | e appro                      | duced fo<br>ved by \$<br>nmence            | Stride                                    |    |                                 |       |
| CH<br>DI       | HEC<br>SCF            | KED<br>REPA               | ON SI                         | TE AND                       | REPOR                                      |                                           |    |                                 |       |
| 1.             | TA<br>EN<br>OT        | RUC<br>KEN<br>GINE<br>HER | FROM<br>EERS I<br>ASSC        | I STRUC<br>DRAWIN<br>OCIATED | ) INFOR                                    | I TO BE<br>D THEIR<br>MATION.<br>AKEN FRC | ом |                                 |       |
|                | M8<br>TH<br>INF       |                           | ONSUI<br>OTHEF<br>MATIO       | LTANT I<br>R ASSO<br>N.      | DRAWIN                                     | GS AND                                    |    |                                 |       |
|                | LO<br>RE              | OSE                       | FURN                          | IITURE<br>CHEDU              | LES                                        | IISHES SEI                                |    |                                 |       |
| 4.             |                       |                           |                               | R CEILI<br>\WIGS 4           |                                            | ORMATIO                                   | N  |                                 |       |
| 5.             |                       |                           |                               |                              | OR FINIS<br>DRAWIN                         | HES<br>GS 46100                           |    |                                 |       |
| 6.             |                       |                           |                               |                              | FINISH                                     | ES<br>GS 47100                            |    |                                 |       |