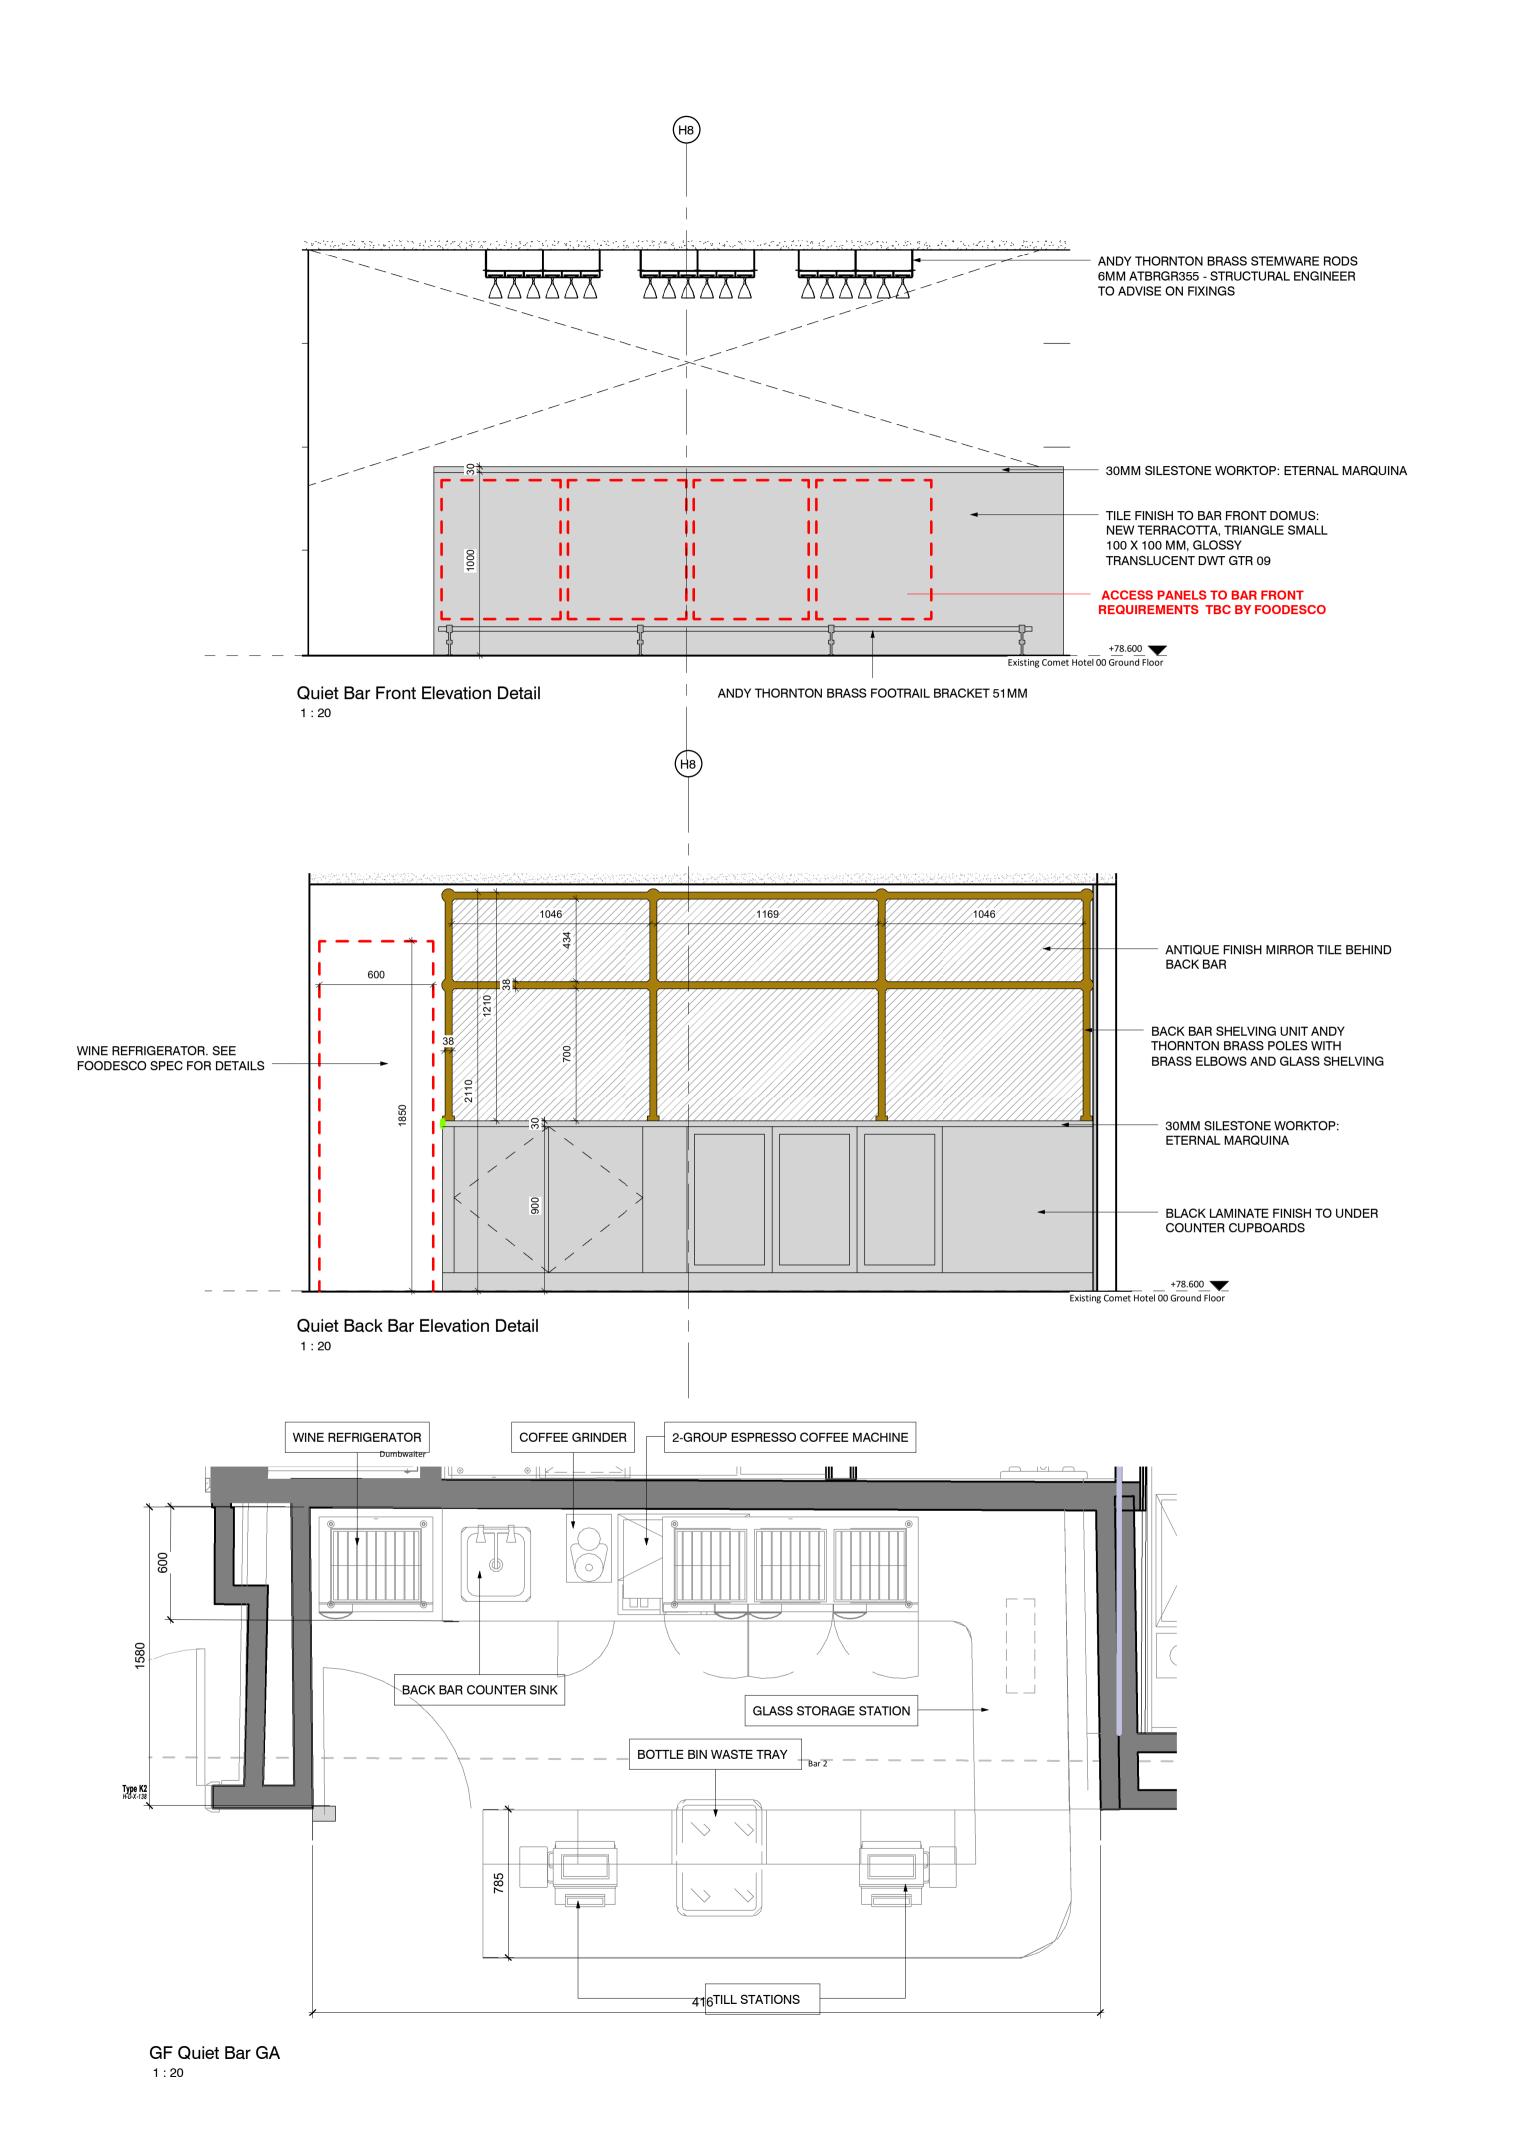

REF IMAGE 1: BRASS STEMWARE RACK

REF IMAGE 2: BRASS, GLASS & MIRROR **BACK BAR** 

**REF IMAGE 3: BRASS FOOT RAIL** 

Responsibility is not accepted for errors made by others in scaling from this drawing. All construction information should be taken from figured dimensions only.