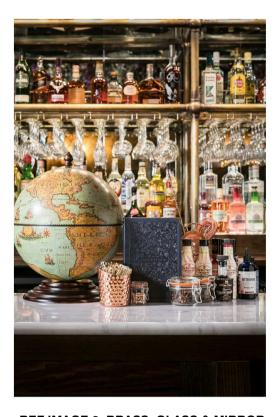

REF IMAGE 1: BRASS STEMWARE RACK

REF IMAGE 2: BRASS, GLASS & MIRROR **BACK BAR** 

**REF IMAGE 3: BRASS FOOT RAIL** 

Responsibility is not accepted for errors made by others in scaling from this drawing. All construction information should be taken from figured dimensions only.