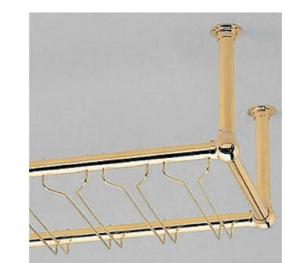

REF IMAGE 1: BRASS STEMWARE RACK

REF IMAGE 2: BRASS, GLASS & MIRROR **BACK BAR** 

**REF IMAGE 3: BRASS FOOT RAIL** 

Responsibility is not accepted for errors made by others in scaling from this drawing. All construction information should be taken from figured dimensions only.