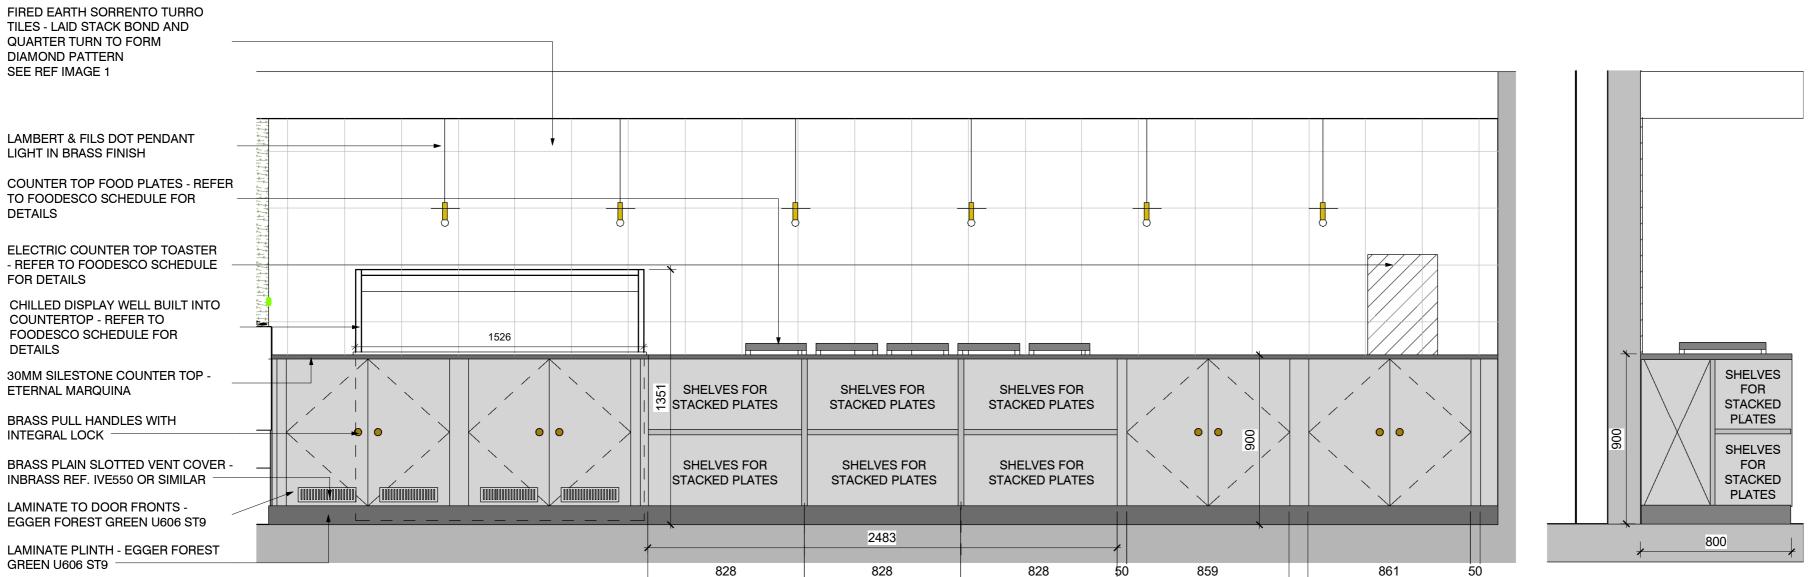

Restaurant Breakfast Servery Section 1:20

COUNTER TOP FOOD PLATES - REFER TO FOODESCO SCHEDULE FOR CHILLED DISPLAY WELL BUILT INTO 30MM SILESTONE COUNTER TOP **ELECTRIC COUNTER TOP TOASTER -**REFER TO FOODESCO SCHEDULE FOR ⋖

Restaurant Breakfast Servery Plan Detail

Restaurant Breakfast Servery Front Elevation

**DETAILS** 

DETAILS

COUNTERTOP - REFER TO FOODESCO SCHEDULE FOR

ETERNAL MARQUINA

1:20

**REF IMAGE 1: FEATURE WALL** TILE SETTING OUT **GROUT COLOUR TO MATCH** LIGHTER PART OF TILE