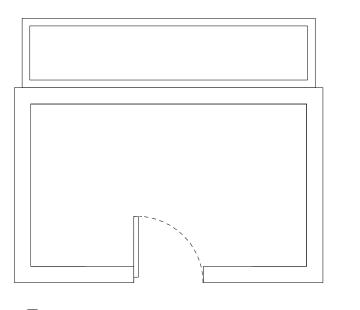

Existing high-level tree (to be retained)

1 Greenhouse Floor Plan Scale: 1:50

Greenhouse Side Elevation 01
Scale: 1:50

Greenhouse Side Elevation 02

Existing high-level hedges concealing views from adjacent property

Existing brick wall along boundary line of property

PROPOSED GREENHOUSE

24801

6 Site Context Elevations
Scale: 1:100

EXISTING HOUSE

Greenhouse Front Elevation

Greenhouse Rear Elevation

Scale: 1:50