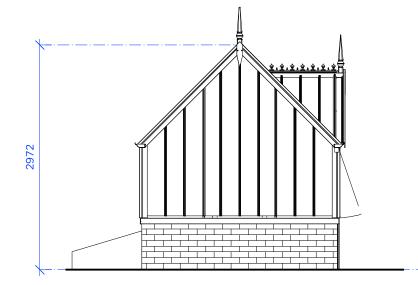

Existing high-level tree (to be retained)

1 Greenhouse Floor Plan Scale: 1:50

Greenhouse Side Elevation 01
Scale: 1:50

Greenhouse Side Elevation 02

Existing high-level hedges concealing views from adjacent property

Existing brick wall along boundary line of property

PROPOSED GREENHOUSE

24801

6 Site Context Elevations
Scale: 1:100

EXISTING HOUSE

Greenhouse Front Elevation

Greenhouse Rear Elevation

Scale: 1:50

## Alitex National Trust Greenhouse

Aluminium glass frame with brick low-level brick base.

Door colour to match windows and doors of existing house.

 PP-A
 29 07 2020
 PLANNING ISSUE

 PP
 20 07 2020
 PLANNING ISSUE