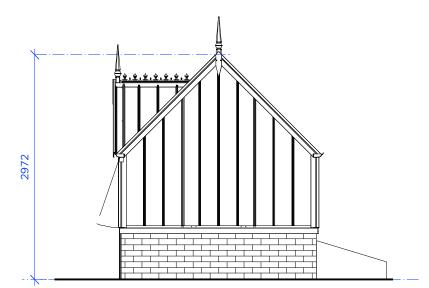

Existing high-level tree (to be retained)

1 Greenhouse Floor Plan Scale: 1:50

Greenhouse Side Elevation 01
Scale: 1:50

Greenhouse Side Elevation 02

Existing high-level hedges concealing views from adjacent property

Existing brick wall along boundary line of property

PROPOSED GREENHOUSE

24801

6 Site Context Elevations
Scale: 1:100

EXISTING HOUSE

Greenhouse Front Elevation

Greenhouse Rear Elevation

Scale: 1:50

## Alitex National Trust Greenhouse

Aluminium glass frame with brick low-level brick base.

Door colour to match windows and doors of existing house.

 PP-A
 29 07 2020
 PLANNING ISSUE

 PP
 20 07 2020
 PLANNING ISSUE