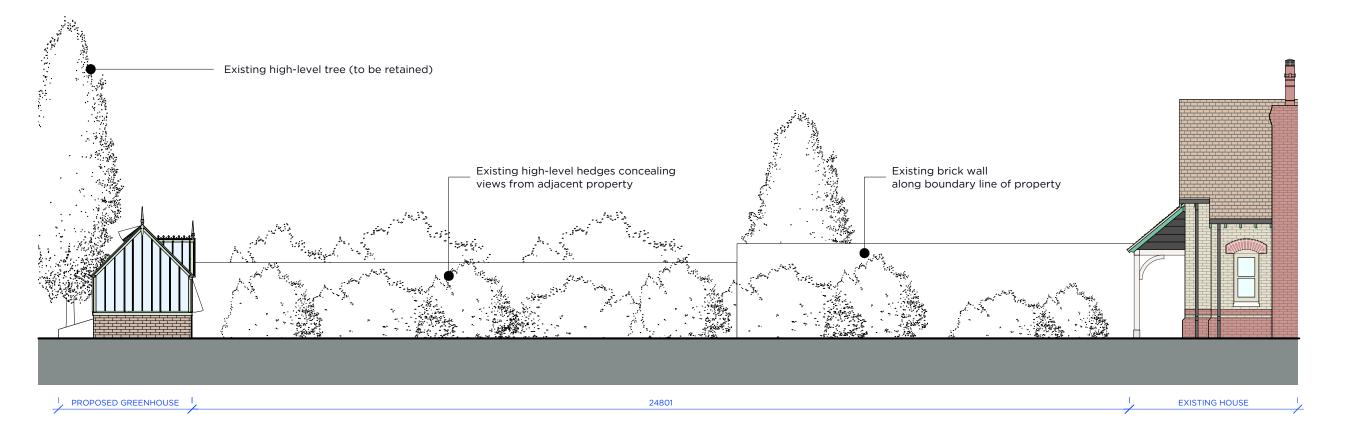

3 Site Context Section AA Scale: 1:100

PROPOSED ELEVATIONS

DO NOT SCALE EXCEPT FOR PLANNING ONLY. SCHEMATIC DRAWING ONLY. NO DIMENSIONAL CHECKS HAVE BEEN MADE. FULL MEASURED SURVEY REQUIRED.

DRAWING AND DESIGN REMAIN COPYRIGHT © OF THE AUTHO
ACTION WILL BE TAKEN AGAINST UNAUTHORISED USE.