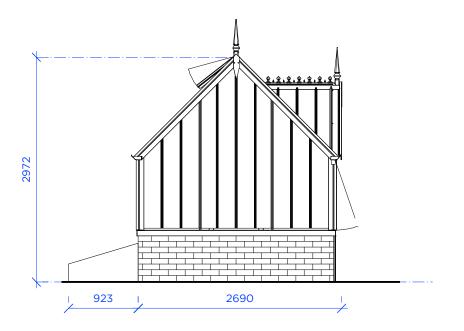

4077

**Alitex National Trust Greenhouse** 

Aluminium glass frame with brick low-level brick base.
Door colour to match windows and doors of existing house.

1 Greenhouse Side Elevation
Scale: 1:50

2 Greenhouse Front Elevation
Scale: 1:50