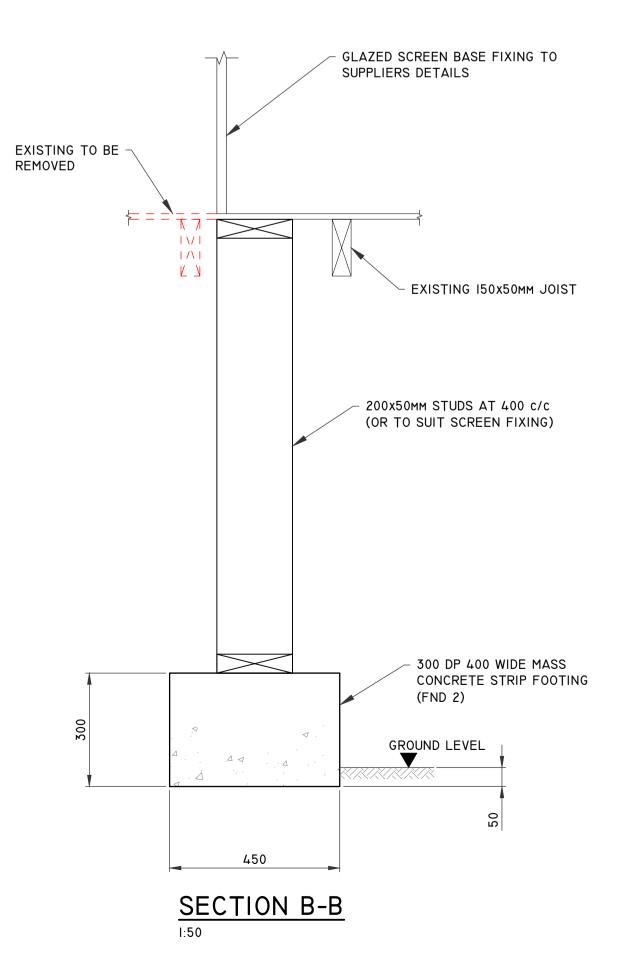

BE DEMOLISHED

1:50

NEW TIMBER STUD WALL 200x50 CI6 STUDS

REQUIREMENTS

@ 400 C/C OR TO SUIT

GLAZED SCREEN FIXING

1490 APPROX

1535