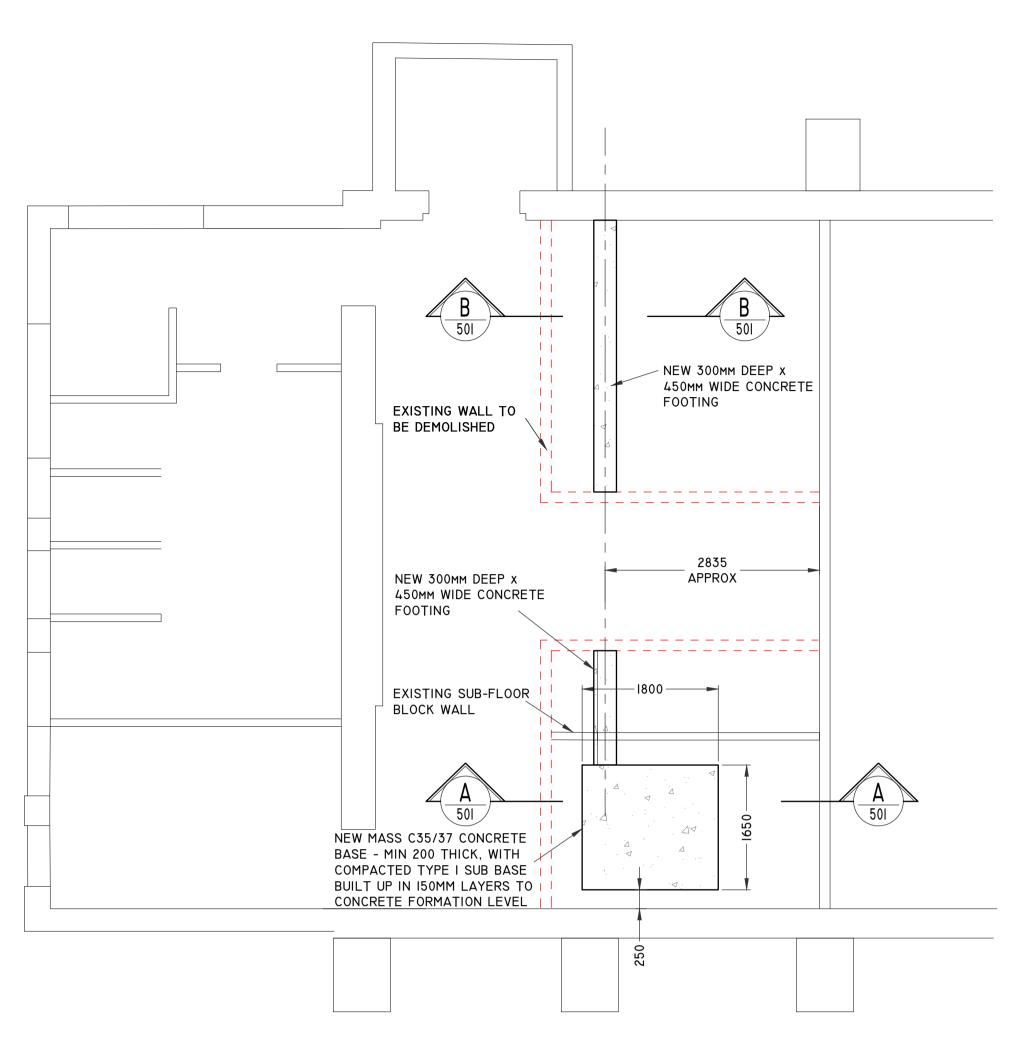

## SUBSTRUCTURE PLAN

1:50



## SUPERSTRUCTURE PLAN

EXISTING WALL TO

EXISTING STAIRS TO BE DEMOLISHED

EXISTING WALL TO BE

501

NEW OPENING CREATED IN EXISTING FLOOR FOR LIFT

INSTALLATION

DEMOLISHED

BE DEMOLISHED

1:50



NEW TIMBER STUD WALL 200x50 CI6 STUDS

REQUIREMENTS

@ 400 C/C OR TO SUIT

GLAZED SCREEN FIXING

1490 APPROX

1535

**NEW STAIRS** 

CREATE OPENINGS IN

EXISTING WALLS, 300MM WIDE

X 200MM HIGH, PUSH JOISTS THROUGH VOIDS, INFILL WITH

NEW STUD WALL, 100x50 CI6

STUDS @ 400 C/C TO ALIGN WITH EXISTING FLOOR JOISTS

3NO 225x50 CI6 JOISTS COACH BOLTED TOGETHER THROUGH AT

300MM CENTRES



GASCOYNE HOLDINGS LTD

ST ETHELDREDA CHURCH HALL

DRAWING TITLE DISABLED LIFT INSTALLATION ALTERATION DETAILS TO EXISTING STRUCTURE

## CONSULTING ENGINEERS

ALCHEMY, BESSEMER ROAD,