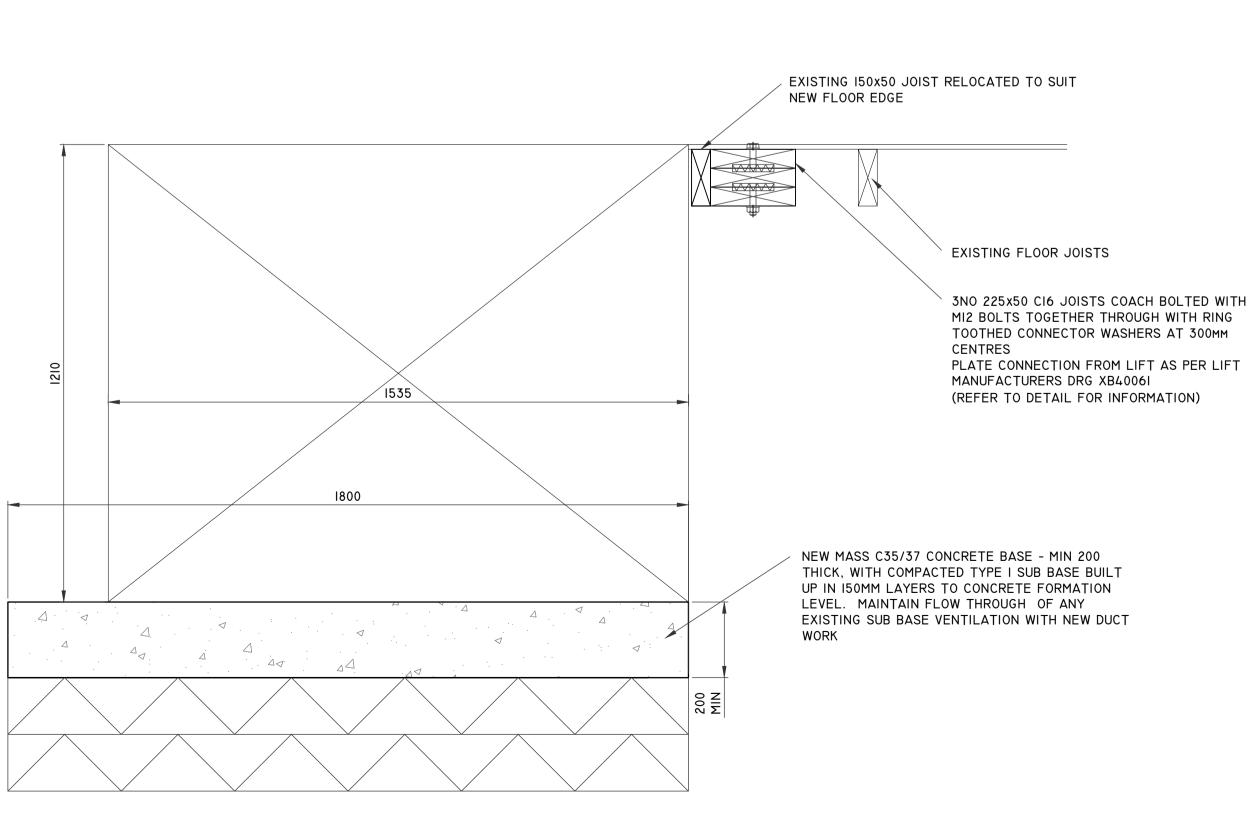

## SUBSTRUCTURE PLAN

1:50



## SUPERSTRUCTURE PLAN

EXISTING WALL TO

EXISTING STAIRS TO BE DEMOLISHED

EXISTING WALL TO BE

501

NEW OPENING CREATED IN EXISTING FLOOR FOR LIFT

INSTALLATION

DEMOLISHED

BE DEMOLISHED

1:50



NEW TIMBER STUD WALL 200x50 CI6 STUDS

REQUIREMENTS

@ 400 C/C OR TO SUIT

GLAZED SCREEN FIXING

1490 APPROX

1535

**NEW STAIRS** 

CREATE OPENINGS IN

EXISTING WALLS, 300MM WIDE

X 200MM HIGH, PUSH JOISTS THROUGH VOIDS, INFILL WITH

NEW STUD WALL, 100x50 CI6

STUDS @ 400 C/C TO ALIGN WITH EXISTING FLOOR JOISTS

3NO 225x50 CI6 JOISTS COACH BOLTED TOGETHER THROUGH AT

300MM CENTRES



GASCOYNE HOLDINGS LTD

ST ETHELDREDA CHURCH HALL

DRAWING TITLE DISABLED LIFT INSTALLATION ALTERATION DETAILS TO EXISTING STRUCTURE

## CONSULTING ENGINEERS

ALCHEMY, BESSEMER ROAD, WELWYN GARDEN CITY, HERTS, AL