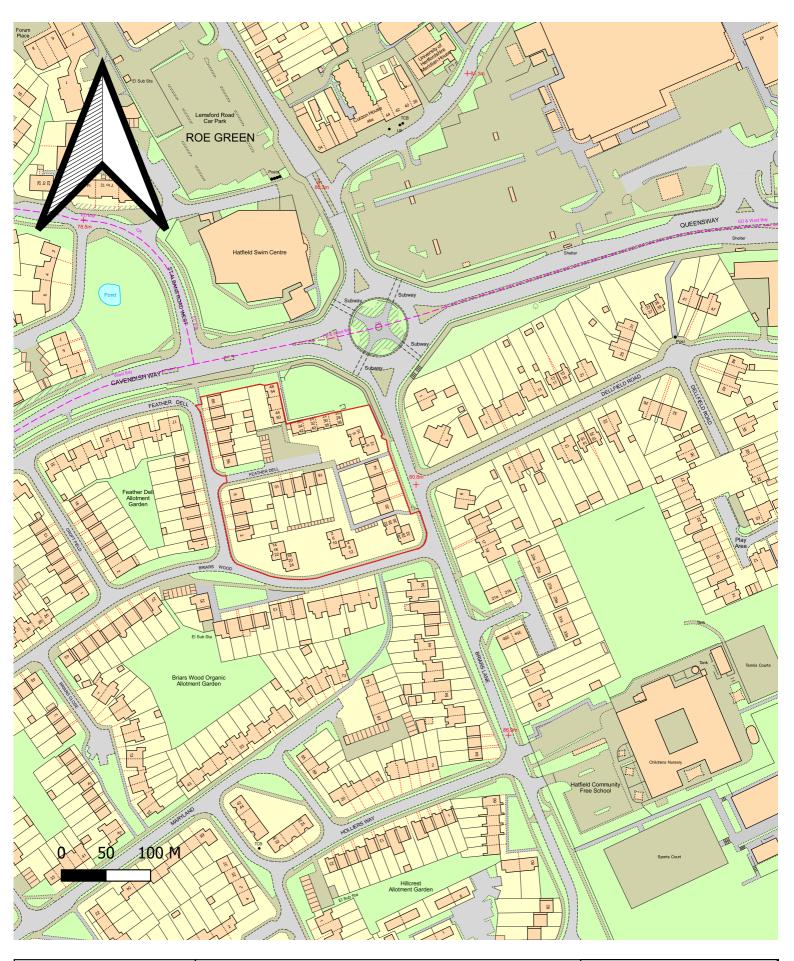

| MELWYN                                                            | <sup>Title:</sup> 2-12 Briars Lane, Hatfield, AL10 8ER<br>22-32 Briars Lane, Hatfield<br>2-12 Briars Wood, Hatfield |                             | Scale:<br>1:1250@A4<br>Date: |
|-------------------------------------------------------------------|---------------------------------------------------------------------------------------------------------------------|-----------------------------|------------------------------|
| <b>W</b> HATFIELD                                                 |                                                                                                                     |                             | 21-06-2022                   |
| Council Offices, The Campus<br>Welwyn Garden City, Herts, AL8 6AE | Project: Briars Lane Bin Stores                                                                                     | Drawing Number:<br>LP.04.AA | Drawn:<br>AB                 |
|                                                                   | © Crown Copyright. All rights reserved Welwyn Hatfield Borough Council LA100019547 2022                             |                             |                              |