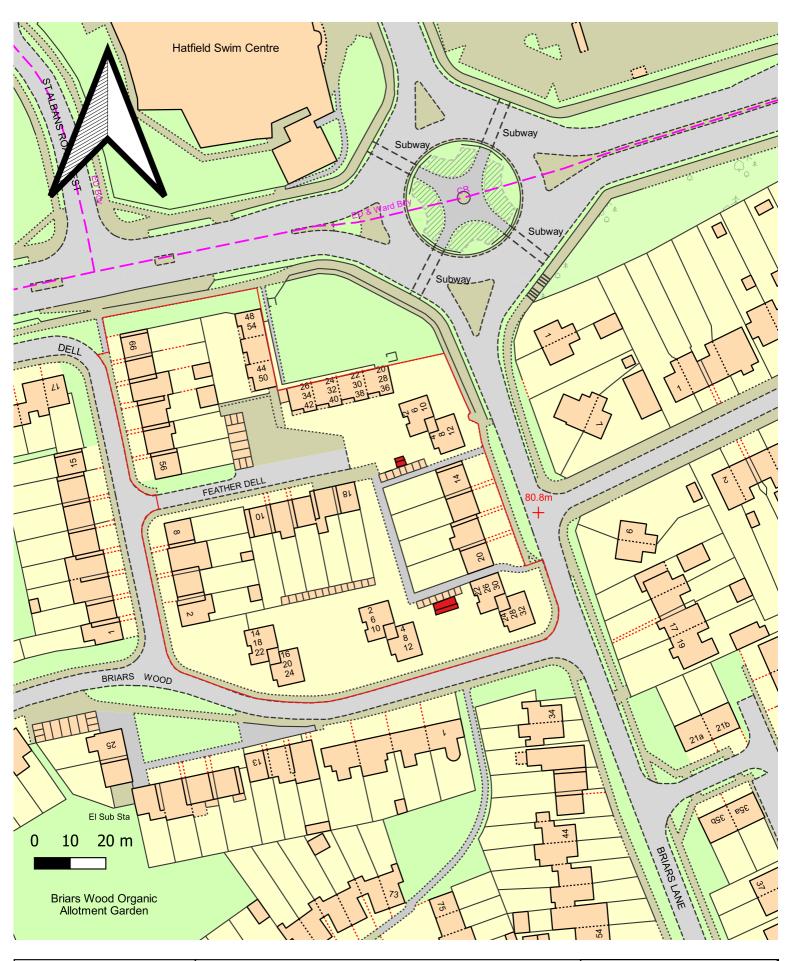

| Council Offices, The Campus        |  |  |  |  |
|------------------------------------|--|--|--|--|
| Welwyn Garden City, Herts, AL8 6AE |  |  |  |  |

| Title:   | 2-12 Briars Lane, Hatfield, AL10 8ER<br>22-32 Briars Lane, Hatfield<br>2-12 Briars Wood, Hatfield |                             | Scale: 1:500@A4  |
|----------|---------------------------------------------------------------------------------------------------|-----------------------------|------------------|
|          |                                                                                                   |                             | Date: 09-06-2022 |
| Project: | Briars Lane Bin Store                                                                             | Drawing Number:<br>LP.05.AA | Drawn:           |
|          |                                                                                                   |                             |                  |