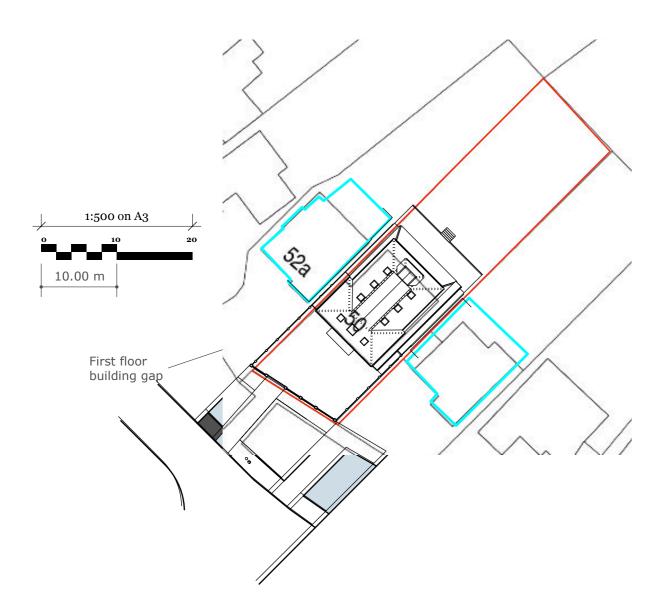

NOTE:-

This PROPOSAL is for Variation of condition 2 (change drawings 760-r(rev1)- 2,3 and 4) (replace with drawings 760-s- 2,3 and 4)

This follows the approved plans:-

6/2019/2591/HOUSE 6/2021/1144/VAR (approved 10th June 2021) Variation to condition 3

Development: Erection of a ground floor side/rear and first floor extension, including the construction of a rear dormer and installation of roof lights to facilitate the creation of habitable space within the loft and erection of front boundary wall and gates

SITE/BLOCK PLAN AND PROPOSAL

31st January 2023 MR & Mrs Patel 50 Plough Hill, EN6 4D5 | Drawing:- 760 -r(rev1) - U