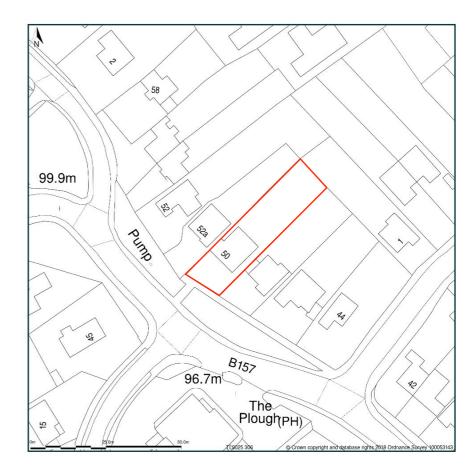

## 50, Plough Hill, Cuffley, Potters Bar, Hertfordshire, EN6 4DS

Site Plan shows area bounded by: 530182.24, 202995.26 530323.66, 203136.68 (at a scale of 1:1250), OSGridRef: TL3025 306. The representation of a road, track or path is no evidence of a right of way. The representation of features as lines is no evidence of a property boundary.

Produced on 19th Dec 2018 from the Ordnance Survey National Geographic Database and incorporating surveyed revision available at this date. Reproduction in whole or part is prohibited without the prior permission of Ordnance Survey. © Crown copyright 2018. Supplied by www.buyaplan.co.uk a licensed Ordnance Survey partner (100053143). Unique plan reference: #00379271-E45F3A

Ordnance Survey and the OS Symbol are registered trademarks of Ordnance Survey, the national mapping agency of Great Britain. Buy A Plan logo, pdf design and the www.buyaplan.co.uk website are Copyright © Pass Inc Ltd 2018