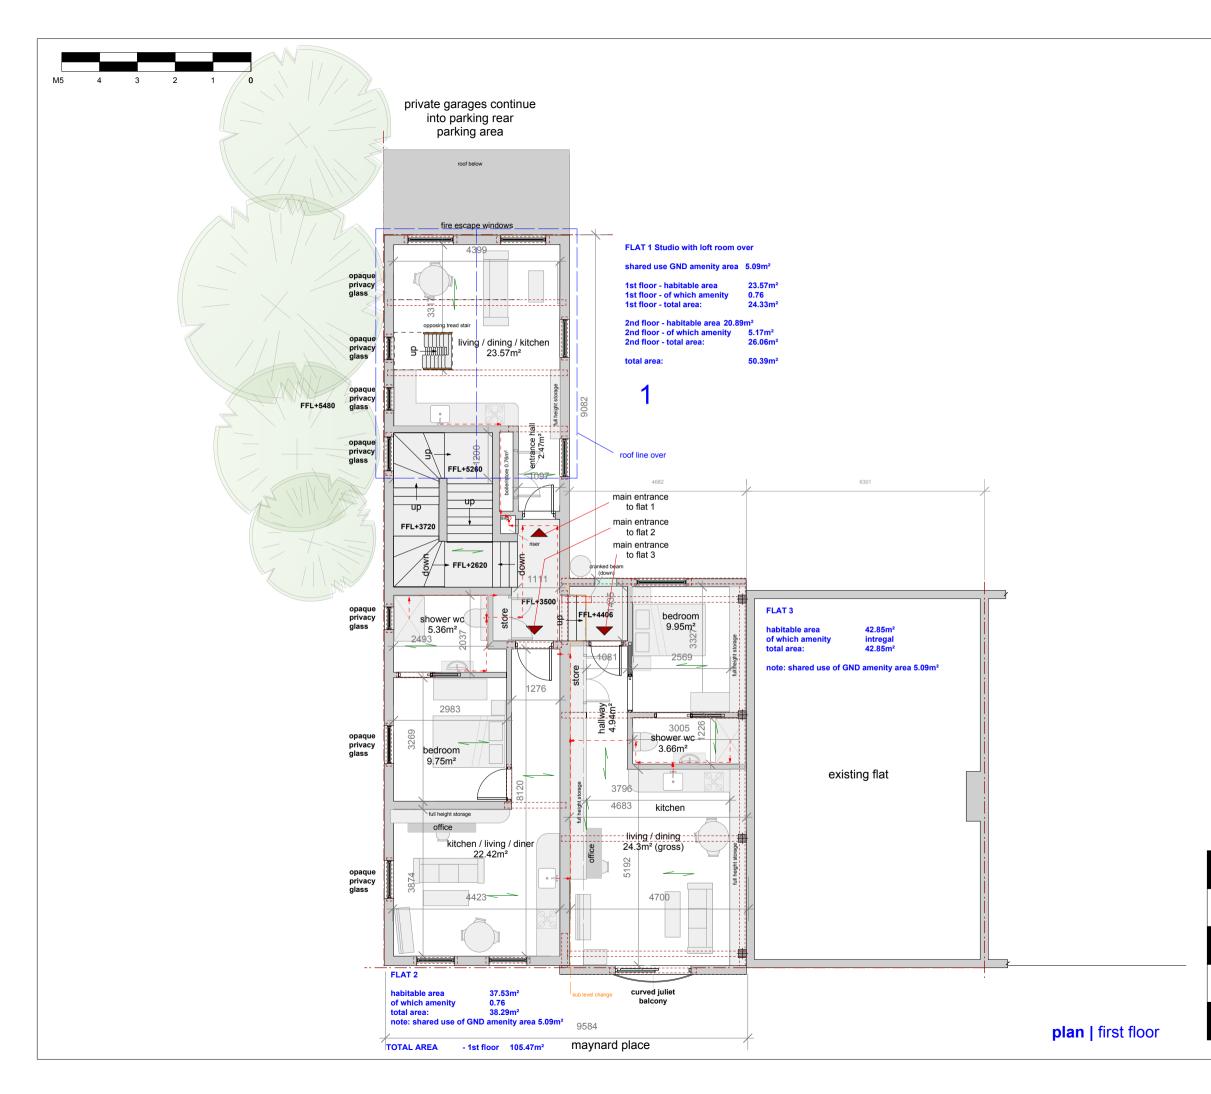

|                                         | hancock<br>anchitectureeco-design and development<br>in the built environmentr 07742 644587e: stuart@hancockarchitecture.co.ukHancock Architecture Ltd<br>1st Floor Offices, Unit 47<br>The Shipyard Estate<br>Brightlingsea<br>Essex CO7 0AR |
|-----------------------------------------|-----------------------------------------------------------------------------------------------------------------------------------------------------------------------------------------------------------------------------------------------|
|                                         | project / site<br>maynard place, cuffley, herts                                                                                                                                                                                               |
|                                         | client willow city estates plc                                                                                                                                                                                                                |
|                                         |                                                                                                                                                                                                                                               |
|                                         | type proposed plan - first floor                                                                                                                                                                                                              |
|                                         | status for client approval / planning / building control                                                                                                                                                                                      |
|                                         | revisions                                                                                                                                                                                                                                     |
|                                         | A - 10/01/15 - SH - footprint and layout changes due to survey.                                                                                                                                                                               |
|                                         | B - 22/01/15 - SH - layout changes to flats 2 & 3                                                                                                                                                                                             |
| •                                       | C - 22/06/15 - SH - layout changes to flat 1 -<br>general mass reduction                                                                                                                                                                      |
| -                                       | D - 24/06/15 - SH - layout changes to flat 1 & 2                                                                                                                                                                                              |
| ~~~~~~~~~~~~~~~~~~~~~~~~~~~~~~~~~~~~~~~ |                                                                                                                                                                                                                                               |
| m                                       | drawn by Stuart Hancock<br>RIBA BSc (Hons) Architecture                                                                                                                                                                                       |
| 4                                       | scale 1:100 @ A3 date 27 Nov 2014                                                                                                                                                                                                             |
| M5                                      | dwg no 0/A100/PR/002 rev D                                                                                                                                                                                                                    |