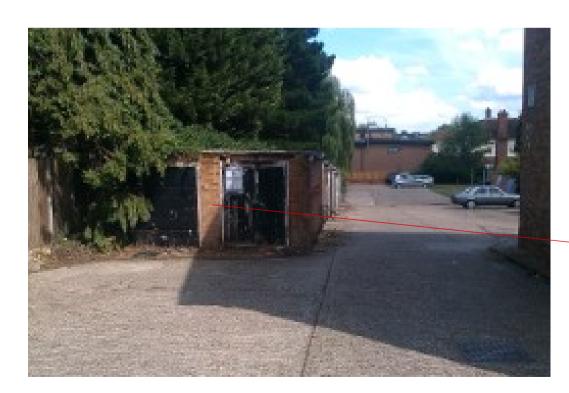

No 17 (Shop) & 17a flat above - view from Maynard Place

view of site, slackspace, access and shed (west facing)

view from behind (east facing) and site shed & 2 garages

eco-design and development in the built environment