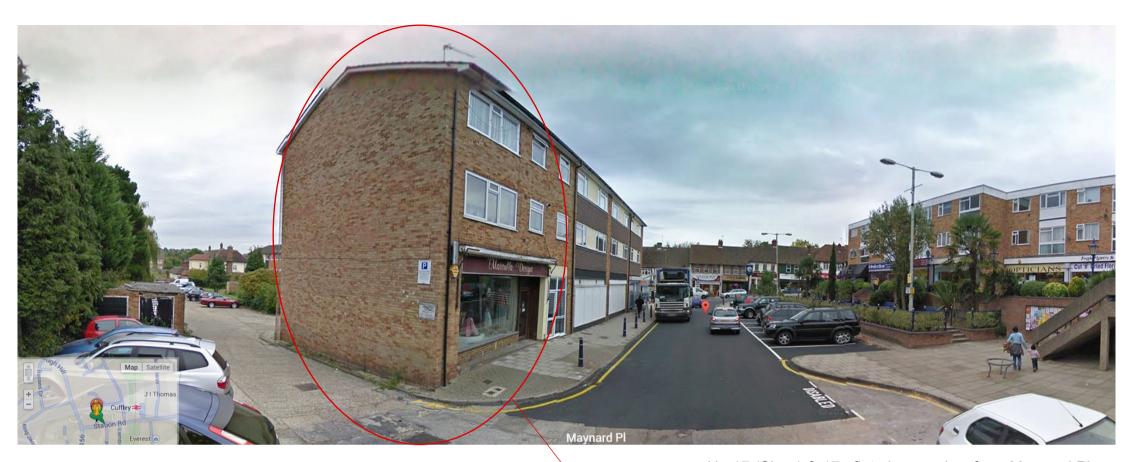

No 17 (Shop) & 17a flat above - view from Maynard Place

view of site, slackspace, access and shed (west facing)

view from behind (east facing) and site shed & 2 garages

eco-design and development in the built environment