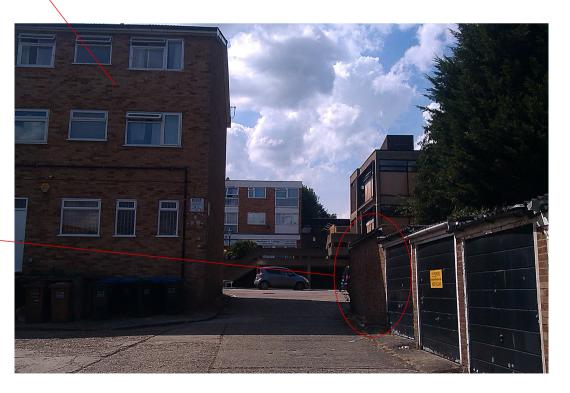

No 17 (Shop) & 17a flat above - view from Maynard Place

view of site, slackspace, access and shed (west facing)

view from behind (east facing) and site shed & 2 garages

eco-design and development in the built environment