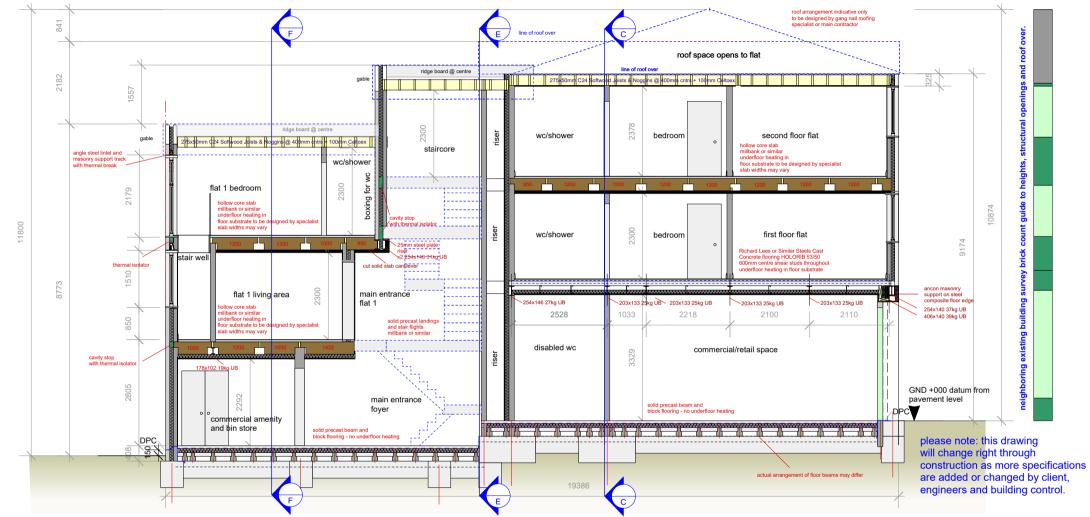

section G | through main building - north facing - detailing main stair core and service risers

| 0                                     | hancock<br>architecture                                                                                         |
|---------------------------------------|-----------------------------------------------------------------------------------------------------------------|
|                                       | eco-design and development<br>in the built environment                                                          |
|                                       | t: 07742 644587                                                                                                 |
|                                       | e: stuart@hancockarchitecture.co.uk                                                                             |
|                                       | Hancock Architecture Ltd<br>1st Floor Offices, Unit 47<br>The Shipyard Estate<br>Brightlingsea<br>Essex CO7 0AR |
|                                       |                                                                                                                 |
|                                       |                                                                                                                 |
|                                       |                                                                                                                 |
|                                       | project / site                                                                                                  |
|                                       | maynard place, cuffley, herts                                                                                   |
|                                       | client willow city estates plc                                                                                  |
|                                       | orientation                                                                                                     |
|                                       | type Construction Section                                                                                       |
|                                       | status for client approval / planning / building control                                                        |
|                                       | revisions<br>Rev A1: SH - 31/may/2016<br>layout changes, final layout with numerous<br>details                  |
| <b>_</b> 0                            |                                                                                                                 |
|                                       |                                                                                                                 |
| 5                                     |                                                                                                                 |
| e e e e e e e e e e e e e e e e e e e | drawn by Stuart Hancock<br>RIBA BSc (Hons) Architecture                                                         |
| - 4                                   | scale 1:100 @ A3 date <b>31 may 2016</b>                                                                        |
| M5                                    | dwg no 0/A200/CN/013 rev A1                                                                                     |