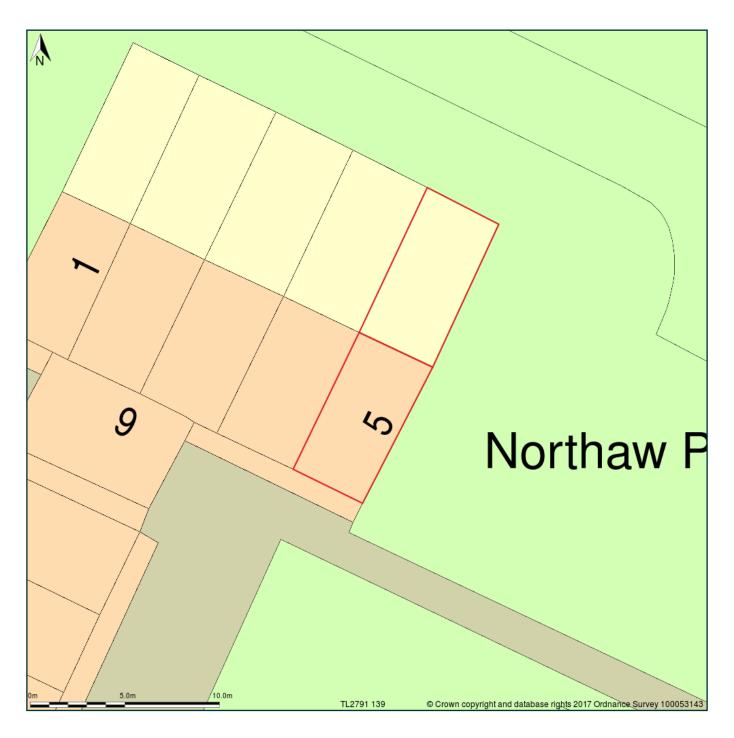

## 5, Firs Wood Close, Northaw, Potters Bar, Hertfordshire, EN6 4BY

Block Plan shows area bounded by: 527901.0, 201379.0 527937.0, 201415.0 (at a scale of 1:200), OSGridRef: TL2791 139. The representation of a road, track or path is no evidence of a right of way. The representation of features as lines is no evidence of a property boundary.