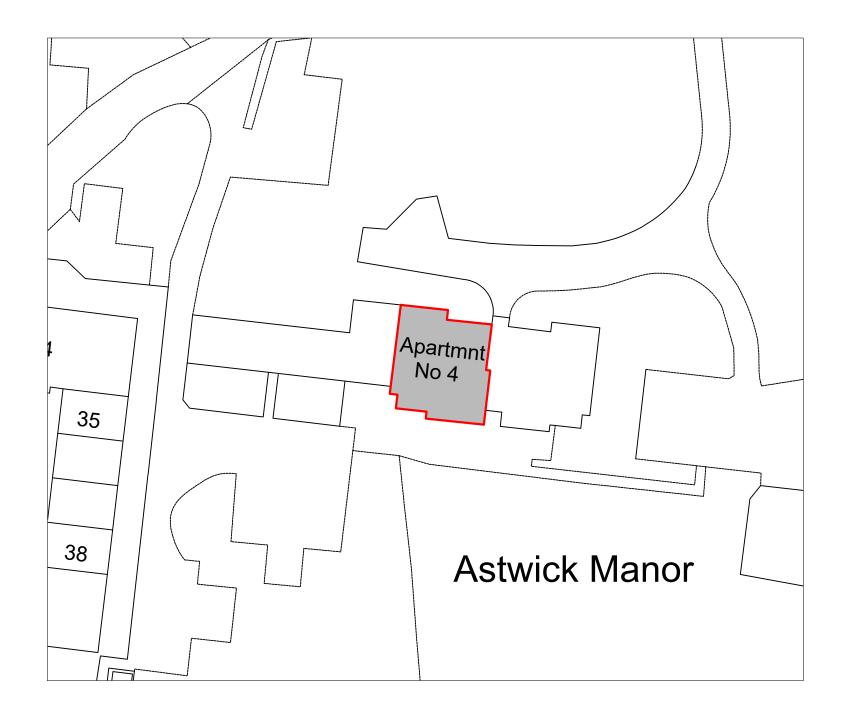

# **Existing Block Plan**

Scale 1:500 10 20 30 40m

PROJECT DESCRIPTION :

Listed Building Consent to Relocate Gas Boiler and Position New Flue

SITE ADDRESS :

Flat 4 Astwick Manor, Coopers Green Lane, Hatfield, AL10 9BP

DRAWING TITLE :

**Existing Site and Block Plan** 