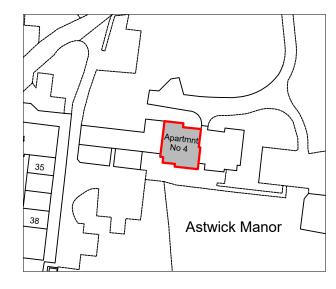

# **Existing Block Plan**

Scale 1:500 10 20 30 40m

PROJECT DESCRIPTION :

Listed Building Consent to Relocate Gas Boiler and Position New Flue

SITE ADDRESS :

Flat 4 Astwick Manor, Coopers Green Lane, Hatfield, AL10 9BP

DRAWING TITLE :

**Existing Site and Block Plan** 