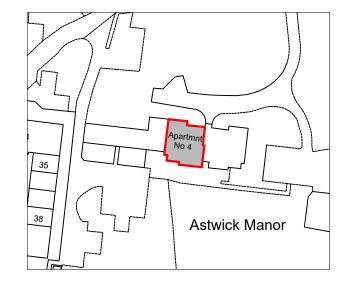

## Proposed Block Plan

Scale 1:500

| Oddio 1.000 |    |    |    |     |  |
|-------------|----|----|----|-----|--|
| 0           | 10 | 20 | 30 | 40m |  |
|             |    |    |    |     |  |

PROJECT DESCRIPTION :

Listed Building Consent to Relocate Gas Boiler and Position New Flue

SITE ADDRESS :

Flat 4 Astwick Manor, Coopers Green Lane, Hatfield, AL10 9BP

DRAWING TITLE :

**Proposed Site and Block Plan** 