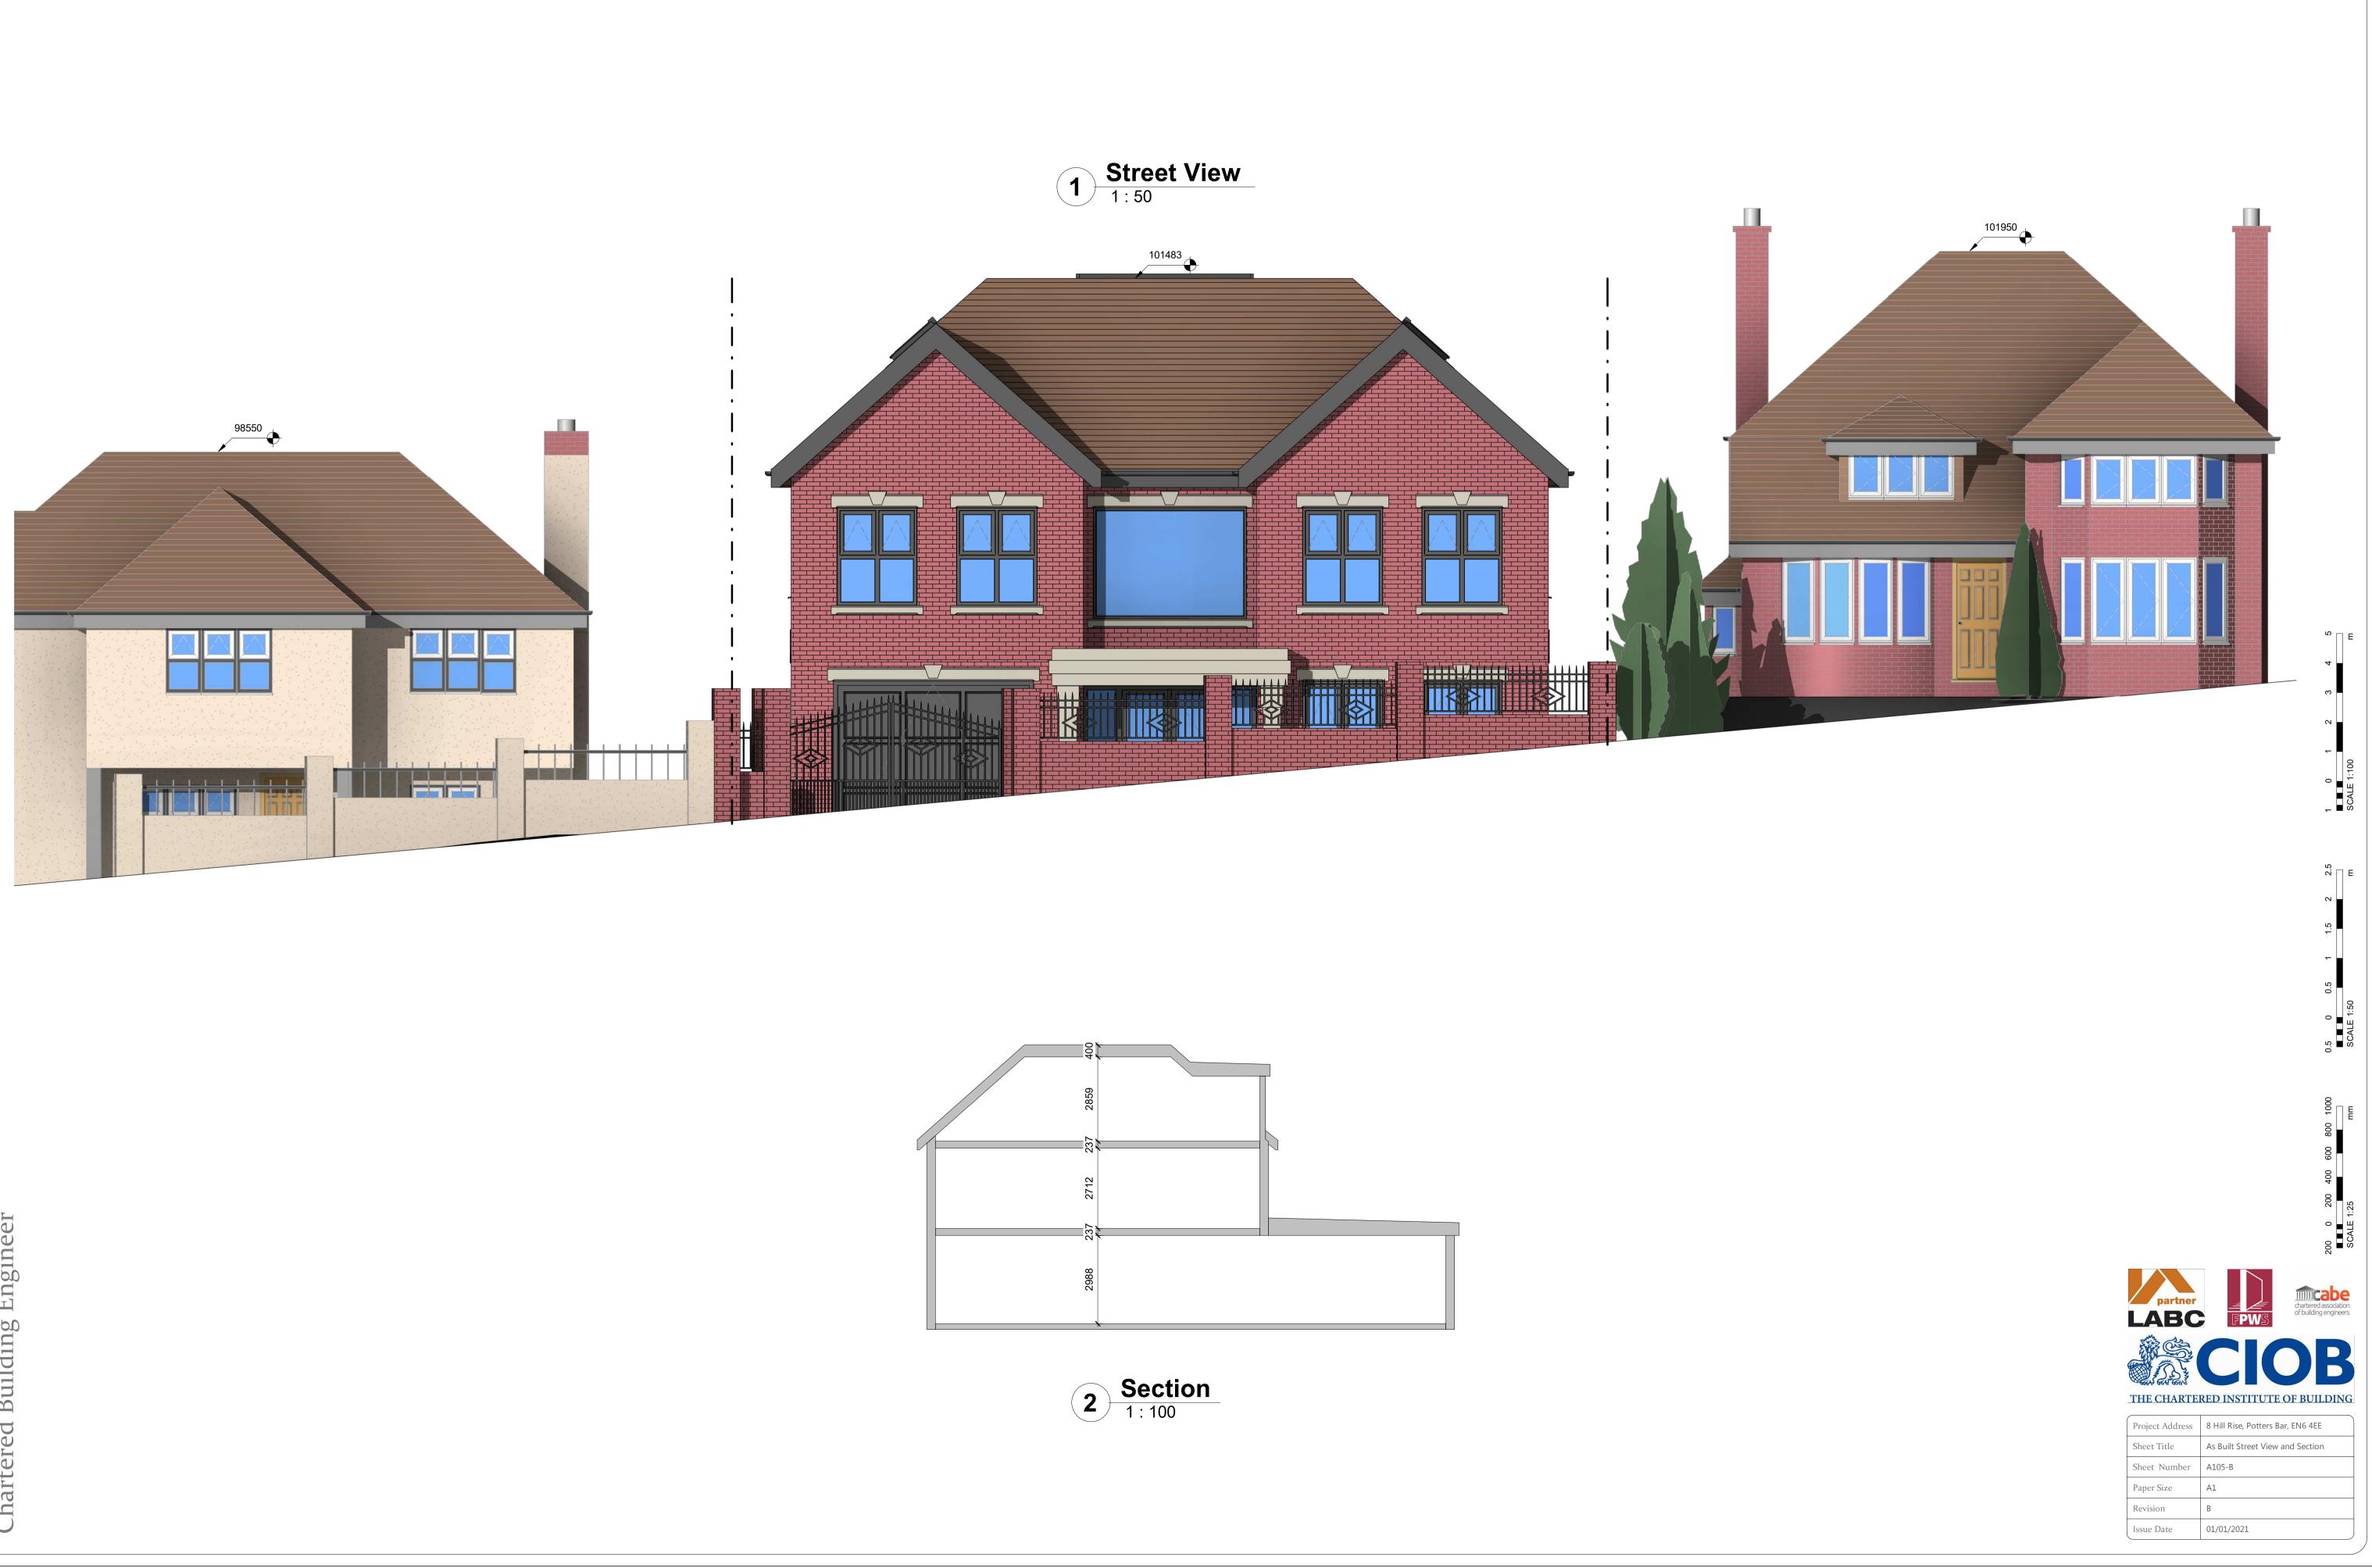

| Revision Schedule |            |                                                 |
|-------------------|------------|-------------------------------------------------|
| Revision          | Date       | Description                                     |
| А                 | 10/03/2021 | Ridge height adjusted                           |
| В                 | 09/02/2022 | Retaining wall adjacent to 6 Hill<br>Rise added |