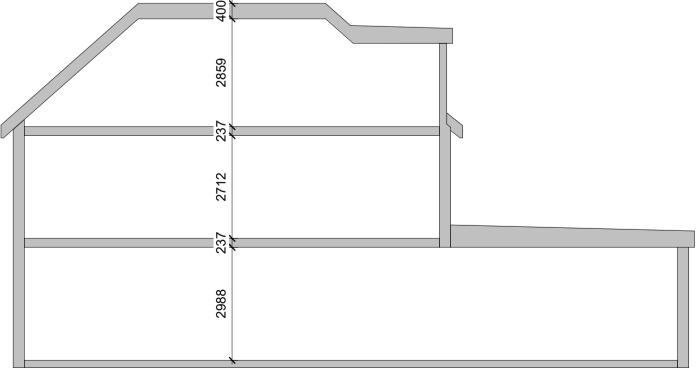

| Revision Schedule |            |                                                 |
|-------------------|------------|-------------------------------------------------|
| Revision          | Date       | Description                                     |
| А                 | 10/03/2021 | Ridge height adjusted                           |
| В                 | 09/02/2022 | Retaining wall adjacent to 6 Hill<br>Rise added |