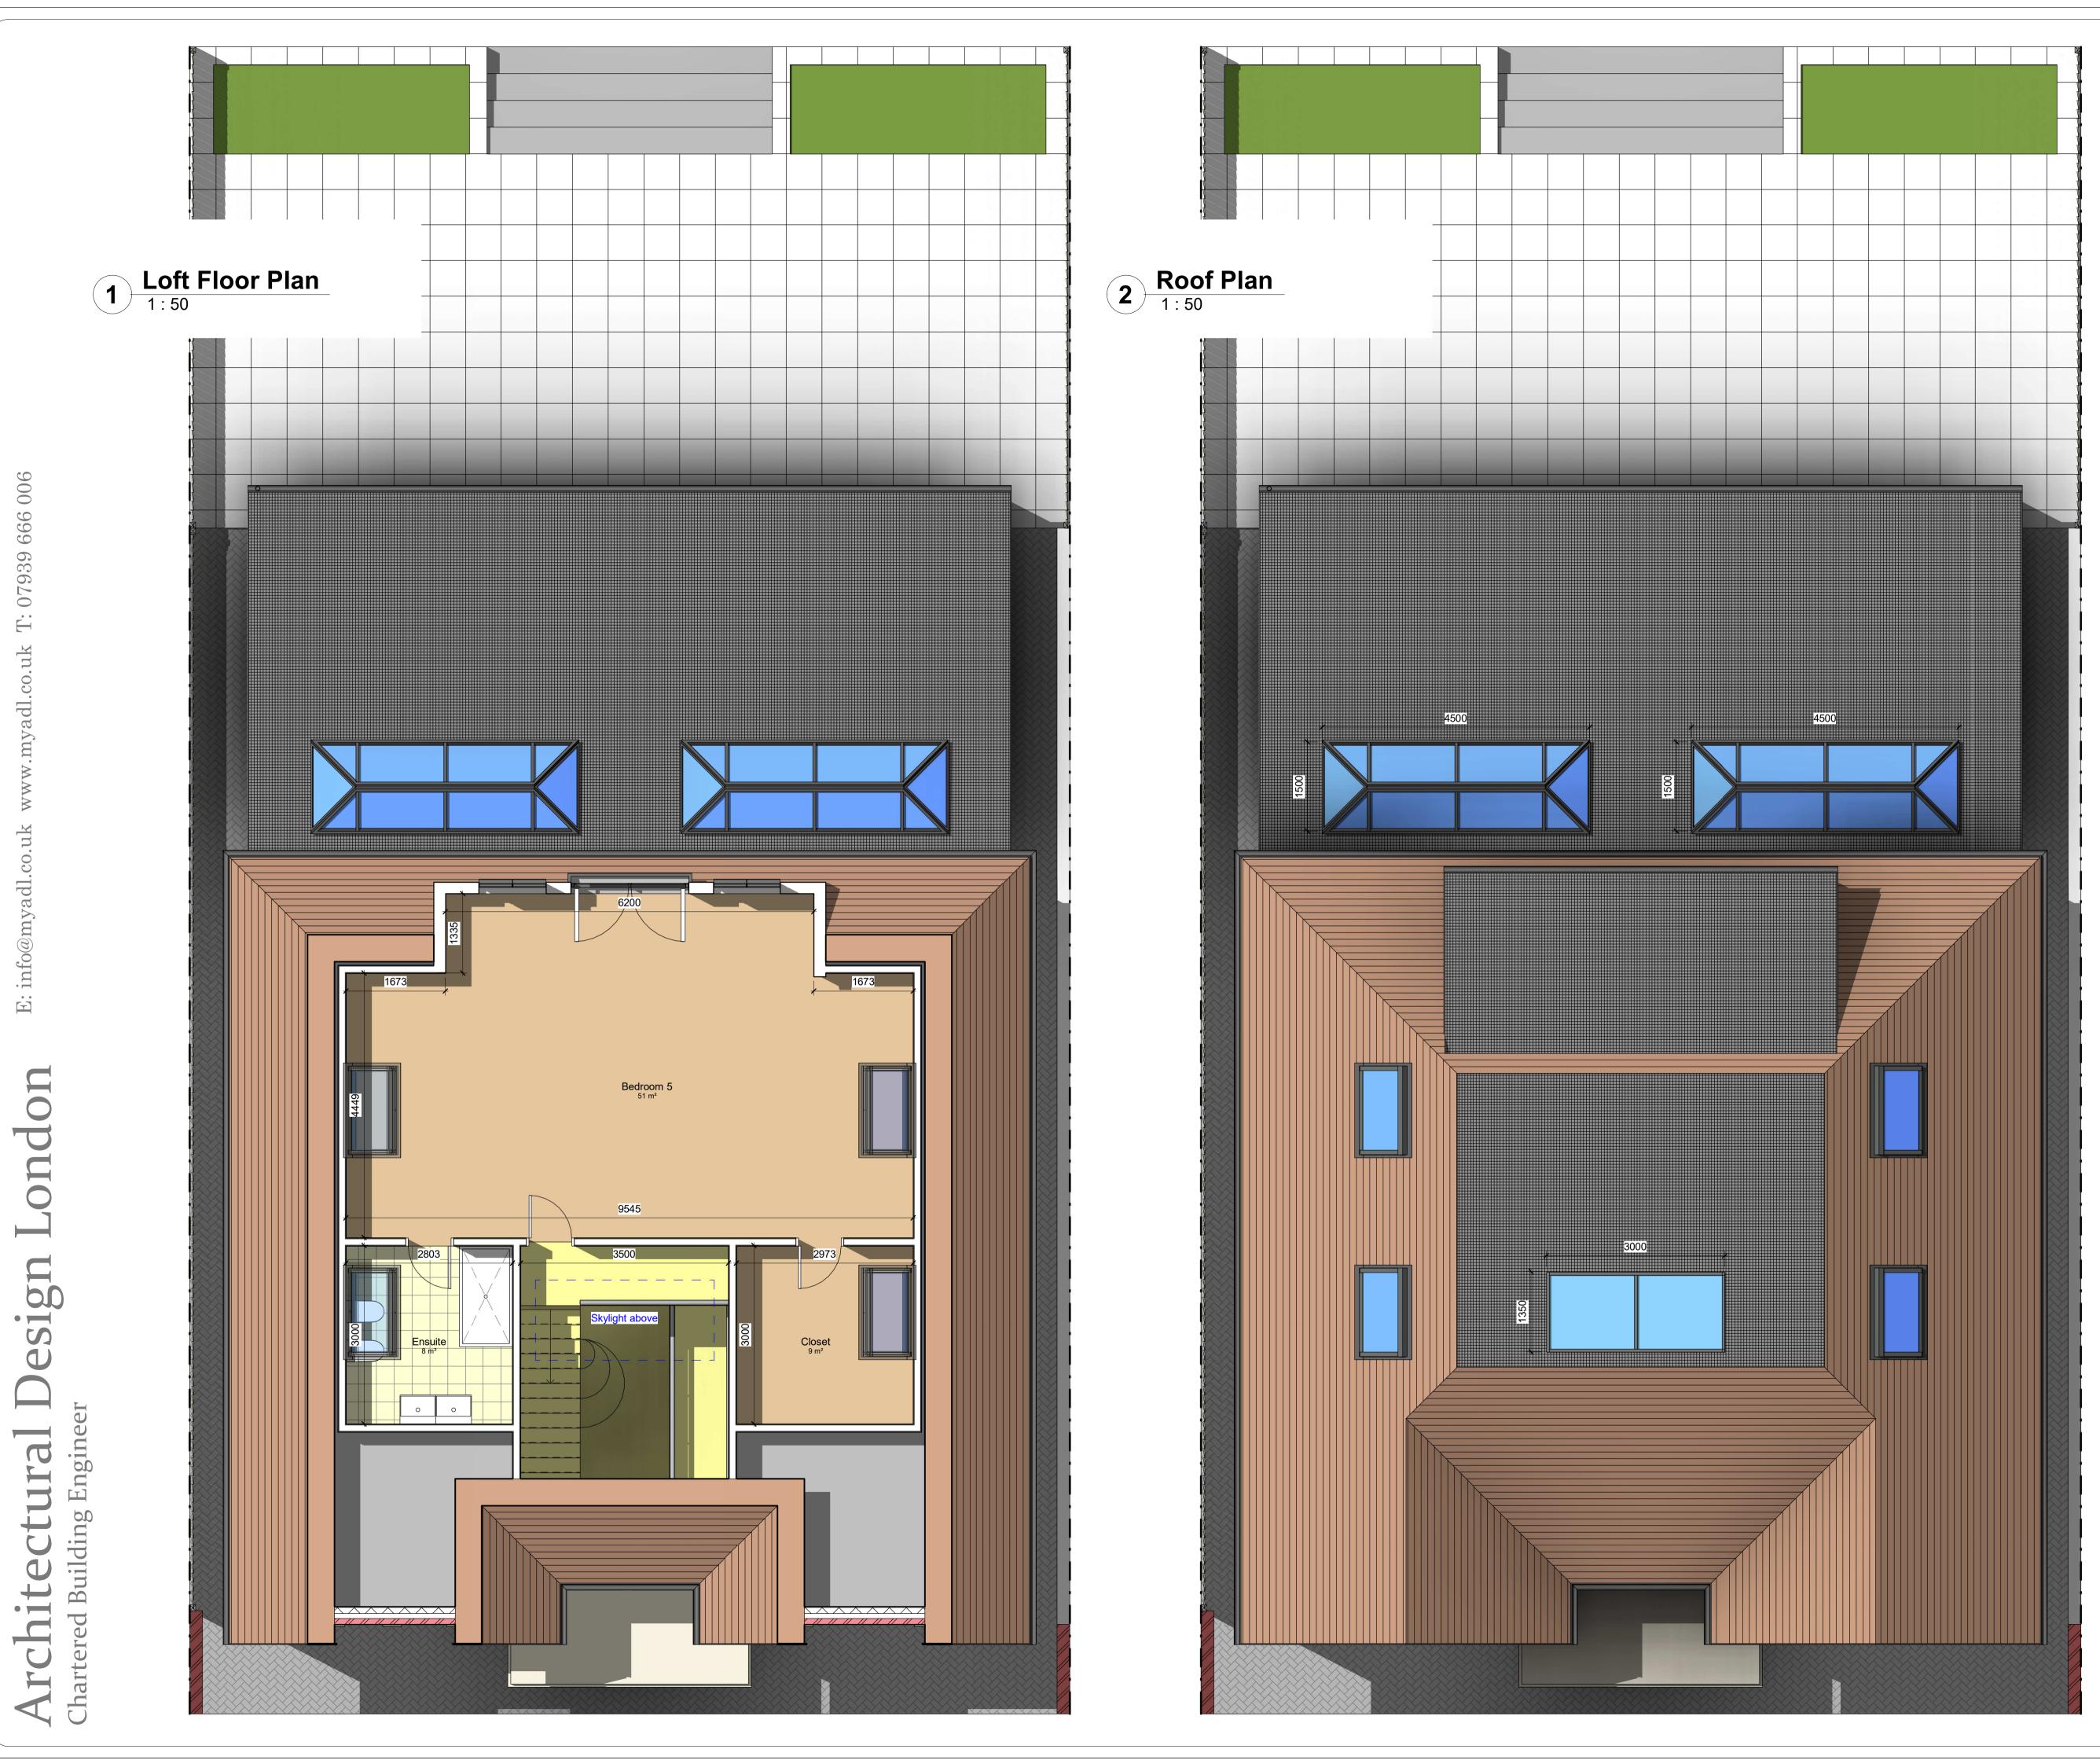

Contractor to check all dimensions, drain runs and general conditions on site before commencing work. Any discrepancies to be notified to ADL before continuing work. All works to be carried out in accordance with Building Regulations, British Standards, Code of Practice, CDM Regulations and Local Authority requirements. The building owner must obtain formal agreement under the Party Wall Act 1996.

| Revision Schedule |            |                                                 |
|-------------------|------------|-------------------------------------------------|
| Revision          | Date       | Description                                     |
| А                 | 10/03/2021 | Ridge height adjusted                           |
| В                 | 09/02/2022 | Retaining wall adjace