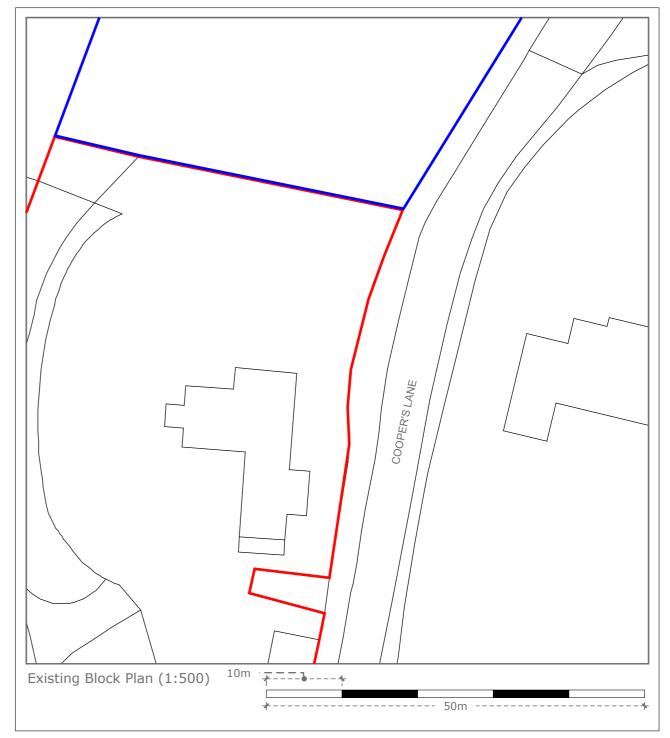

Anthony & Lucy Argyrou The Lodge 2 Northaw Place Coopers Lane

Drawing Name: Location/ Block Plan Drawn by: Amy Version: 1 Revision: 3

**Date:** August 14, 2023 Ref: 2153.07.23.4