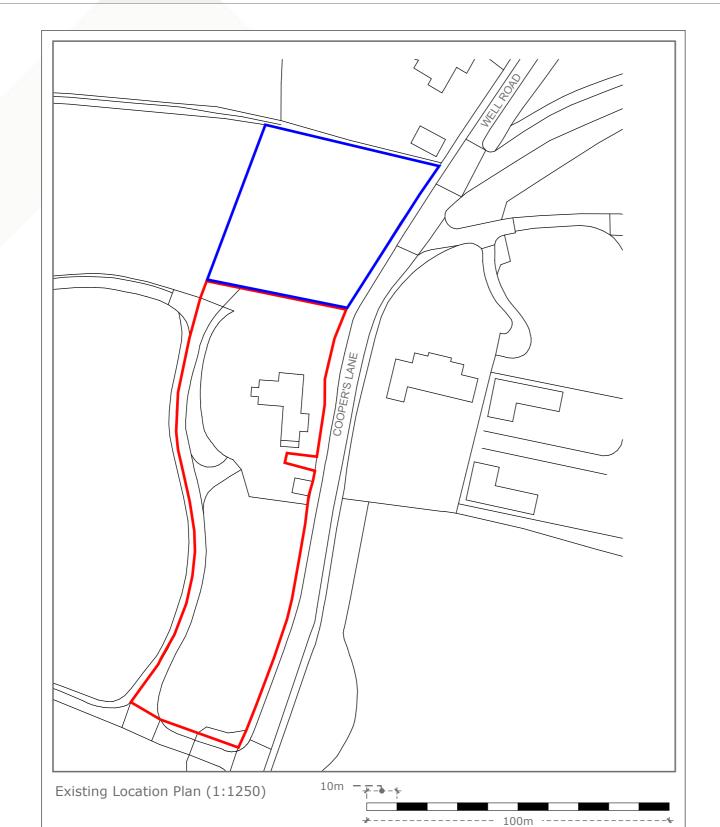

Anthony & Lucy Argyrou The Lodge 2 Northaw Place Coopers Lane

Drawing Name: Location/ Block Plan Drawn by: Amy Version: 1 Revision: 3

**Date:** August 14, 2023 Ref: 2153.07.23.4