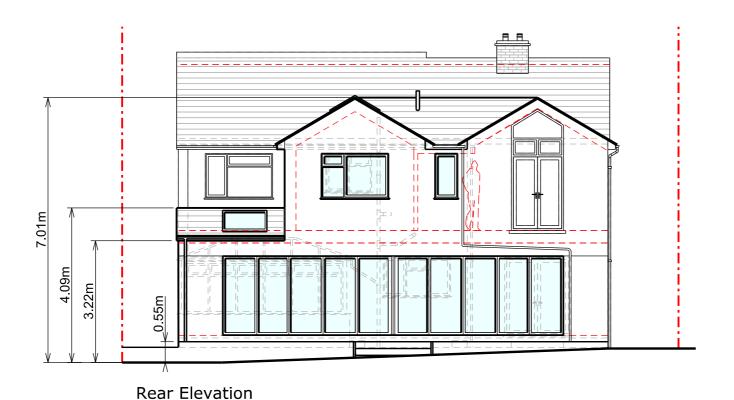

### NOTES

Proposed Materials:

Brickwork / Walls - Red brick and cream render to match existing

Pitched Roof - Clay tiles to match existing

Rooflights - Grey powdercoated aluminium

Windows - White uPVC to match existing

Doors - Grey powdercoated aluminium bl-folding doors

RWP / Gutters / Fascia - Black uPVC downplpes, guttering and white uPVC fascias

| - 1 |              |                    |  |     |                      |  |
|-----|--------------|--------------------|--|-----|----------------------|--|
|     | -            | Planning issue     |  |     | 05/11/2019           |  |
|     |              |                    |  |     |                      |  |
|     |              |                    |  |     |                      |  |
|     |              |                    |  |     |                      |  |
|     |              |                    |  |     |                      |  |
|     | KEY          | KEY                |  | Dr  | undary <b>li</b> nes |  |
|     | _            |                    |  | ы   | oundary intes        |  |
|     | $  \sqcup  $ | Proposed walls     |  | Pr  | oposed beam          |  |
|     |              | Existing walls     |  | Pr  | oposed drajnage      |  |
|     | Гη.          | F 1.01             |  |     | -,g-                 |  |
|     |              | Existing removed   |  | 1.8 | 3m head height       |  |
|     | [23]         | Proposed rooflight |  | 1.5 | om head height       |  |
|     |              |                    |  |     |                      |  |

# DRAWING TITLE

Proposed Elevations