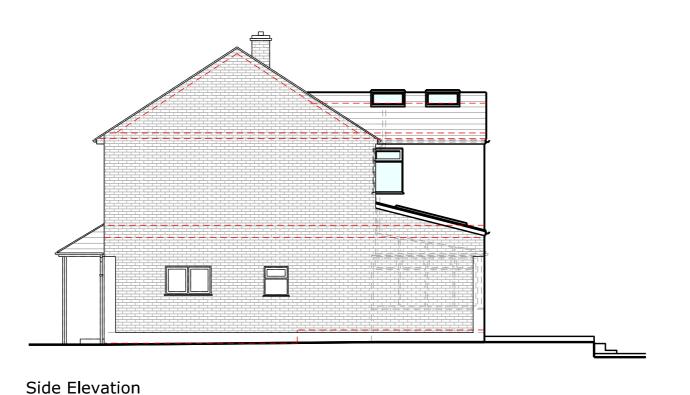

### NOTES

Proposed Materials:

Brickwork / Walls - Red brick and cream render to match existing

Pitched Roof - Clay tiles to match existing

Rooflights - Grey powdercoated aluminium

Windows - White uPVC to match existing

Doors - Grey powdercoated aluminium bl-folding doors

RWP / Gutters / Fascia - Black uPVC downplpes, guttering and white uPVC fascias

| - 1 |              |                    |  |     |                      |  |
|-----|--------------|--------------------|--|-----|----------------------|--|
|     | -            | Planning issue     |  |     | 05/11/2019           |  |
|     |              |                    |  |     |                      |  |
|     |              |                    |  |     |                      |  |
|     |              |                    |  |     |                      |  |
|     |              |                    |  |     |                      |  |
|     | KEY          | KEY                |  | Dr  | undary <b>li</b> nes |  |
|     | _            |                    |  | ы   | oundary intes        |  |
|     | $  \sqcup  $ | Proposed walls     |  | Pr  | oposed beam          |  |
|     |              | Existing walls     |  | Pr  | oposed drajnage      |  |
|     | Гη.          | F 1.01             |  |     | -,g-                 |  |
|     |              | Existing removed   |  | 1.8 | 3m head height       |  |
|     | [23]         | Proposed rooflight |  | 1.5 | om head height       |  |
|     |              |                    |  |     |                      |  |

# DRAWING TITLE

Proposed Elevations