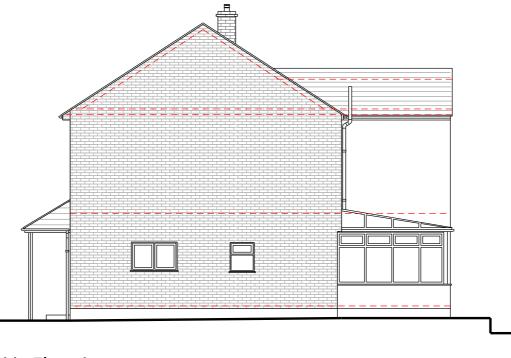

| RESI                                                                                                                                                                     |                                      |                |  |
|--------------------------------------------------------------------------------------------------------------------------------------------------------------------------|--------------------------------------|----------------|--|
| Copyright in design and this drawing is the property of Resi.                                                                                                            |                                      |                |  |
| Reproduction in whole or in part is forbidden without written sanction of Resi.                                                                                          |                                      |                |  |
| All dimensions to be cross-checked on site<br>prior to completing a Building Regulations<br>package, structural engineering, the party<br>wall process and construction. |                                      |                |  |
| Print to scale (as actual size)                                                                                                                                          |                                      |                |  |
| NOTES<br>Existing Materials:                                                                                                                                             |                                      |                |  |
| Brickwork / Walls - Red brick and cream                                                                                                                                  |                                      |                |  |
| render<br>Pitched Roof - Clay tiles                                                                                                                                      |                                      |                |  |
| Windows - White uPVC                                                                                                                                                     |                                      |                |  |
| Doors - White uPVC                                                                                                                                                       | Doors - White uPVC                   |                |  |
| downplpes, guttering and white uPVC fasclas                                                                                                                              |                                      |                |  |
| Revision                                                                                                                                                                 |                                      |                |  |
| Rev Notes                                                                                                                                                                |                                      | Date           |  |
| - Planning issue                                                                                                                                                         |                                      | 05/11/2019     |  |
|                                                                                                                                                                          |                                      |                |  |
| КЕҮ                                                                                                                                                                      | - Boundary lines                     |                |  |
| Proposed walls                                                                                                                                                           | Proposed beam                        |                |  |
| Existing walls                                                                                                                                                           | Existing walls — — Proposed drainage |                |  |
| Existing removed                                                                                                                                                         |                                      |                |  |
| Proposed rooflight                                                                                                                                                       | <b>—</b> — 1.                        | 5m head height |  |
| JOB TITLE<br>Proposed ground and first floor<br>extension, floor plan redesign<br>and all associated works at 28<br>Bradgate                                             |                                      |                |  |
| <b>STATUS</b><br>Planning                                                                                                                                                |                                      |                |  |
| DRAWING TITLE<br>Existing Elevations                                                                                                                                     |                                      |                |  |
| <b>CLIENT</b><br>Ian Harris                                                                                                                                              |                                      |                |  |
| <b>SCALE</b><br>1:100 at A3                                                                                                                                              | <b>drawn</b><br>HD                   |                |  |
| DATE<br>October 2019                                                                                                                                                     | <b>снескер</b><br>МС                 |                |  |
| drawing no. 1711 - 201                                                                                                                                                   |                                      |                |  |