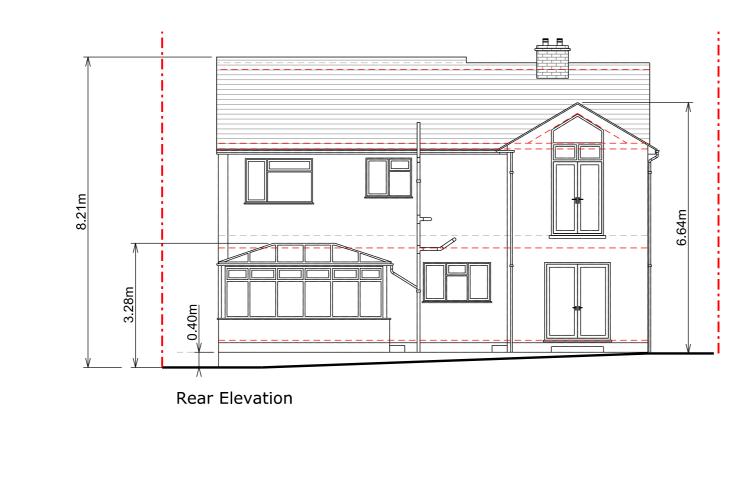

| RESI                                                                                                                                                                     |                                      |                |  |
|--------------------------------------------------------------------------------------------------------------------------------------------------------------------------|--------------------------------------|----------------|--|
| Copyright in design and this drawing is the property of Resi.                                                                                                            |                                      |                |  |
| Reproduction in whole or in part is forbidden without written sanction of Resi.                                                                                          |                                      |                |  |
| All dimensions to be cross-checked on site<br>prior to completing a Building Regulations<br>package, structural engineering, the party<br>wall process and construction. |                                      |                |  |
| Print to scale (as actual size)                                                                                                                                          |                                      |                |  |
| NOTES<br>Existing Materials:                                                                                                                                             |                                      |                |  |
| Brickwork / Walls - Red brick and cream                                                                                                                                  |                                      |                |  |
| render<br>Pitched Roof - Clay tiles                                                                                                                                      |                                      |                |  |
| Windows - White uPVC                                                                                                                                                     |                                      |                |  |
| Doors - White uPVC                                                                                                                                                       | Doors - White uPVC                   |                |  |
| downplpes, guttering and white uPVC fasclas                                                                                                                              |                                      |                |  |
| Revision                                                                                                                                                                 |                                      |                |  |
| Rev Notes                                                                                                                                                                |                                      | Date           |  |
| - Planning issue                                                                                                                                                         |                                      | 05/11/2019     |  |
|                                                                                                                                                                          |                                      |                |  |
| КЕҮ                                                                                                                                                                      | - Boundary lines                     |                |  |
| Proposed walls                                                                                                                                                           | Proposed beam                        |                |  |
| Existing walls                                                                                                                                                           | Existing walls — — Proposed drainage |                |  |
| Existing removed                                                                                                                                                         |                                      |                |  |
| Proposed rooflight                                                                                                                                                       | <b>—</b> — 1.                        | 5m head height |  |
| JOB TITLE<br>Proposed ground and first floor<br>extension, floor plan redesign<br>and all associated works at 28<br>Bradgate                                             |                                      |                |  |
| <b>STATUS</b><br>Planning                                                                                                                                                |                                      |                |  |
| DRAWING TITLE<br>Existing Elevations                                                                                                                                     |                                      |                |  |
| <b>CLIENT</b><br>Ian Harris                                                                                                                                              |                                      |                |  |
| <b>SCALE</b><br>1:100 at A3                                                                                                                                              | <b>drawn</b><br>HD                   |                |  |
| DATE<br>October 2019                                                                                                                                                     | <b>снескер</b><br>МС                 |                |  |
| drawing no. 1711 - 201                                                                                                                                                   |                                      |                |  |