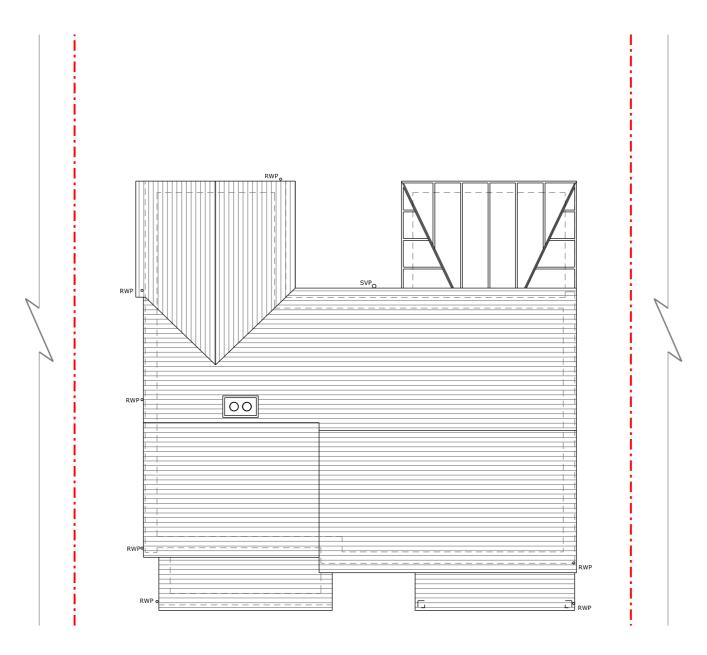

Roof Plan

Copyright in design and this drawing is the property of Resi.

Reproduction in whole or in part is forbidden without written sanction of Resi.

All dimensions to be cross-checked on site prior to completing a Building Regulations package, structural engineering, the party wall process and construction.

Print to scale (as actual size)

| NOTE                | S                                                      |        |                        |
|---------------------|--------------------------------------------------------|--------|------------------------|
|                     |                                                        |        |                        |
|                     |                                                        |        |                        |
|                     |                                                        |        |                        |
|                     |                                                        |        |                        |
|                     |                                                        |        |                        |
|                     |                                                        |        |                        |
|                     |                                                        |        |                        |
|                     |                                                        |        |                        |
| Revis               | lon                                                    |        |                        |
| Rev                 | Notes                                                  |        | Date                   |
| -                   | Planning issue                                         |        | 05/11/2019             |
|                     |                                                        |        |                        |
|                     |                                                        |        |                        |
| KEY                 |                                                        |        | Boundary <b>li</b> nes |
|                     | Proposed walls                                         |        | Proposed beam          |
|                     | Existing walls                                         |        | Proposed drainage      |
|                     | Existing removed                                       |        | 1.8m head height       |
|                     | Proposed rooflight                                     |        | 1.5m head height       |
| ЈОВ 1               | TITLE                                                  |        |                        |
| exte<br>and         | oosed groun<br>ension, floor<br>all associate<br>dgate | plan r | edesign                |
| <b>STAT</b><br>Plan | us<br>ning                                             |        |                        |
|                     | ving title<br>ting Roof Pla                            | an     |                        |
| CLIE                |                                                        |        |                        |