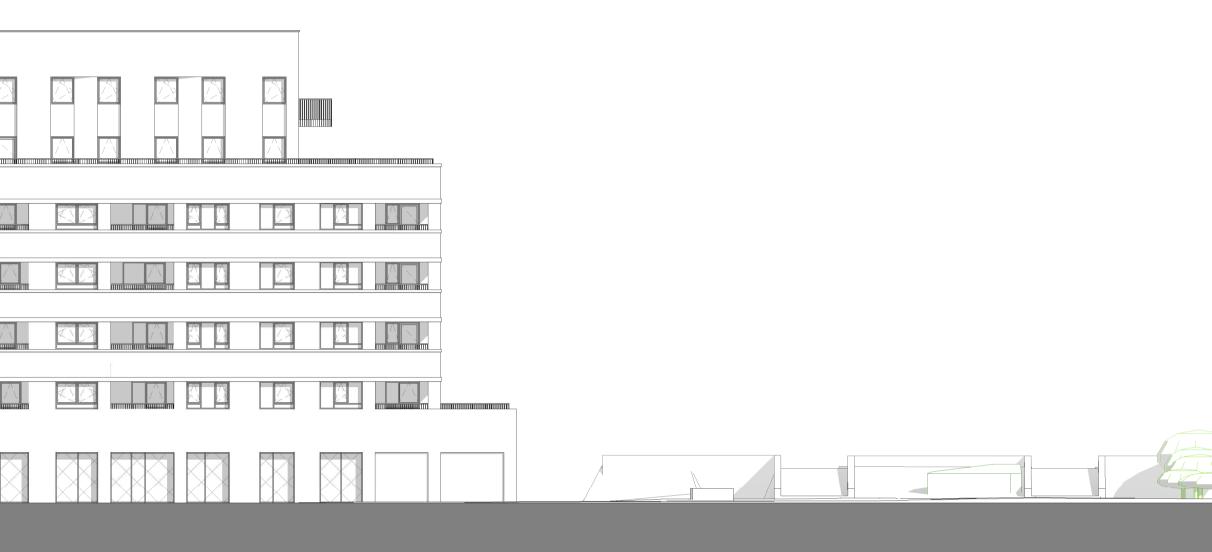

## 2 - Side Elevation (West) 1:200

(2)

| G                                              | <b>date:</b> 12.20                                                                |
|------------------------------------------------|-----------------------------------------------------------------------------------|
| 7                                              | 12.20                                                                             |
| job n                                          | <b>umber:</b><br>3099                                                             |
| GA-E-E01 re                                    | ev.P 6                                                                            |
| rk. if this drawing ex<br>aced. this drawing i |                                                                                   |
| ol rou u a                                     | مام ما <i>د</i>                                                                   |
|                                                | check<br>SC                                                                       |
| 7.1.1                                          |                                                                                   |
|                                                | SC                                                                                |
| PI                                             | SC                                                                                |
| 1 L                                            |                                                                                   |
| MH                                             | SC                                                                                |
|                                                |                                                                                   |
|                                                | GA-E-E01 re<br>k. if this drawing ex<br>aced. this drawing i<br>drawn<br>MH<br>MH |

| KEY: |                                            |
|------|--------------------------------------------|
| Α    | Yellow brick                               |
| В    | Angled panel Yellow brick                  |
| с    | White brick                                |
| D    | Recessed panel White brick                 |
| E    | White brick soldier course                 |
| F    | Concrete banding                           |
| G    | Green glazed brick                         |
| Н    | Dark grey aluminium window/door            |
| I    | Dark grey steel balcony/terrace balustrade |
| J    | Dark grey steel canopy                     |
| К    | Dark grey steel signage                    |
| L    | Dark grey steel frame                      |
| Μ    | Dark grey mesh panel                       |
| N    | Dark grey mesh door                        |
| 0    | Dark grey louvered panel                   |
| Ρ    | Dark grey louvered door                    |

0m 4m 10m

Proposed Elevations not for construction