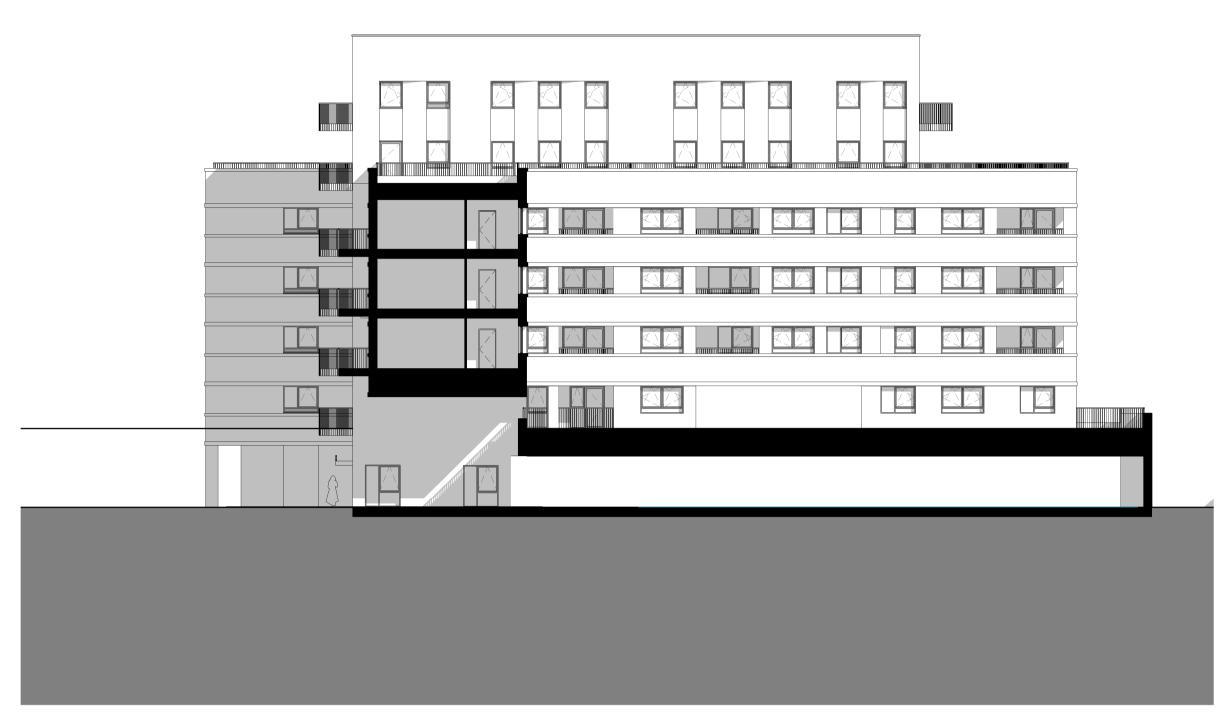

## **3 - Rear Elevation (North)** 1:200

| 4<br>5 | 01.04.2022 Issued for comments            | PL | SC |
|--------|-------------------------------------------|----|----|
| 6      | 23.05.2022 Issued for comments            | PL | SC |
|        |                                           |    |    |
| KE     | EY:                                       |    |    |
| Α      | Yellow brick                              |    |    |
| В      | Angled panel Yellow brick                 |    |    |
| С      | White brick                               |    |    |
| D      | Recessed panel White brick                |    |    |
| E      | White brick soldier course                |    |    |
| F      | Concrete banding                          |    |    |
| G      | Green glazed brick                        |    |    |
| н      | Dark grey aluminium window/door           |    |    |
| I      | Dark grey steel balcony/terrace balustrac | le |    |
| J      | Dark grey steel canopy                    |    |    |
| K      | Dark grey steel signage                   |    |    |
|        |                                           |    |    |

Dark grey steel frame

M Dark grey mesh panel

N Dark grey mesh door

**O** Dark grey louvered panel

Dark grey louvered door

L

Р

Proposed Elevations not for construction