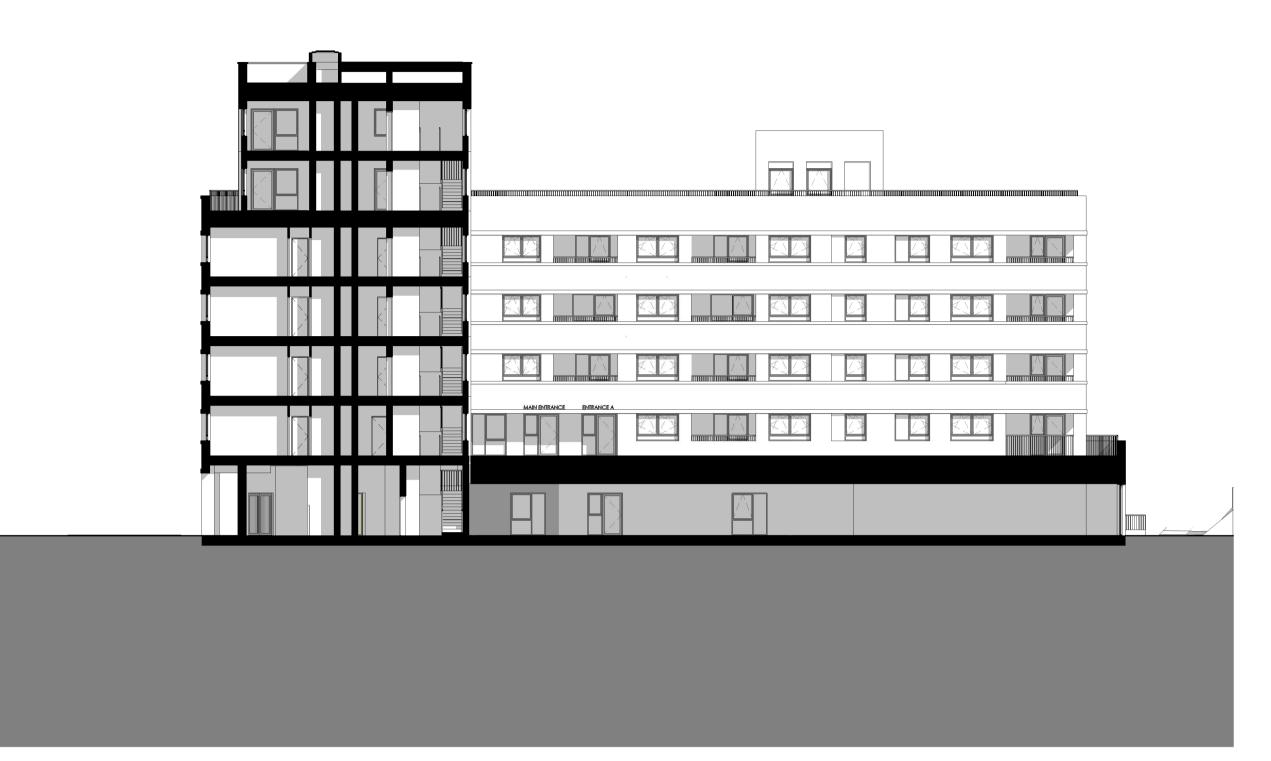

1 - Front Elevation (South)

| KEY: |                                            |
|------|--------------------------------------------|
| Α    | Yellow brick                               |
| В    | Angled panel Yellow brick                  |
| с    | White brick                                |
| D    | Recessed panel White brick                 |
| E    | White brick soldier course                 |
| F    | Concrete banding                           |
| G    | Green glazed brick                         |
| Н    | Dark grey aluminium window/door            |
| I    | Dark grey steel balcony/terrace balustrade |
| J    | Dark grey steel canopy                     |
| К    | Dark grey steel signage                    |
| L    | Dark grey steel frame                      |
| Μ    | Dark grey mesh panel                       |
| N    | Dark grey mesh door                        |
| 0    | Dark grey louvered panel                   |
| Ρ    | Dark grey louvered door                    |

0m 4m 10m

Proposed Elevations not for construction