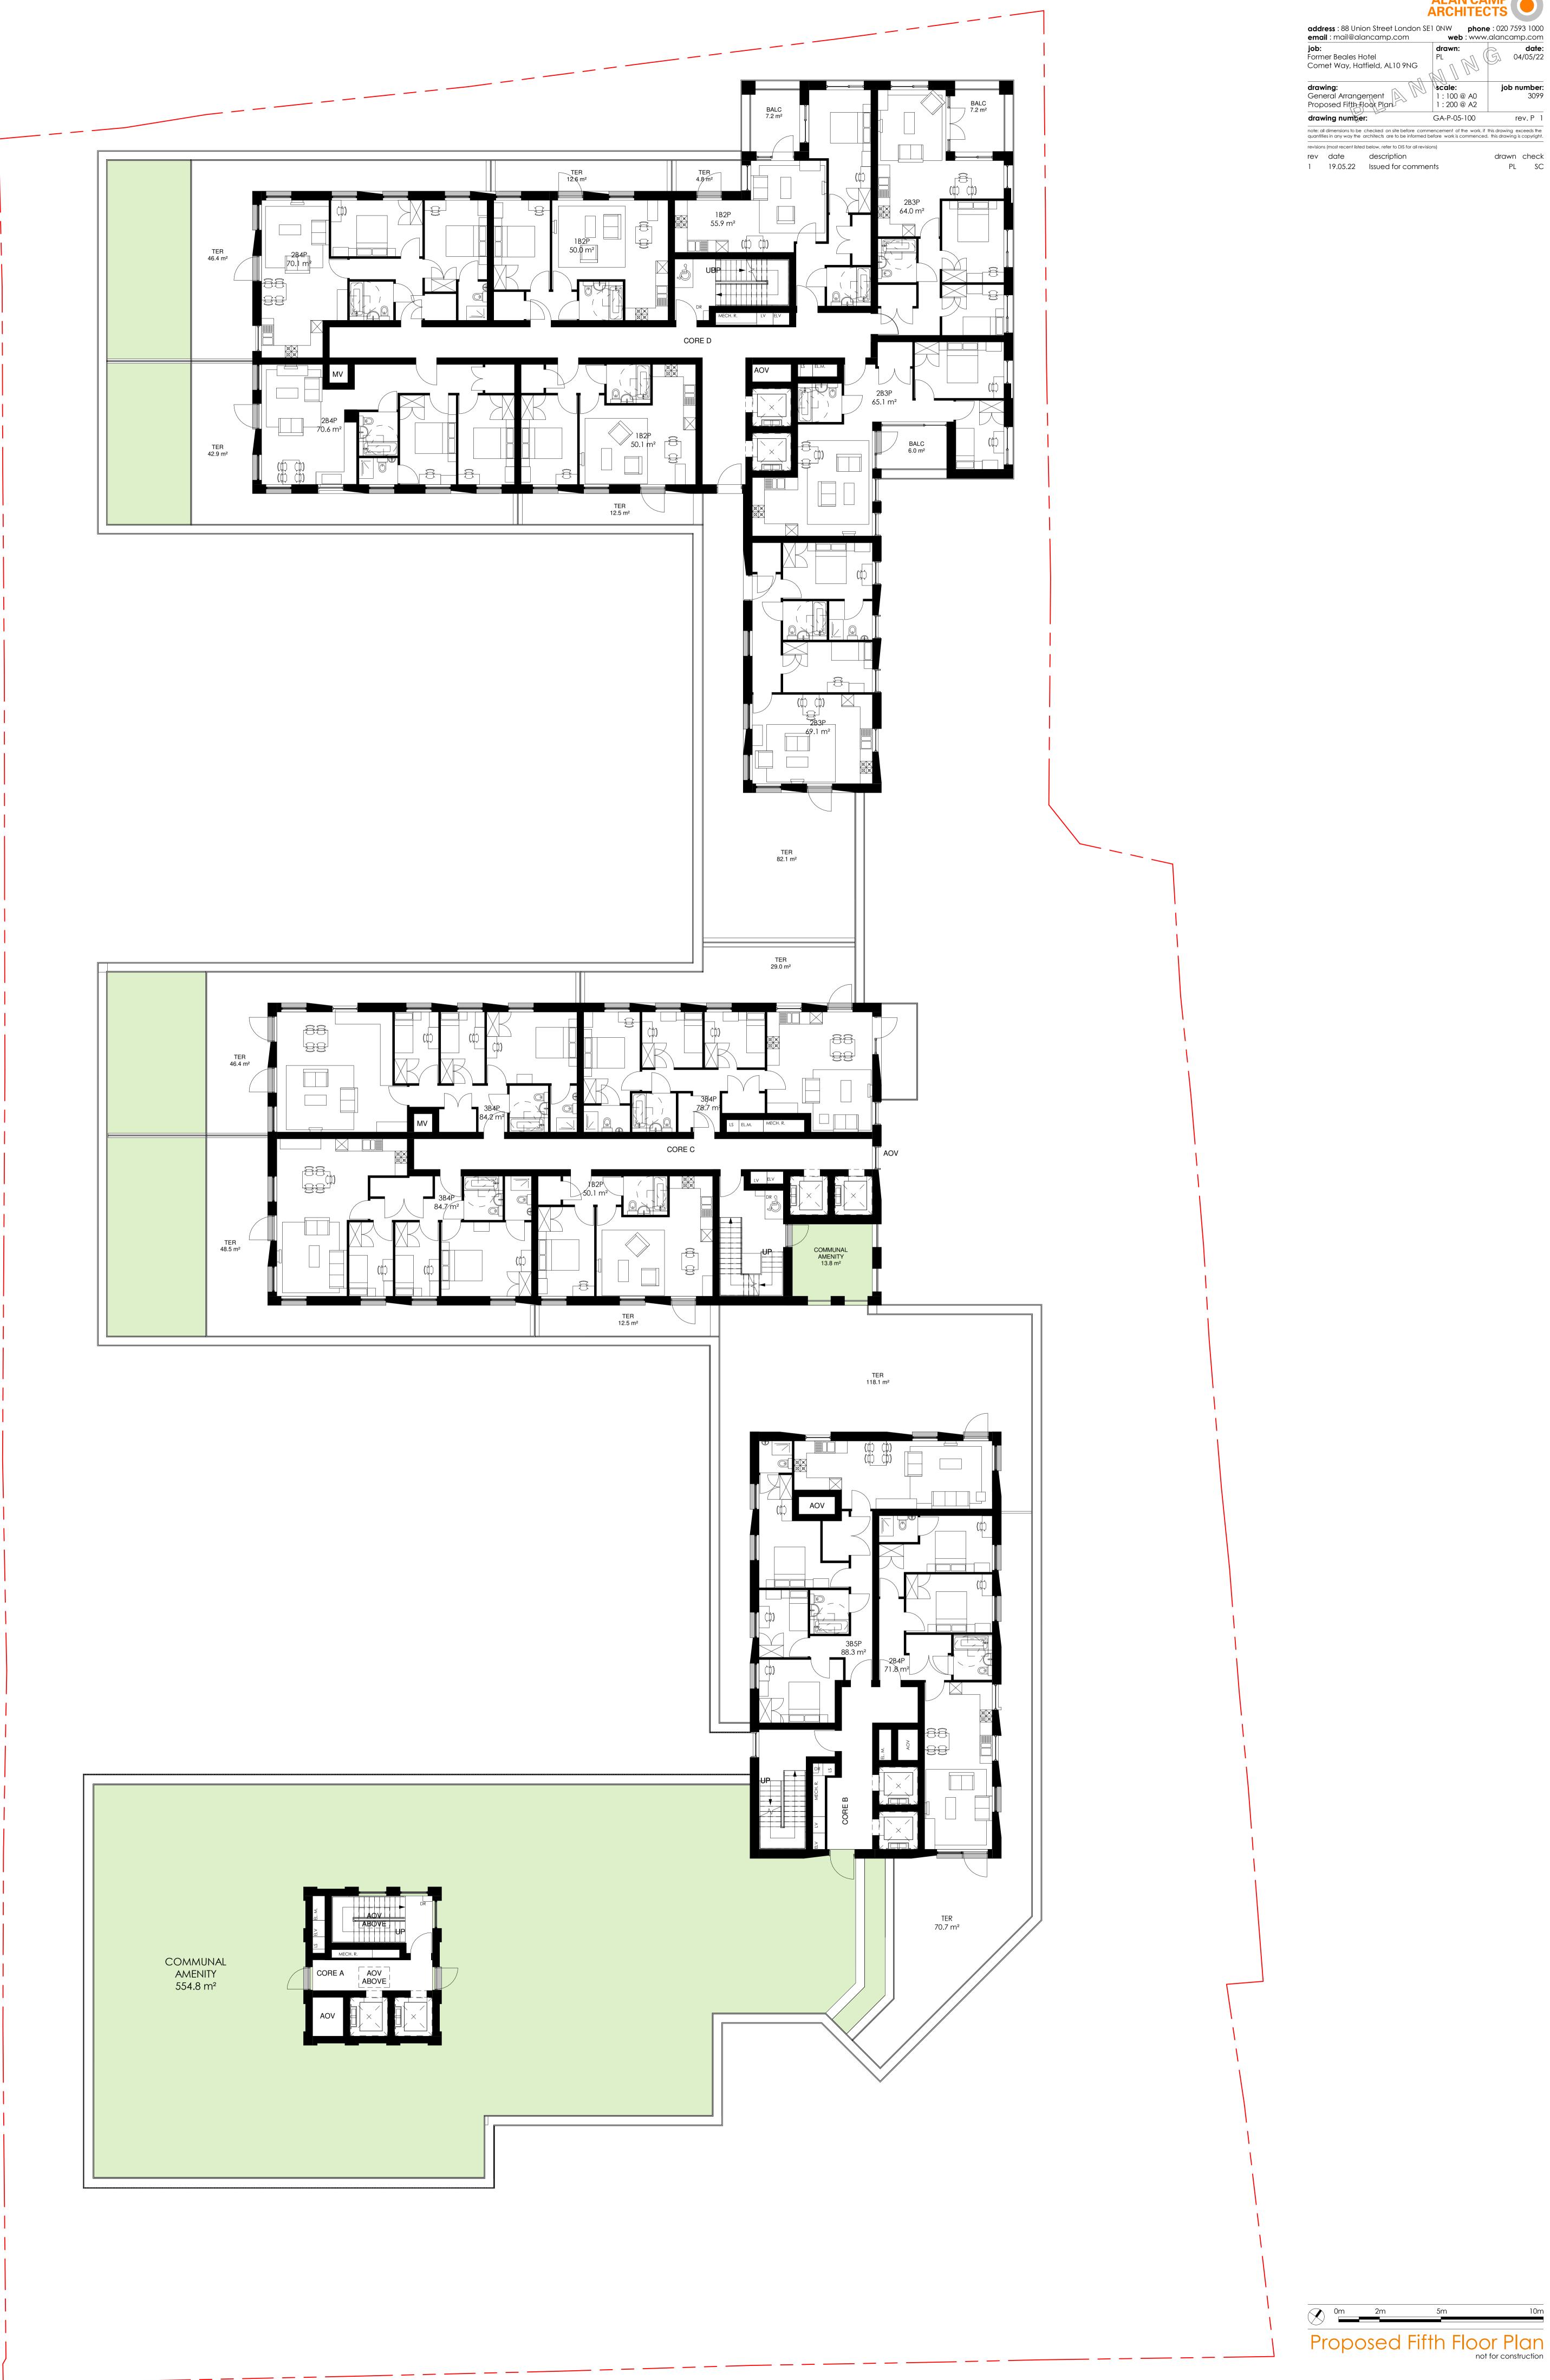

Proposed Elevations not for construction

20m

date:

PL SC

10m

\_ \_ \_ J

**job:** Former Beales Hotel 5 04/05/22 | PL Comet Way, Hatfield, AL10 9NG **scale:** 1 : 100 @ A0 drawing: job number: drawing: General Arrangement Proposed Basement Plan 3099 1 : 200 @ A2 drawing number: GA-P-B00-100 rev.P 1 note: all dimensions to be checked on site before commencement of the work. if this drawing exceeds the quantities in any way the architects are to be informed before work is commenced. this drawing is copyright. revisions (most recent listed below, refer to DIS for all revisions) rev date description drawn check

1 19.05.22 Issued for comments

address : 88 Union Street London SE1 0NWphone : 020 7593 1000email : mail@alancamp.comweb : www.alancamp.com

drawn:

× /

0m 2m 5m 10m

Proposed Ground Floor Plan not for construction

Proposed Second Floor Plan not for construction

Proposed Third Floor Plan not for construction

0m 2m 5m 10m

Proposed Sixth Floor Plan not for construction

Proposed Seventh Floor Plan not for construction