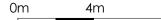

1 - Front Elevation (South)

| KEY: |                                            |
|------|--------------------------------------------|
| Α    | Yellow brick                               |
| В    | Angled panel Yellow brick                  |
| с    | White brick                                |
| D    | Recessed panel White brick                 |
| E    | White brick soldier course                 |
| F    | Concrete banding                           |
| G    | Green glazed brick                         |
| Н    | Dark grey aluminium window/door            |
| I    | Dark grey steel balcony/terrace balustrade |
| J    | Dark grey steel canopy                     |
| К    | Dark grey steel signage                    |
| L    | Dark grey steel frame                      |
| Μ    | Dark grey mesh panel                       |
| N    | Dark grey mesh door                        |
| 0    | Dark grey louvered panel                   |
| Ρ    | Dark grey louvered door                    |

0m 4m 10m

Proposed Elevations not for construction