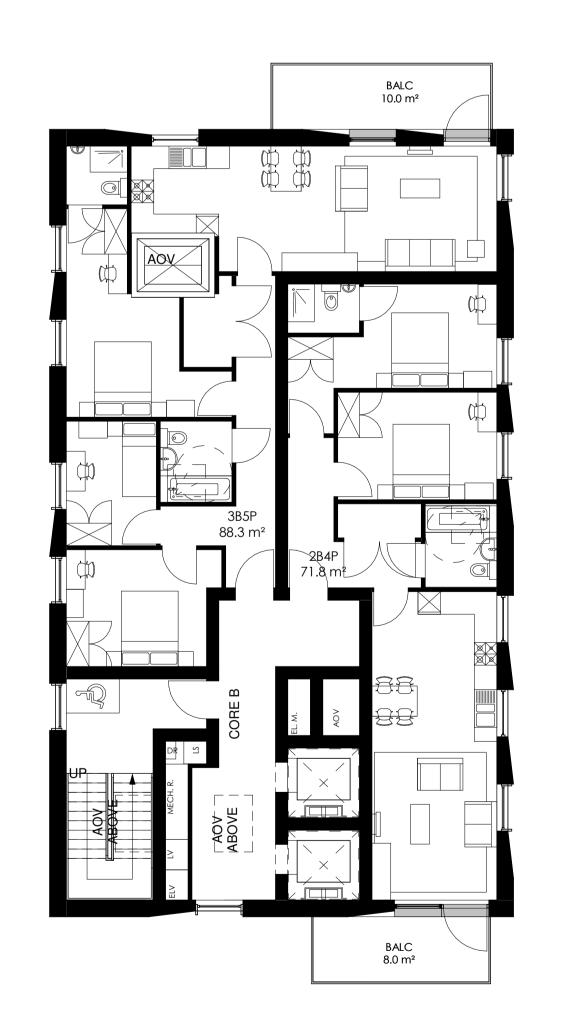

Proposed Elevations not for construction

20m

date:

PL SC

10m

\_ \_ \_ J

**job:** Former Beales Hotel 5 04/05/22 | PL Comet Way, Hatfield, AL10 9NG **scale:** 1 : 100 @ A0 drawing: job number: drawing: General Arrangement Proposed Basement Plan 3099 1 : 200 @ A2 drawing number: GA-P-B00-100 rev.P 1 note: all dimensions to be checked on site before commencement of the work. if this drawing exceeds the quantities in any way the architects are to be informed before work is commenced. this drawing is copyright. revisions (most recent listed below, refer to DIS for all revisions) rev date description drawn check

1 19.05.22 Issued for comments

address : 88 Union Street London SE1 0NWphone : 020 7593 1000email : mail@alancamp.comweb : www.alancamp.com

drawn:

× /

0m 2m 5m 10m

Proposed Ground Floor Plan not for construction

Proposed Second Floor Plan not for construction

Proposed Third Floor Plan not for construction

0m 2m 5m 10m

Proposed Sixth Floor Plan not for construction

Proposed Seventh Floor Plan not for construction