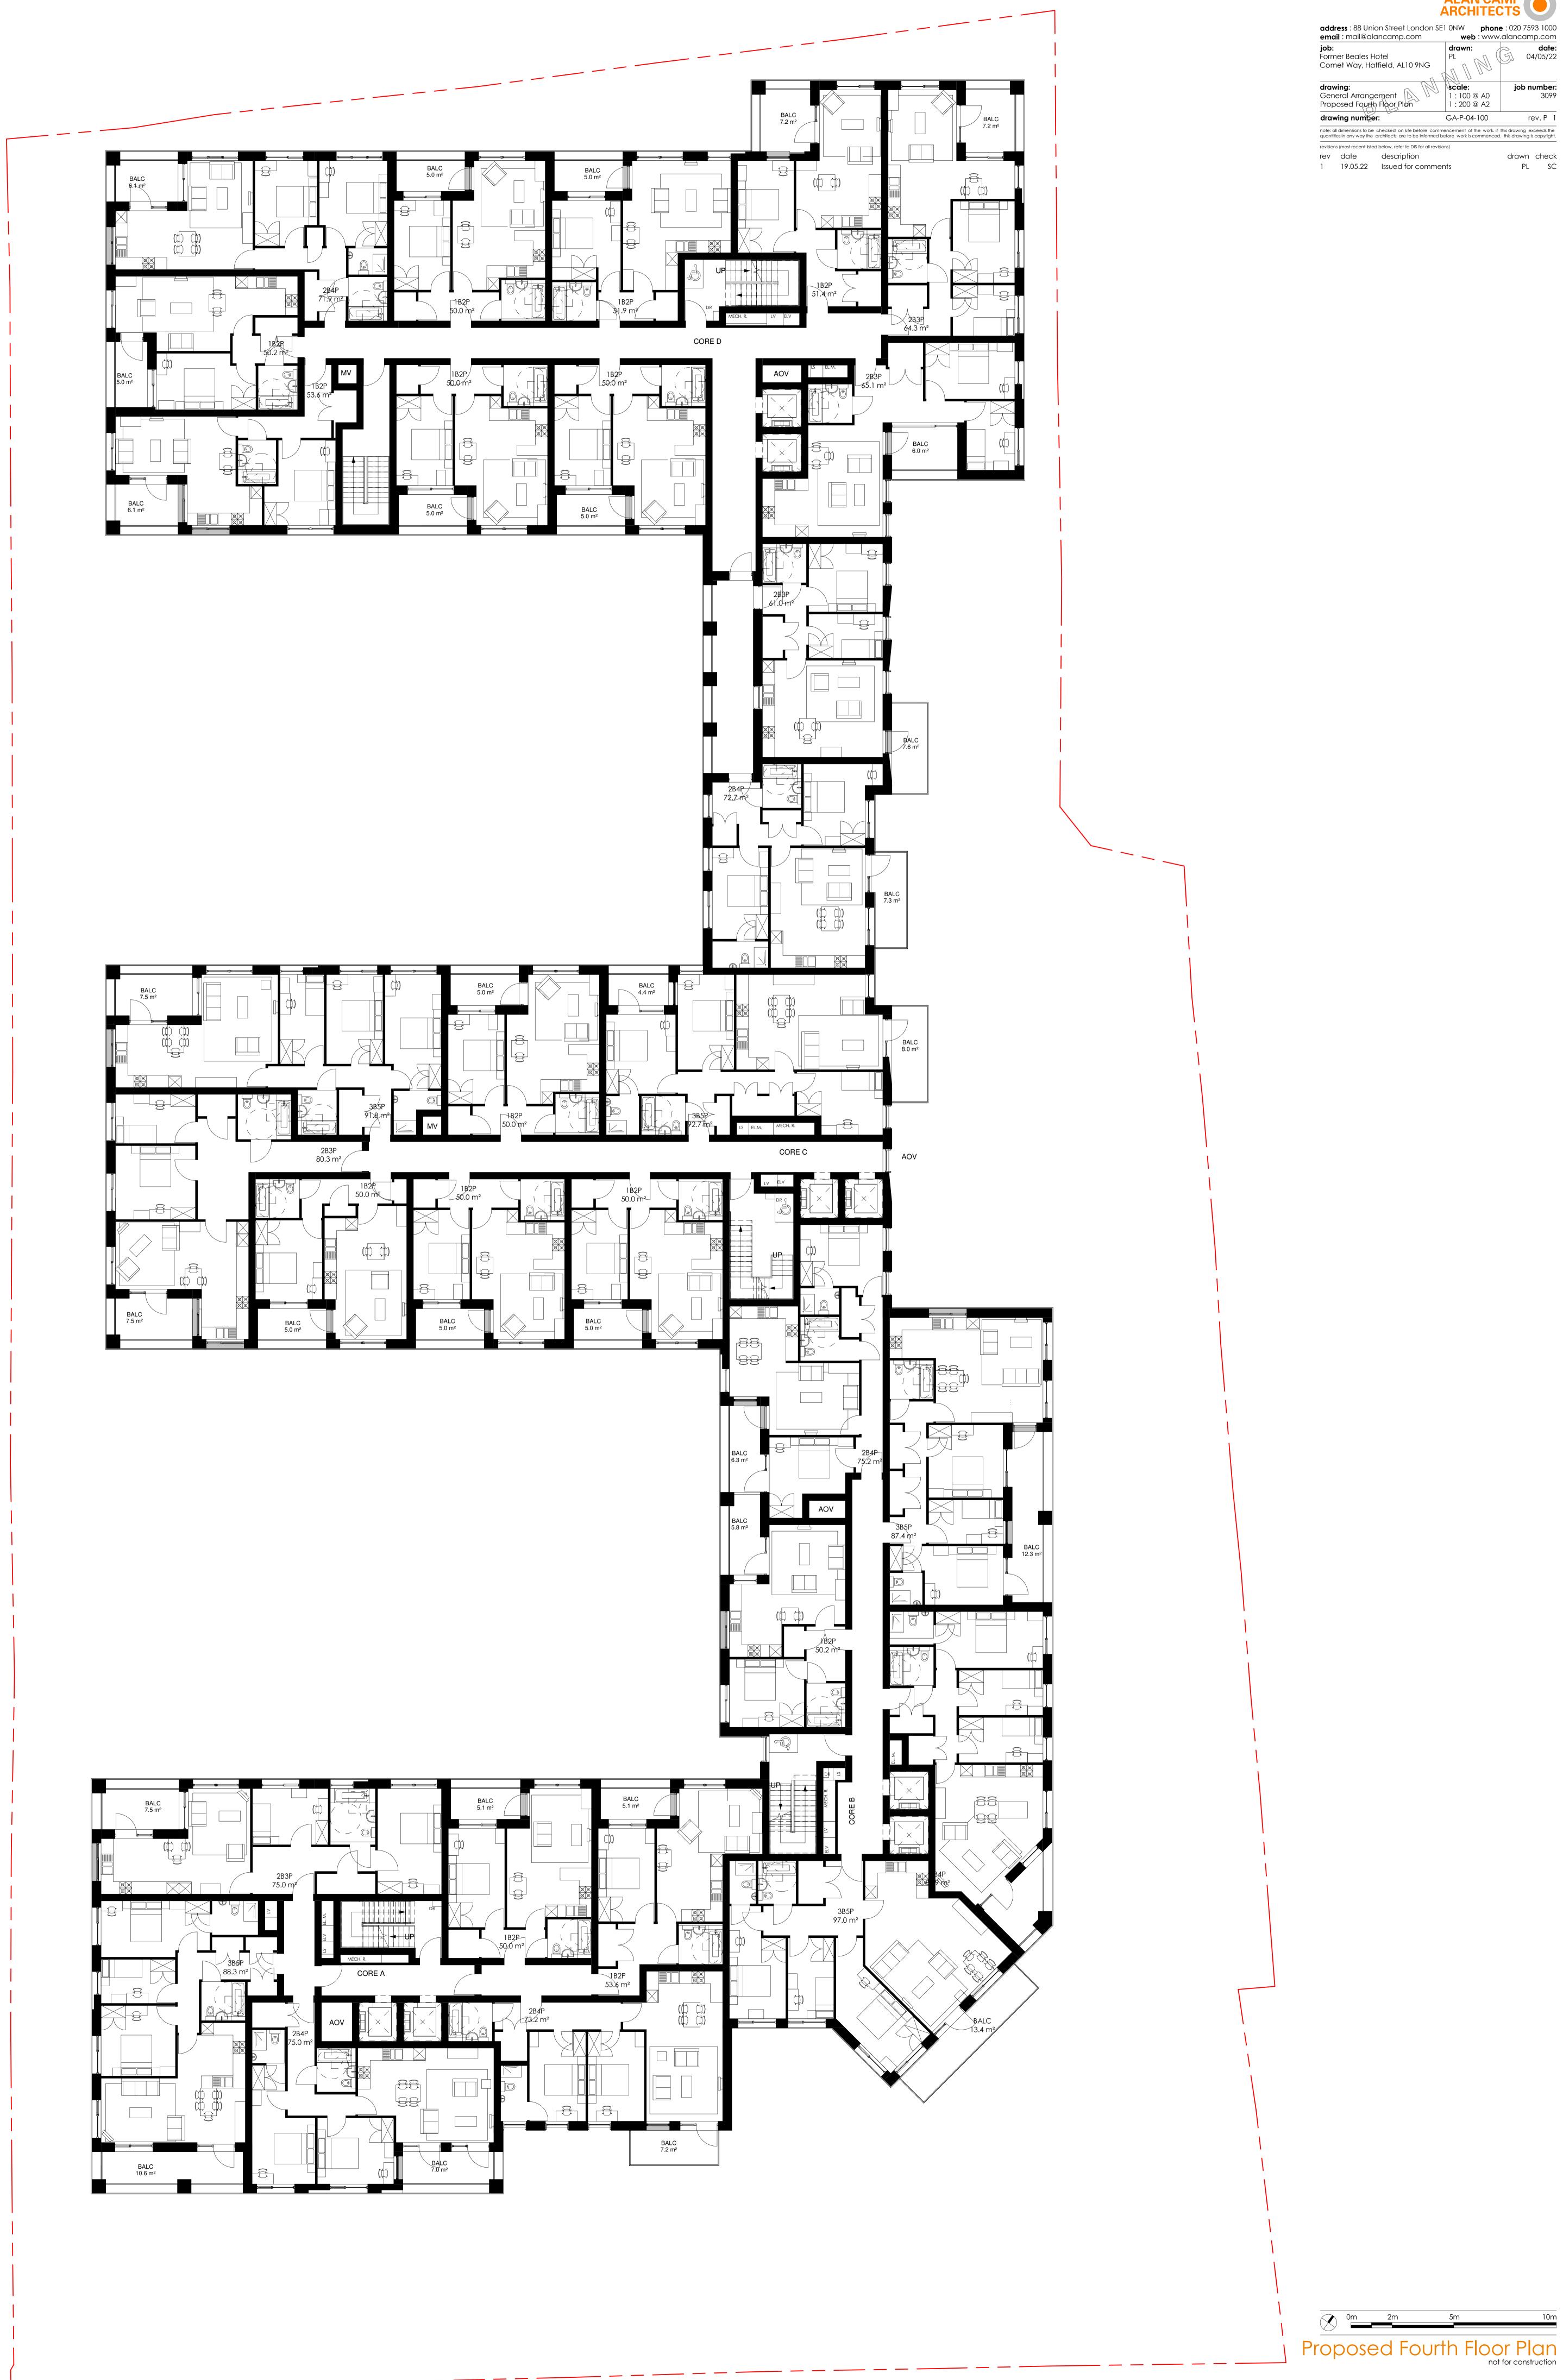

Proposed Elevations not for construction

20m

date:

PL SC

10m

\_ \_ \_ J

**job:** Former Beales Hotel 5 04/05/22 | PL Comet Way, Hatfield, AL10 9NG **scale:** 1 : 100 @ A0 drawing: job number: drawing: General Arrangement Proposed Basement Plan 3099 1 : 200 @ A2 drawing number: GA-P-B00-100 rev.P 1 note: all dimensions to be checked on site before commencement of the work. if this drawing exceeds the quantities in any way the architects are to be informed before work is commenced. this drawing is copyright. revisions (most recent listed below, refer to DIS for all revisions) rev date description drawn check

1 19.05.22 Issued for comments

address : 88 Union Street London SE1 0NWphone : 020 7593 1000email : mail@alancamp.comweb : www.alancamp.com

drawn:

× /

0m 2m 5m 10m

Proposed Ground Floor Plan not for construction