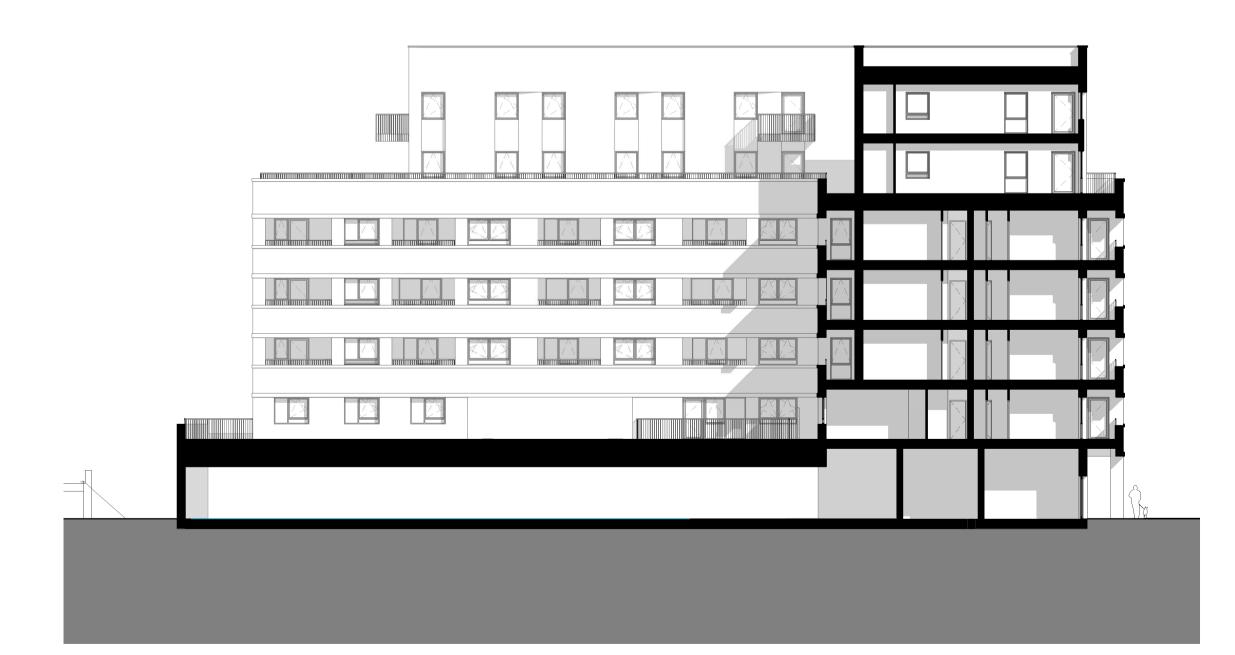

## 2 - Side Elevation (West) 1:200

(2)

| G                                              | <b>date:</b> 12.20                                                                |
|------------------------------------------------|-----------------------------------------------------------------------------------|
| 7                                              | 12.20                                                                             |
| job n                                          | <b>umber:</b><br>3099                                                             |
| GA-E-E01 re                                    | ev.P 6                                                                            |
| rk. if this drawing ex<br>aced. this drawing i |                                                                                   |
| ol rou u a                                     | مام ما <i>د</i>                                                                   |
|                                                | check<br>SC                                                                       |
| 7.1.1                                          |                                                                                   |
|                                                | SC                                                                                |
| PI                                             | SC                                                                                |
| 1 L                                            |                                                                                   |
| MH                                             | SC                                                                                |
|                                                |                                                                                   |
|                                                | GA-E-E01 re<br>k. if this drawing ex<br>aced. this drawing i<br>drawn<br>MH<br>MH |

| KEY: |                                            |
|------|--------------------------------------------|
| Α    | Yellow brick                               |
| В    | Angled panel Yellow brick                  |
| с    | White brick                                |
| D    | Recessed panel White brick                 |
| E    | White brick soldier course                 |
| F    | Concrete banding                           |
| G    | Green glazed brick                         |
| Н    | Dark grey aluminium window/door            |
| I    | Dark grey steel balcony/terrace balustrade |
| J    | Dark grey steel canopy                     |
| К    | Dark grey steel signage                    |
| L    | Dark grey steel frame                      |
| Μ    | Dark grey mesh panel                       |
| N    | Dark grey mesh door                        |
| 0    | Dark grey louvered panel                   |
| Ρ    | Dark grey louvered door                    |

0m 4m 10m

Proposed Elevations not for construction