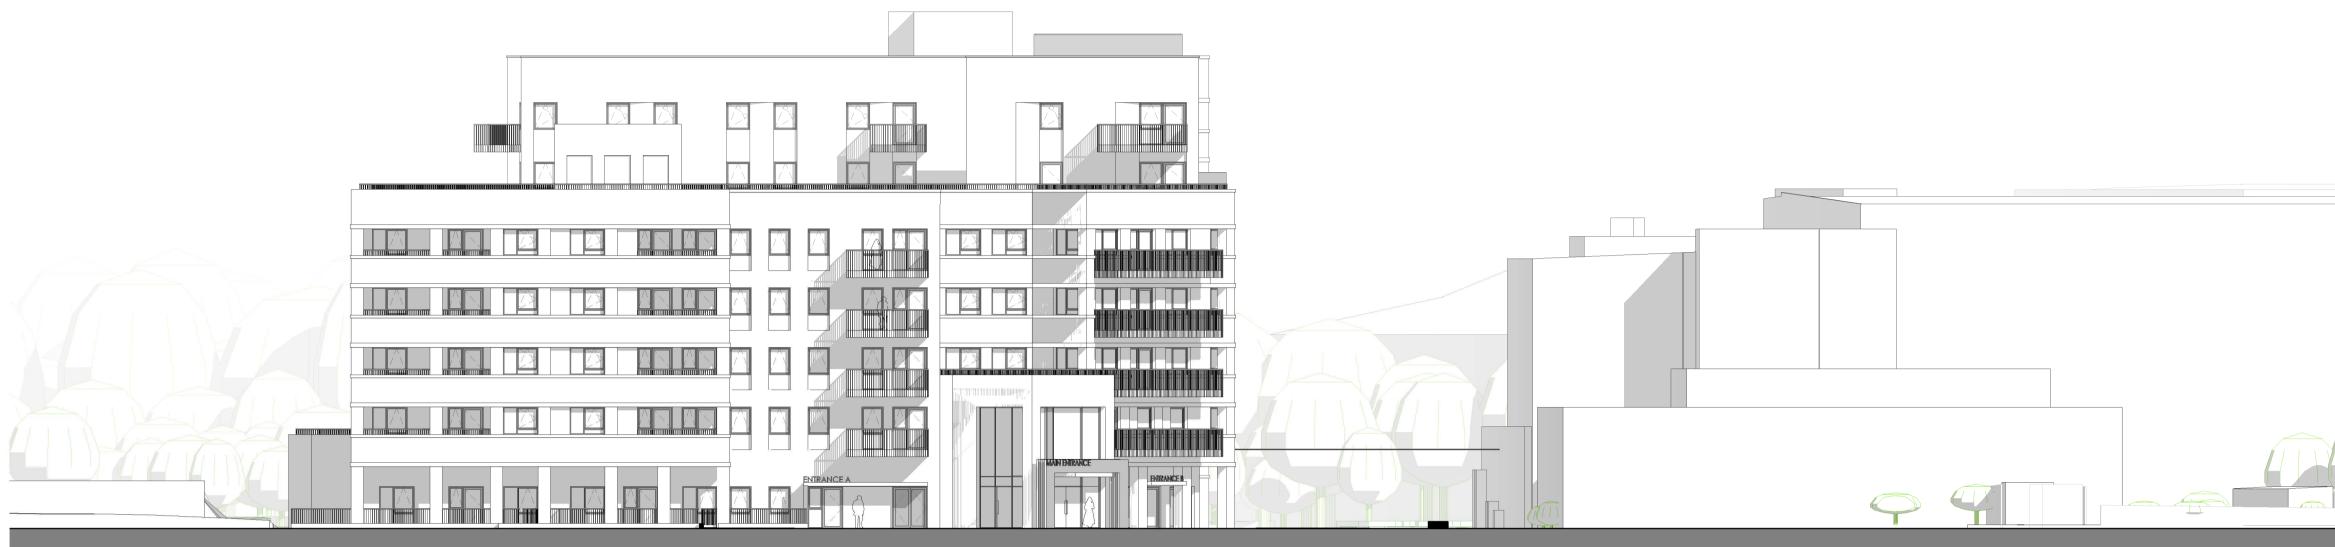

1 - Front Elevation (South)

| KEY: |                                            |
|------|--------------------------------------------|
| Α    | Yellow brick                               |
| В    | Angled panel Yellow brick                  |
| с    | White brick                                |
| D    | Recessed panel White brick                 |
| E    | White brick soldier course                 |
| F    | Concrete banding                           |
| G    | Green glazed brick                         |
| Н    | Dark grey aluminium window/door            |
| I    | Dark grey steel balcony/terrace balustrade |
| J    | Dark grey steel canopy                     |
| К    | Dark grey steel signage                    |
| L    | Dark grey steel frame                      |
| Μ    | Dark grey mesh panel                       |
| N    | Dark grey mesh door                        |
| 0    | Dark grey louvered panel                   |
| Ρ    | Dark grey louvered door                    |

0m 4m 10m

Proposed Elevations not for construction