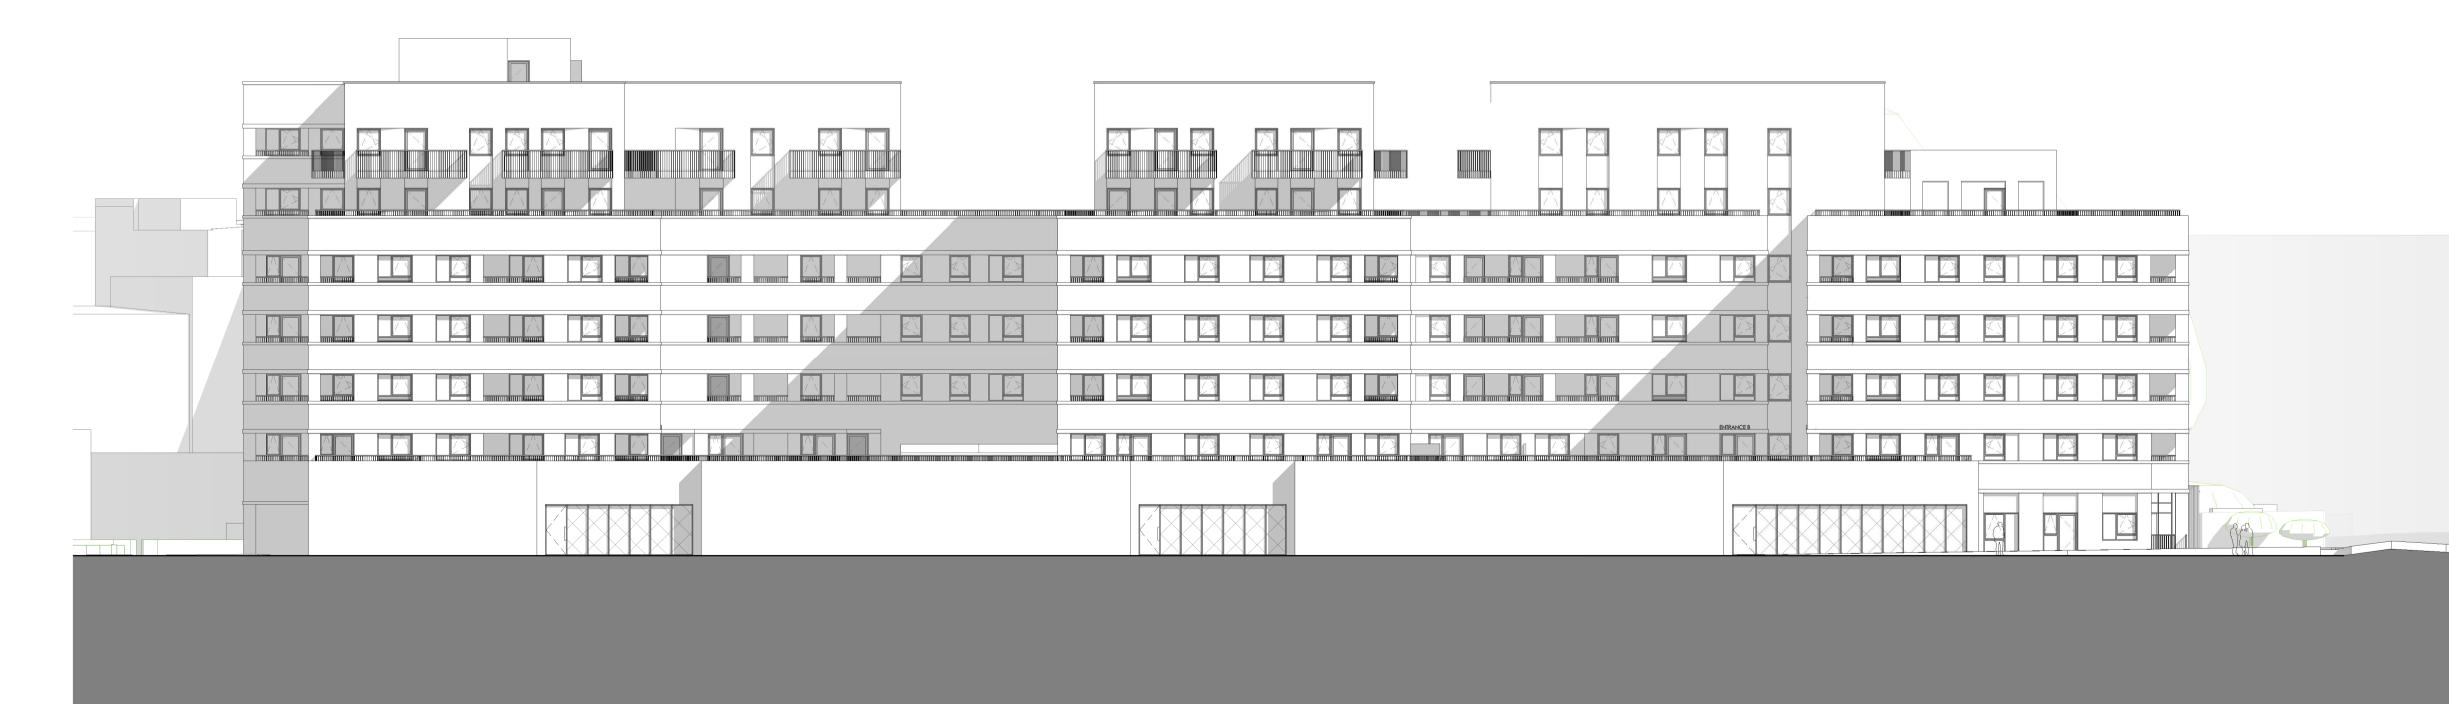

## **3 - Rear Elevation (North)** 1:200

| 4<br>5 | 01.04.2022 Issued for comments            | PL | SC |
|--------|-------------------------------------------|----|----|
| 6      | 23.05.2022 Issued for comments            | PL | SC |
|        |                                           |    |    |
| KE     | EY:                                       |    |    |
| Α      | Yellow brick                              |    |    |
| В      | Angled panel Yellow brick                 |    |    |
| С      | White brick                               |    |    |
| D      | Recessed panel White brick                |    |    |
| E      | White brick soldier course                |    |    |
| F      | Concrete banding                          |    |    |
| G      | Green glazed brick                        |    |    |
| н      | Dark grey aluminium window/door           |    |    |
| I      | Dark grey steel balcony/terrace balustrac | le |    |
| J      | Dark grey steel canopy                    |    |    |
| K      | Dark grey steel signage                   |    |    |
|        |                                           |    |    |

Dark grey steel frame

M Dark grey mesh panel

N Dark grey mesh door

**O** Dark grey louvered panel

Dark grey louvered door

L

Р

Proposed Elevations not for construction