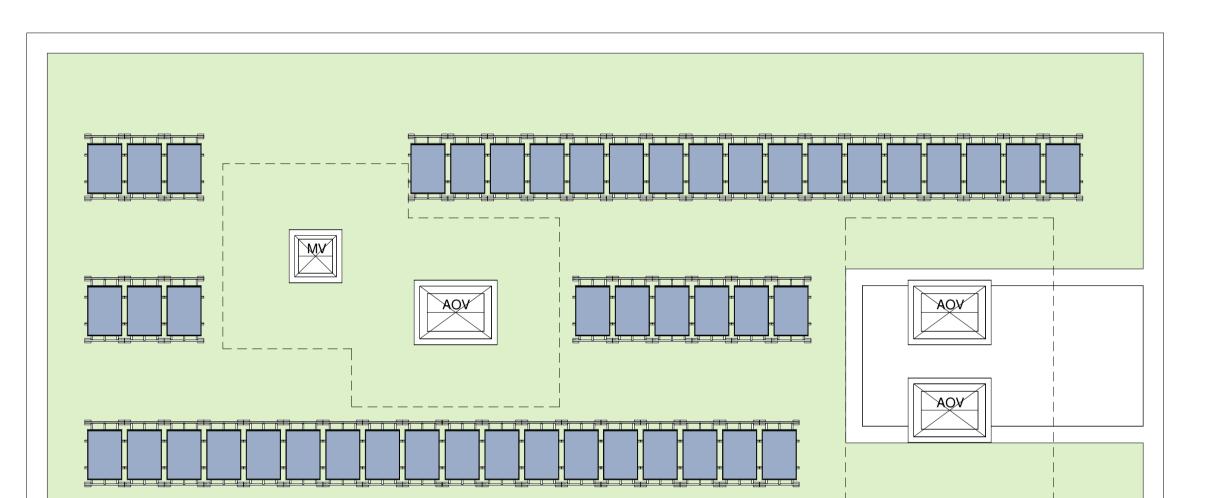

Proposed Elevations not for construction

20m

date:

PL SC

10m

\_ \_ \_ J

**job:** Former Beales Hotel 5 04/05/22 | PL Comet Way, Hatfield, AL10 9NG **scale:** 1 : 100 @ A0 drawing: job number: drawing: General Arrangement Proposed Basement Plan 3099 1 : 200 @ A2 drawing number: GA-P-B00-100 rev.P 1 note: all dimensions to be checked on site before commencement of the work. if this drawing exceeds the quantities in any way the architects are to be informed before work is commenced. this drawing is copyright. revisions (most recent listed below, refer to DIS for all revisions) rev date description drawn check