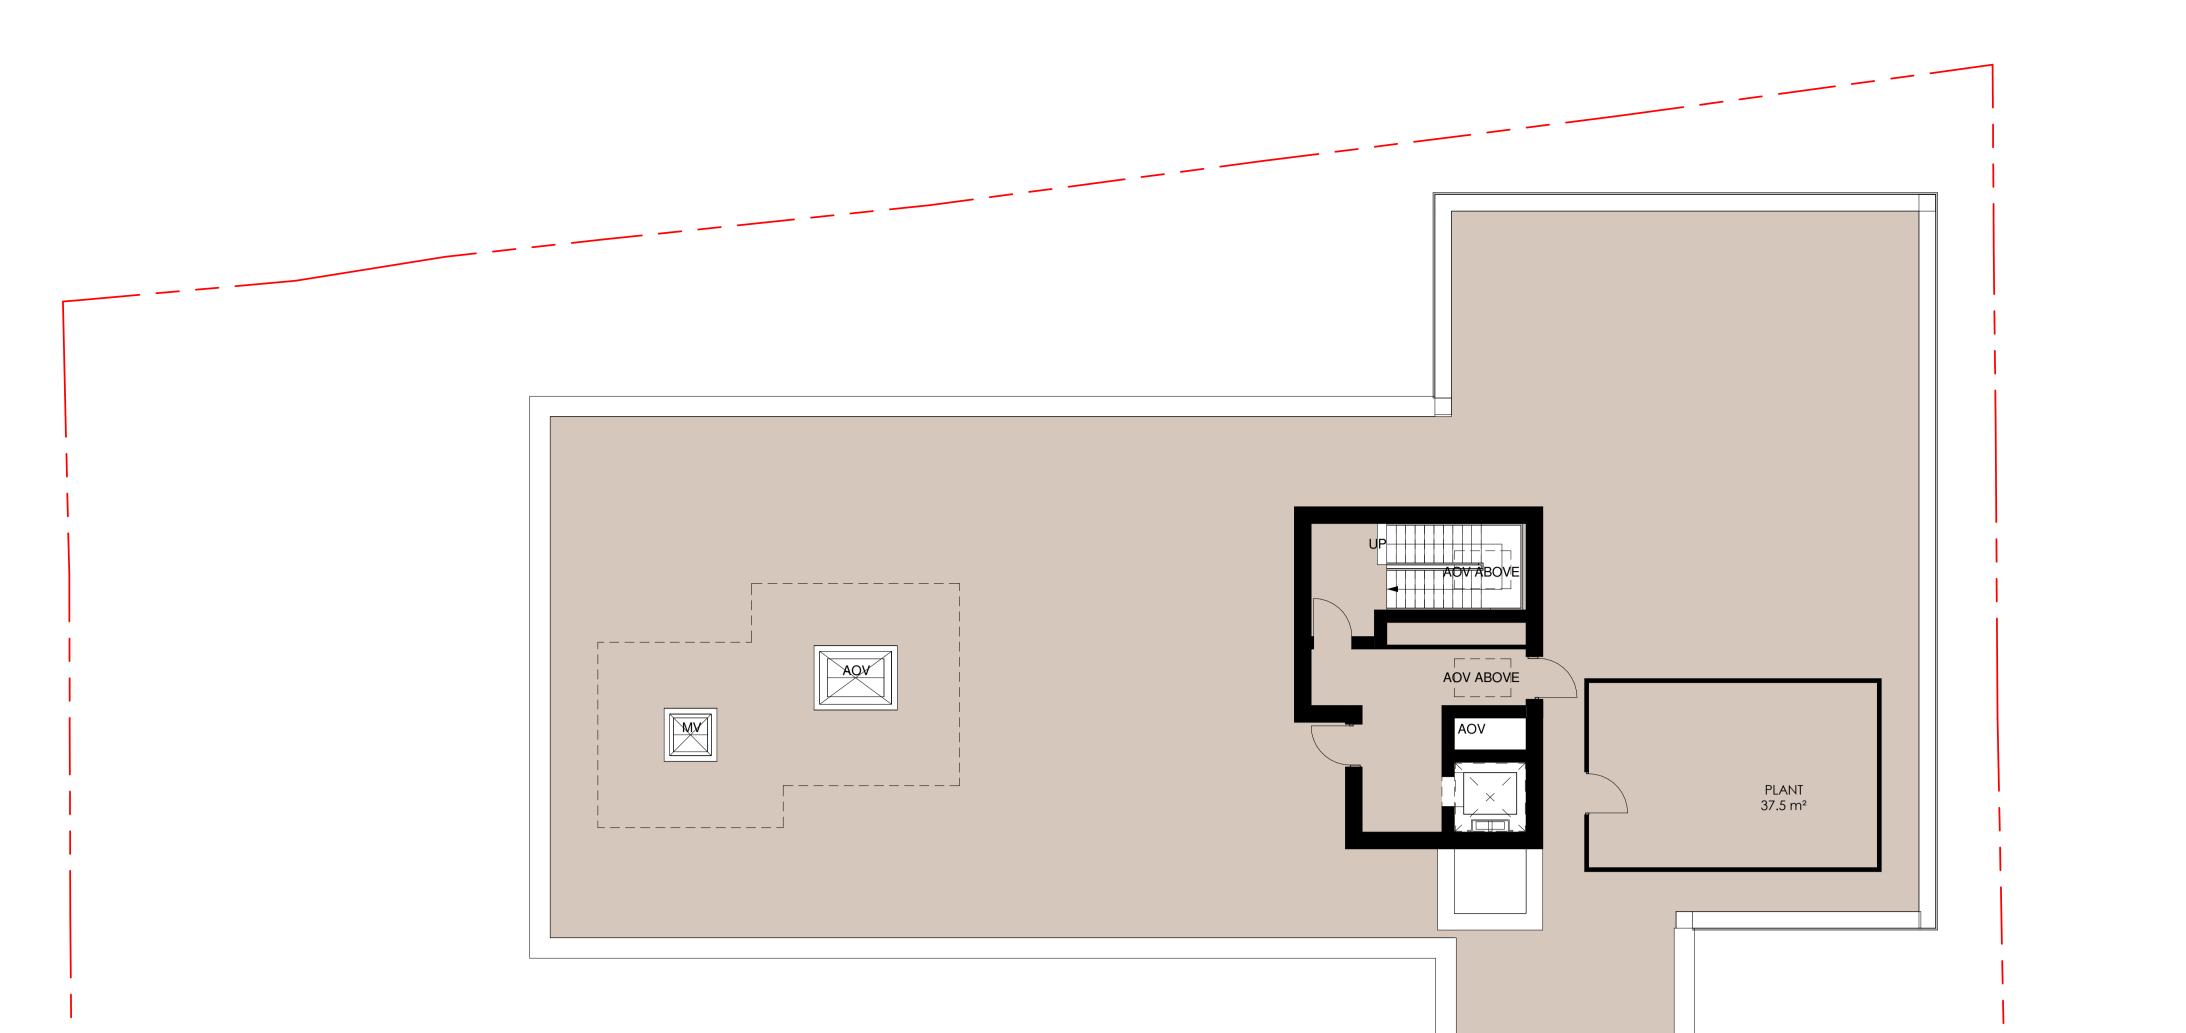

Proposed Elevations not for construction

20m

date:

PL SC

10m

\_ \_ \_ J

**job:** Former Beales Hotel 5 04/05/22 | PL Comet Way, Hatfield, AL10 9NG **scale:** 1 : 100 @ A0 drawing: job number: drawing: General Arrangement Proposed Basement Plan 3099 1 : 200 @ A2 drawing number: GA-P-B00-100 rev.P 1 note: all dimensions to be checked on site before commencement of the work. if this drawing exceeds the quantities in any way the architects are to be informed before work is commenced. this drawing is copyright. revisions (most recent listed below, refer to DIS for all revisions) rev date description drawn check

1 19.05.22 Issued for comments

address : 88 Union Street London SE1 0NWphone : 020 7593 1000email : mail@alancamp.comweb : www.alancamp.com

drawn:

× /

0m 2m 5m 10m

Proposed Ground Floor Plan not for construction

Proposed Second Floor Plan not for construction

Proposed Third Floor Plan not for construction

0m 2m 5m 10m

Proposed Sixth Floor Plan not for construction

Proposed Seventh Floor Plan not for construction