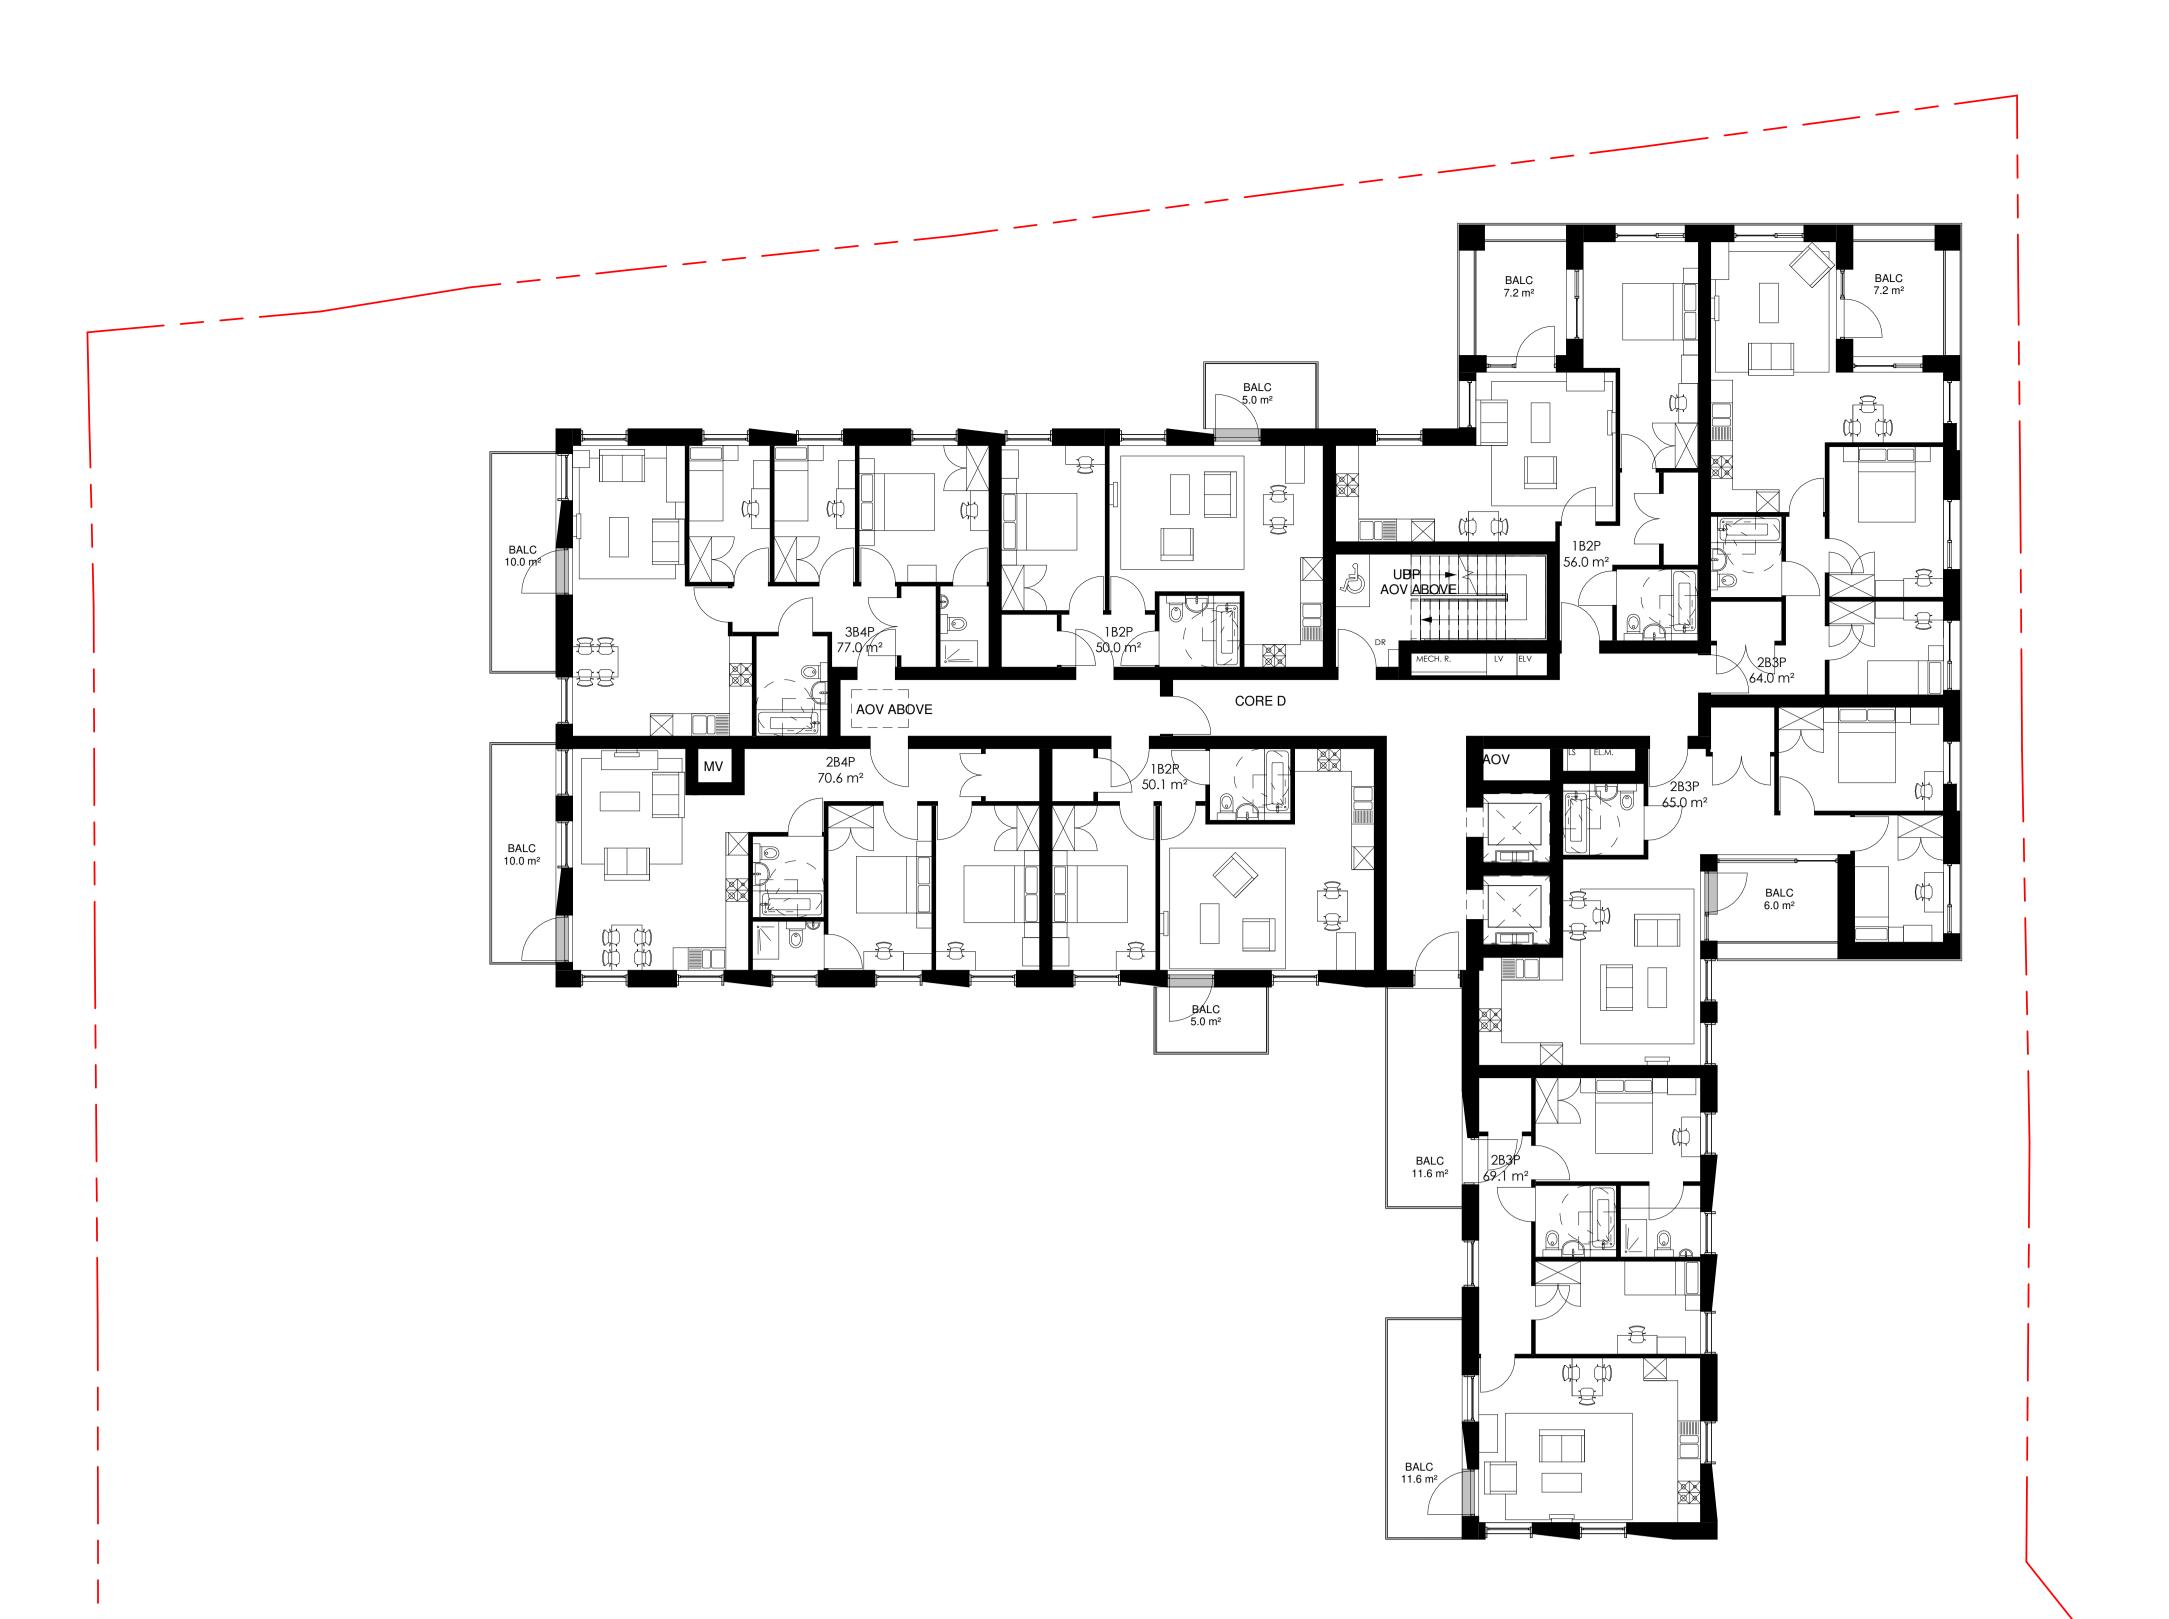

Proposed Elevations not for construction

20m

date:

PL SC

10m

\_ \_ \_ J

**job:** Former Beales Hotel 5 04/05/22 | PL Comet Way, Hatfield, AL10 9NG **scale:** 1 : 100 @ A0 drawing: job number: drawing: General Arrangement Proposed Basement Plan 3099 1 : 200 @ A2 drawing number: GA-P-B00-100 rev.P 1 note: all dimensions to be checked on site before commencement of the work. if this drawing exceeds the quantities in any way the architects are to be informed before work is commenced. this drawing is copyright. revisions (most recent listed below, refer to DIS for all revisions) rev date description drawn check

1 19.05.22 Issued for comments

address : 88 Union Street London SE1 0NWphone : 020 7593 1000email : mail@alancamp.comweb : www.alancamp.com

drawn:

× /

0m 2m 5m 10m

Proposed Ground Floor Plan not for construction

Proposed Second Floor Plan not for construction

Proposed Third Floor Plan not for construction

0m 2m 5m 10m

Proposed Sixth Floor Plan not for construction

Proposed Seventh Floor Plan not for construction