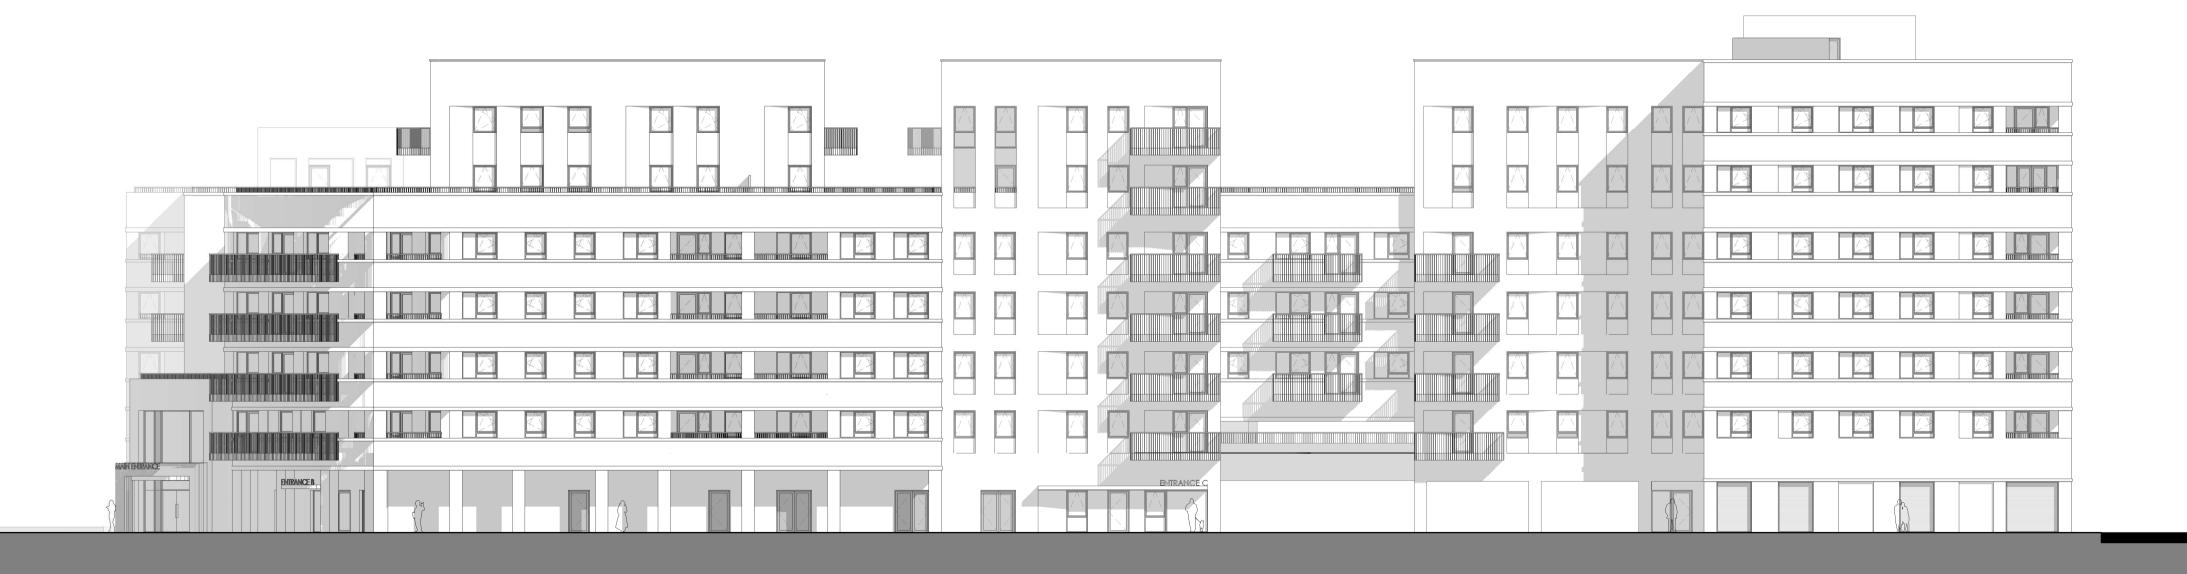

1 - Front Elevation (South)

| KEY: |                                            |
|------|--------------------------------------------|
| Α    | Yellow brick                               |
| В    | Angled panel Yellow brick                  |
| с    | White brick                                |
| D    | Recessed panel White brick                 |
| E    | White brick soldier course                 |
| F    | Concrete banding                           |
| G    | Green glazed brick                         |
| Н    | Dark grey aluminium window/door            |
| I    | Dark grey steel balcony/terrace balustrade |
| J    | Dark grey steel canopy                     |
| К    | Dark grey steel signage                    |
| L    | Dark grey steel frame                      |
| Μ    | Dark grey mesh panel                       |
| N    | Dark grey mesh door                        |
| 0    | Dark grey louvered panel                   |
| Ρ    | Dark grey louvered door                    |

0m 4m 10m

Proposed Elevations not for construction