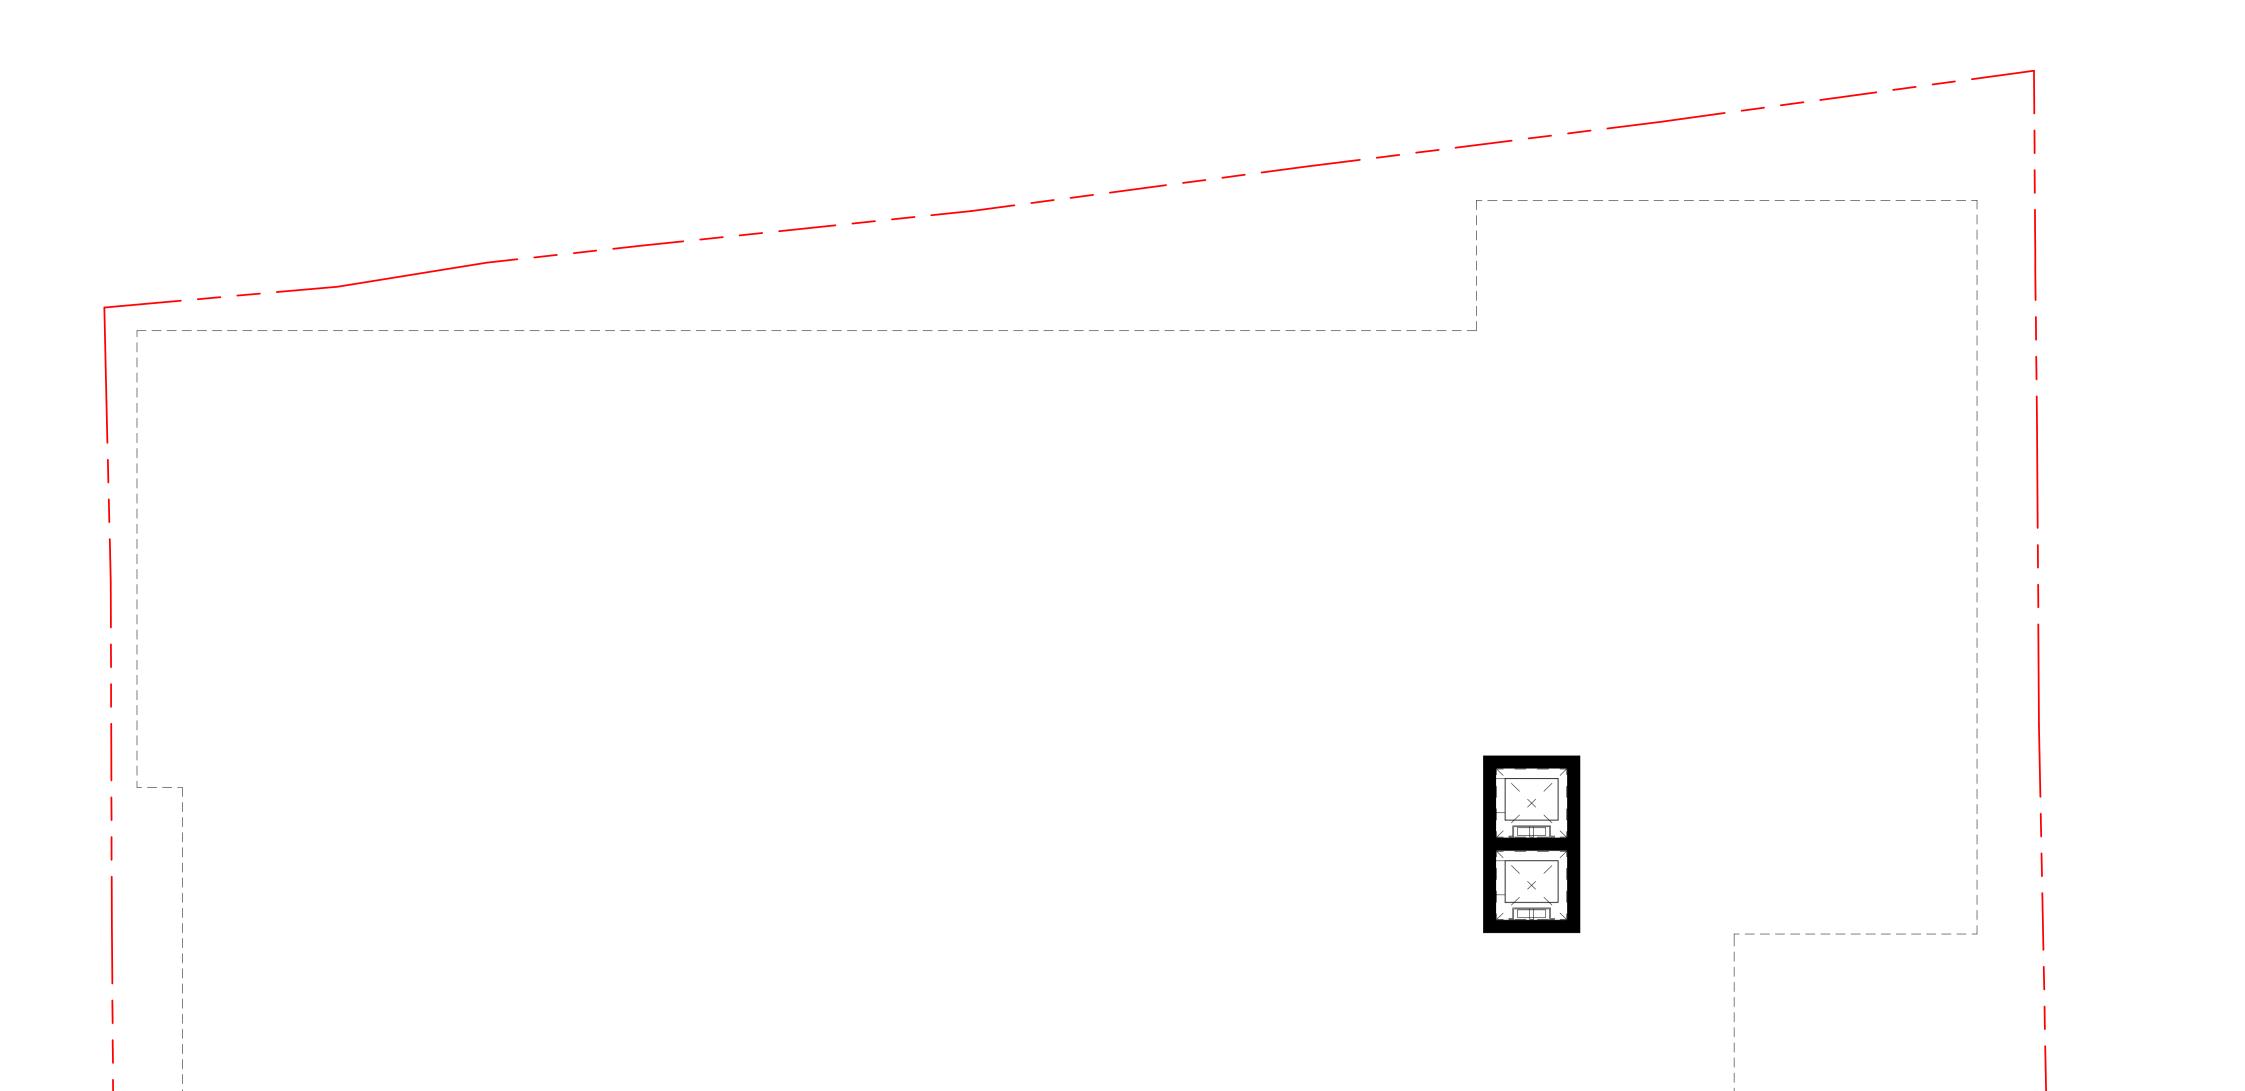

Proposed Elevations not for construction

20m

date:

PL SC

10m

\_ \_ \_ J

**job:** Former Beales Hotel 5 04/05/22 | PL Comet Way, Hatfield, AL10 9NG **scale:** 1 : 100 @ A0 drawing: job number: drawing: General Arrangement Proposed Basement Plan 3099 1 : 200 @ A2 drawing number: GA-P-B00-100 rev.P 1 note: all dimensions to be checked on site before commencement of the work. if this drawing exceeds the quantities in any way the architects are to be informed before work is commenced. this drawing is copyright. revisions (most recent listed below, refer to DIS for all revisions) rev date description drawn check

1 19.05.22 Issued for comments

address : 88 Union Street London SE1 0NWphone : 020 7593 1000email : mail@alancamp.comweb : www.alancamp.com

drawn:

× /

0m 2m 5m 10m

Proposed Ground Floor Plan not for construction