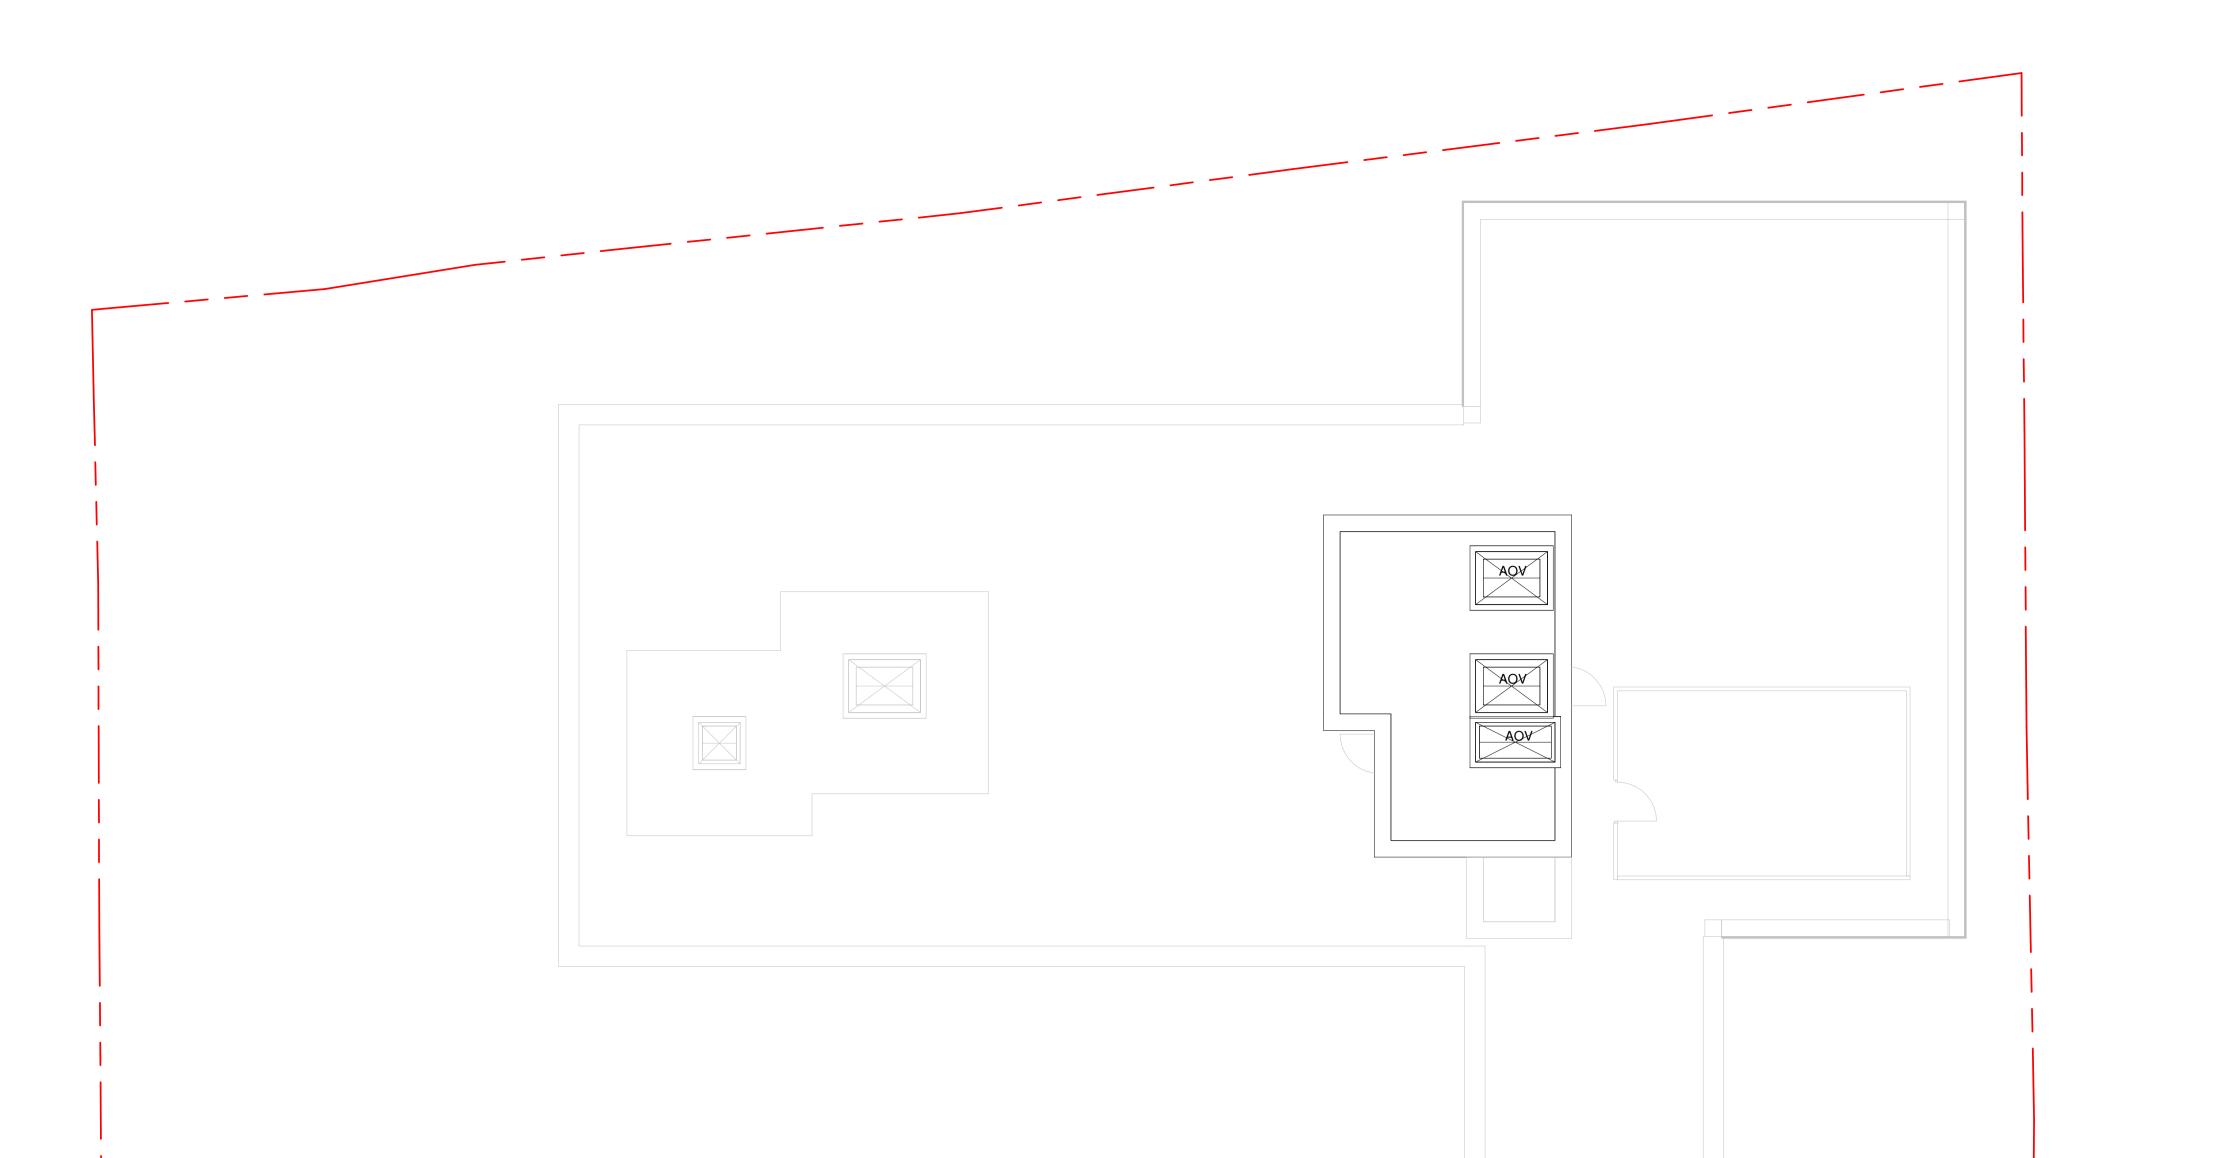

Proposed Elevations not for construction

20m

date:

PL SC

10m

\_ \_ \_ J

**job:** Former Beales Hotel 5 04/05/22 | PL Comet Way, Hatfield, AL10 9NG **scale:** 1 : 100 @ A0 drawing: job number: drawing: General Arrangement Proposed Basement Plan 3099 1 : 200 @ A2 drawing number: GA-P-B00-100 rev.P 1 note: all dimensions to be checked on site before commencement of the work. if this drawing exceeds the quantities in any way the architects are to be informed before work is commenced. this drawing is copyright. revisions (most recent listed below, refer to DIS for all revisions) rev date description drawn check

1 19.05.22 Issued for comments

address : 88 Union Street London SE1 0NWphone : 020 7593 1000email : mail@alancamp.comweb : www.alancamp.com

drawn:

× /

0m 2m 5m 10m

Proposed Ground Floor Plan not for construction