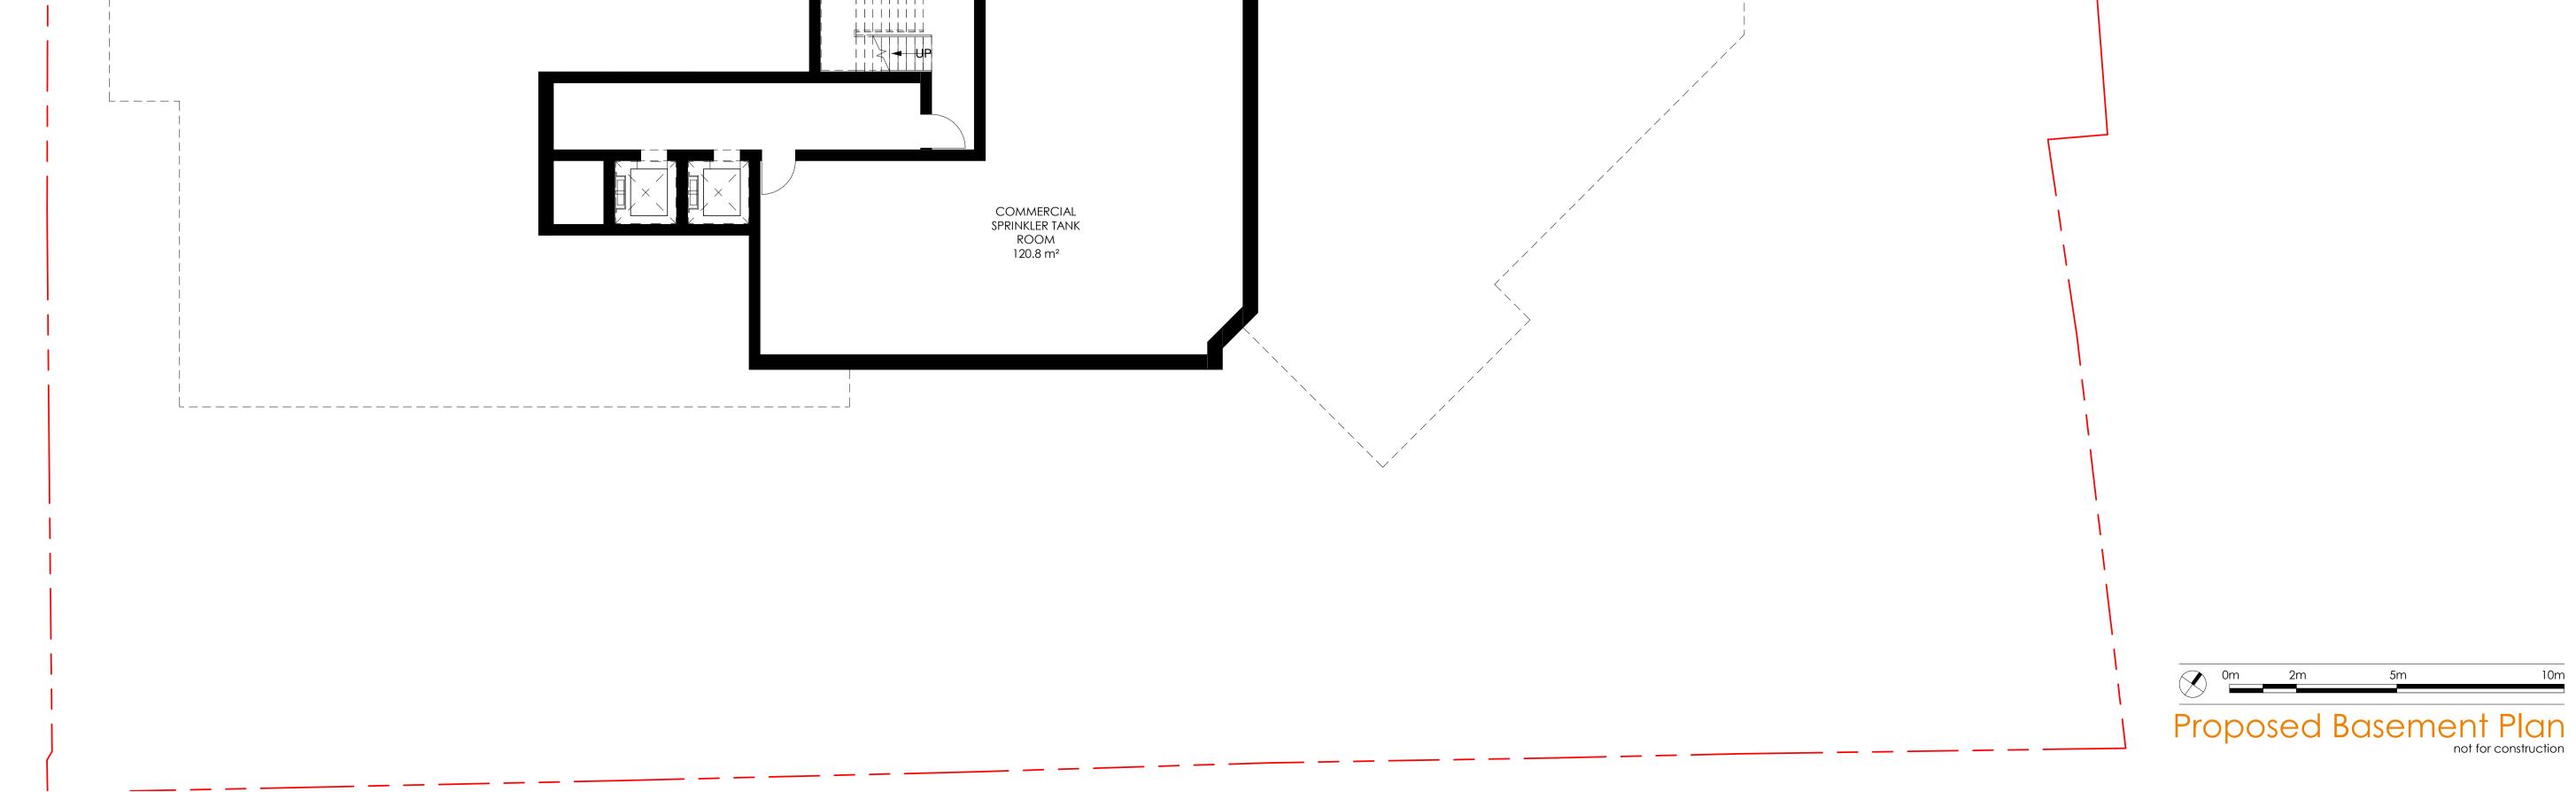

Proposed Elevations not for construction

20m

date:

PL SC

10m

\_ \_ \_ J

**job:** Former Beales Hotel 5 04/05/22 | PL Comet Way, Hatfield, AL10 9NG **scale:** 1 : 100 @ A0 drawing: job number: drawing: General Arrangement Proposed Basement Plan 3099 1 : 200 @ A2 drawing number: GA-P-B00-100 rev.P 1 note: all dimensions to be checked on site before commencement of the work. if this drawing exceeds the quantities in any way the architects are to be informed before work is commenced. this drawing is copyright. revisions (most recent listed below, refer to DIS for all revisions) rev date description drawn check

1 19.05.22 Issued for comments

address : 88 Union Street London SE1 0NWphone : 020 7593 1000email : mail@alancamp.comweb : www.alancamp.com

drawn:

× /

0m 2m 5m 10m

Proposed Ground Floor Plan not for construction