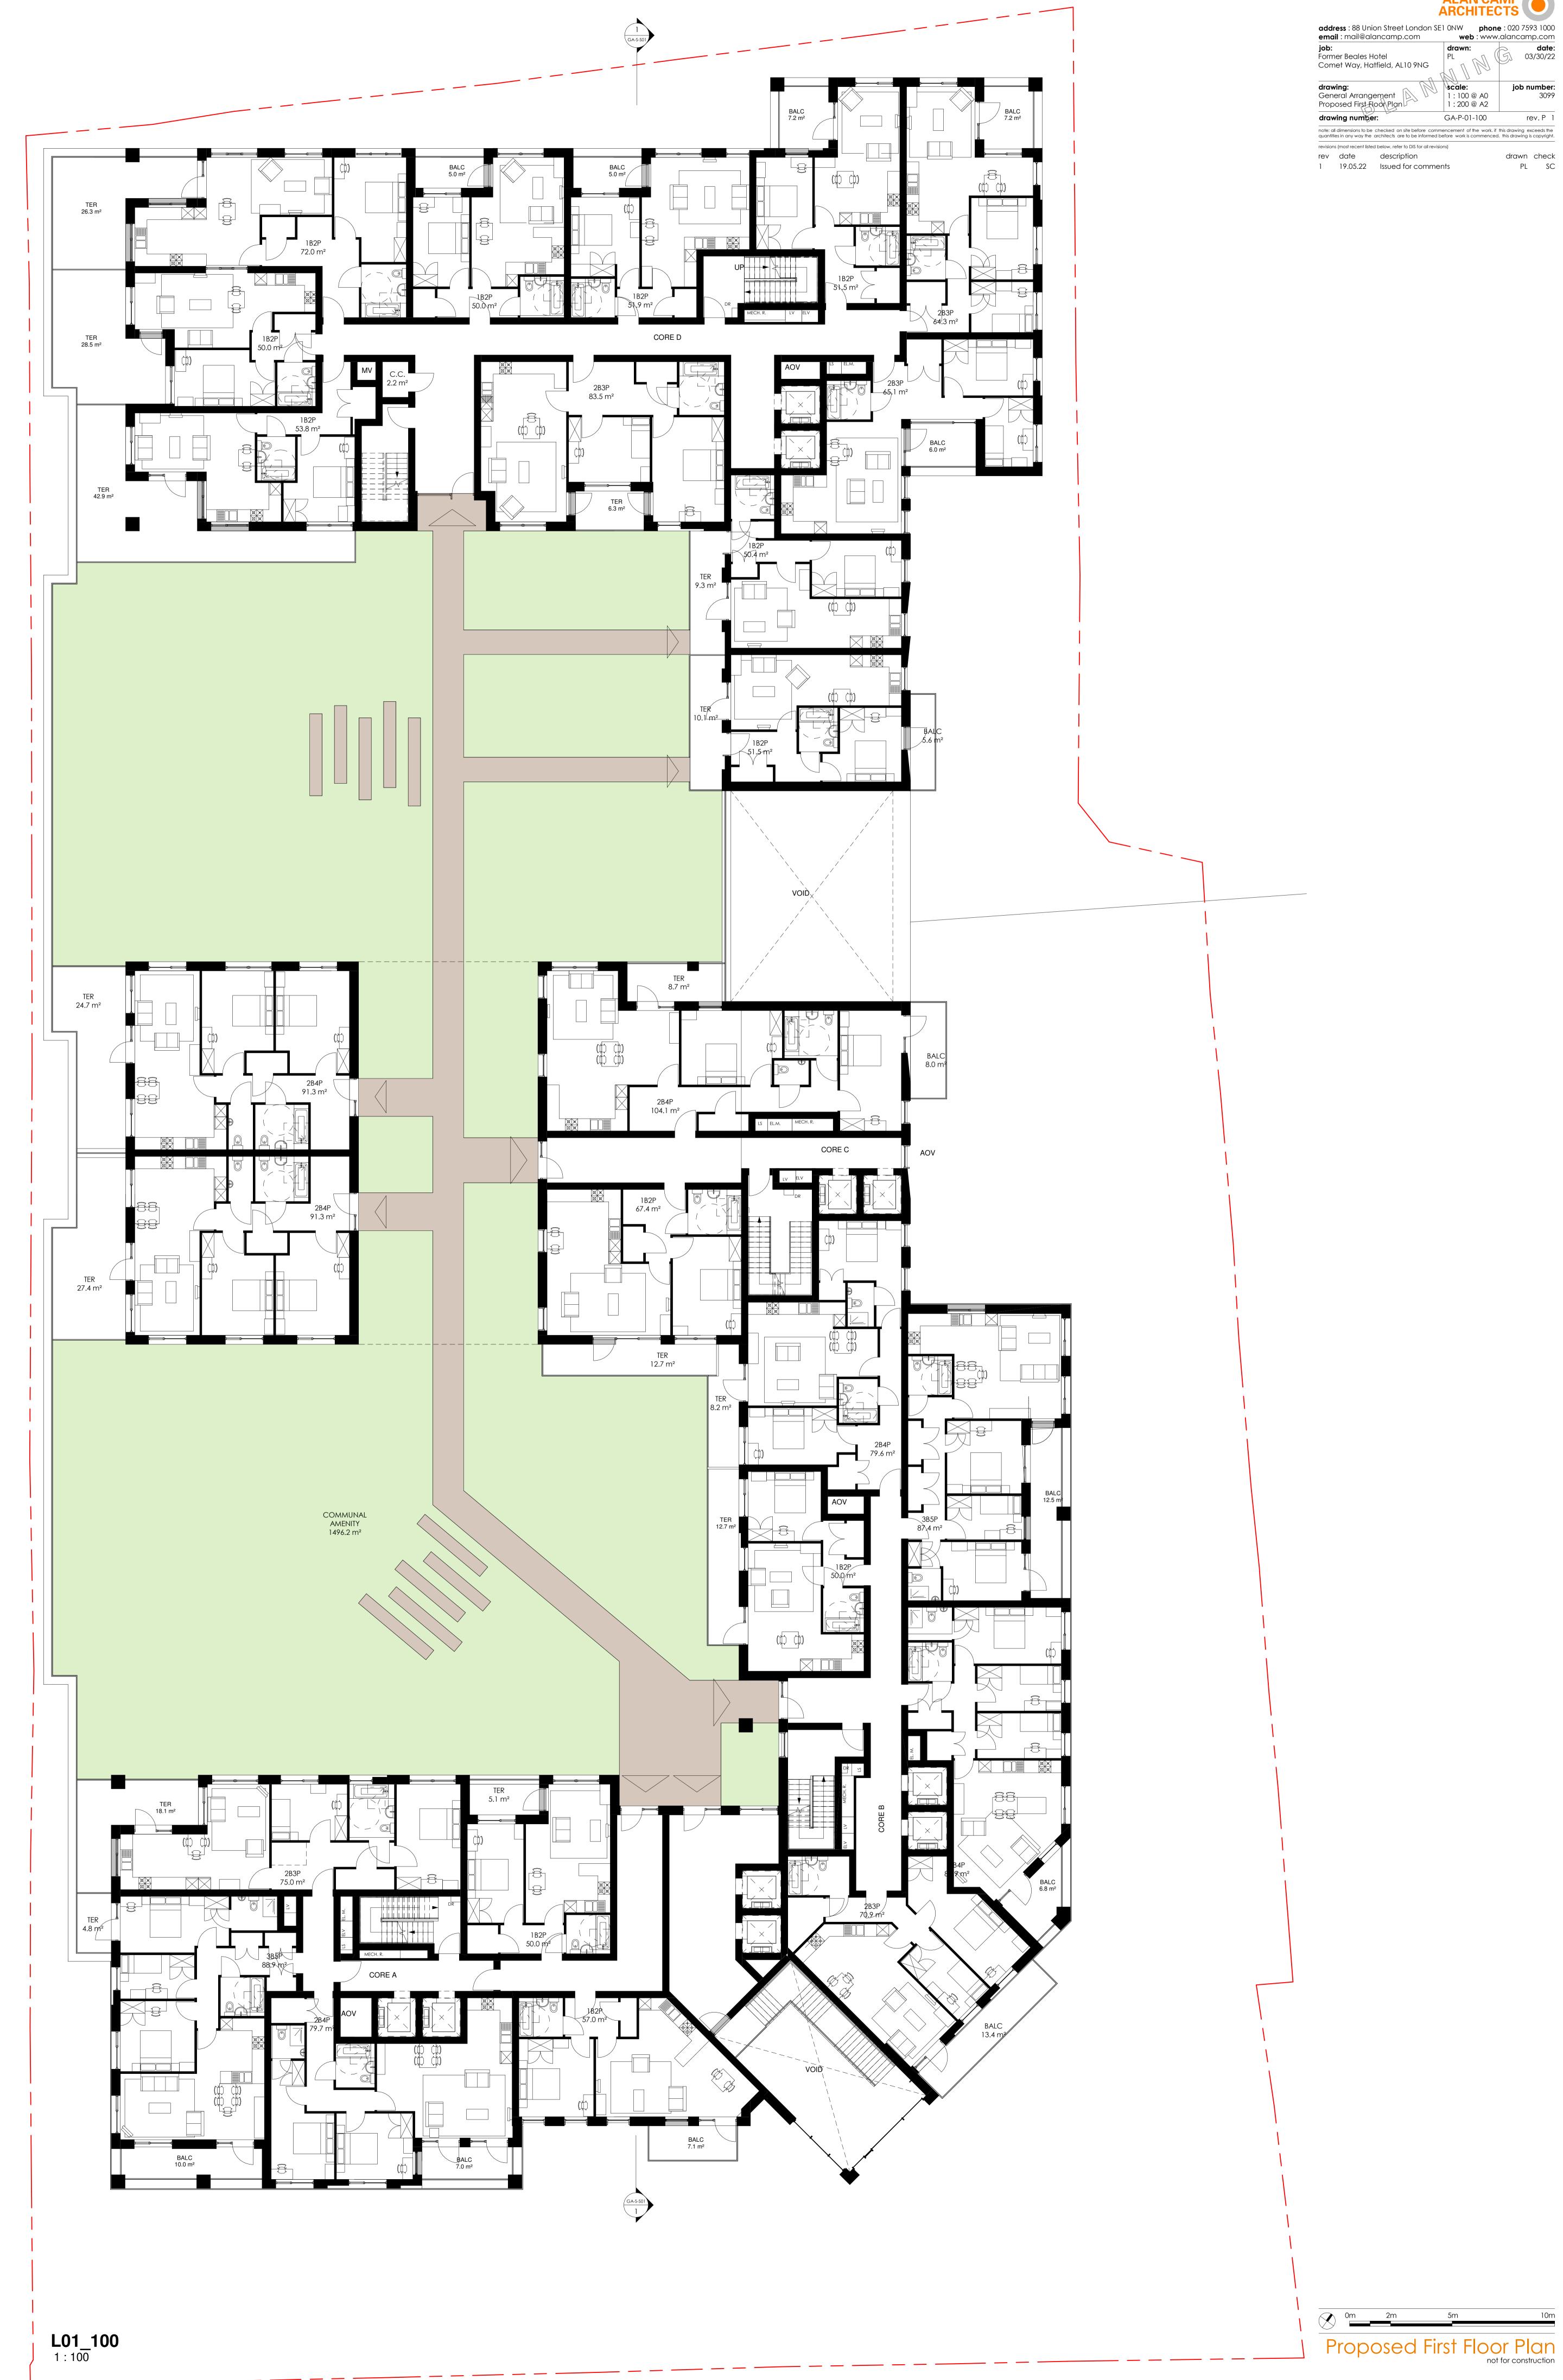

Proposed Elevations not for construction

20m

date:

PL SC

10m

\_ \_ \_ J

**job:** Former Beales Hotel 5 04/05/22 | PL Comet Way, Hatfield, AL10 9NG **scale:** 1 : 100 @ A0 drawing: job number: drawing: General Arrangement Proposed Basement Plan 3099 1 : 200 @ A2 drawing number: GA-P-B00-100 rev.P 1 note: all dimensions to be checked on site before commencement of the work. if this drawing exceeds the quantities in any way the architects are to be informed before work is commenced. this drawing is copyright. revisions (most recent listed below, refer to DIS for all revisions) rev date description drawn check

1 19.05.22 Issued for comments

address : 88 Union Street London SE1 0NWphone : 020 7593 1000email : mail@alancamp.comweb : www.alancamp.com

drawn:

× /

0m 2m 5m 10m

Proposed Ground Floor Plan not for construction