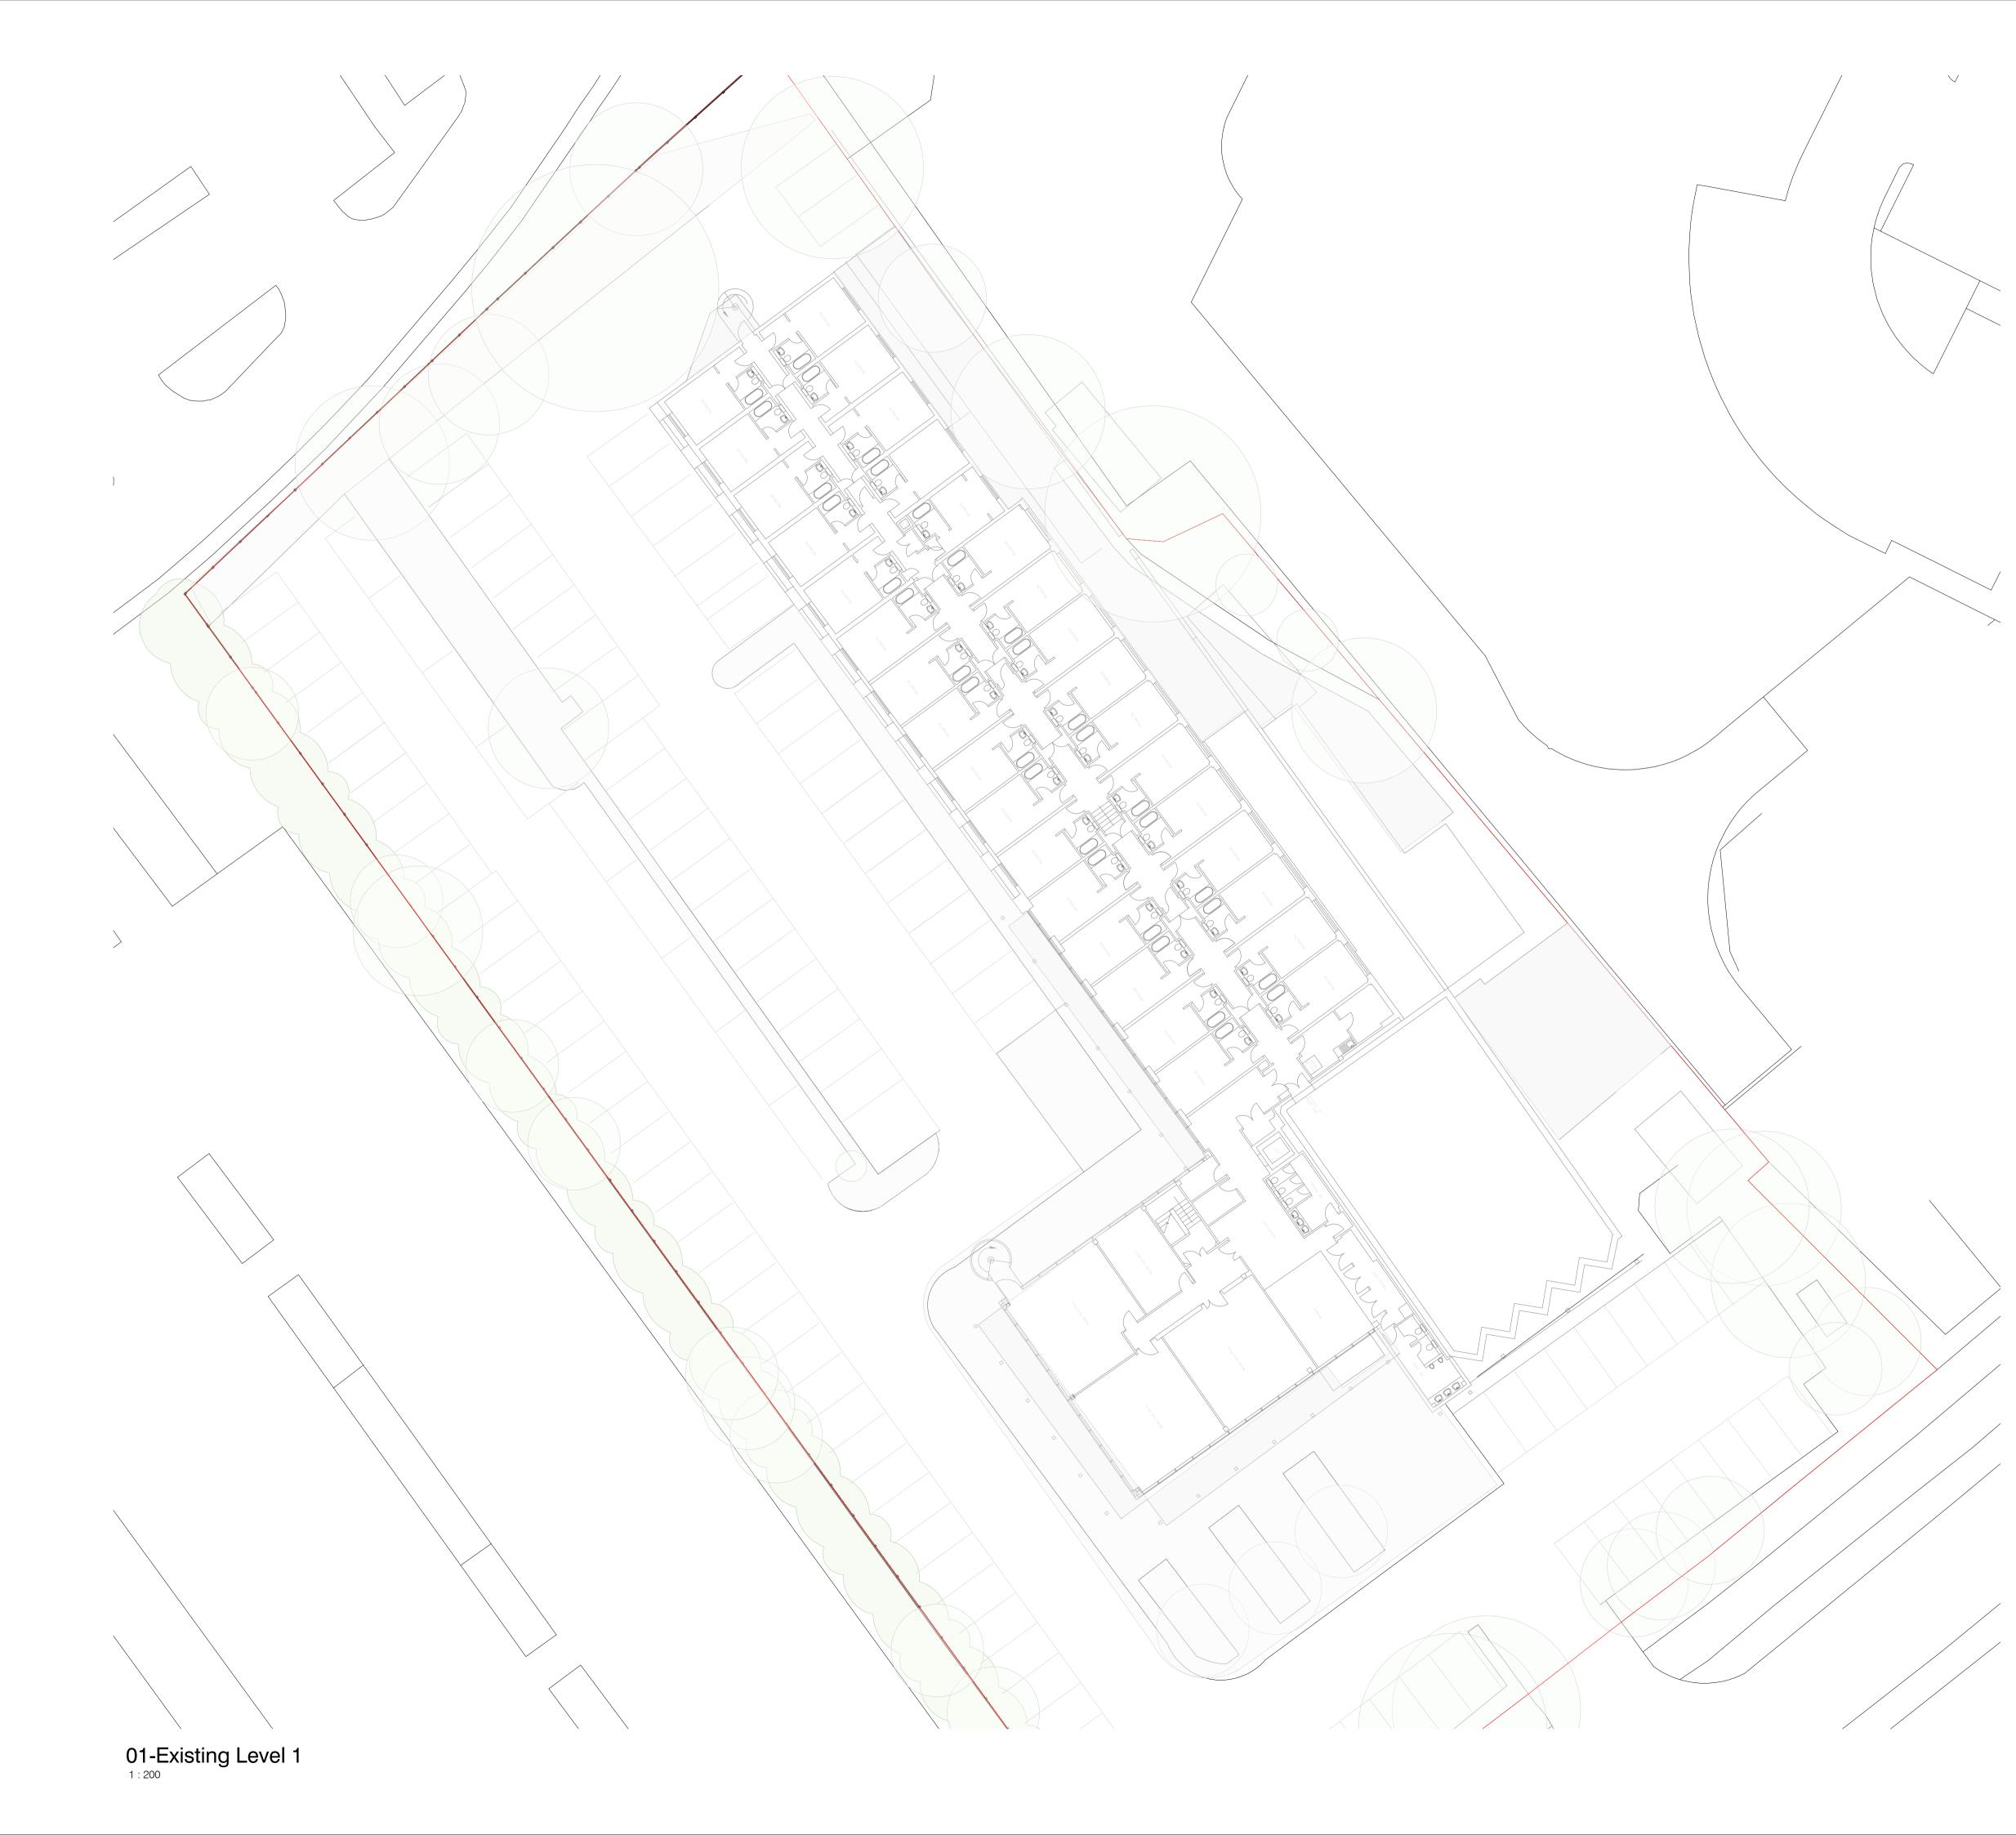

© Expedite Design Services Ltd

Figured dimensions only are to be taken from this drawing. All dimensions are to be checked on site before any work is put in hand.

| 0m | 4m | 8m | 12m | 16m | 20m |
|----|----|----|-----|-----|-----|
|    |    |    |     |     |     |

## VISUAL SCALE 1:200 @ A1

Refer to site plans for orientation, site levels, plot numbers and layouts.

Beales Hotel Survey from CSL SURVEYS (STEVENAGE) LTD Project number: 02721S

APPLICATION BOUNDARY

## EXISTING FIRST FLOOR PLAN

0123.03.21SDIssue For PlanningRevDateDrawnDescription

EXPEDITE

RIBA 🗯

<sup>Client's Name</sup> For and on Behalf of ISO Spaces and One YMCA

Job Title Beales Hotel, Comet Way, Hatfield, AL10 9NG

Drawing Title Existing First Floor Plan

scale 1:200 @ A1

Drawing Number AS21.13 L.09.03

<sup>Status</sup> PLANNING <sup>Rev</sup>