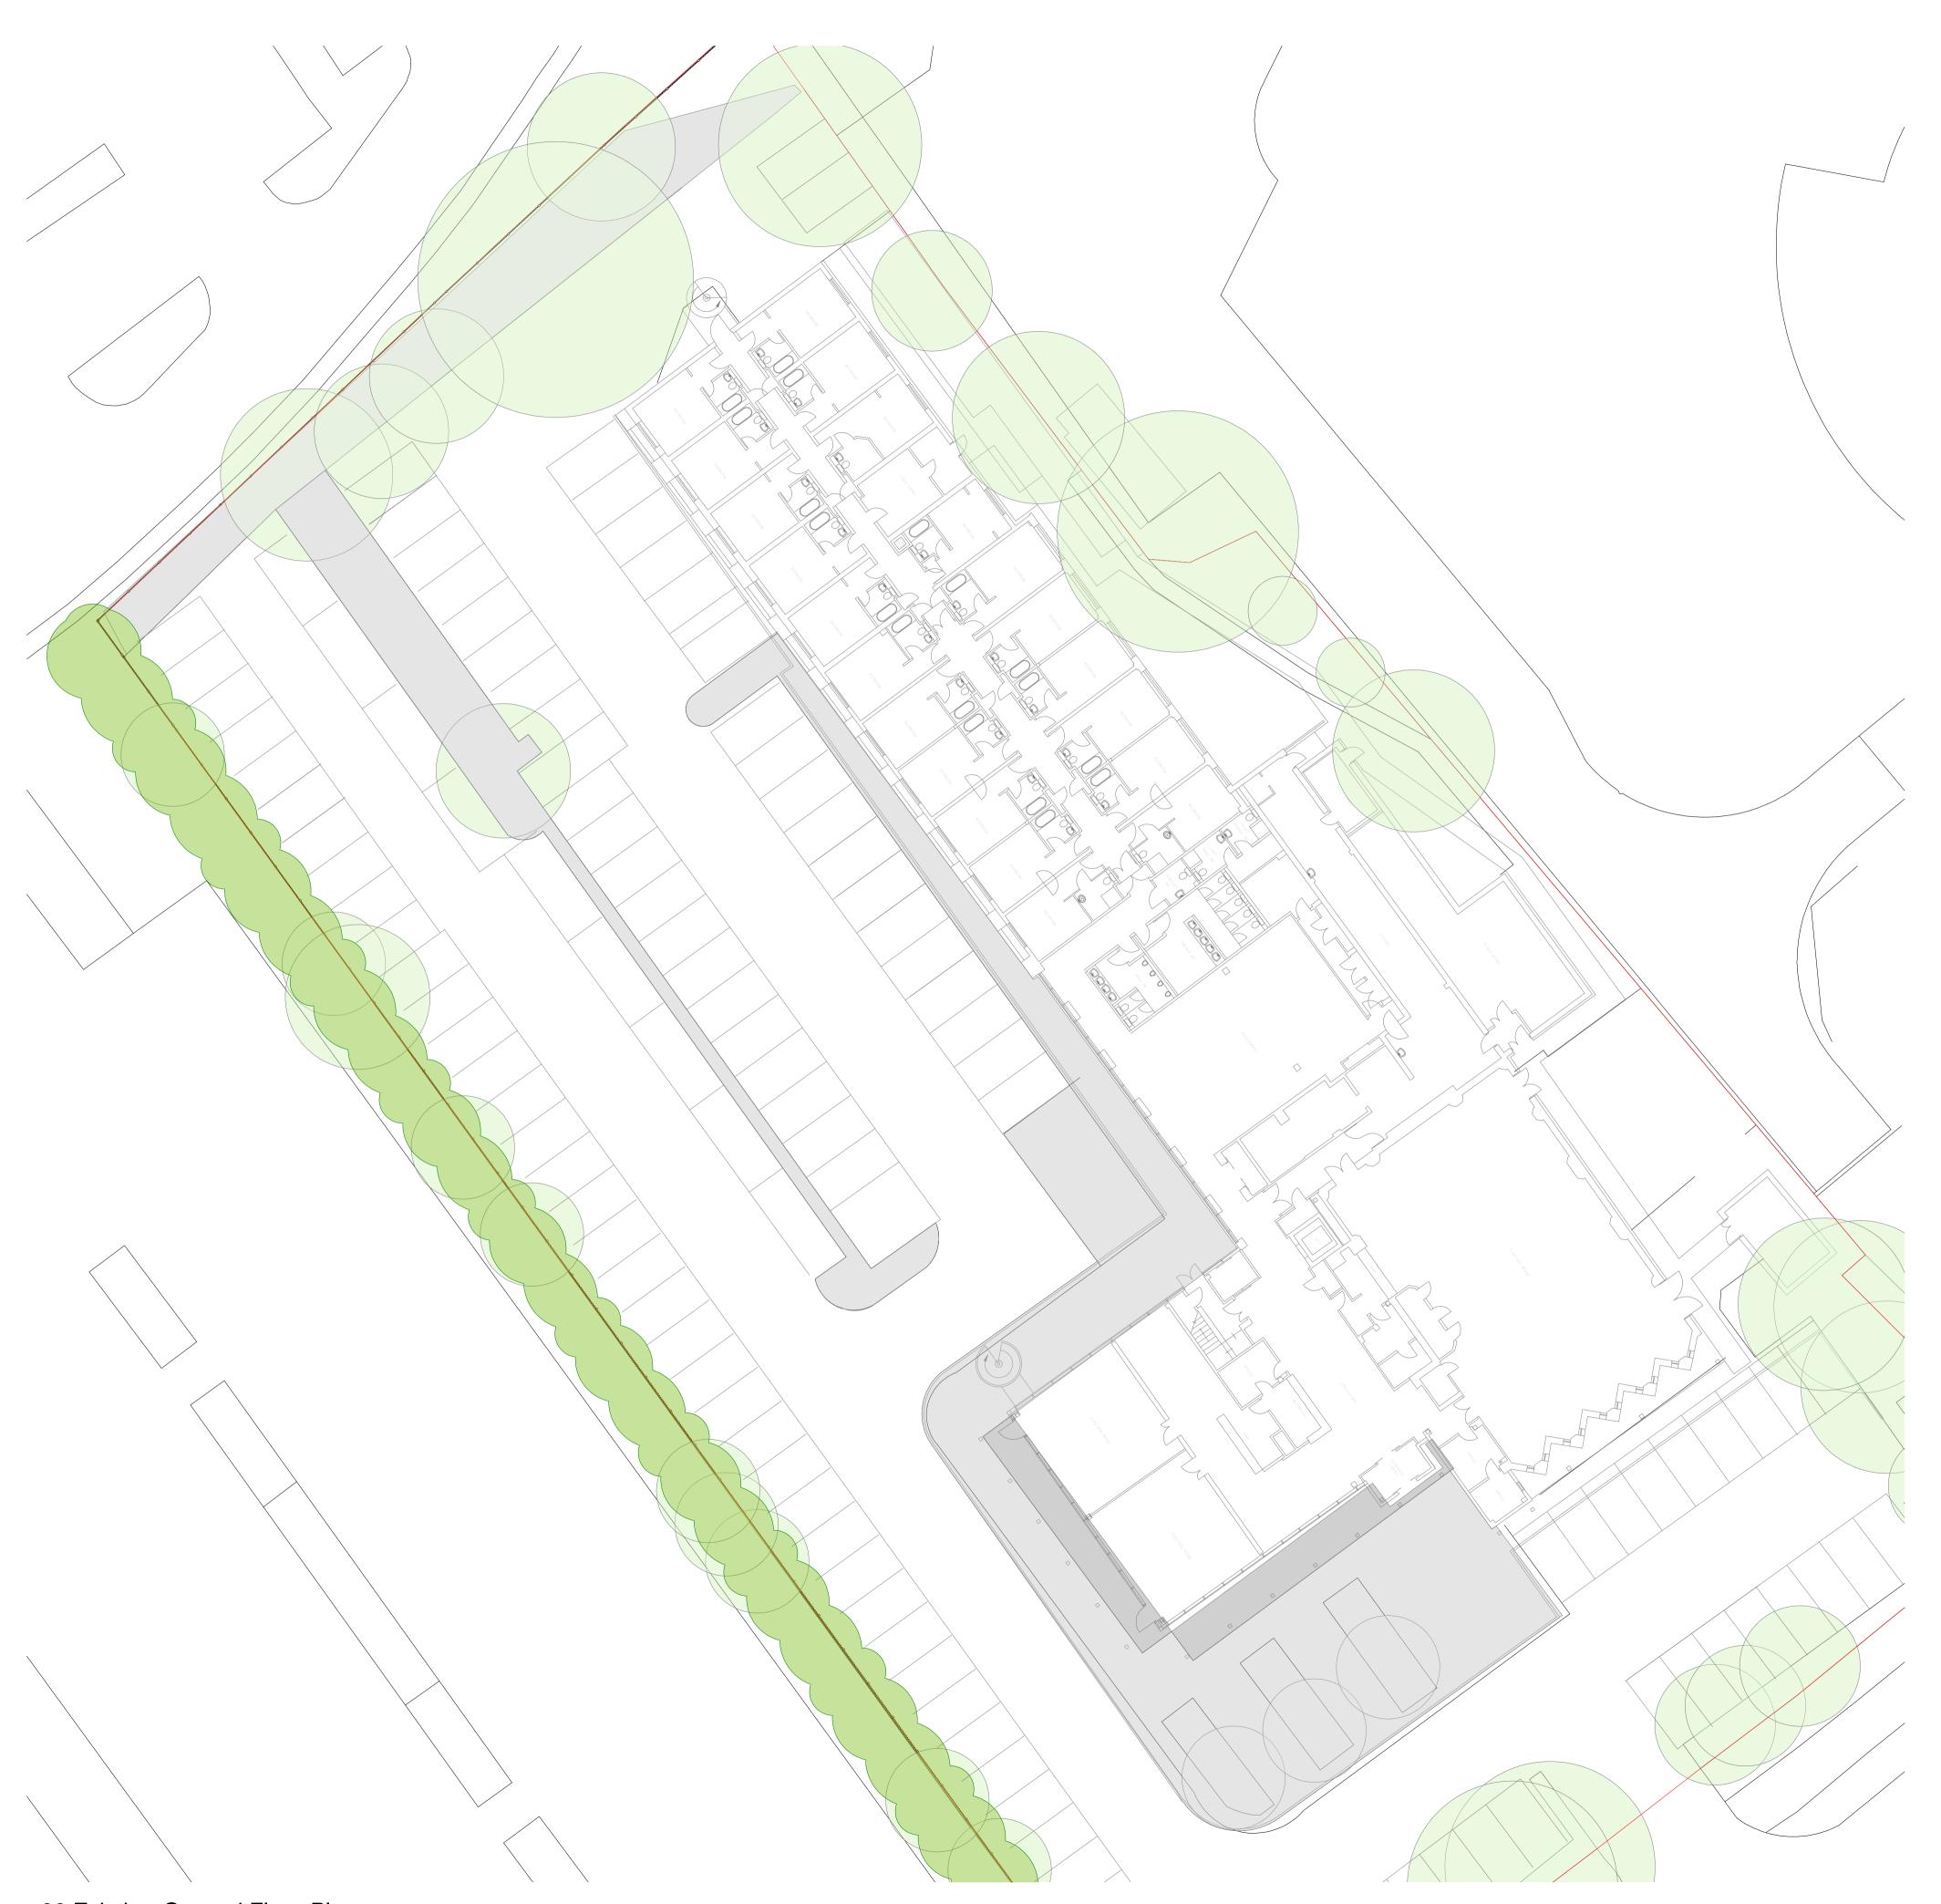

## **EXISTING GROUND FLOOR PLAN**

**EXPEDITE** 

Client's Name For and on Behalf of ISO Spaces and One YMCA

Job Title Beales Hotel, Comet Way, Hatfield, AL10 9NG

Drawing Title
Existing Ground Floor Plan

Scale 1:200 @ A1

Drawing Number AS21.13 L.09.02

Status PLANNING

00 Existing Ground Floor Plan
1:200

© Expedite Design Services Ltd

Figured dimensions only are to be taken from this drawing. All dimensions are to be checked on site before any work is put in hand.

VISUAL SCALE 1:200 @ A1

Refer to site plans for orientation, site levels, plot numbers and

Beales Hotel Survey from CSL SURVEYS (STEVENAGE) LTD Project number: 02721S

APPLICATION BOUNDARY