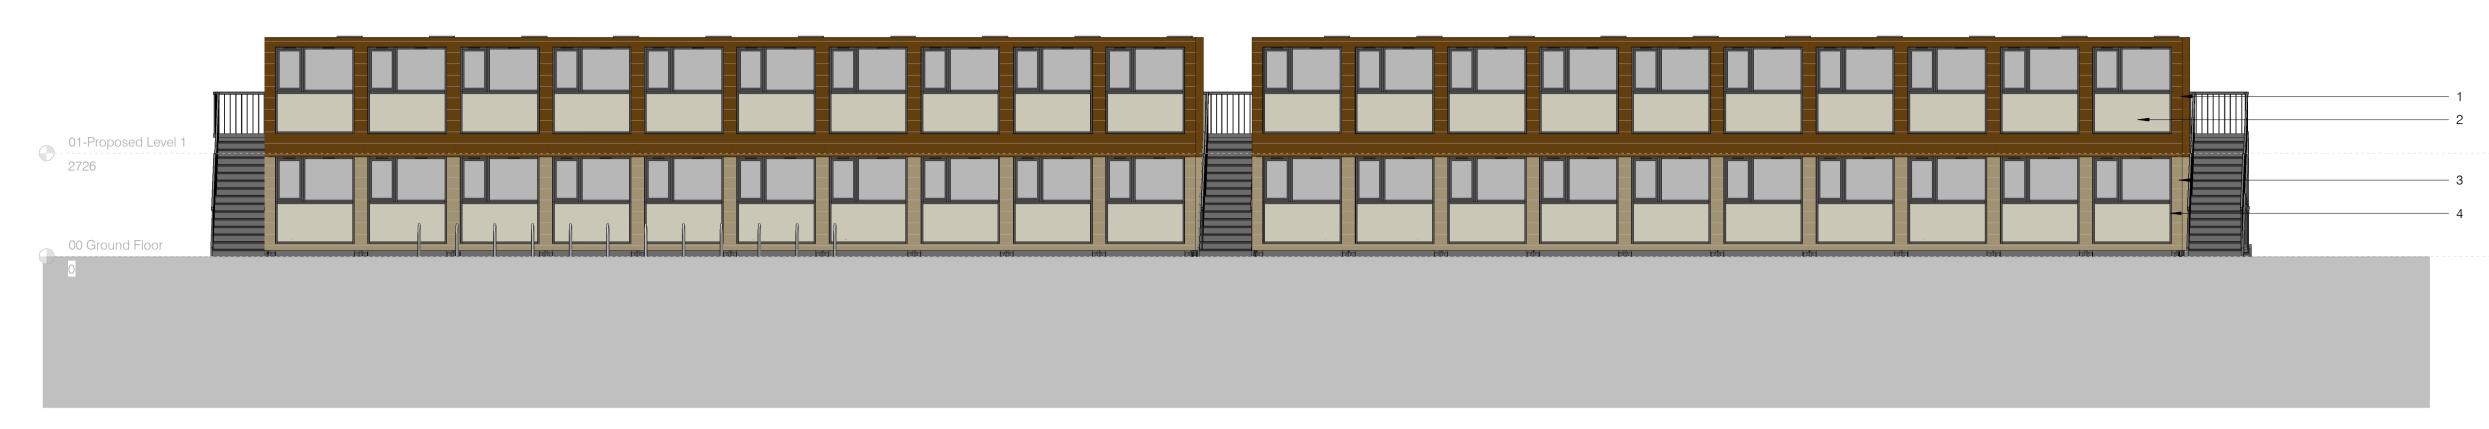

## PROPOSED ELEVATIONS **40 BED OPTION**

MATERIALS LEGEND:

- Dark brown Cedral click rainscreen cladding system
   Insulated Aluminium Panel (colour to match light timber)
- 3. Light brown Cedral click rainscreen cladding system
- 4. UPVC framed windows Dark grey5. Dark Grey Aluminium Cased SVP pipe
- 6. Painted metal walkway