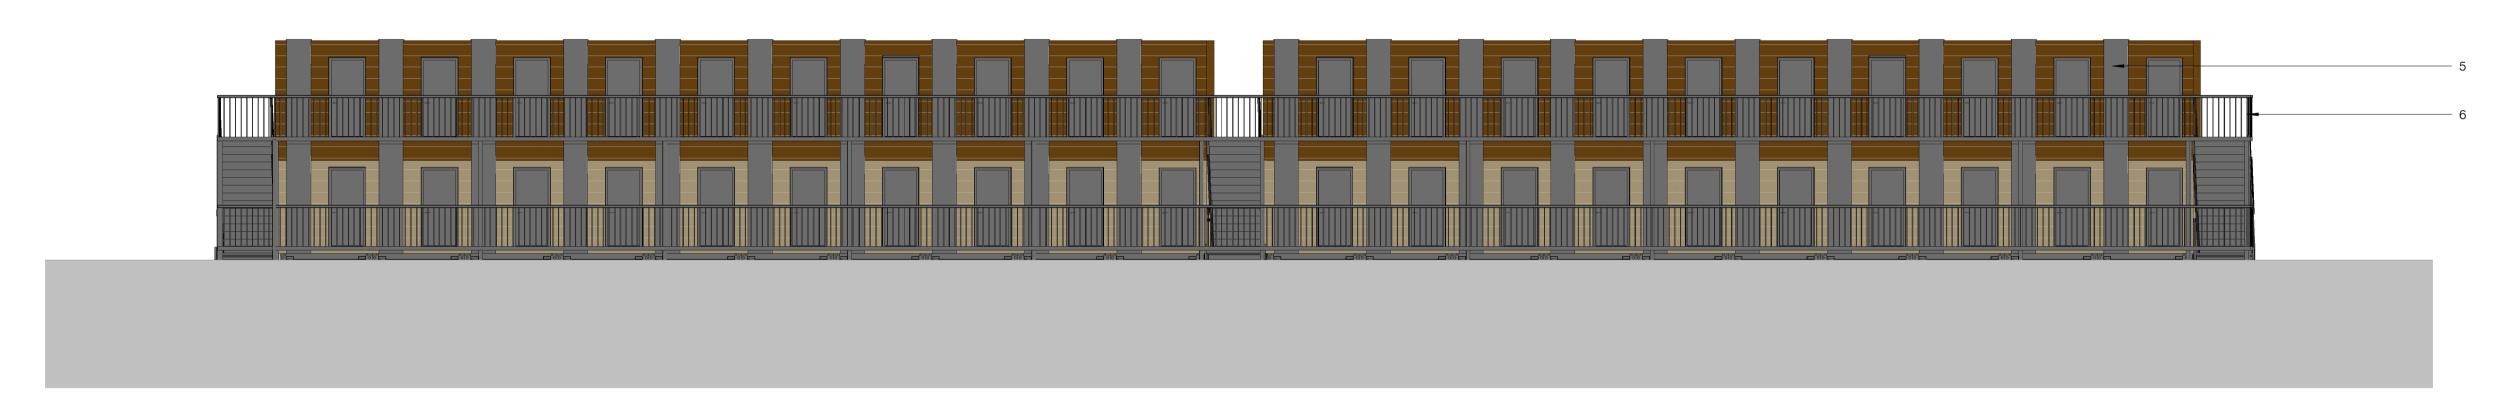

## PROPOSED ELEVATIONS **40 BED OPTION**

MATERIALS LEGEND:

- Dark brown Cedral click rainscreen cladding system
   Insulated Aluminium Panel (colour to match light timber)
- 3. Light brown Cedral click rainscreen cladding system
- 4. UPVC framed windows Dark grey5. Dark Grey Aluminium Cased SVP pipe
- 6. Painted metal walkway