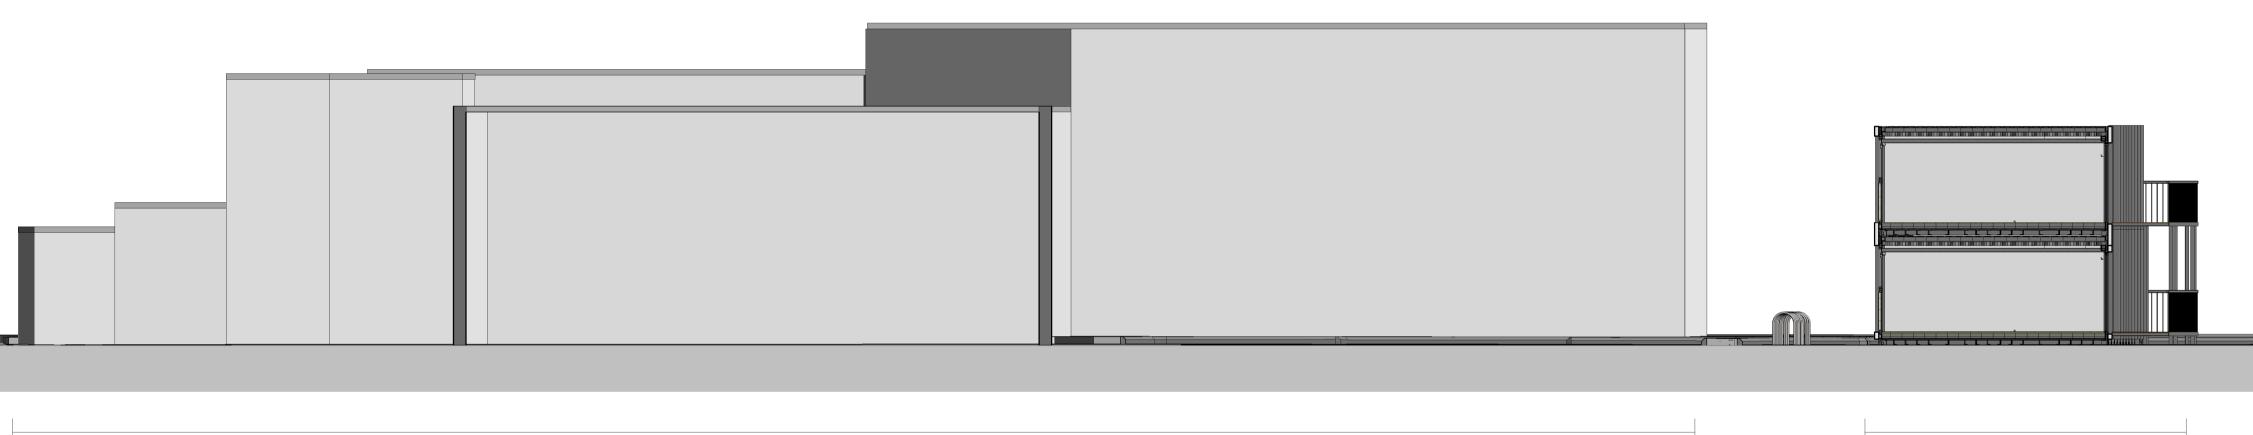

Proposed Site

**Section - 3** 

Existing Beales Hotel Front Elevation

Proposed Site

© Expedite Design Services Ltd

Figured dimensions only are to be taken from this drawing. All dimensions are to be checked on site before any work is put in hand.

## VISUAL SCALE 1:100 @ A1

Refer to site plans for orientation, site levels, plot numbers and layouts.

## PROPOSED SITE PLAN 40 BED/ 2 STOREY OPTION

0223.03.21SDIssue For Planning0118.03.21SDIssued For Comment Rev Date Drawn Description

EXPEDITE

RIBA 🗰 Chartered Practice

<sup>Client's Name</sup> For and on Behalf of ISO Spaces and One YMCA

Job Title Beales Hotel, Comet Way, Hatfield, AL10 9NG

Drawing Title Proposed Site Sections

scale As indicated @ A1

Drawing Number AS21.13 L.03.01

<sup>Status</sup> PLANNING

Rev **02**