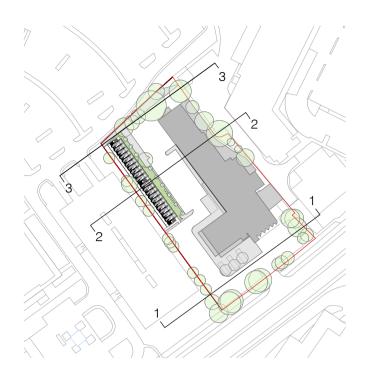

Proposed Site

**Section - 3** 

Existing Beales Hotel Front Elevation

Proposed Site

© Expedite Design Services Ltd

Figured dimensions only are to be taken from this drawing. All dimensions are to be checked on site before any work is put in hand.

## VISUAL SCALE 1:100 @ A1

Refer to site plans for orientation, site levels, plot numbers and layouts.

## PROPOSED SITE PLAN 40 BED/ 2 STOREY OPTION

0223.03.21SDIssue For Planning0118.03.21SDIssued For Comment Rev Date Drawn Description

EXPEDITE

RIBA 🗰 Chartered Practice

<sup>Client's Name</sup> For and on Behalf of ISO Spaces and One YMCA