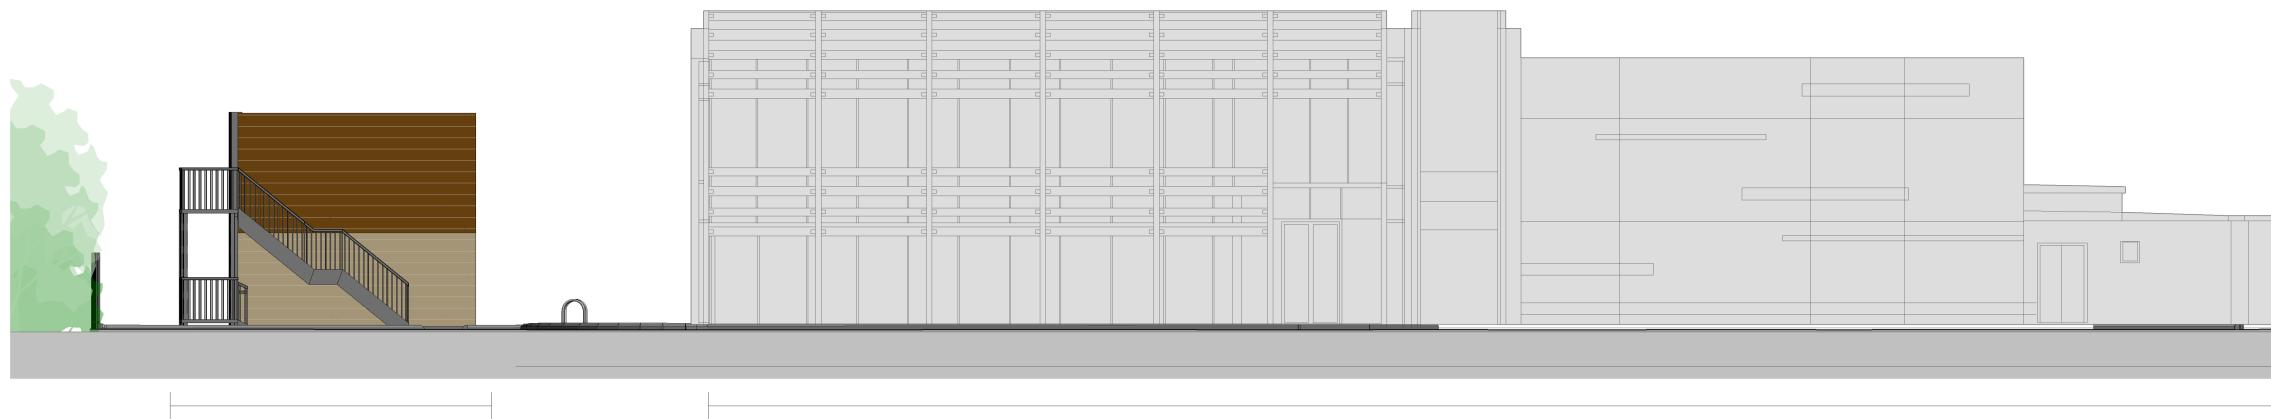

## VISUAL SCALE 1:100 @ A1

Refer to site plans for orientation, site levels, plot numbers and layouts.

## PROPOSED SITE PLAN 40 BED/ 2 STOREY OPTION

0223.03.21SDIssue For Planning0118.03.21SDIssued For Comment Rev Date Drawn Description

EXPEDITE

RIBA 🗰 Chartered Practice

<sup>Client's Name</sup> For and on Behalf of ISO Spaces and One YMCA

Job Title Beales Hotel, Comet Way, Hatfield, AL10 9NG

Drawing Title Proposed Site Sections

scale As indicated @ A1

Drawing Number AS21.13 L.03.01

<sup>Status</sup> PLANNING

Rev **02**