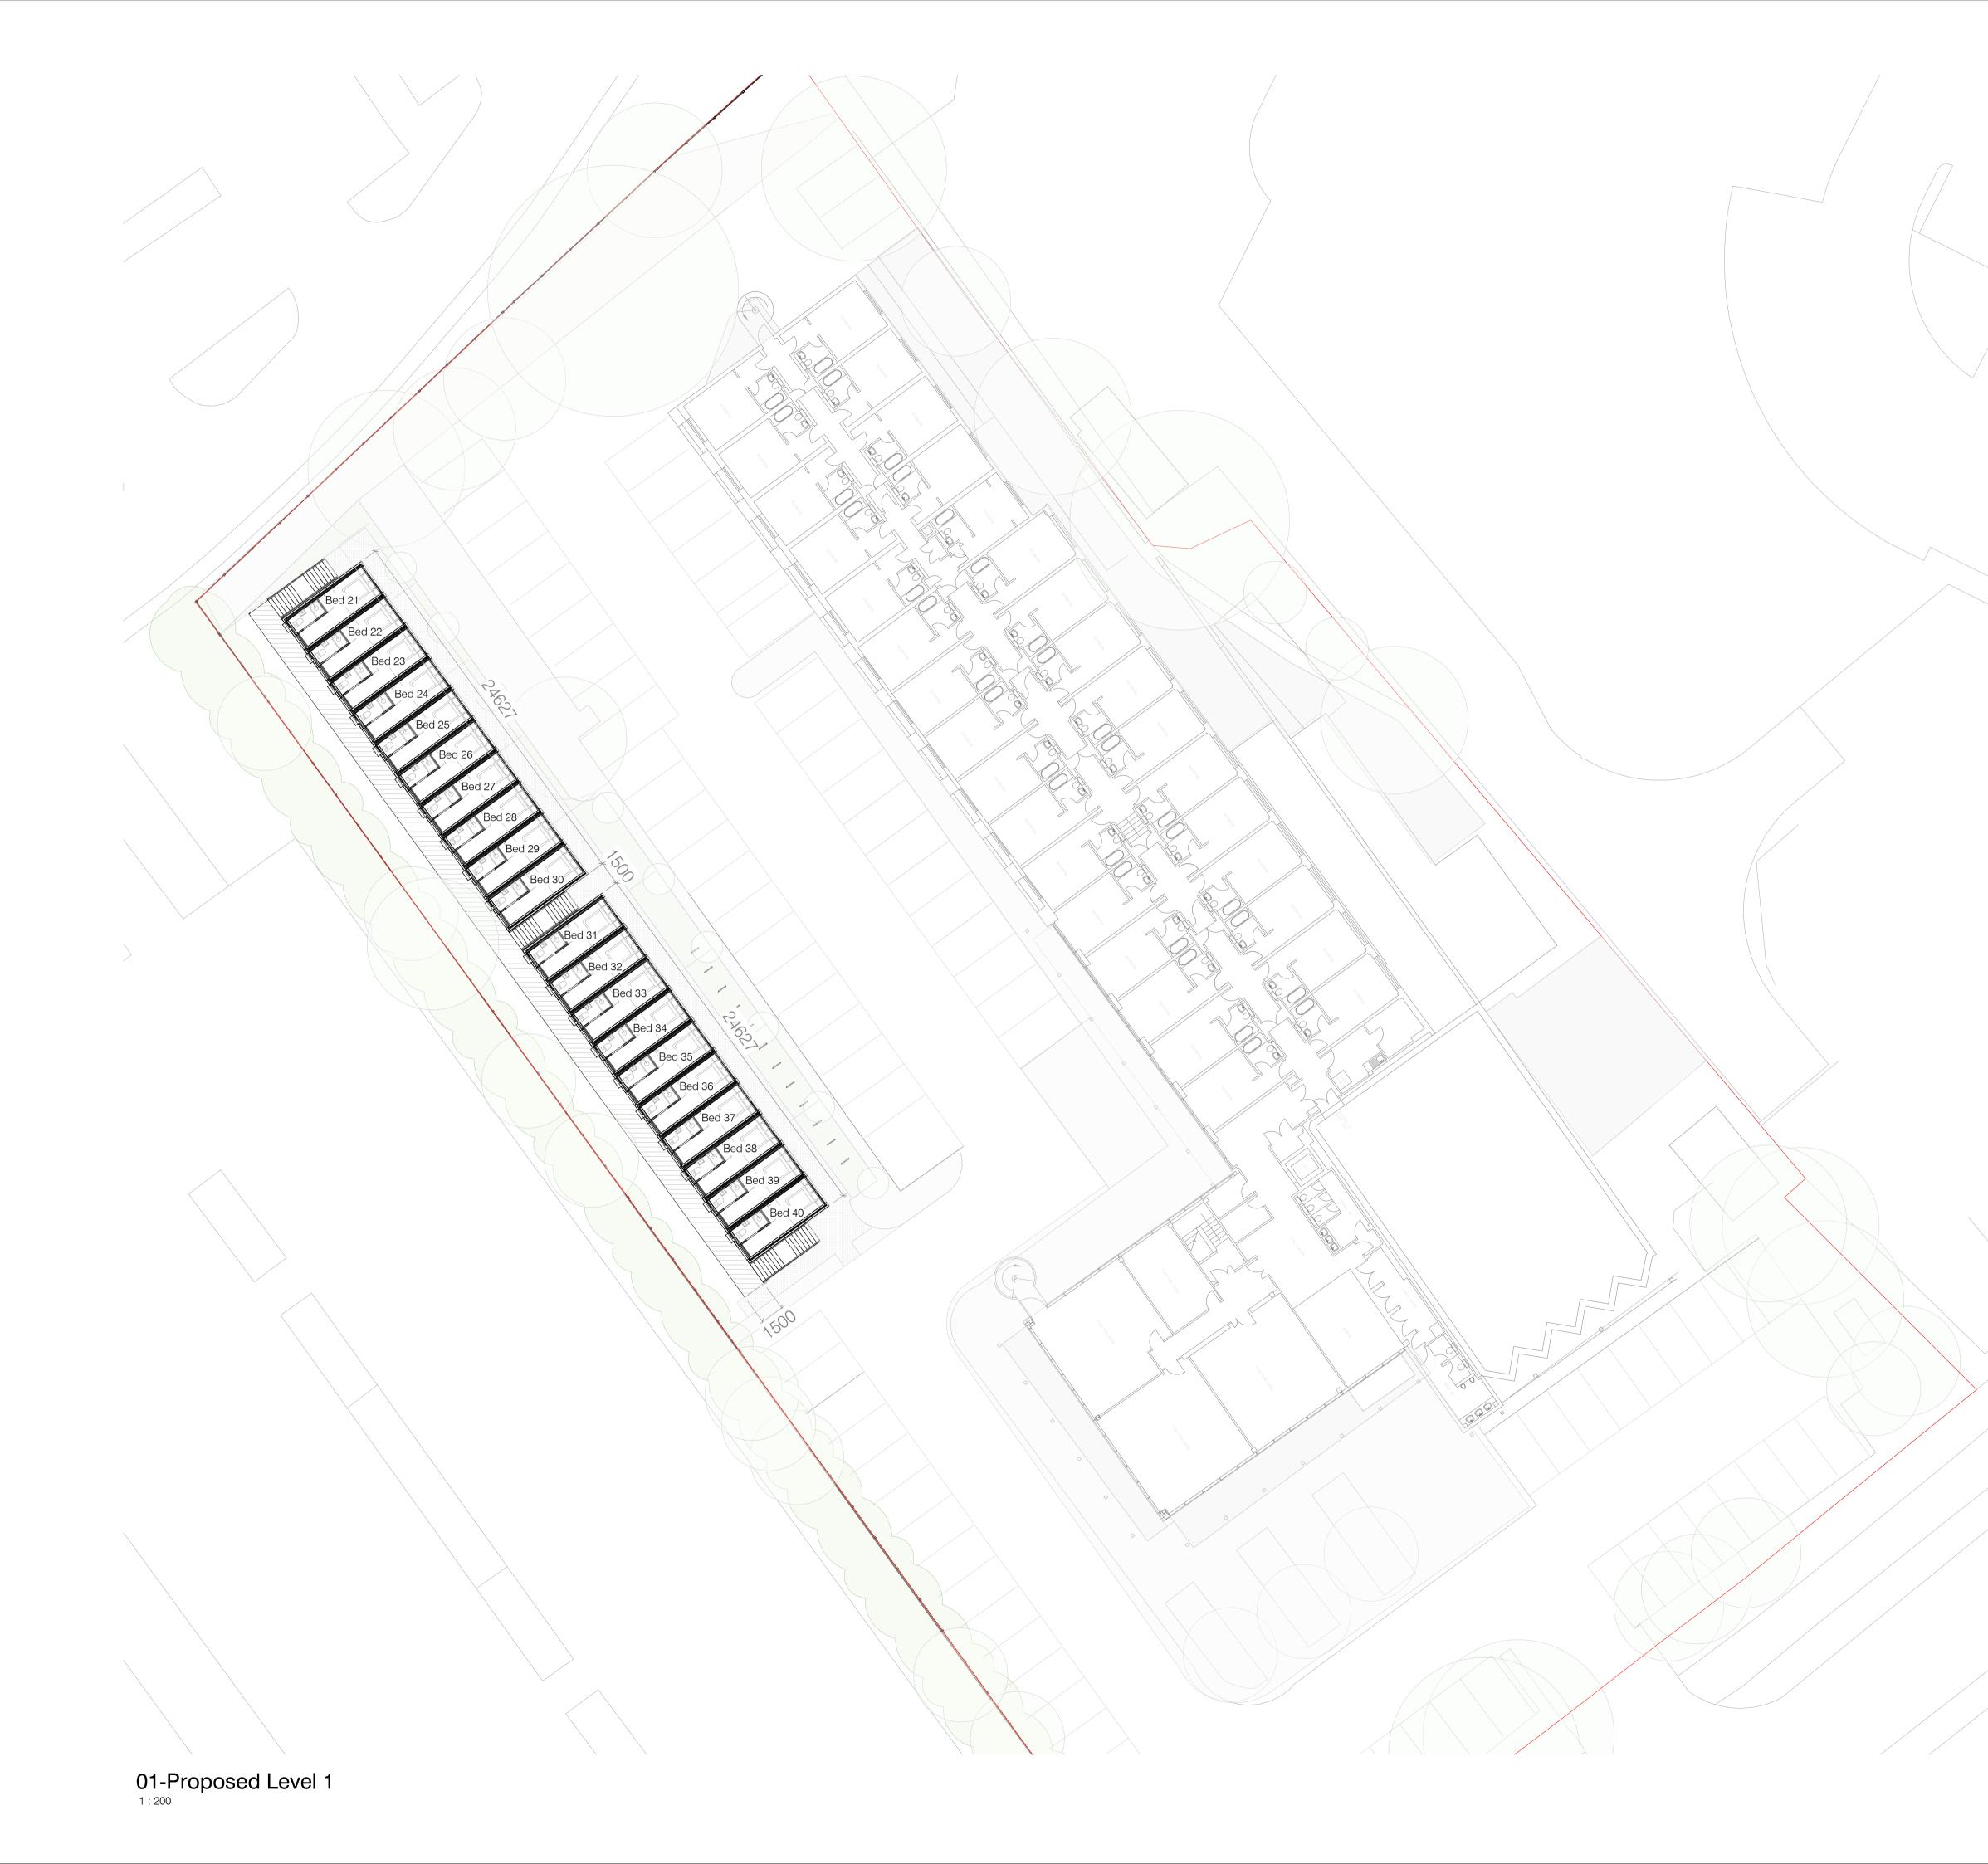

VISUAL SCALE 1:200 @ A1

Refer to site plans for orientation, site levels, plot numbers and layouts.

Beales Hotel Survey from CSL SURVEYS (STEVENAGE) LTD Project number: 02721S

APPLICATION BOUNDARY

## PROPOSED FIRST FLOOR PLANS

EXPEDITE

<sup>Client's Name</sup> For and on Behalf of ISO Spaces and One YMCA

Job Title Beales Hotel, Comet Way, Hatfield, AL10 9NG

Drawing Title Proposed First Floor Plans

scale 1:200 @ A1

Drawing Number AS21.13 L.02.02

<sup>Status</sup> PLANNING <sup>Rev</sup>