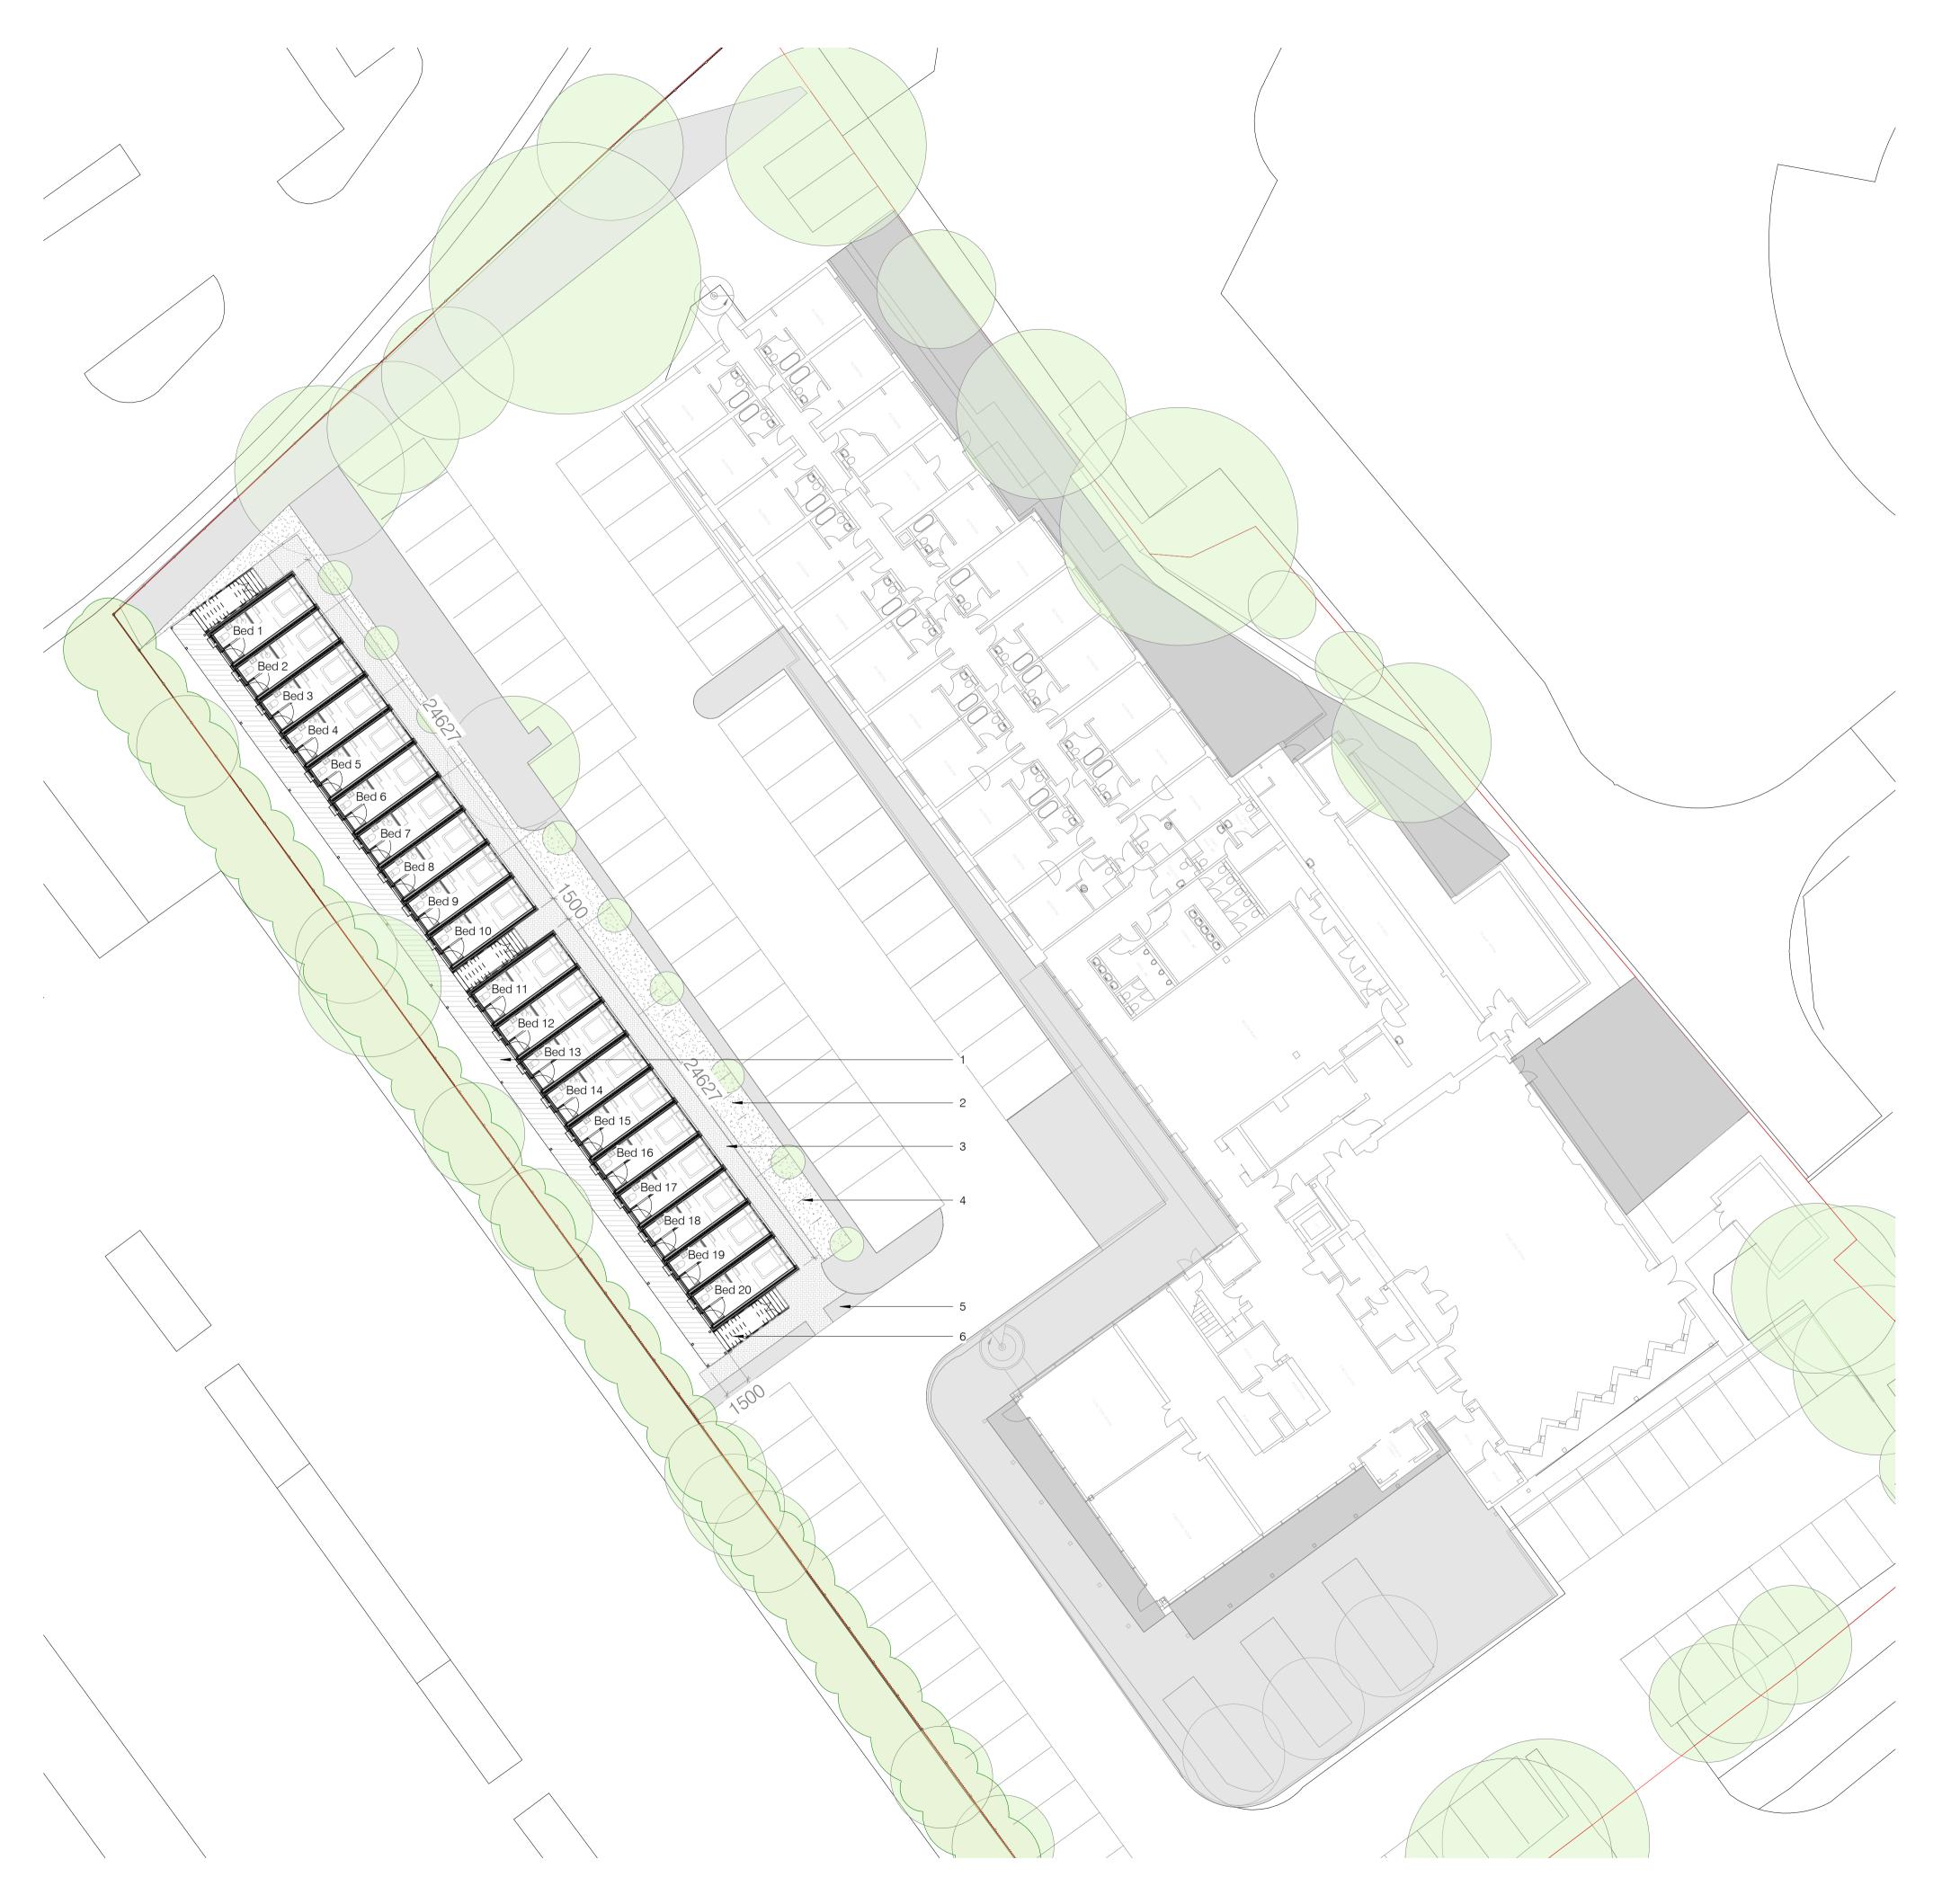

00 Proposed Ground Floor Plan

VISUAL SCALE 1:200 @ A1

Refer to site plans for orientation, site levels, plot numbers and

Beales Hotel Survey from CSL SURVEYS (STEVENAGE) LTD Project number: 02721S

APPLICATION BOUNDARY

## PROPOSED GROUND FLOOR **PLANS**

## North

- Painted Painted Metal Walkway
   12 No. Bike racks
   Pathway to bedrooms
   Proposed Greenery
   Proposed Kurb
   Stair to Level 1

**EXPEDITE** 

RIBA WWW

Client's Name
For and on Behalf of ISO Spaces and One YMCA

Job Title Beales Hotel, Comet Way, Hatfield, AL10 9NG

Drawing Title
Proposed Ground Floor Plans

Scale 1:200 @ A1

Drawing Number
AS21.13 L.02.01

Rev **02** 

Status PLANNING