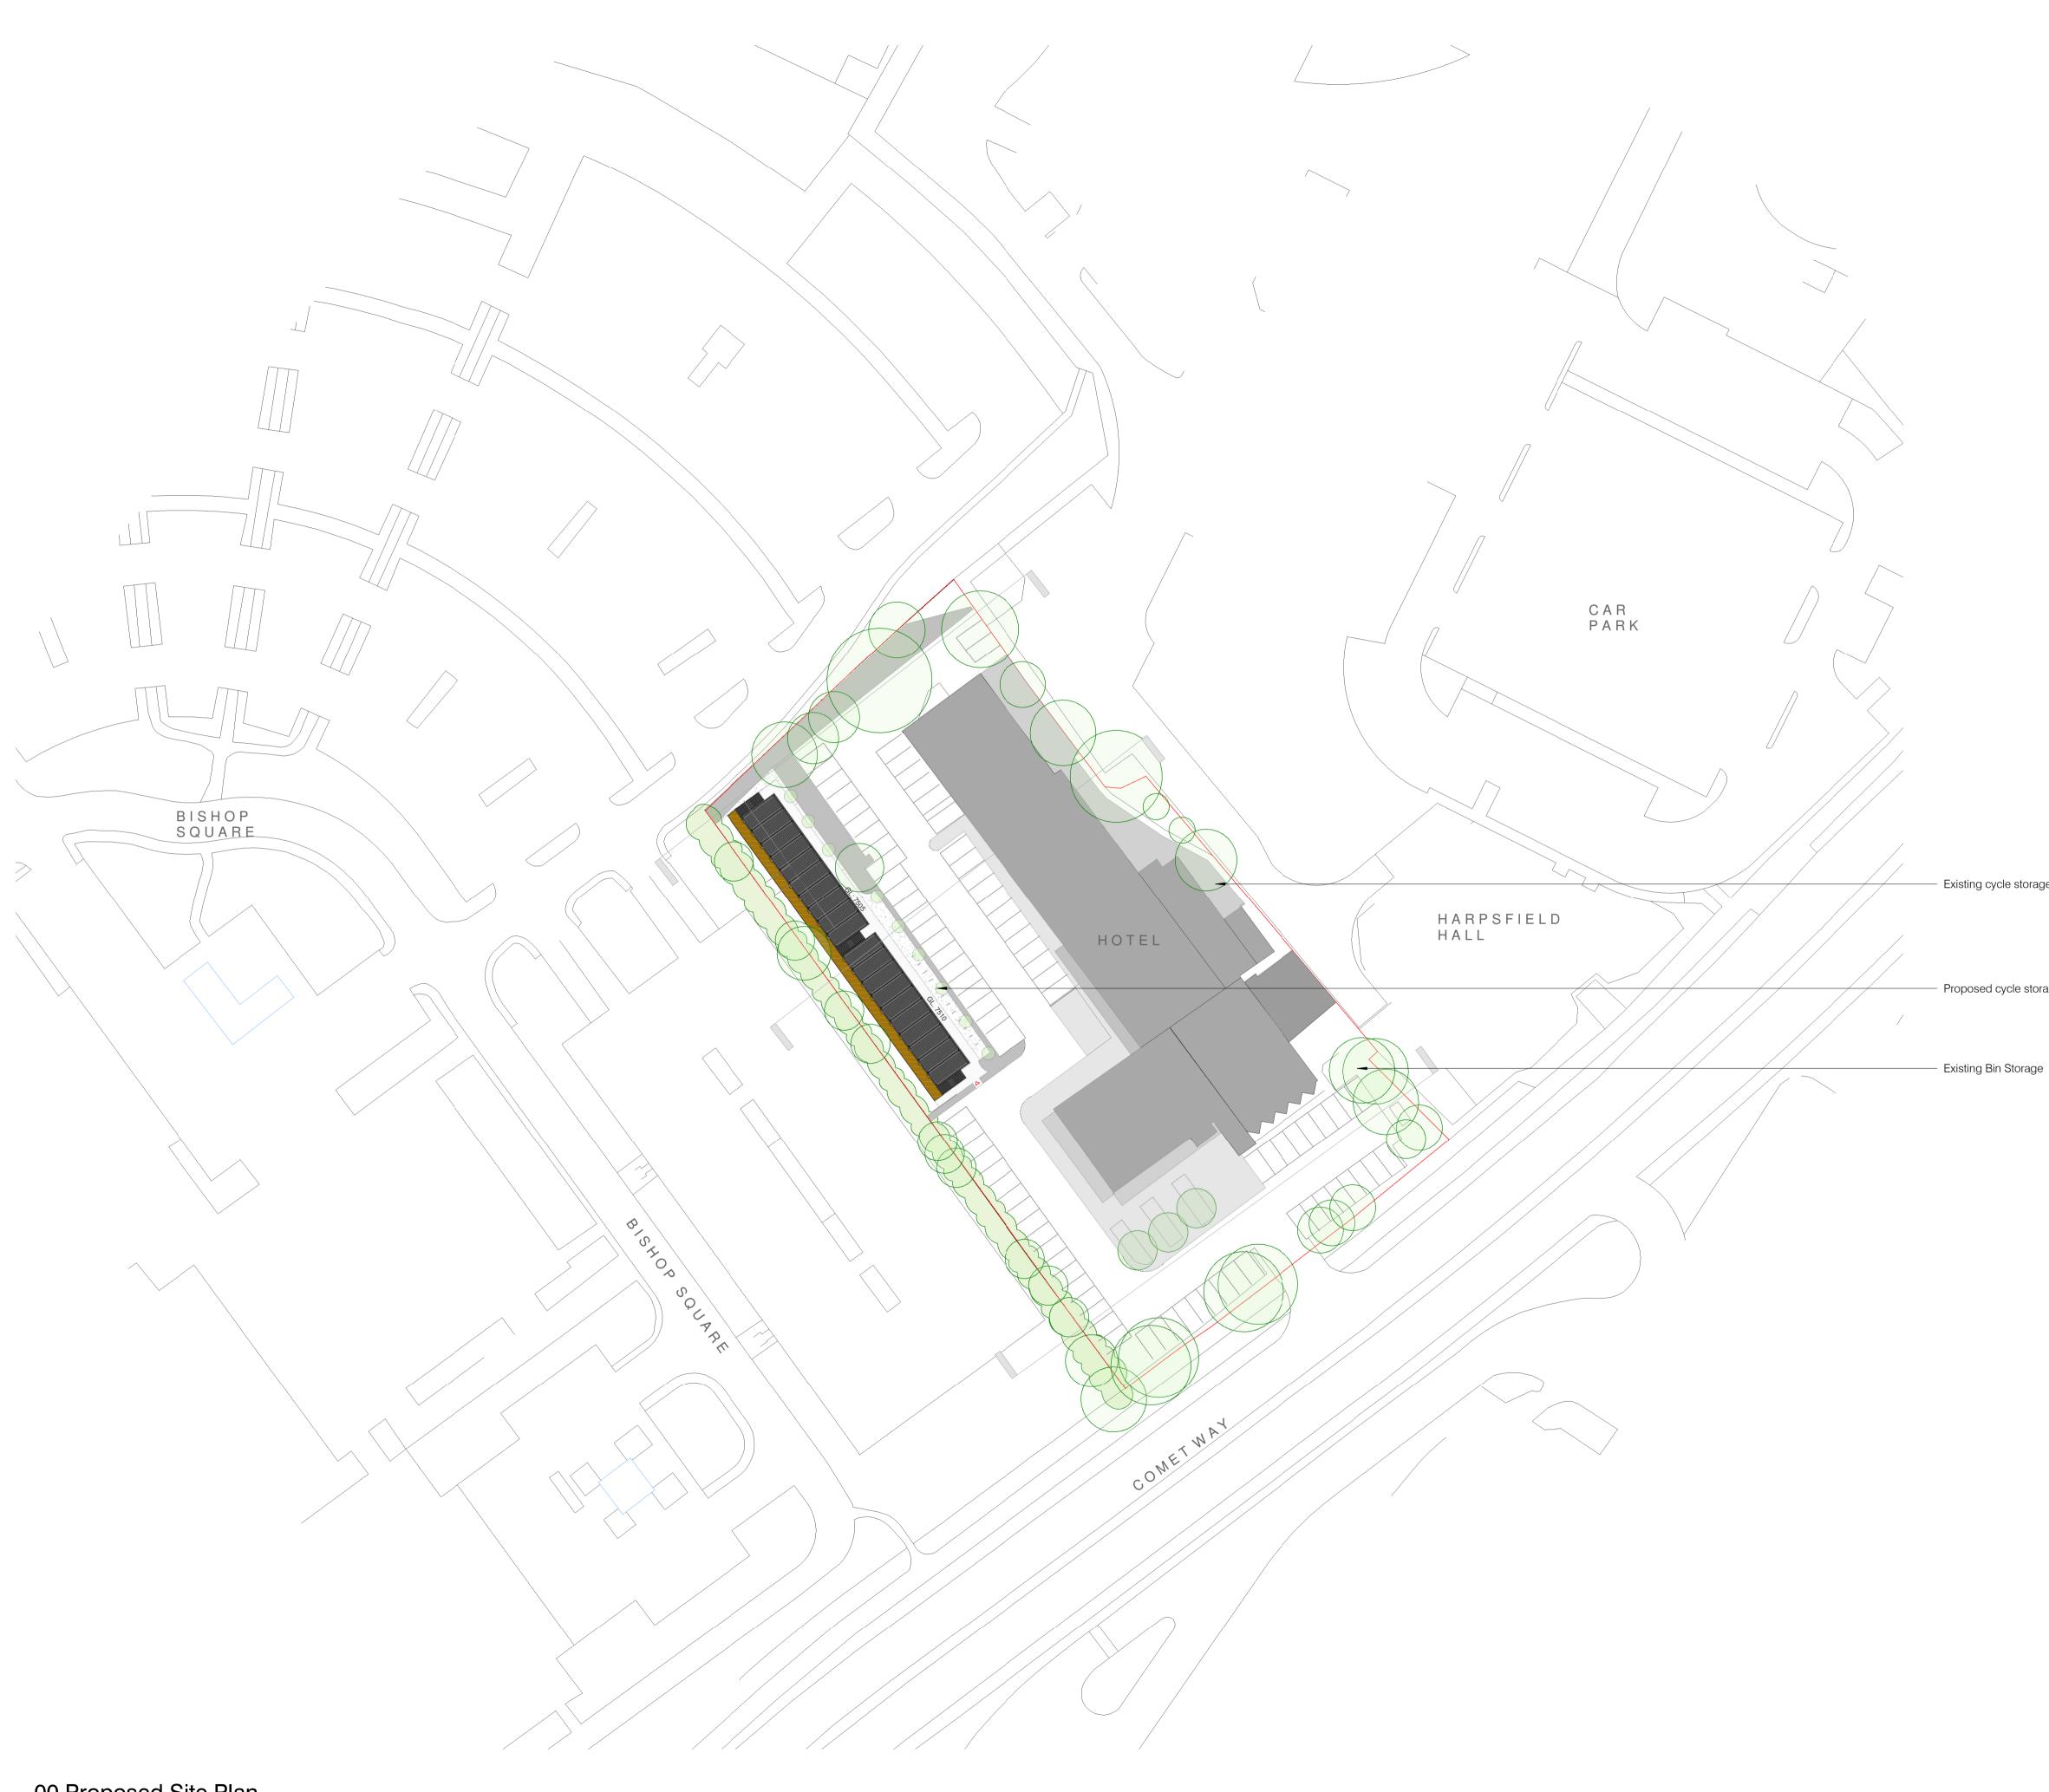

## PROPOSED SITE PLAN 40 BED/ 2 STOREY OPTION

Existing cycle storage hoops

Proposed cycle storage hoops

0223.03.21SDIssue For Planning0118.03.21SDIssued For Comment Rev Date Drawn Description

EXPEDITE

RIBA 🗰 Chartered Practice

01392 691631 www.expediteps.com

<sup>Client's Name</sup> For and on Behalf of ISO Spaces and One YMCA

Job Title Beales Hotel, Comet Way, Hatfield, AL10 9NG

Drawing Title Proposed Site Plan - 40 Bed Scheme

scale 1:500 @ A1

Drawing Number AS21.13 L.01.01

<sup>Status</sup> PLANNING

Rev **02**