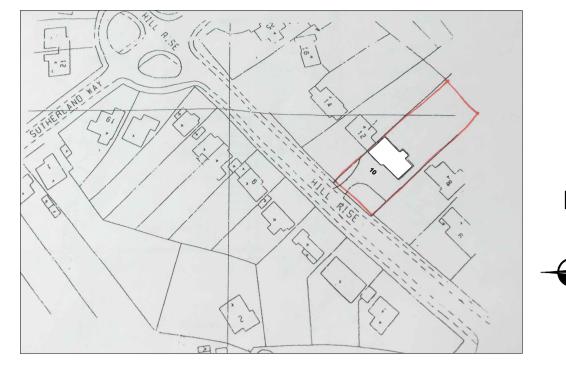

0M 20 40 60 80M METERS

SITE LOCATION PLAN SCALE 1:1250@A1

THIS DRAWING HAS BEEN PREPARED FROM SITE SURVEY INFORMATION. IF
ANY DISCREPANCIES ARE FOUND THEY MUST BE REPORTED IMMEDIATELY TO
THE CLIENT

Contractors must check ALL dimensions on site.

Where this drawing is used for TENDERING purposes <u>all</u> tendering contractors must undertake site inspection and avail themselves of site conditions

Site. 10 HILL RISE CUFFLEY, POTTERS BAR EN6 4EE