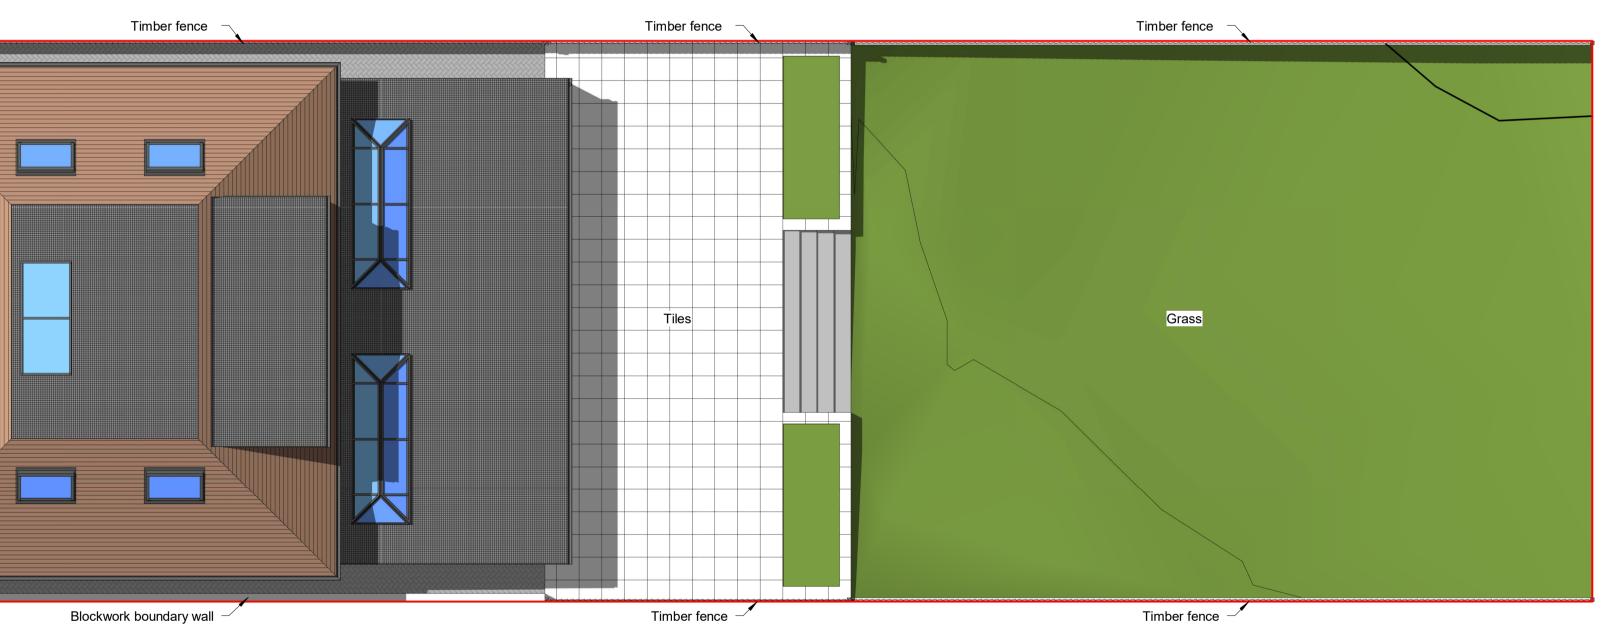

Facebrick boundary walls with piers

Permeable block paving

Facebrick boundary walls with piers -

\_\_\_\_\_

**1** Site Plan 1 : 100

Open bar painted \_ metal vehicle gate

Open bar painted \_ metal pedestrian gate