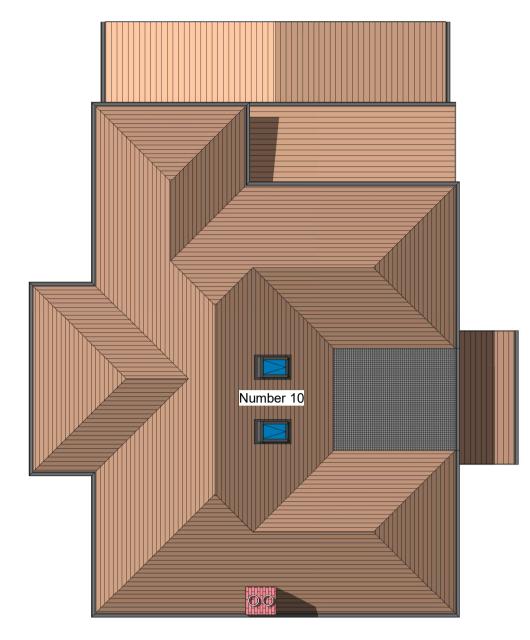

Facebrick boundary walls with piers

Permeable block paving

Facebrick boundary walls with piers -

\_\_\_\_\_



**1** Site Plan 1 : 100



Open bar painted \_ metal vehicle gate

Open bar painted \_ metal pedestrian gate

Facebrick boundary walls with \_ piers and painted metal railings



esign Chartered Building Engineer rchitectural





Contractor to check all dimensions, drain runs and general conditions on site before commencing work. Any discrepancies to be notified to ADL before continuing work. All works to be carried out in accordance with Building Regulations, British Standards, Code of Practice, CDM Regulations and Local Authority requirements. The building owner must obtain formal agreement under the Party Wall Act 1996.

**Revision Schedule** 

 Revision
 Date
 Descript