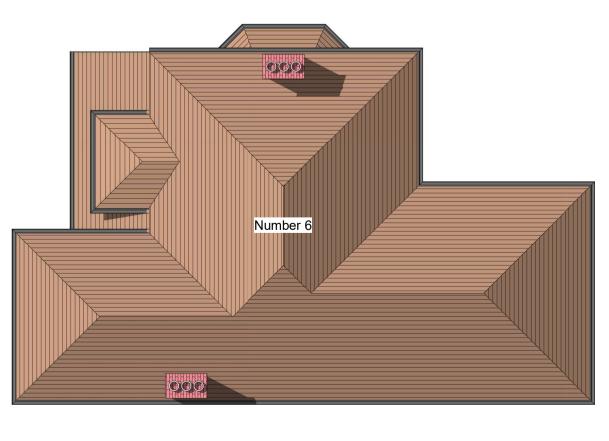

Facebrick boundary walls with piers

Permeable block paving

Facebrick boundary walls with piers -

\_\_\_\_\_



**1** Site Plan 1 : 100



Open bar painted \_ metal vehicle gate

Open bar painted \_ metal pedestrian gate

Facebrick boundary walls with \_ piers and painted metal railings



esign Chartered Building Engineer rchitectural





Contractor to check all dimensions, drain runs and general conditions on site before commencing work. Any discrepancies to be notified to ADL before continuing work. All works to be carried out in accordance with Building Regulations, British Standards, Code of Practice, CDM Regulations and Local Authority requirements. The building owner must obtain formal agreement under the Party Wall Act 1996.

**Revision Schedule** 

 Revision
 Date
 Description

 A
 10/03/2021
 Ridge height adjusted



а 🗌 с

1 0 1 SCALE 1:100

а \_\_\_\_2.5