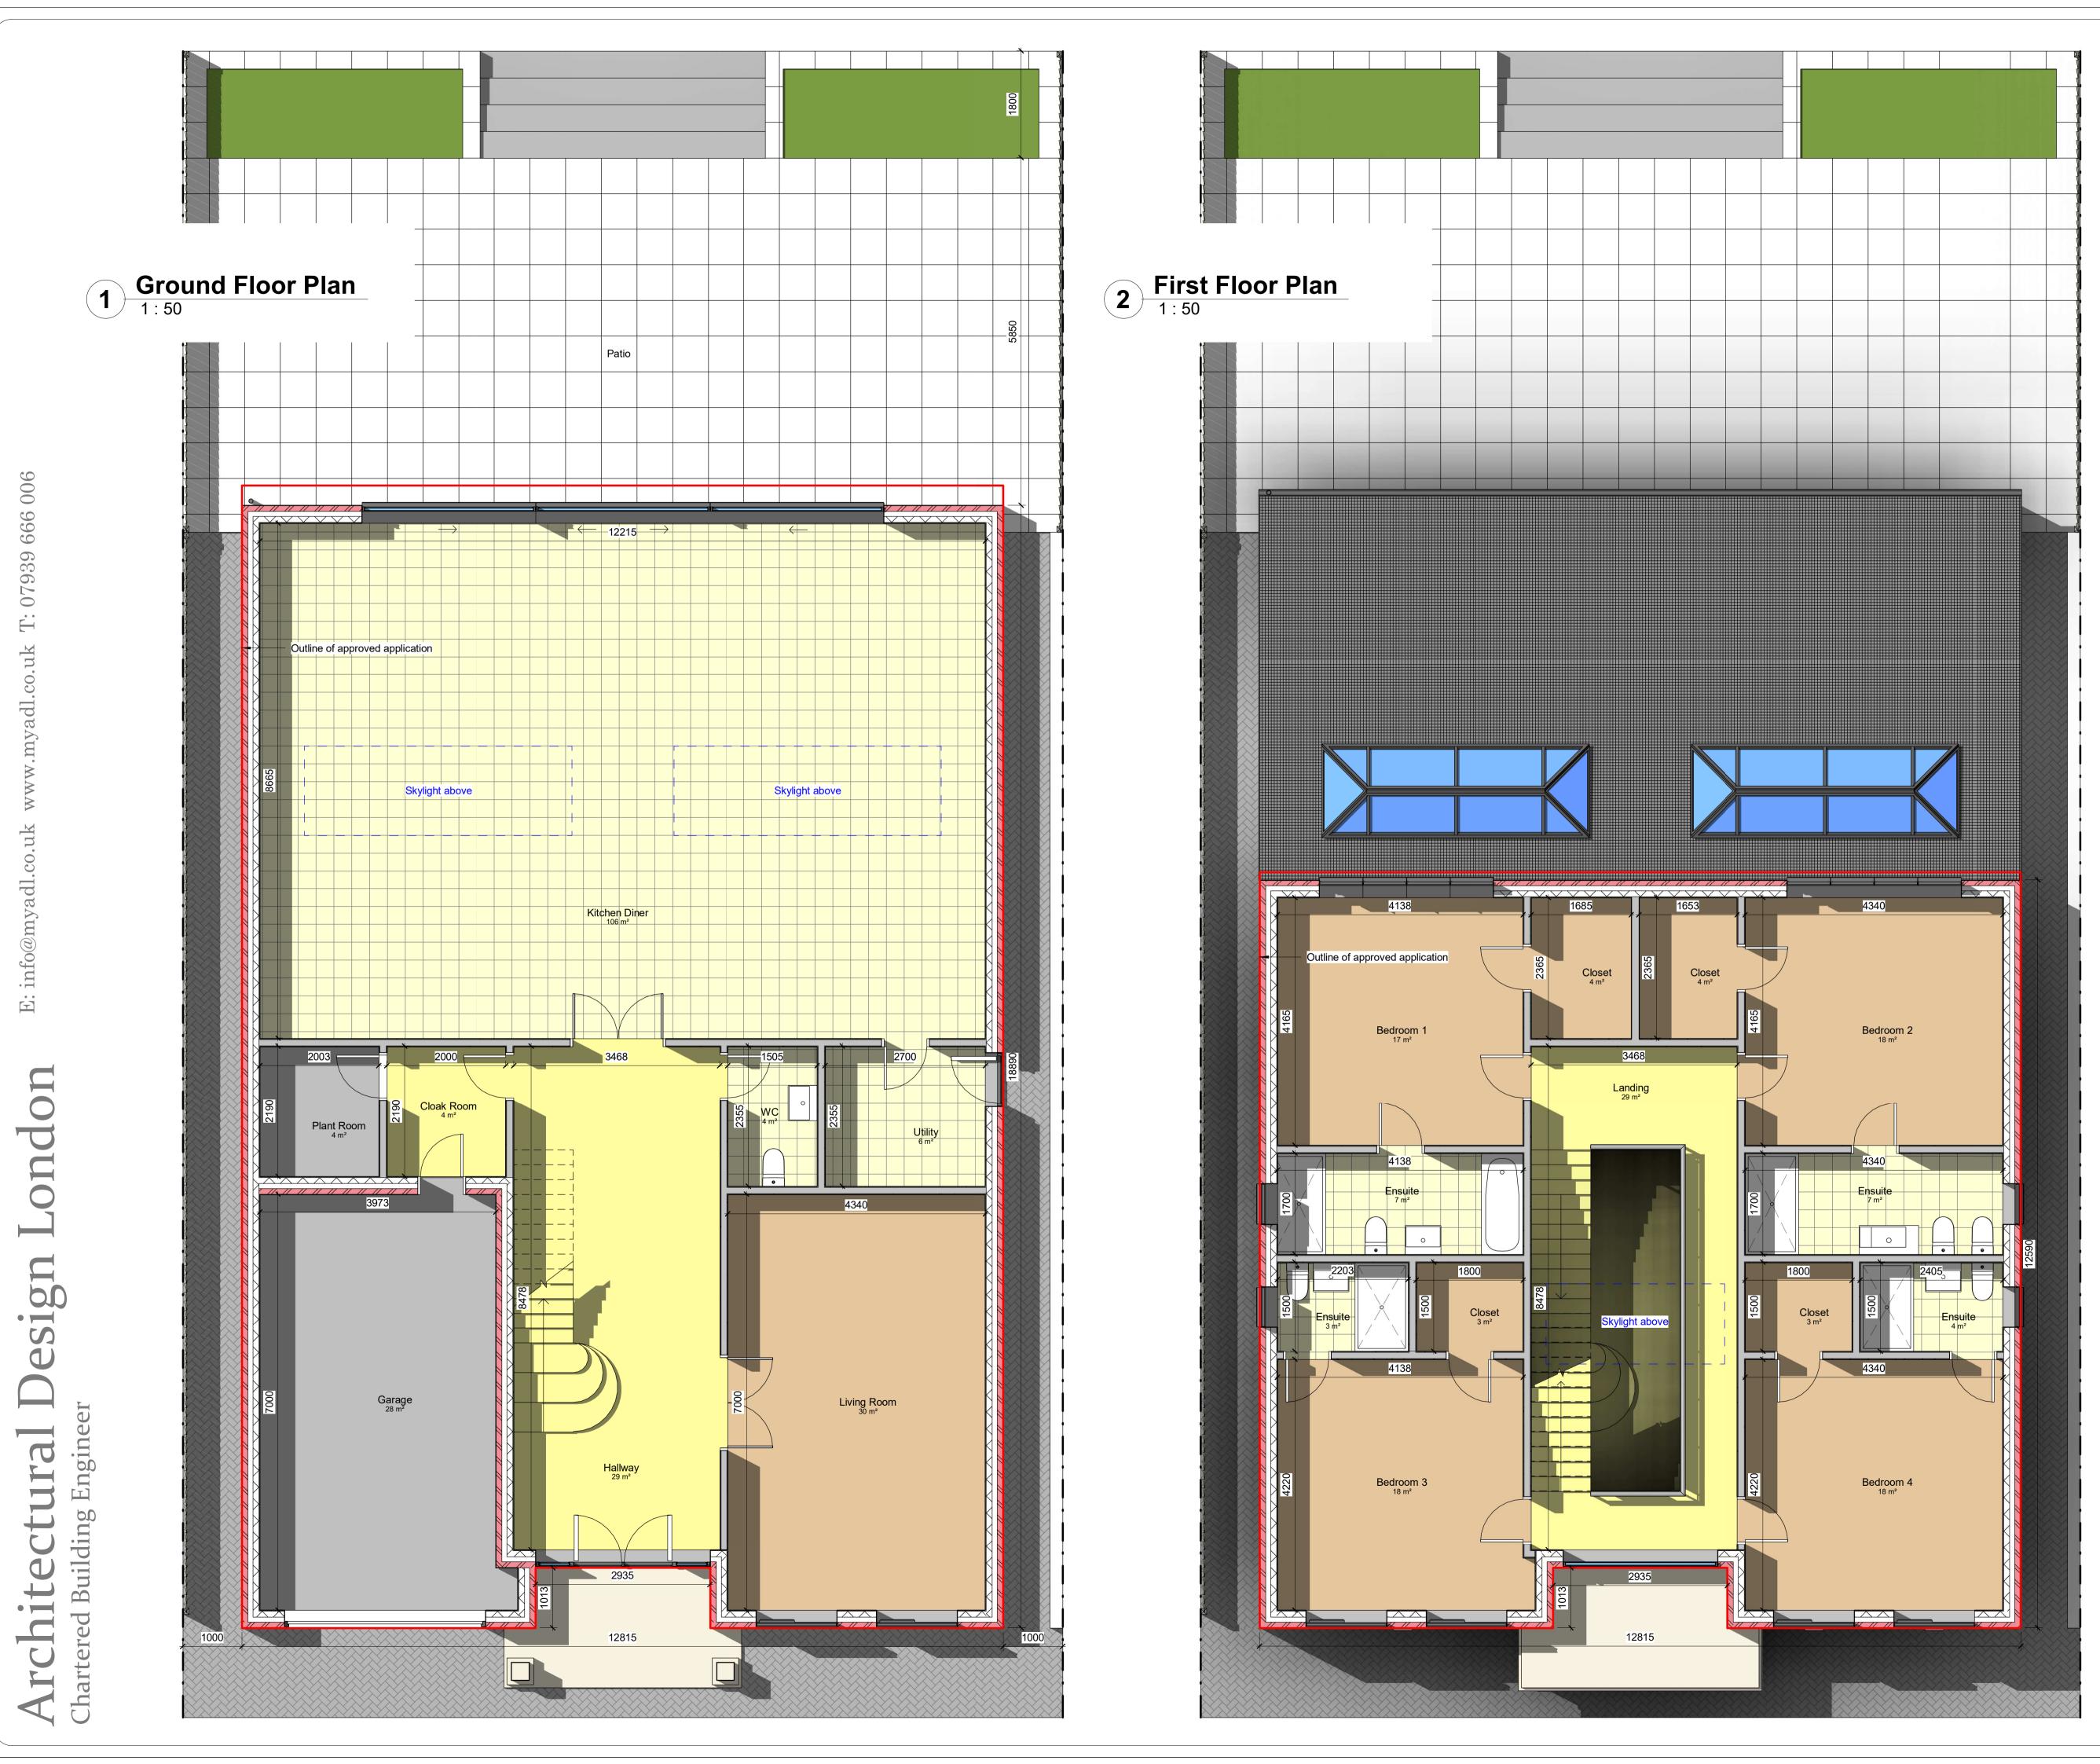

Contractor to check all dimensions, drain runs and general conditions on site before commencing work. Any discrepancies to be notified to ADL before continuing work. All works to be carried out in accordance with Building Regulations, British Standards, Code of Practice, CDM Regulations and Local Authority requirements. The building owner must obtain formal agreement under the Party Wall Act 1996.

**Revision Schedule** 

 Revision
 Date
 Description

 A
 10/03/2021
 Ridge height adjusted



| 8 Hill Rise, Potters Bar, EN6 4EE     |
|---------------------------------------|
| As Built Ground and First Floor Plans |
| A101-A                                |
| Al                                    |
| А                                     |
| 01/01/2021                            |
|