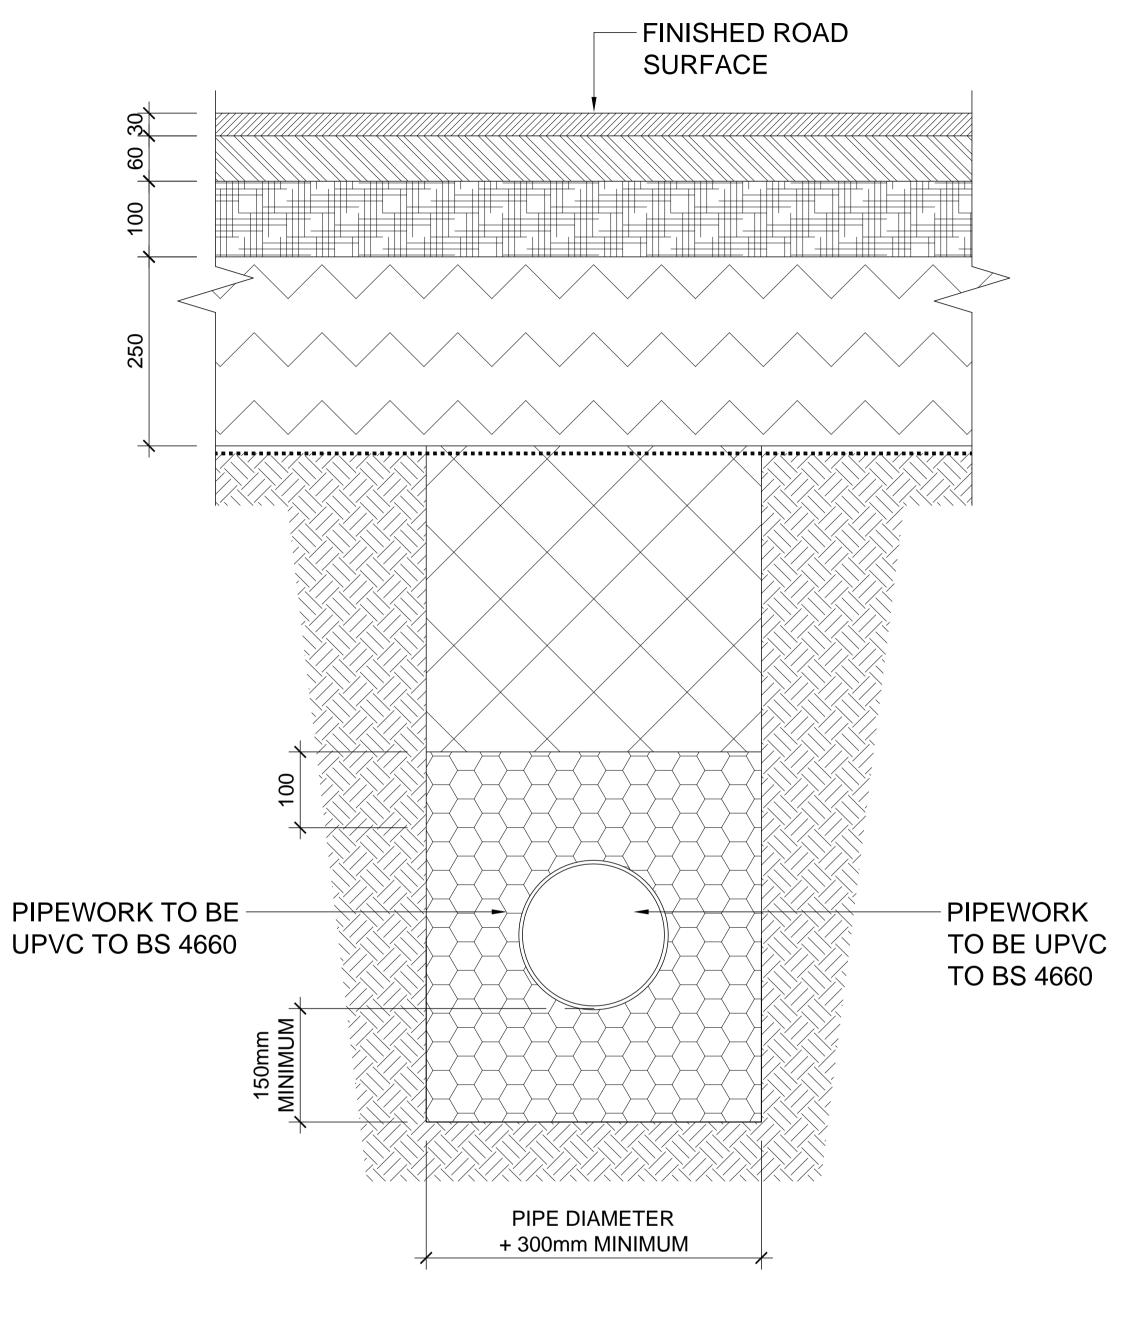

**BEDDING FOR DRAINS DETAIL** SCALE 1:5



## CAR PARK ROAD/BAY CONSTRUCTION SCALE 1:5

- 7-5 BS 4987 Part 1 (2003).
- 7-5 BS 4987 Part 1 (2003).
- 5-2 BS 4987 Part 1 (2003).
- clause 803 DTp specification.
- Geotextile 'Terram' 5. 6.
- dig out any soft spots and fill with type 1 granular material.



**TYPICAL KERB SECTION** SCALE 1:5

SERVICES LOCATIONS INDICATIVE. LOCATIONS TBC ON SITE.

1. Surface Course 30mm - 10mm DBM to clause

2. Binder Course 60mm - 20mm DBM to clause

3. Road Base 100mm - 28mm DBM to clause

4. Sub-Base 250mm Type 1 granular material to

Formation to be trimmed and compacted and

100 1:5 L

LANDSCAPING REVISION: A BY: MPW CHECKED: HCD STANDARD DISCLAIMER NOTES REMOVED date: 08/01/2018 BY: MPW date: 11/12/2017 REVISION: \* CHECKED: INITIAL ISSUE PLANNING 50 PLOT