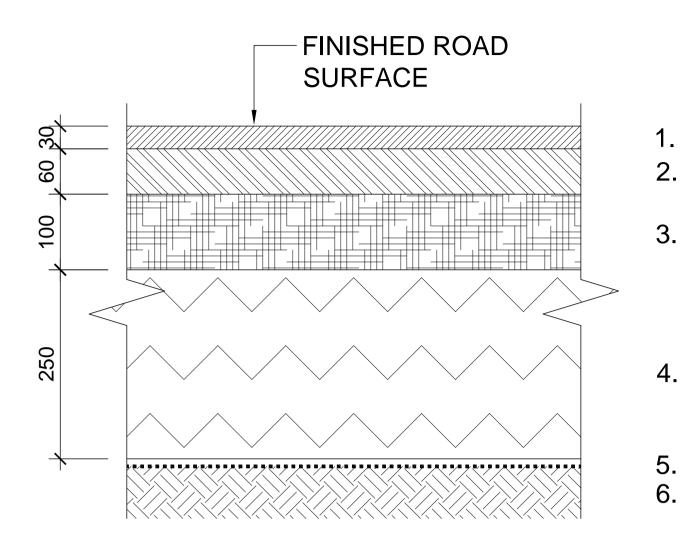

## CAR PARK ROAD/BAY CONSTRUCTION SCALE 1:5

- 7-5 BS 4987 Part 1 (2003).
- 7-5 BS 4987 Part 1 (2003).
- 5-2 BS 4987 Part 1 (2003).
- clause 803 DTp specification.
- Geotextile 'Terram' 5. 6.
- dig out any soft spots and fill with type 1 granular material.

**TYPICAL KERB SECTION** SCALE 1:5

SERVICES LOCATIONS INDICATIVE. LOCATIONS TBC ON SITE.

1. Surface Course 30mm - 10mm DBM to clause

2. Binder Course 60mm - 20mm DBM to clause

3. Road Base 100mm - 28mm DBM to clause

4. Sub-Base 250mm Type 1 granular material to

Formation to be trimmed and compacted and

100 1:5 L

LANDSCAPING REVISION: A BY: MPW CHECKED: HCD STANDARD DISCLAIMER NOTES REMOVED date: 08/01/2018 BY: MPW date: 11/12/2017 REVISION: \* CHECKED: INITIAL ISSUE PLANNING 50 PLOT DATE avid floyd - CLUBS – HATFIELD PROPOSED **CAR PARK EXTENSION** DETAILS DRAWING: DRAWN BY: MPW scale: 1:5@A1 DATE: DEC 2017 Hadfield Cawkwell Davidson Broomgrove Lodge, 13 Broomgrove Rd, Sheffield, S10 2LZ T 0114 266 8181 www.hcd.co.uk Architecture | Engineering | Interior Design | Masterplanning | Urban Design DRAWING NO: REV: A-90-002 A DR - Plotsheets\A-90-002\_Proposed Car Park Details.dwg 2016-318