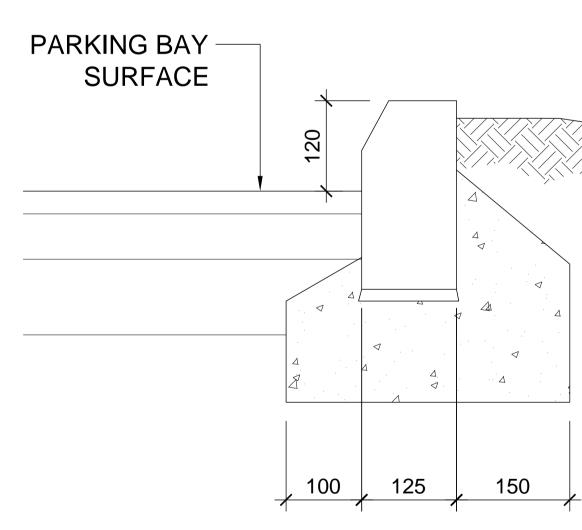

**TYPICAL KERB SECTION** SCALE 1:5

SERVICES LOCATIONS INDICATIVE. LOCATIONS TBC ON SITE.

1. Surface Course 30mm - 10mm DBM to clause

2. Binder Course 60mm - 20mm DBM to clause

3. Road Base 100mm - 28mm DBM to clause