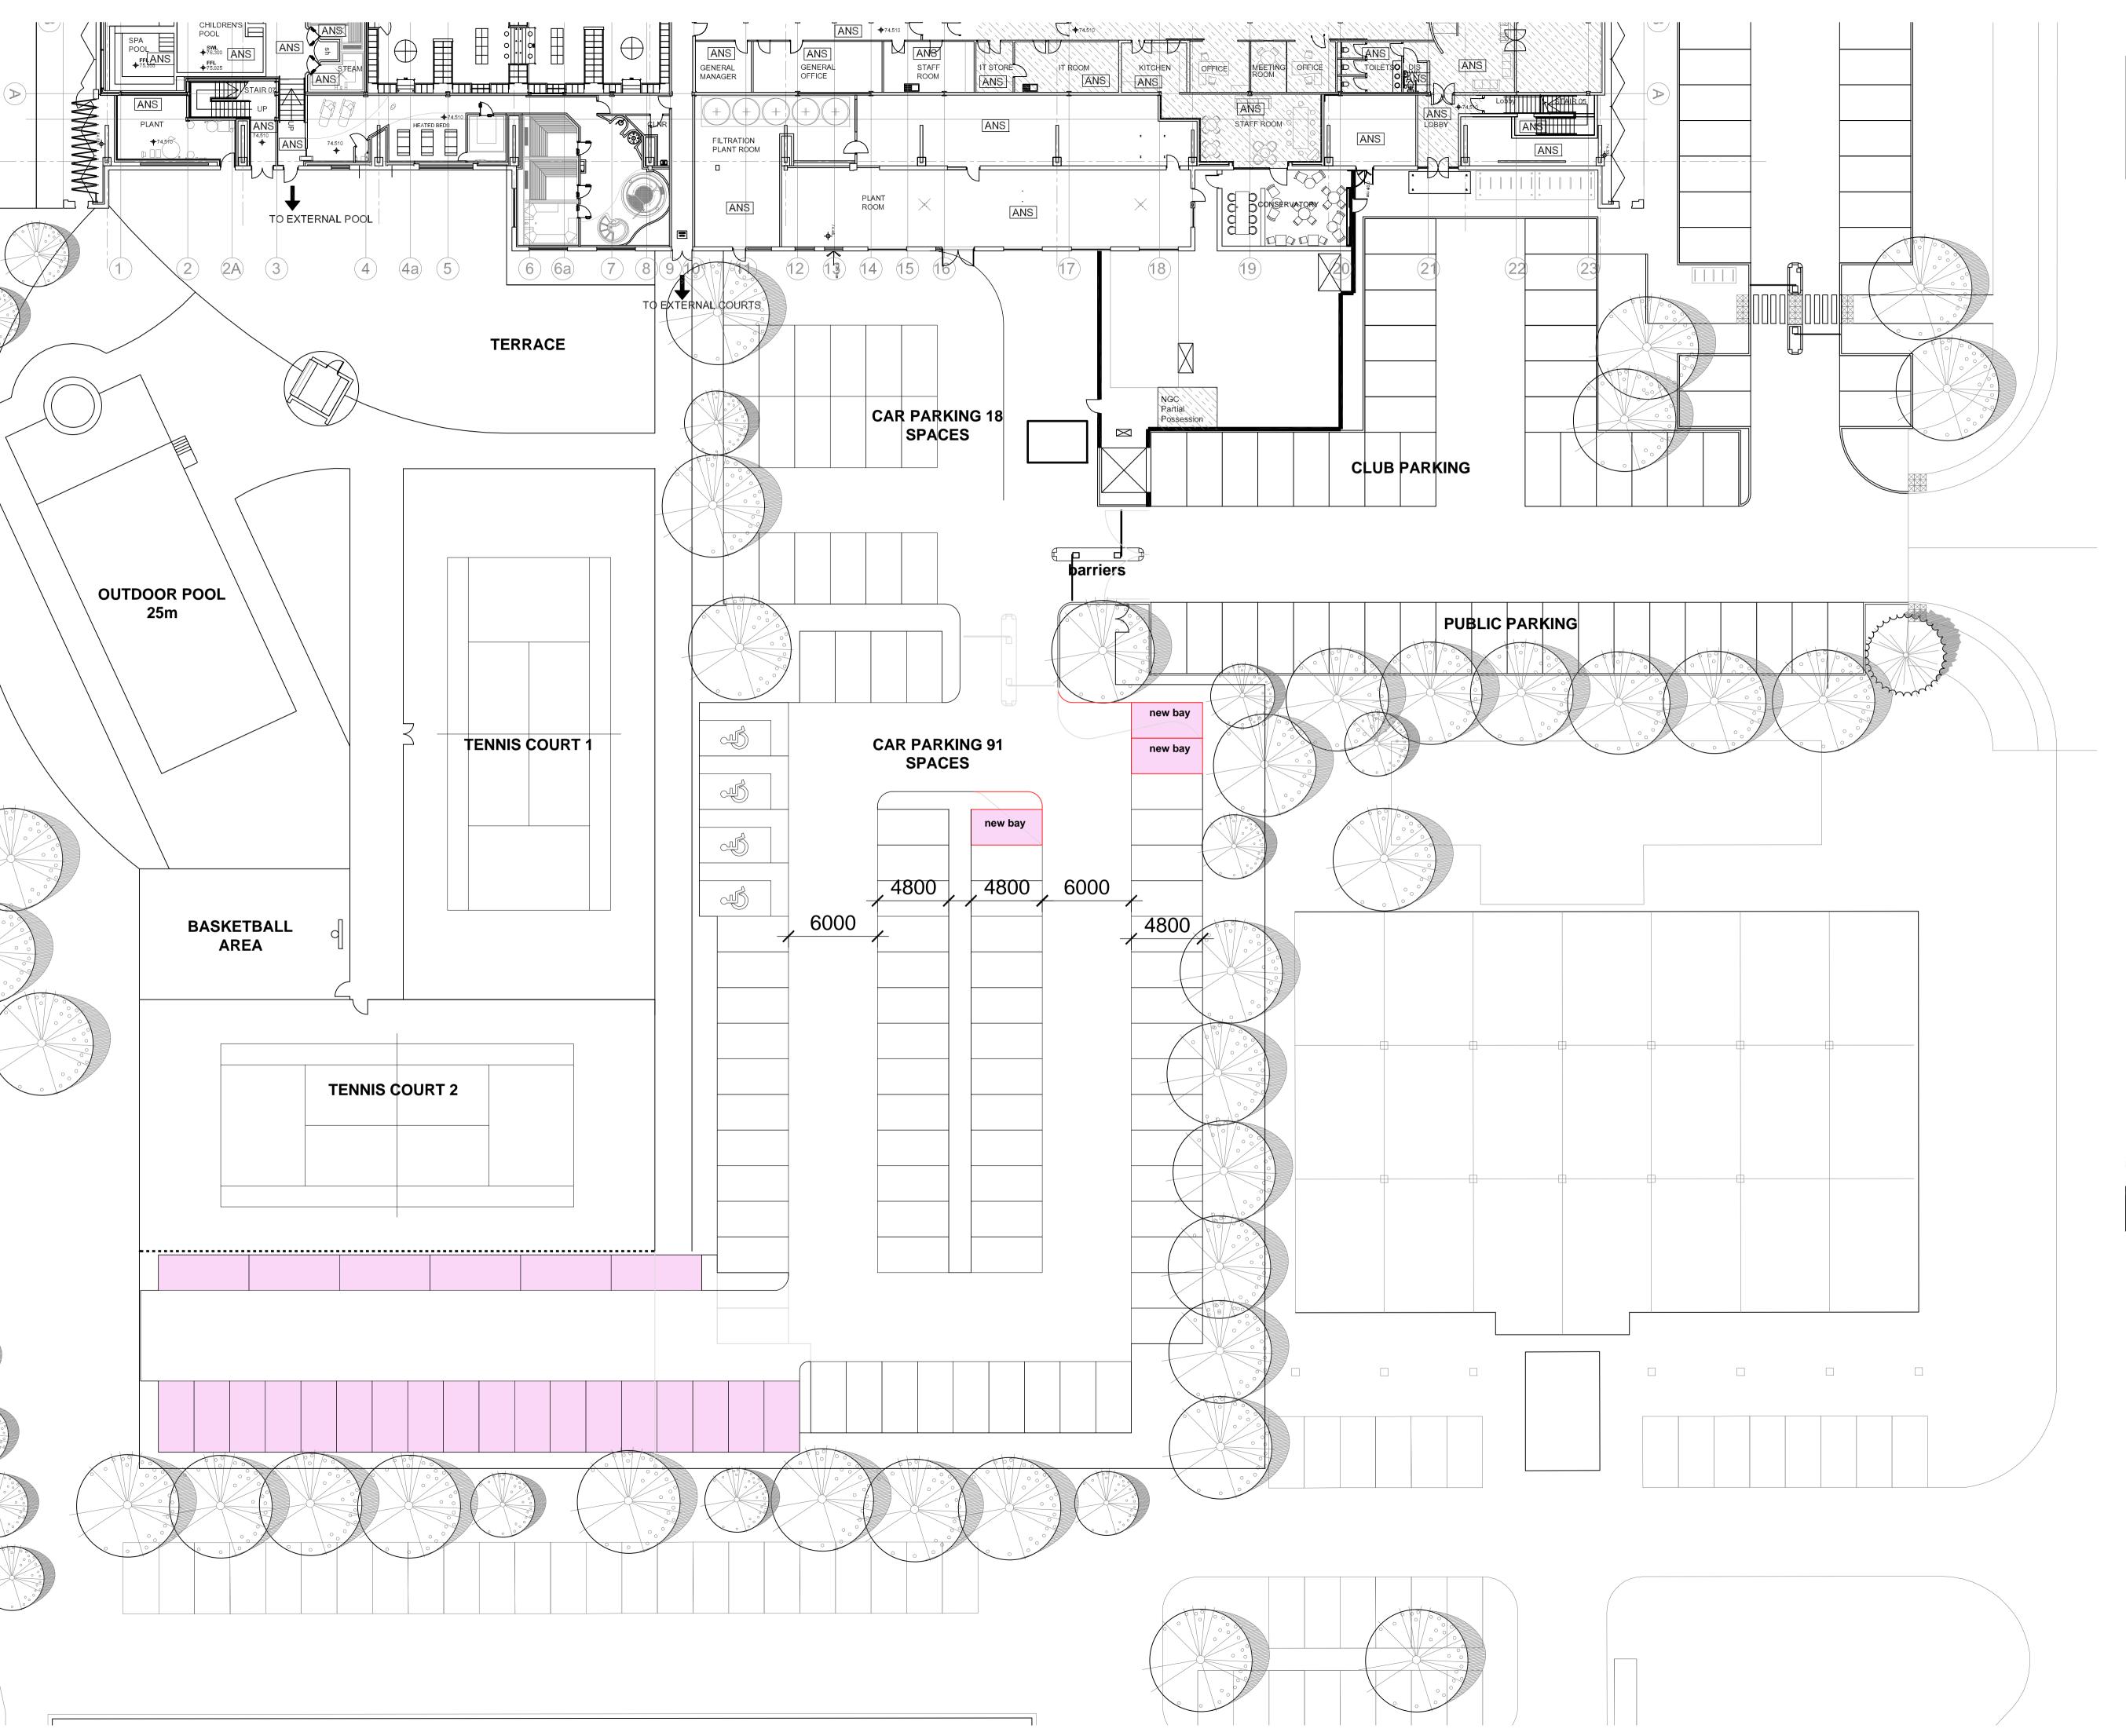

SCALE BAR AND NORTH POINT ADDED

**PLANNING** 

**HATFIELD** 

PROPOSED SITE PLAN (PART)

scale: 1:200@A1

DATE: OCT 2017

**Hadfield Cawkwell Davidson** 

Broomgrove Lodge, 13 Broomgrove Rd, Sheffield, S10 2LZ T 0114 266 8181 www.hcd.co.uk

2016-318 DRAWING NO:

A-90-000

A swings\DR - Plotsheets\A-90-000\_Proposed Site Plan.dwg