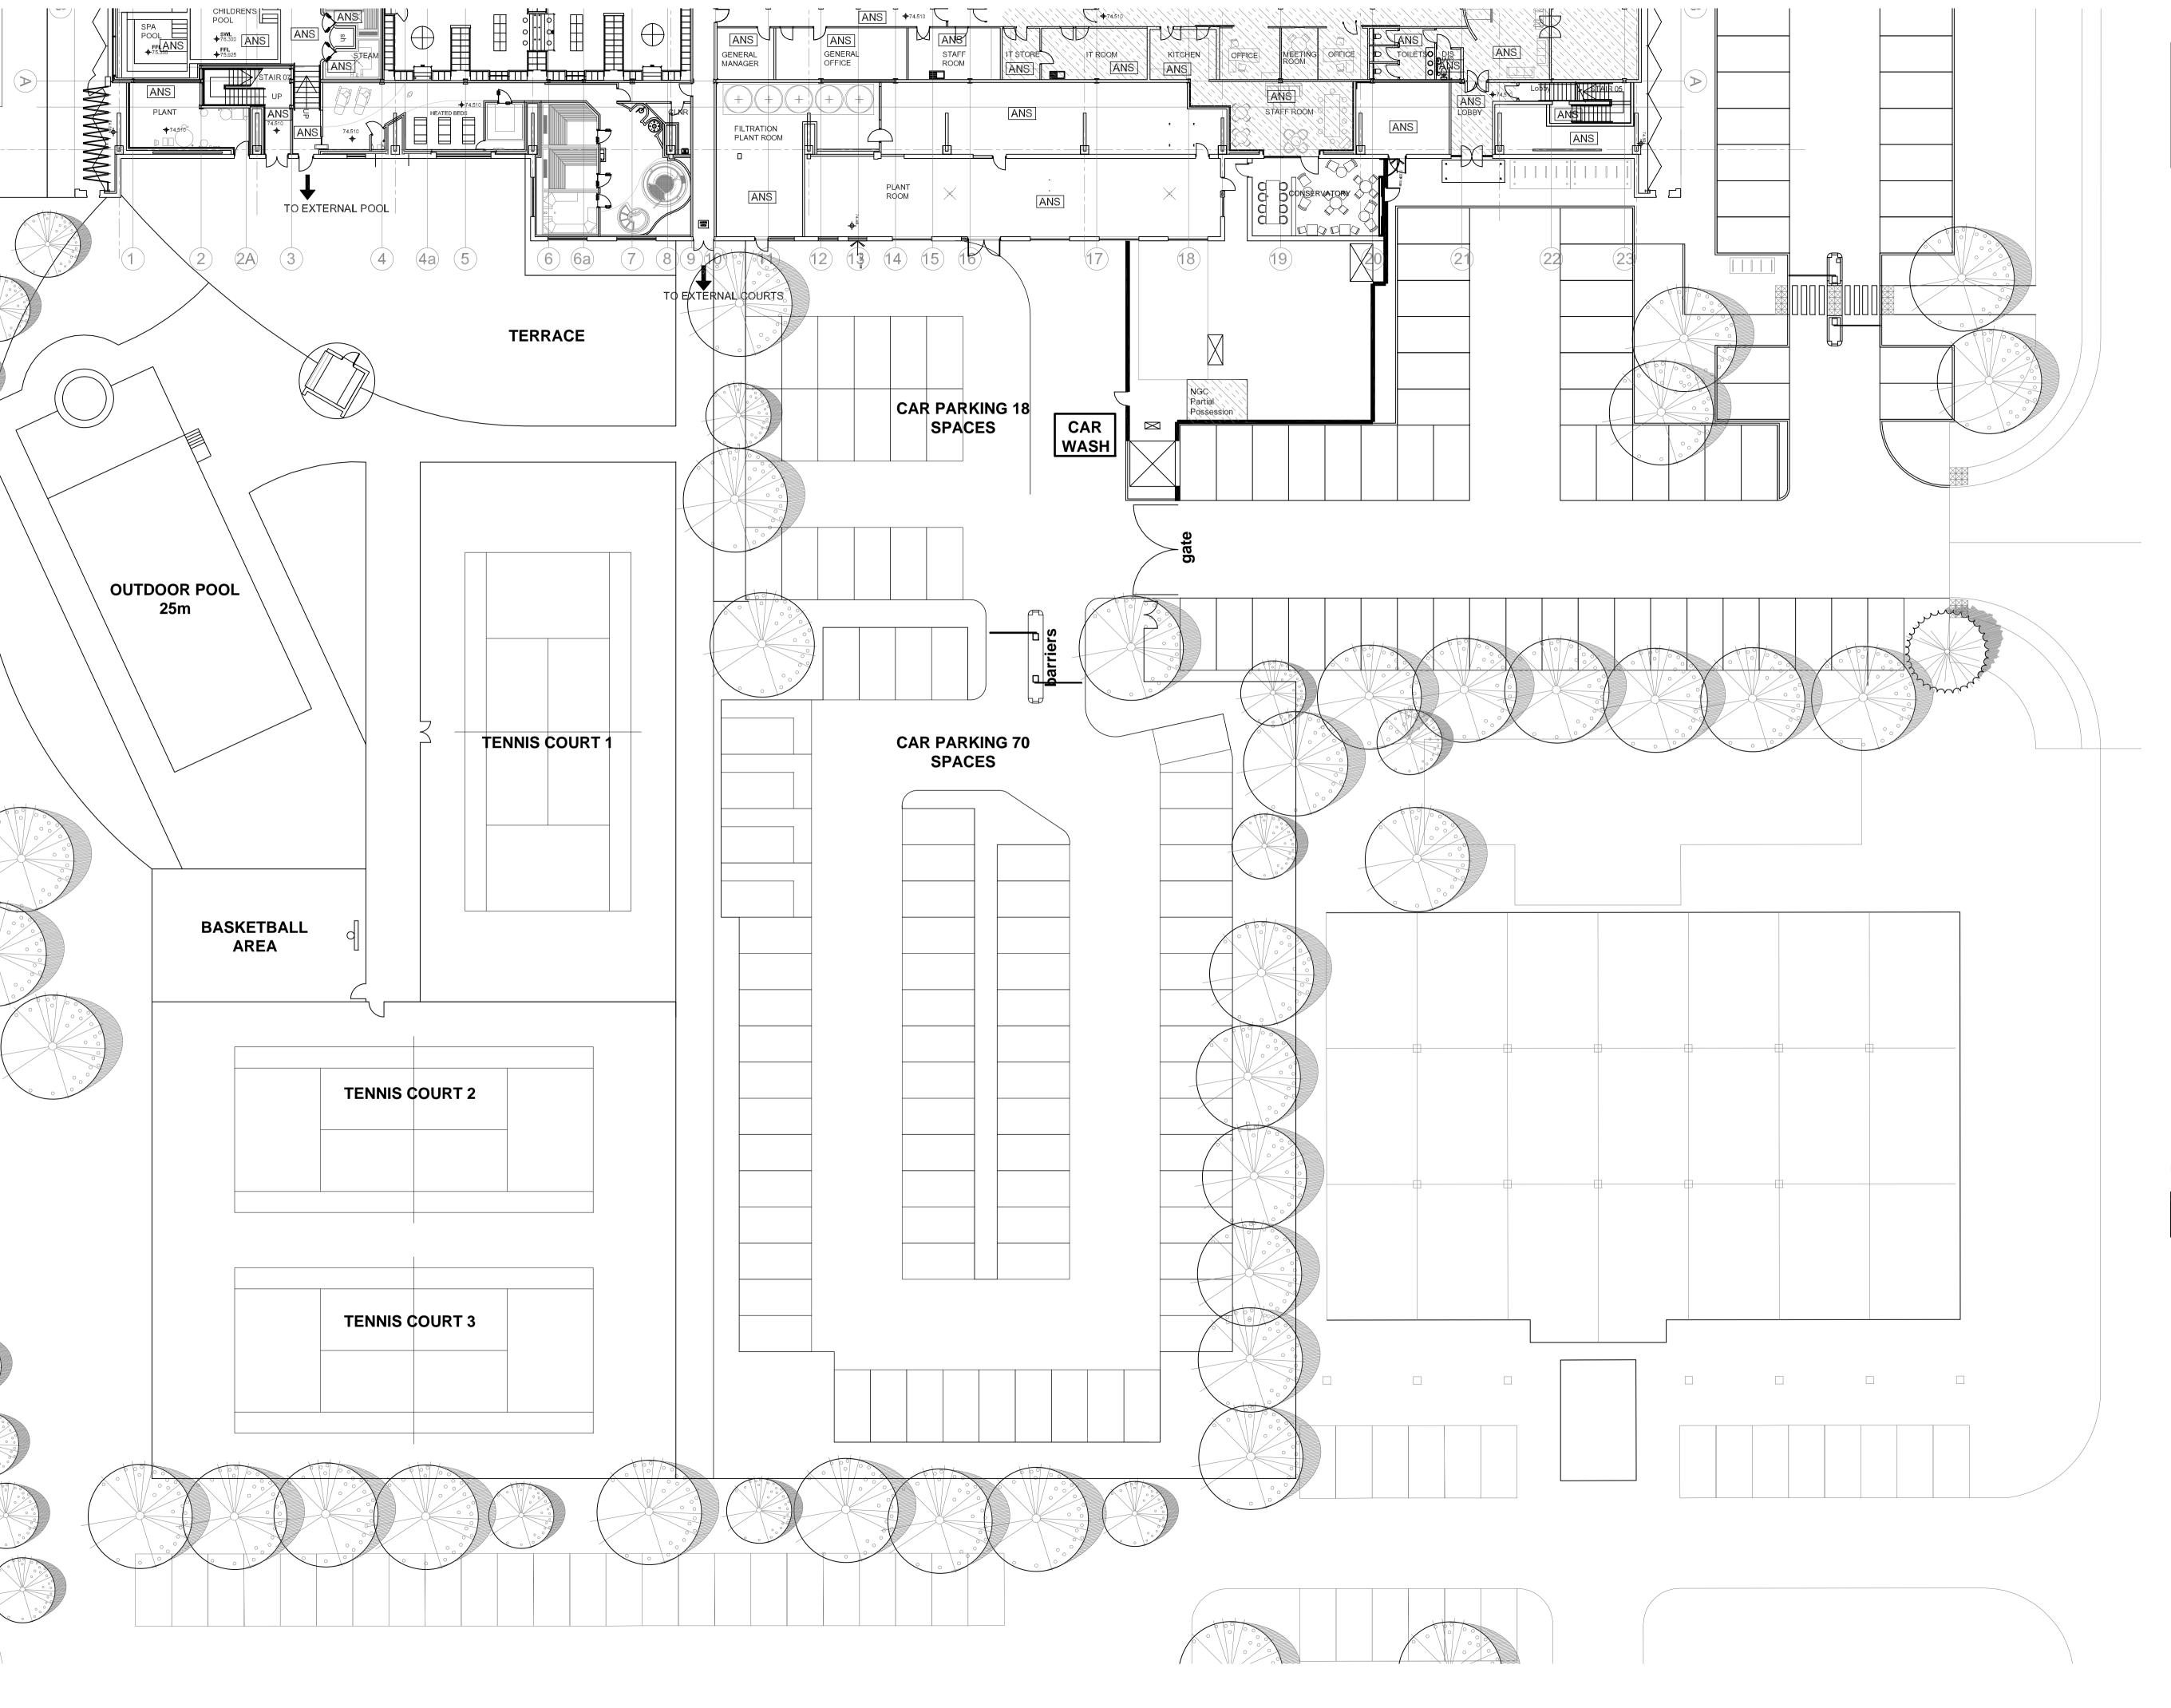

RENUMBERED FROM A-09-000. SCALE BAR AND NORTH POINT ADDED

**PLANNING** 

**HATFIELD** 

EXISTING SITE PLAN (PART)

scale: 1:200@A1

DATE: OCT 2017

**Hadfield Cawkwell Davidson** 

Broomgrove Lodge, 13 Broomgrove Rd, Sheffield, S10 2LZ T 0114 266 8181 www.hcd.co.uk  ${\bf Architecture} \; | \; {\bf Engineering} \; | \; {\bf Interior} \; {\bf Design} \; | \; {\bf Masterplanning} \; | \; {\bf Urban} \; {\bf Design}$ 

ов но: 2016-318 A-09-001 \*\*
neets\A-09-001\_Existing Site Plan.dwg •HCD