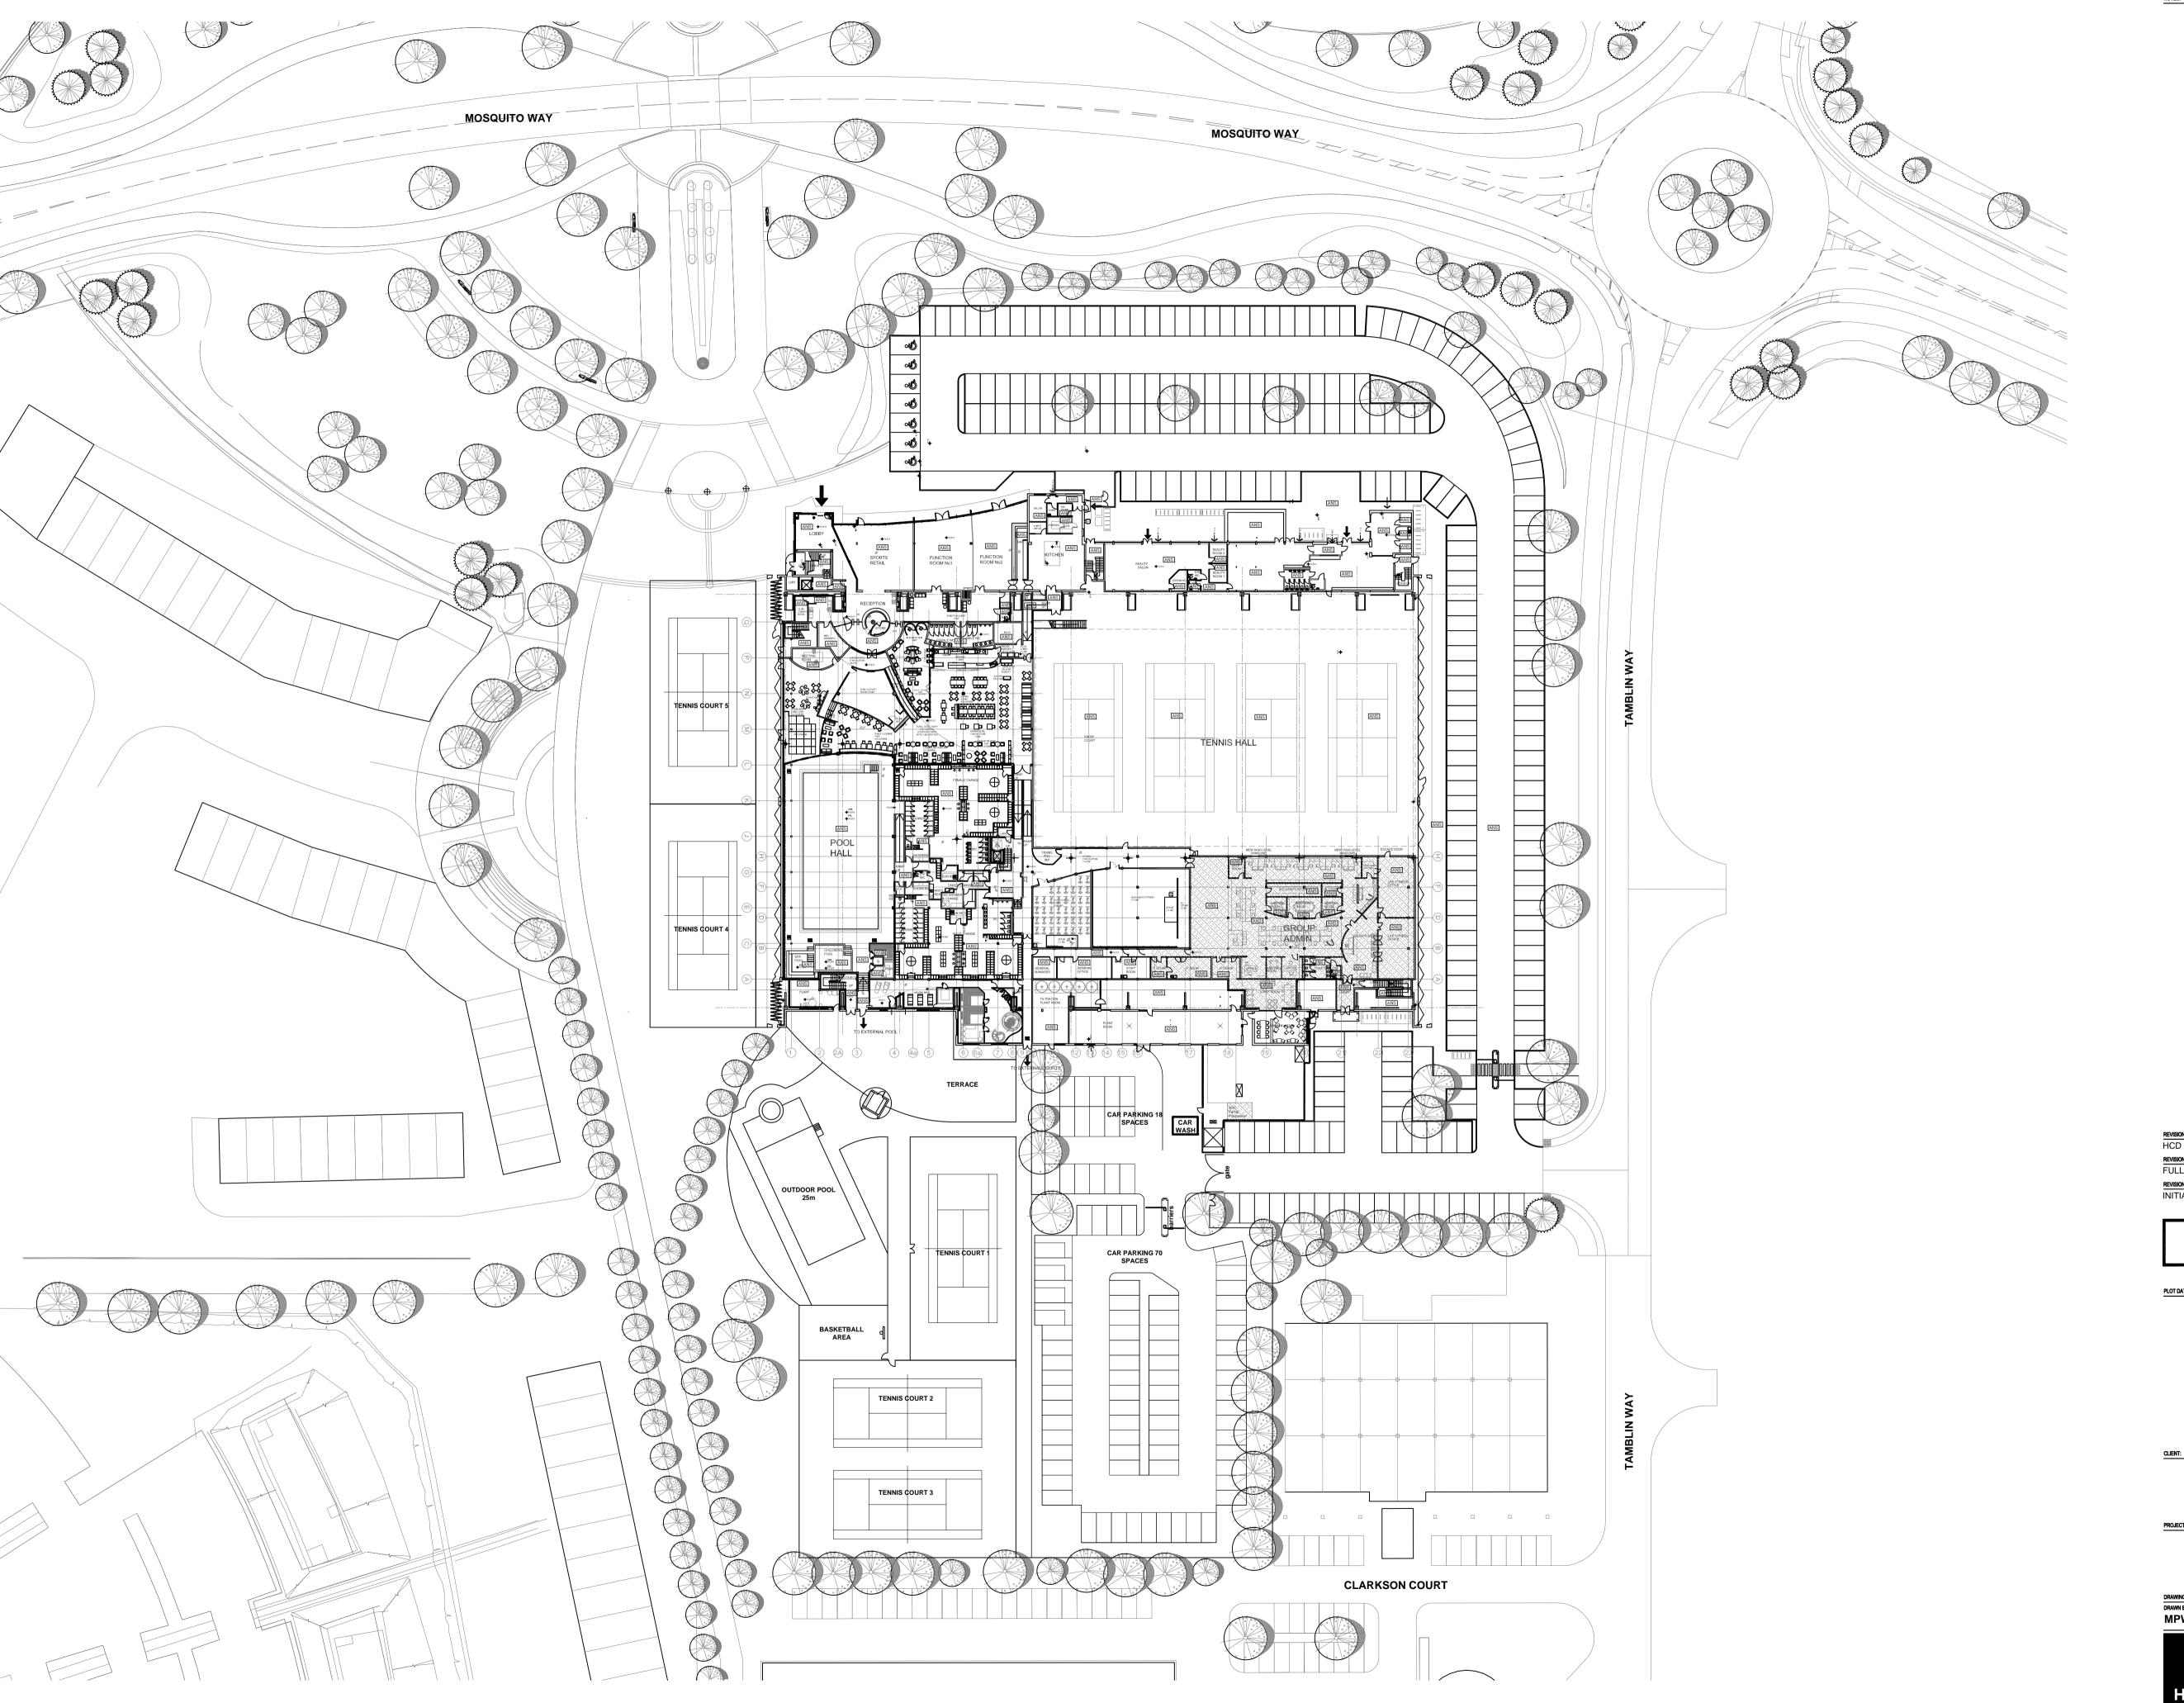

## **PLANNING**

**HATFIELD** 

**EXISTING** SITE PLAN

DATE: OCT 2017

SCALE: 1:500@A1

**Hadfield Cawkwell Davidson** 

Broomgrove Lodge, 13 Broomgrove Rd, Sheffield, S10 2LZ T 0114 266 8181 www.hcd.co.uk Architecture | Engineering | Interior Design | Masterplanning | Urban Design

ов но: 2016-318 DRAWING NO:

A-09-000 B

Orawings\DR - Plotsheets\A-09-000\_Existing Site Plan.dwg