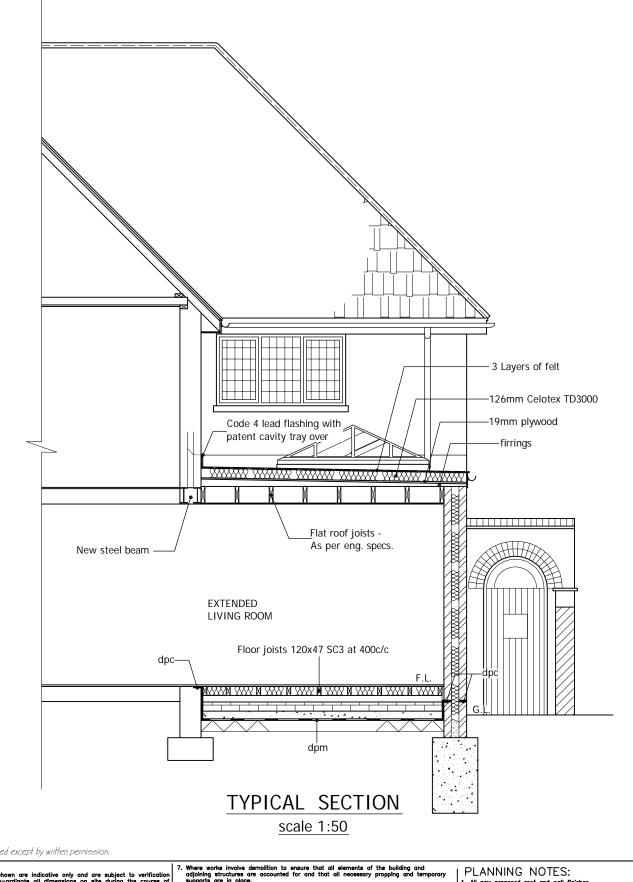

(c) This drawing and the works shown are the copyright of DISCOUNT PLANS LTD and may not be reproduced except by written permission.

|    | DRAWING<br>STATUS |        | CONSTRUCTION |             | GI<br>or<br>th |
|----|-------------------|--------|--------------|-------------|----------------|
|    |                   |        |              |             | ] ~i           |
| ١. | REV.              | DATE   | NAME         | DESCRIPTION | ]              |
|    | DICC              | TIMILO | DI ANG       | SITO        | 1 :            |

DISCOUNT PLANS LTD PLANNING AND DESIGN SPECIALIST'S

HEAD OFFICE 68 RAGLAN AVENUE WALTHAM CROSS HERTFORDSHIRE

EN8 8DD

All wall's which have been designed to be removed on plans are to be checked on site by building control inspector/builder for load b