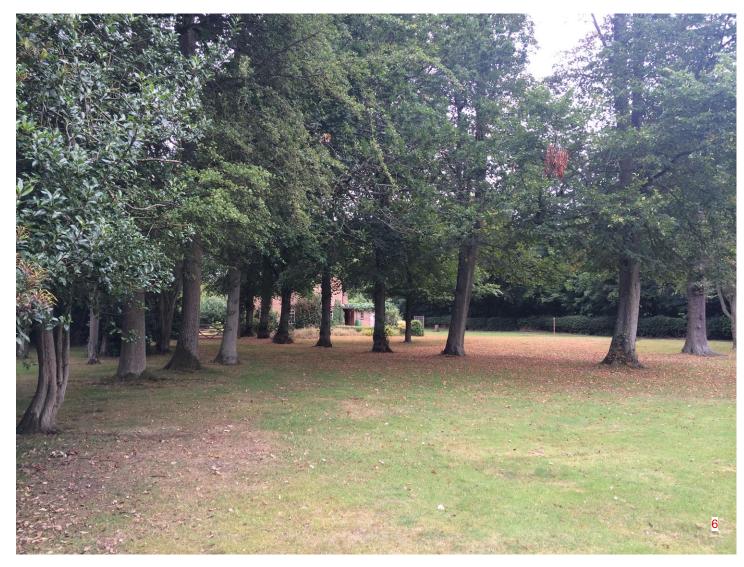

5. View looking north, parallel within the site boundary with High Road, showing the multi-stemmed hawthorn trees

6. View looking north through the line of lime trees towards the existing house