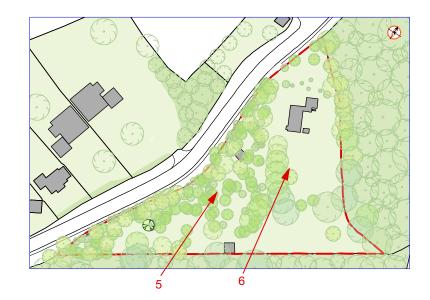

5. View looking north, parallel within the site boundary with High Road, showing the multi-stemmed hawthorn trees

6. View looking north through the line of lime trees towards the existing house