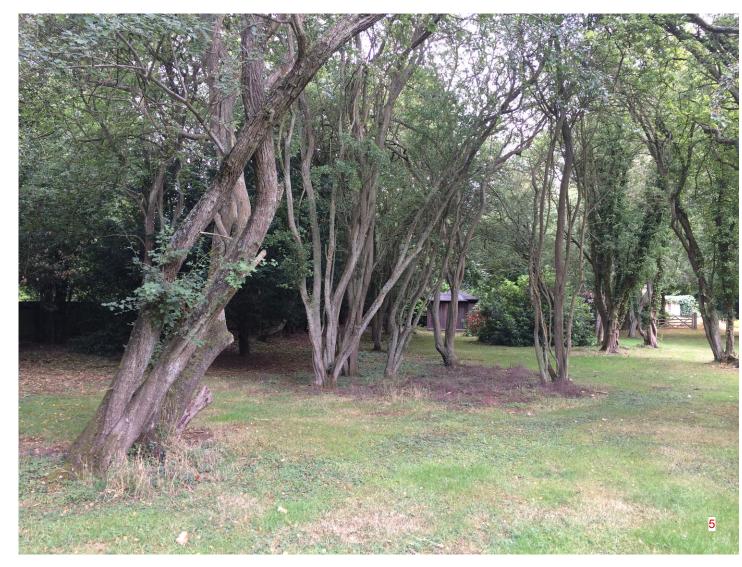

5. View looking north, parallel within the site boundary with High Road, showing the multi-stemmed hawthorn trees

6. View looking north through the line of lime trees towards the existing house