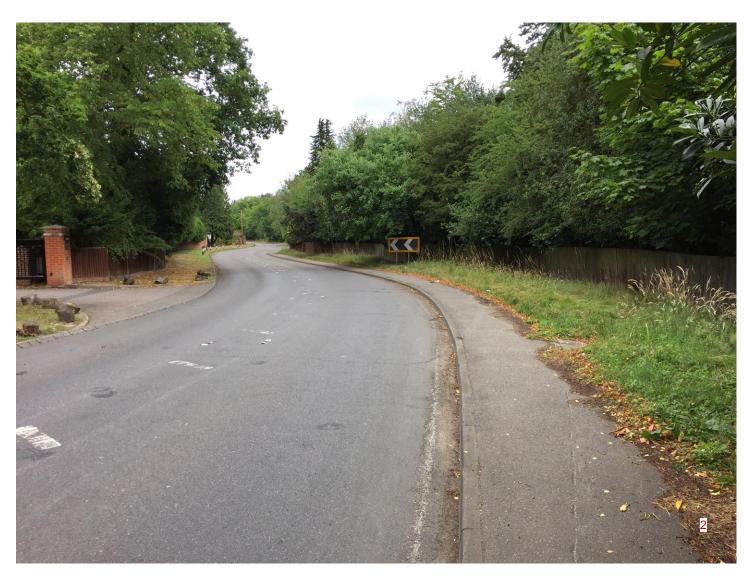

1. View of existing house through existing site entrance from High Road

2. View looking north along High Road. The dense tree cover on the right is the planting along the site boundary of The Spinney