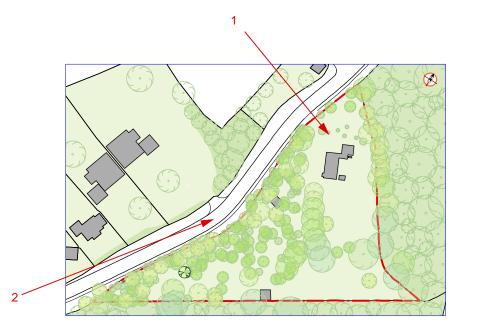

1. View of existing house through existing site entrance from High Road

2. View looking north along High Road. The dense tree cover on the right is the planting along the site boundary of The Spinney