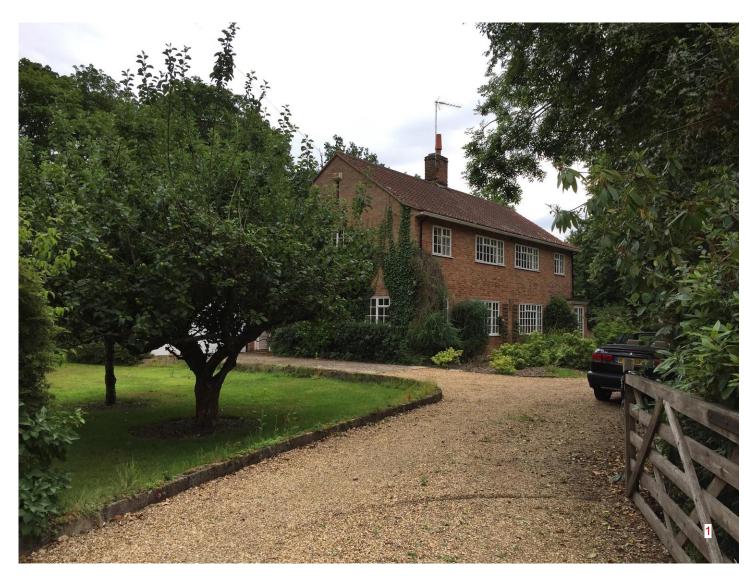

1. View of existing house through existing site entrance from High Road

2. View looking north along High Road. The dense tree cover on the right is the planting along the site boundary of The Spinney