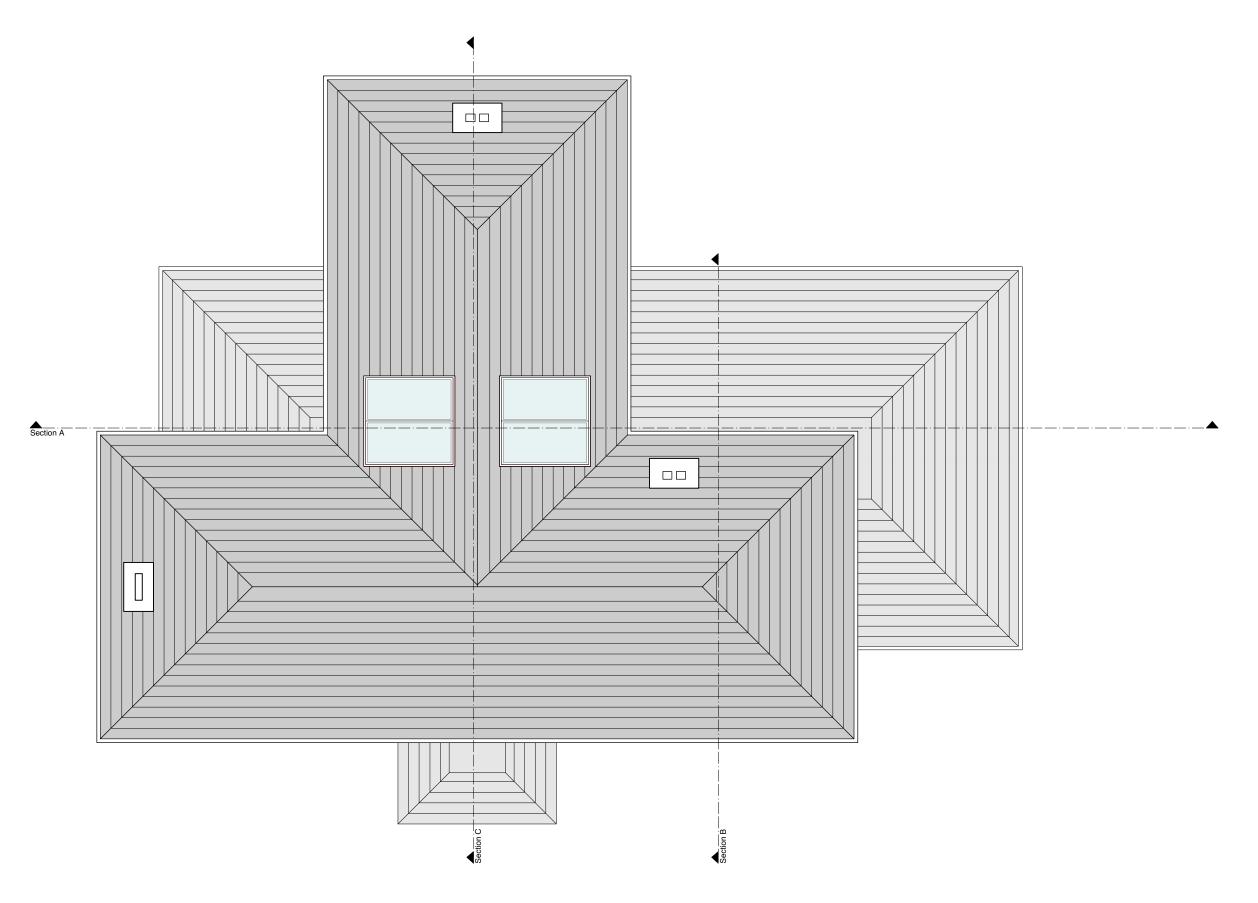

The Spinney High Road, Essendon AL9 6HP

Proposed House - Plot 2 - Roof Plan

Job Code Drawing No. Revision status : FOR 1511-A-42 A PLANNING 23.02.2016 1:100 @ A3