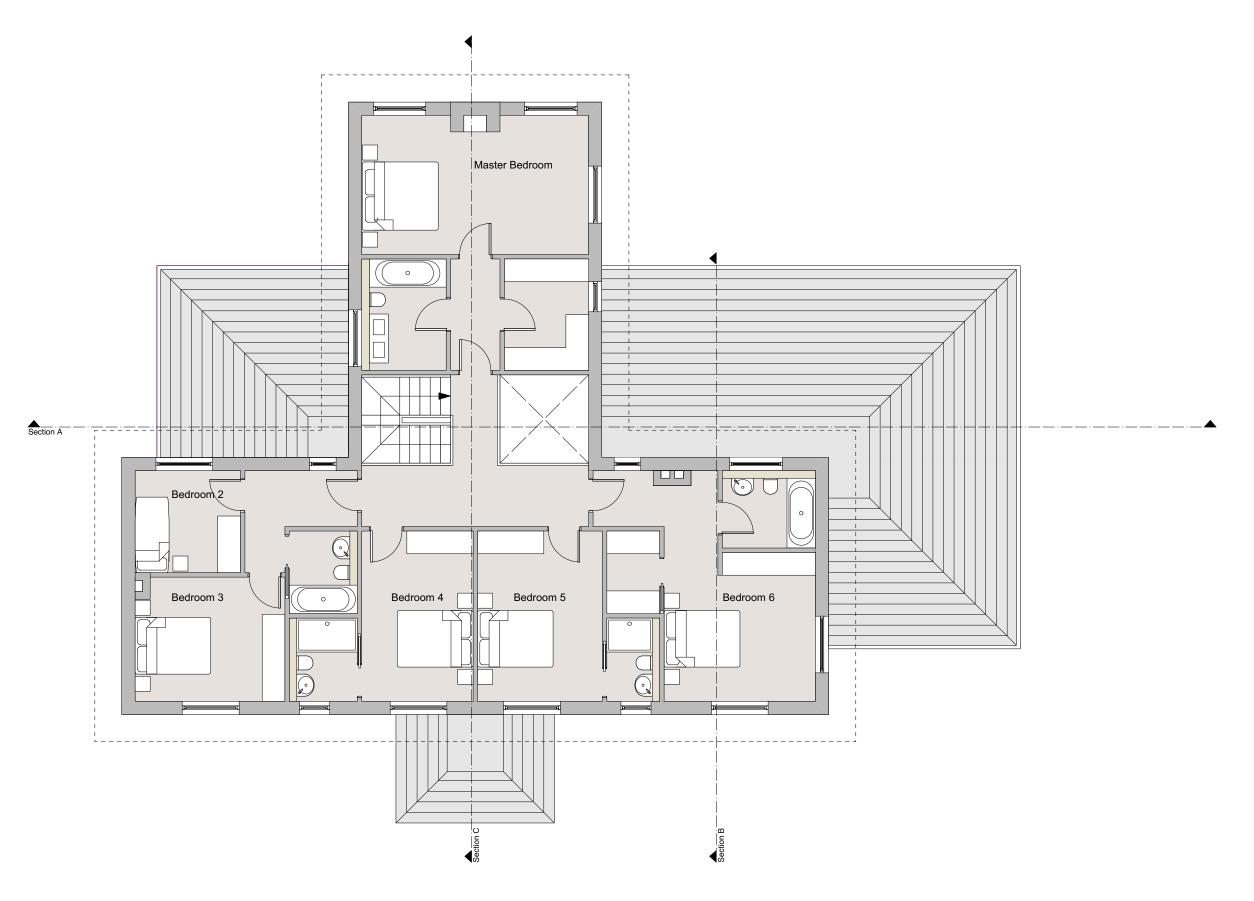

First Floor

10 M

| CHASSAY<br>studio                         |
|-------------------------------------------|
| 108 Palace Gardens Terrace, London W8 4RT |

General Notes

2) written dimensions only to be used.
3) All dimensions are in millimetres.
4) These drawings shall be read in conjunction with all other relevant drawings, written instructions and specifications.
5) Any discrepancies or inconsistencies must be reported to the architect immediately.

The Spinney High Road, Essendon AL9 6HP

Proposed House - Plot 2 -First Floor Plan

| Job Code Drawing No. Revision | status : FOR |
|-------------------------------|--------------|
| 1511-A-41 A                   | PLANNING     |
| Date                          | Scale        |
| 23.02.2016                    | 1:100 @ A3   |