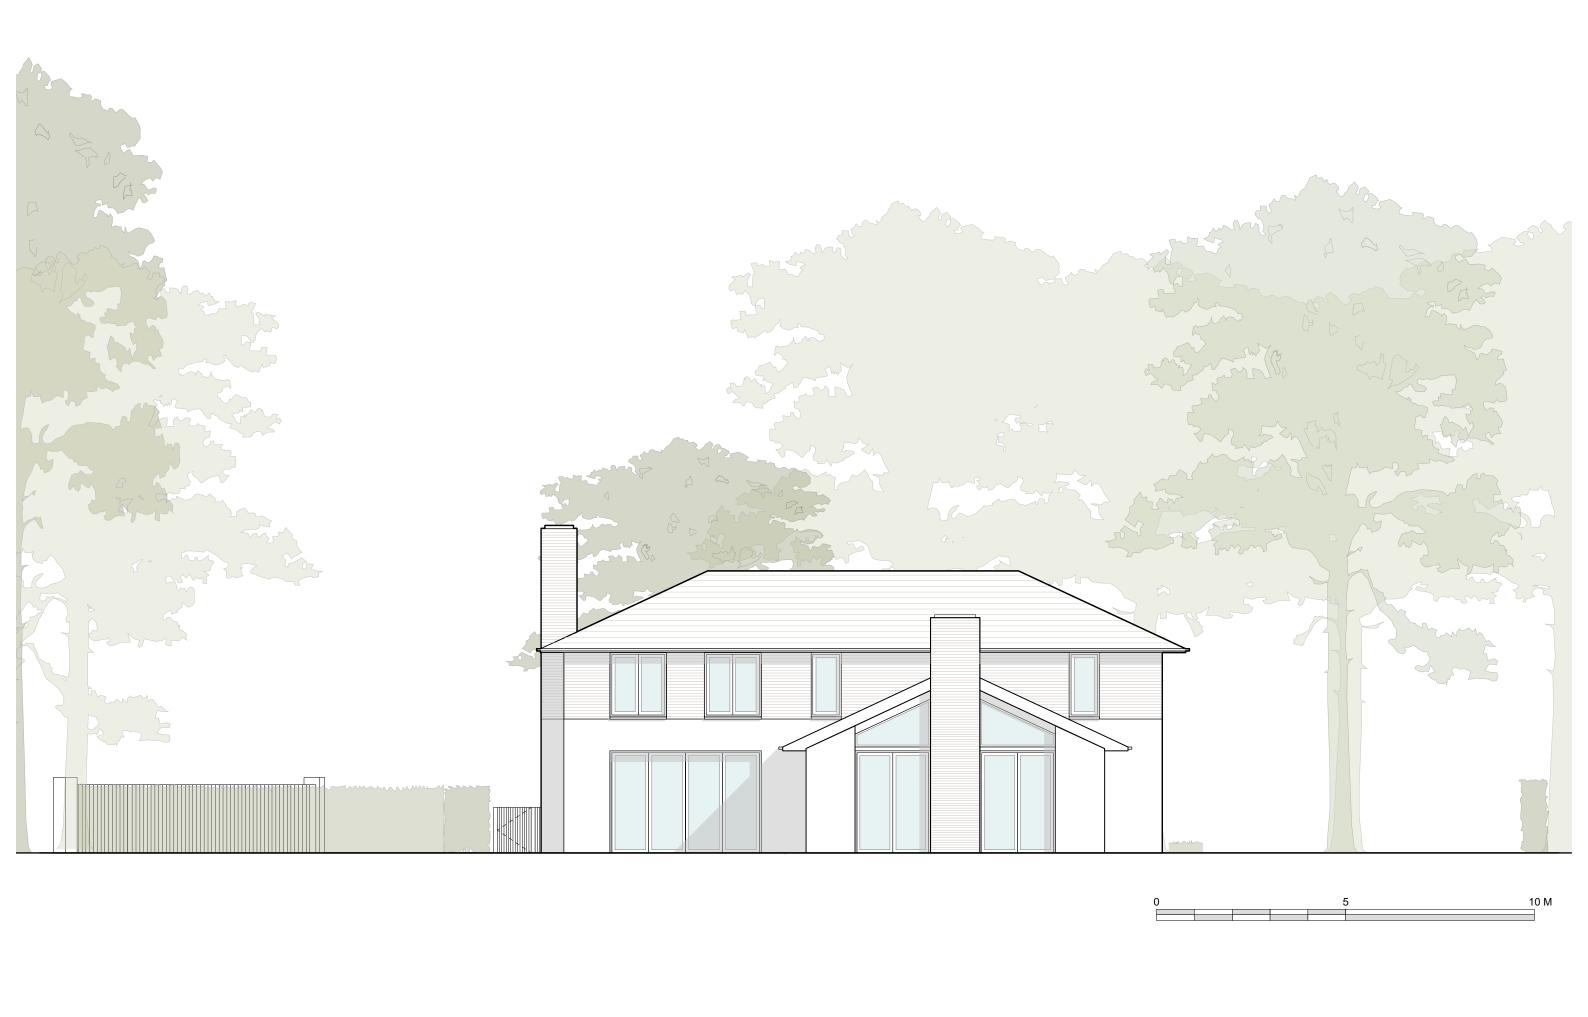

| CHASSAY<br>Studio<br>108 Palace Gardens Terrace,<br>London W8 4RT | General Notes   2) written aimensions only to be used.   3) All dimensions are in millimetres.   4) These drawings shall be read in conjunction with all other relevant drawings, written instructions and specifications.   5) Any discrepancies or inconsistencies must be reported to the architect immediately.   © CHASSAY STUDIO Ltd 2015 | A NN<br>- NN | Issued with Planning Application | 08.03.10 |         | The Spinney<br>High Road, Essendon<br>AL9 6HP | Title<br>Proposed House - Plots 1 -<br>South Elevation | Job Code Drawing No. Revision<br><b>1511-A-36 A</b><br>Date | status : FOR<br>PLANNING<br>Scale |
|-------------------------------------------------------------------|-------------------------------------------------------------------------------------------------------------------------------------------------------------------------------------------------------------------------------------------------------------------------------------------------------------------------------------------------|--------------|----------------------------------|----------|---------|-----------------------------------------------|--------------------------------------------------------|-------------------------------------------------------------|-----------------------------------|
| London W8 4RT<br>t. 0207 243 1516                                 |                                                                                                                                                                                                                                                                                                                                                 | Rev. By      | Description of Change            | Date     | Checked | -                                             |                                                        | 23.02.2016                                                  | 1:100 @ A3                        |